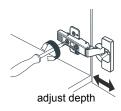

Prior to installation please check received items against the "Packing List". Please report any missing items to your retailer immediately.

- Protect all surfaces from sharp objects, high heat sources, direct prolonged sunlight and chemical hazards.
- Professional installation recommended.
- · Backsplash comes in two pieces.



#### PACKING LIST

(Not all components may be included, depending upon your purchase)





### HOW TO ADJUST HINGES (if required)











#### **REQUIRED TOOLS NOT IN BOX**









Spirit Level

Phillips Screwdriver



# WYNDHAM Collection

## INSTALLATION INSTRUCTIONS



WC-2424-84-DBL Installation Guide