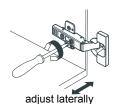

Prior to installation please check received items against the "Packing List". Please report any missing items to your retailer immediately.

- Protect all surfaces from sharp objects, high heat sources, direct prolonged sunlight and chemical hazards.
- Professional installation recommended.
- · Backsplash comes in two pieces.



#### PACKING LIST

(Not all components may be included, depending upon your purchase)





### HOW TO ADJUST HINGES (if required)











#### **REQUIRED TOOLS NOT IN BOX**









Spirit Level

Phillips Screwdriver



# WYNDHAM Collection

## INSTALLATION INSTRUCTIONS



WC-2424-84-DBL Installation Guide