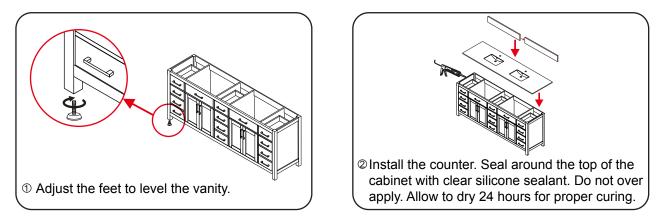

 Prior to installation please check received items against the "Packing List". Please report any missing items to your retailer immediately.

- Protect all surfaces from sharp objects, high heat sources, direct prolonged sunlight and chemical hazards.
- Professional installation recommended.
- · Backsplash comes in two pieces.