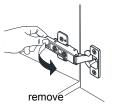

Prior to installation please check received items against the "Packing List". Please report any missing items to your retailer immediately.

- Protect all surfaces from sharp objects, high heat sources, direct prolonged sunlight and chemical hazards.
- Professional installation recommended.
- · Backsplash comes in two pieces.



#### PACKING LIST

(Not all components may be included, depending upon your purchase)





### HOW TO ADJUST HINGES (if required)











#### **REQUIRED TOOLS NOT IN BOX**









Spirit Level

Phillips Screwdriver



# WYNDHAM Collection

## INSTALLATION INSTRUCTIONS



WC-2424-84-DBL Installation Guide