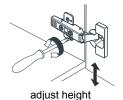

Prior to installation please check received items against the "Packing List". Please report any missing items to your retailer immediately.

- Protect all surfaces from sharp objects, high heat sources, direct prolonged sunlight and chemical hazards.
- Professional installation recommended.
- · Backsplash comes in two pieces.



#### PACKING LIST

(Not all components may be included, depending upon your purchase)





### HOW TO ADJUST HINGES (if required)











#### **REQUIRED TOOLS NOT IN BOX**









Spirit Level

Phillips Screwdriver



# WYNDHAM Collection

## INSTALLATION INSTRUCTIONS



WC-2424-84-DBL Installation Guide