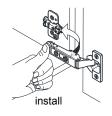

Prior to installation please check received items against the "Packing List". Please report any missing items to your retailer immediately.

- Protect all surfaces from sharp objects, high heat sources, direct prolonged sunlight and chemical hazards.
- Professional installation recommended.
- · Backsplash comes in two pieces.



#### PACKING LIST

(Not all components may be included, depending upon your purchase)





### HOW TO ADJUST HINGES (if required)











#### **REQUIRED TOOLS NOT IN BOX**









Spirit Level

Phillips Screwdriver



# WYNDHAM Collection

## INSTALLATION INSTRUCTIONS



WC-2424-84-DBL Installation Guide