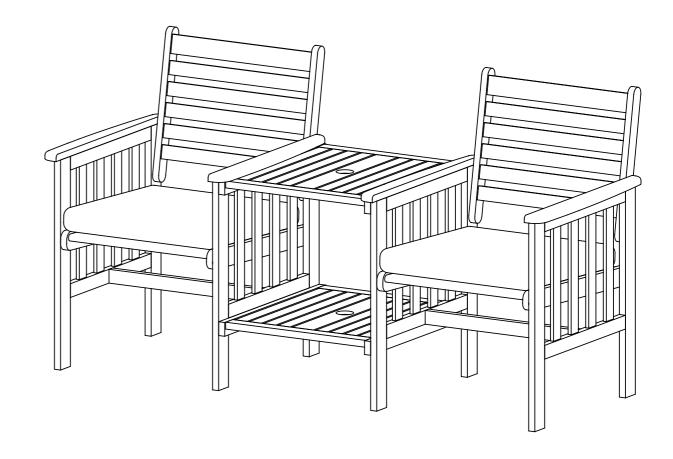

COSTWAY



THIS INSTRUCTION BOOKLET CONTAINS IMPORTANT SAFETY INFORMATION. PLEASE READ AND KEEP FOR FUTURE REFERENCE.

#### Please give us a chance to make it right and do better!

Contact our friendly customer service department for help first. Replacements for missing or damaged parts will be shipped ASAP!

Follow Costway Visit us: www.costway.com





### **USER'S MANUAL** WOODEN LOVESEAT **OP70605**

# **Contact Us!**

#### Do NOT return this item.

Contact our friendly customer service department for help first.



## **Before You Start**

- Read each step carefully before starting. It is very important to ensure each step followed in correct order, otherwise assembly difficulties may occur.
- Most of board parts are labeled or stamped on the raw edges. Have a check to make sure all