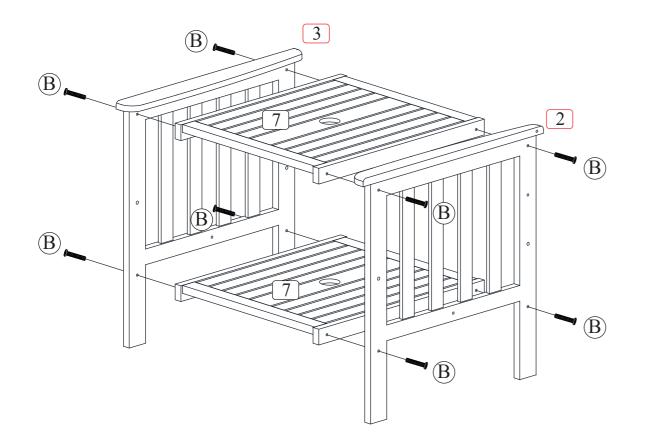

## **Before You Start**

- Read each step carefully before starting. It is very important to ensure each step followed in correct order, otherwise assembly difficulties may occur.
- Most of board parts are labeled or stamped on the raw edges. Have a check to make sure all parts are included.
- Work in a spacious area, preferably on a carpet close to where the unit will be used.
- Keep the handtools close at hand. Do not use power tools to assemble your furniture. They may scratch or damage the parts.

| A M6x30 Screw x8 pcs | B M6X35 I x8 pcs      |
|----------------------|-----------------------|
|                      |                       |
| D M6x60 Screw x4 pcs | E Allen key<br>x2 pcs |

**Component List** 