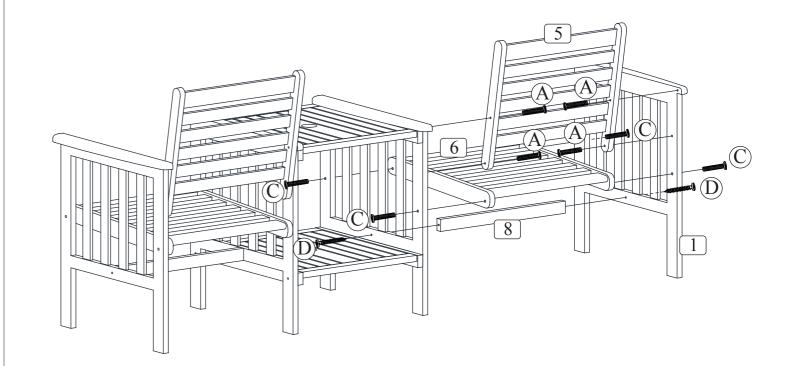

## **Before You Start**

- Read each step carefully before starting. It is very important to ensure each step followed in correct order, otherwise assembly difficulties may occur.
- Most of board parts are labeled or stamped on the raw edges. Have a check to make sure all parts are included.
- Work in a spacious area, preferably on a carpet close to where the unit will be used.
- Keep the handtools close at hand. Do not use power tools to assemble your furniture. They may scratch or damage the parts.

| A M6x30 Screw x8 pcs | B M6X35 I x8 pcs      |
|----------------------|-----------------------|
|                      |                       |
| D M6x60 Screw x4 pcs | E Allen key<br>x2 pcs |

**Component List** 