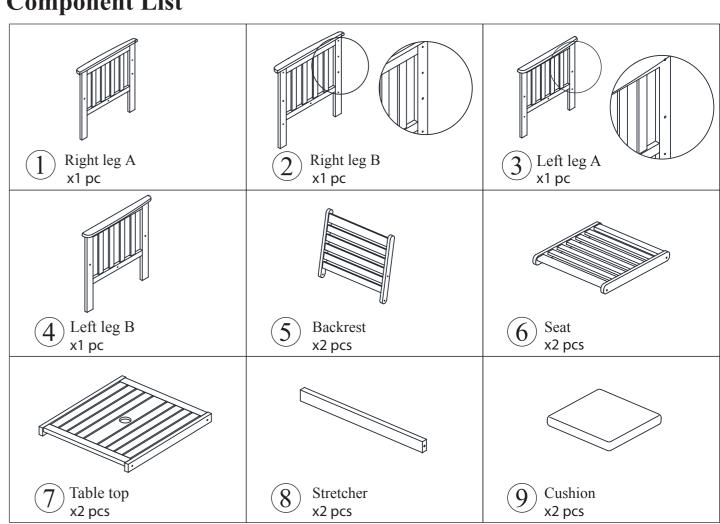

| A M6x30 Screw x8 pcs | B M6X35 I x8 pcs      |
|----------------------|-----------------------|
|                      |                       |
| D M6x60 Screw x4 pcs | E Allen key<br>x2 pcs |

**Component List** 