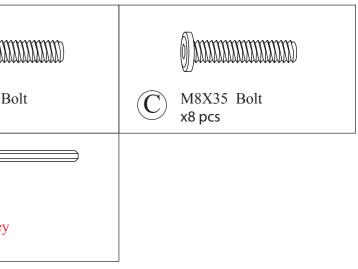

| A M6x30 Screw x8 pcs | B M6X35 I x8 pcs      |
|----------------------|-----------------------|
|                      |                       |
| D M6x60 Screw x4 pcs | E Allen key<br>x2 pcs |

**Component List** 