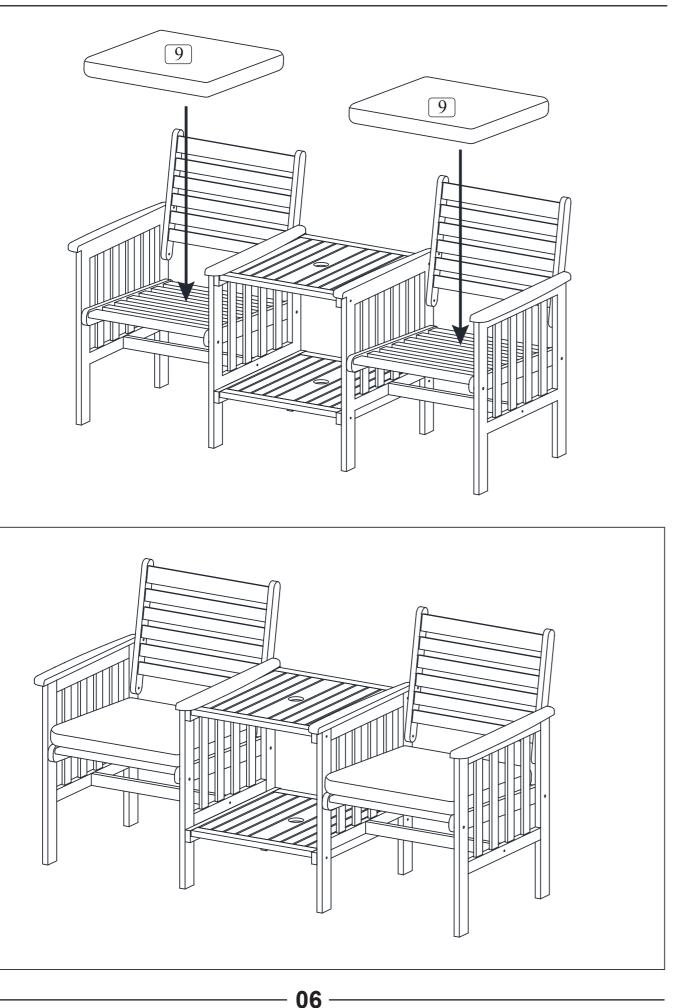

## **Before You Start**

- Read each step carefully before starting. It is very important to ensure each step followed in correct order, otherwise assembly difficulties may occur.
- Most of board parts are labeled or stamped on the raw edges. Have a check to make sure all parts are included.
- Work in a spacious area, preferably on a carpet close to where the unit will be used.
- Keep the handtools close at hand. Do not use power tools to assemble your furniture. They may scratch or damage the parts.

| A M6x30 Screw x8 pcs | B M6X35 I x8 pcs      |
|----------------------|-----------------------|
|                      |                       |
| D M6x60 Screw x4 pcs | E Allen key<br>x2 pcs |

**Component List** 