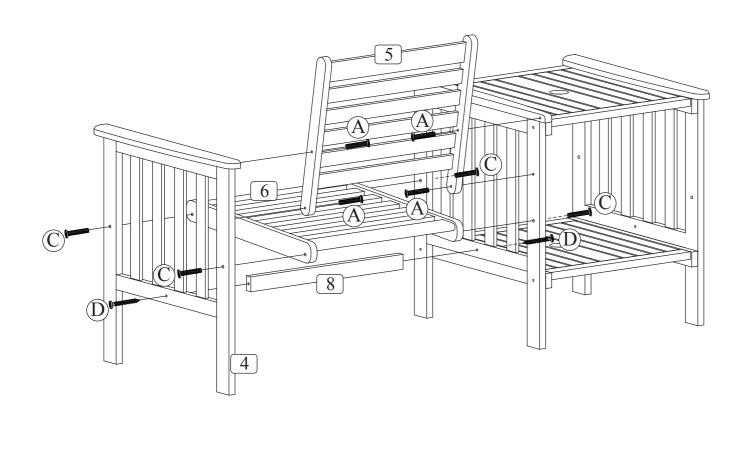

## **Before You Start**

- Read each step carefully before starting. It is very important to ensure each step followed in correct order, otherwise assembly difficulties may occur.
- Most of board parts are labeled or stamped on the raw edges. Have a check to make sure all parts are included.
- Work in a spacious area, preferably on a carpet close to where the unit will be used.
- Keep the handtools close at hand. Do not use power tools to assemble your furniture. They may scratch or damage the parts.

| A M6x30 Screw x8 pcs | B M6X35 I x8 pcs      |
|----------------------|-----------------------|
|                      |                       |
| D M6x60 Screw x4 pcs | E Allen key<br>x2 pcs |

**Component List** 