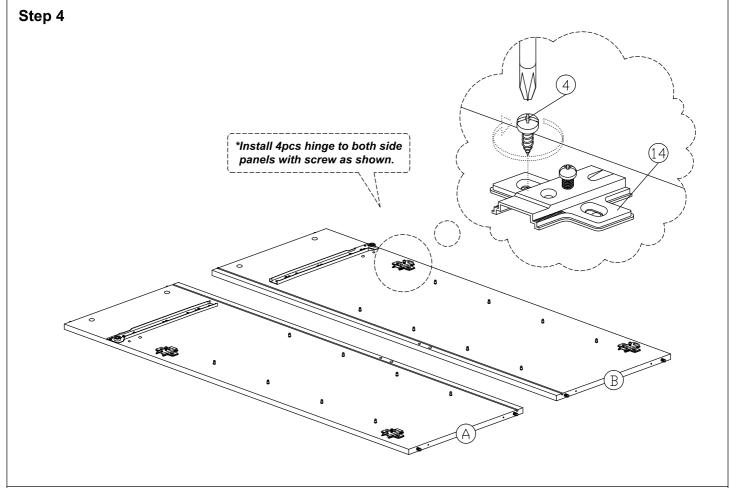

|  |
| 6             |          | M3x16mm Screw             | 8Pcs  |  |
| 7             | <b>←</b> | M4x38mm Screw             | 13Pcs |  |
| 8             |          | M7x40mm Screw             | 4Pcs  |  |
| 9             |          | Shelf Support             | 16Pcs |  |

| 10 | Handle (9988)<br>M4x25mm (Handle Screw) | 3Sets |
|----|-----------------------------------------|-------|
| 11 | Wooden Leg                              | 4Pcs  |
| 12 | L Key                                   | 1Pc   |
| 13 | Z Bracket                               | 4Pcs  |
| 14 | Hinges (F012)                           | 4Sets |
| 15 | Drawer Slide = 300mm                    | 1Set  |
| 16 | 15mm Minifix Cap                        | 2Pcs  |
| 17 | Screw Cap                               | 4Pcs  |



















#### Step 9



#### Step 10



#### Step 11



Step 12





# **Assembly Instruction** Step 14 0 \*Install Drawer Slide with screw as shown. \*Install Handle with screw as shown. \*Attach 2pcs Minifix Cap to both drawer side panels as shown. Step 15 \*Attach 4pcs Screw Cap to both side panels as shown. \*Place drawer into cabinet as shown above.