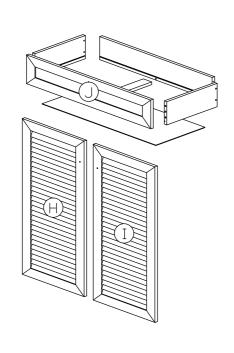

#### **Part List**

| Hardware List |          |                           |       |  |
|---------------|----------|---------------------------|-------|--|
| No.           | SHAPE    | DESCRIPTION               | Qty.  |  |
| 1             |          | 8x25mm Wood Dowel         | 20Pcs |  |
| 2             |          | 15MM<br>Titus Mini Fix    | 7Sets |  |
| 3             | (CCC)    | M5x8mm Screw (Euro Screw) | 4Pcs  |  |
| 4             |          | TP 10#x1/2" Screw         | 16Pcs |  |
| 5             |          | M3.5x15mm Screw           | 4Pcs  |  |
| 6             |          | M3x16mm Screw             | 8Pcs  |  |
| 7             | <b>←</b> | M4x38mm Screw             | 13Pcs |  |
| 8             |          | M7x40mm Screw             | 4Pcs  |  |
| 9             |          | Shelf Support             | 16Pcs |  |

| 10 | Handle (9988)<br>M4x25mm (Handle Screw) | 3Sets |
|----|-----------------------------------------|-------|
| 11 | Wooden Leg                              | 4Pcs  |
| 12 | L Key                                   | 1Pc   |
| 13 | Z Bracket                               | 4Pcs  |
| 14 | Hinges (F012)                           | 4Sets |
| 15 | Drawer Slide = 300mm                    | 1Set  |
| 16 | 15mm Minifix Cap                        | 2Pcs  |
| 17 | Screw Cap                               | 4Pcs  |