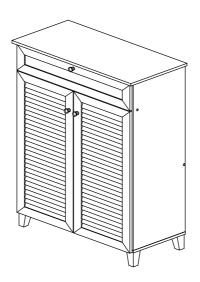

**Model: WI5306** 



#### **Part List**





| Hardware List |          |                           |       |  |
|---------------|----------|---------------------------|-------|--|
| No.           | SHAPE    | DESCRIPTION               | Qty.  |  |
| 1             |          | 8x25mm Wood Dowel         | 20Pcs |  |
| 2             |          | 15MM<br>Titus Mini Fix    | 7Sets |  |
| 3             | (CCC)    | M5x8mm Screw (Euro Screw) | 4Pcs  |  |
| 4             |          | TP 10#x1/2" Screw         | 16Pcs |  |
| 5             |          | M3.5x15mm Screw           | 4Pcs  |  |
| 6             |          | M3x16mm Screw             | 8Pcs  |  |
| 7             | <b>←</b> | M4x38mm Screw             | 13Pcs |  |
| 8             |          | M7x40mm Screw             | 4Pcs  |  |
| 9             |