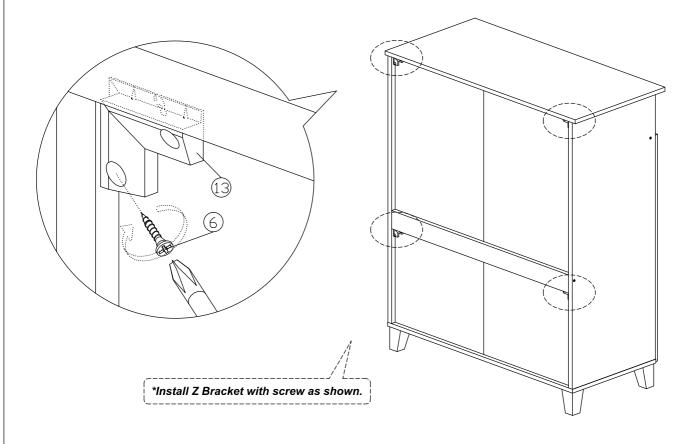

|  |
| 7             | <b>←</b> | M4x38mm Screw             | 13Pcs |  |
| 8             |          | M7x40mm Screw             | 4Pcs  |  |
| 9             |          | Shelf Support             | 16Pcs |  |

| 10 | Handle (9988)<br>M4x25mm (Handle Screw) | 3Sets |
|----|-----------------------------------------|-------|
| 11 | Wooden Leg                              | 4Pcs  |
| 12 | L Key                                   | 1Pc   |
| 13 | Z Bracket                               | 4Pcs  |
| 14 | Hinges (F012)                           | 4Sets |
| 15 | Drawer Slide = 300mm                    | 1Set  |
| 16 | 15mm Minifix Cap                        | 2Pcs  |
| 17 | Screw Cap                               | 4Pcs  |



















#### Step 9



#### Step 10



#### Step 11



Step 12





# **Assembly Instruction** Step 14 0 \*Install Drawer Slide with screw as shown. \*Install Handle with screw as shown. \*Attach 2pcs Minifix Cap to both drawer side panels as shown. Step 15 \*Attach 4pcs Screw Cap to both side panels as shown. \*Place drawer into cabinet as shown above.