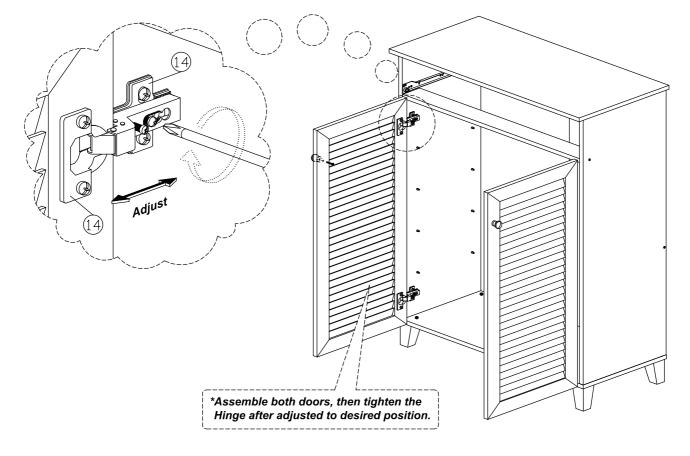

mm Screw             | 8Pcs  |  |
| 7             | <b>←</b> | M4x38mm Screw             | 13Pcs |  |
| 8             |          | M7x40mm Screw             | 4Pcs  |  |
| 9             |          | Shelf Support             | 16Pcs |  |

| 10 | Handle (9988)<br>M4x25mm (Handle Screw) | 3Sets |
|----|-----------------------------------------|-------|
| 11 | Wooden Leg                              | 4Pcs  |
| 12 | L Key                                   | 1Pc   |
| 13 | Z Bracket                               | 4Pcs  |
| 14 | Hinges (F012)                           | 4Sets |
| 15 | Drawer Slide = 300mm                    | 1Set  |
| 16 | 15mm Minifix Cap                        | 2Pcs  |
| 17 | Screw Cap                               | 4Pcs  |



















#### Step 9



#### Step 10



#### Step 11



Step 12





# **Assembly Instruction** Step 14 0 \*Install Drawer Slide with screw as shown. \*Install Handle with screw as shown. \*Attach 2pcs Minifix Cap to both drawer side panels as shown. Step 15 \*Attach 4pcs Screw Cap to both side panels as shown. \*Place drawer into cabinet as shown above.