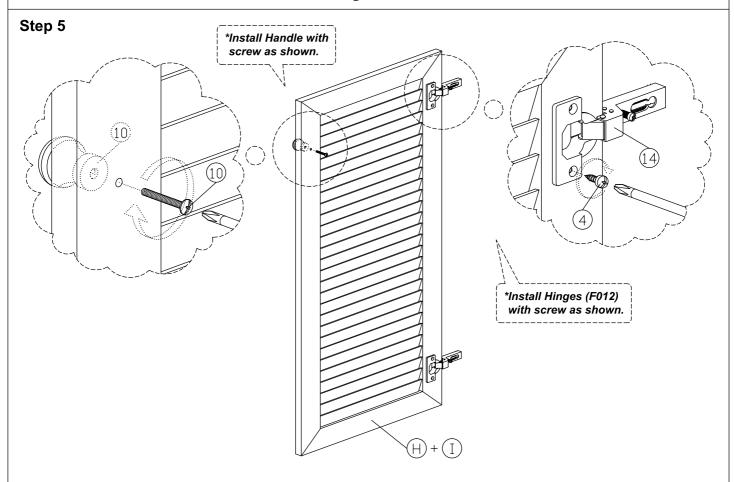

|  |
| 6             |          | M3x16mm Screw             | 8Pcs  |  |
| 7             | <b>←</b> | M4x38mm Screw             | 13Pcs |  |
| 8             |          | M7x40mm Screw             | 4Pcs  |  |
| 9             |          | Shelf Support             | 16Pcs |  |

| 10 | Handle (9988)<br>M4x25mm (Handle Screw) | 3Sets |
|----|-----------------------------------------|-------|
| 11 | Wooden Leg                              | 4Pcs  |
| 12 | L Key                                   | 1Pc   |
| 13 | Z Bracket                               | 4Pcs  |
| 14 | Hinges (F012)                           | 4Sets |
| 15 | Drawer Slide = 300mm                    | 1Set  |
| 16 | 15mm Minifix Cap                        | 2Pcs  |
| 17 | Screw Cap                               | 4Pcs  |



















#### Step 9



#### Step 10



#### Step 11



Step 12





# **Assembly Instruction** Step 14 0 \*Install Drawer Slide with screw as shown. \*Install Handle with screw as shown. \*Attach 2pcs Minifix Cap to both drawer side panels as shown. Step 15 \*Attach 4pcs Screw Cap to both side panels as shown. \*Place drawer into cabinet as shown above.