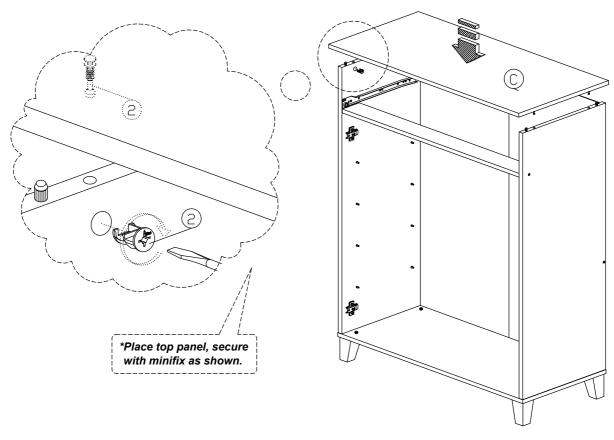

| M3x16mm Screw             | 8Pcs  |  |
| 7             | <b>←</b> | M4x38mm Screw             | 13Pcs |  |
| 8             |          | M7x40mm Screw             | 4Pcs  |  |
| 9             |          | Shelf Support             | 16Pcs |  |

| 10 | Handle (9988)<br>M4x25mm (Handle Screw) | 3Sets |
|----|-----------------------------------------|-------|
| 11 | Wooden Leg                              | 4Pcs  |
| 12 | L Key                                   | 1Pc   |
| 13 | Z Bracket                               | 4Pcs  |
| 14 | Hinges (F012)                           | 4Sets |
| 15 | Drawer Slide = 300mm                    | 1Set  |
| 16 | 15mm Minifix Cap                        | 2Pcs  |
| 17 | Screw Cap                               | 4Pcs  |



















#### Step 9



#### Step 10



#### Step 11



Step 12





# **Assembly Instruction** Step 14 0 \*Install Drawer Slide with screw as shown. \*Install Handle with screw as shown. \*Attach 2pcs Minifix Cap to both drawer side panels as shown. Step 15 \*Attach 4pcs Screw Cap to both side panels as shown. \*Place drawer into cabinet as shown above.