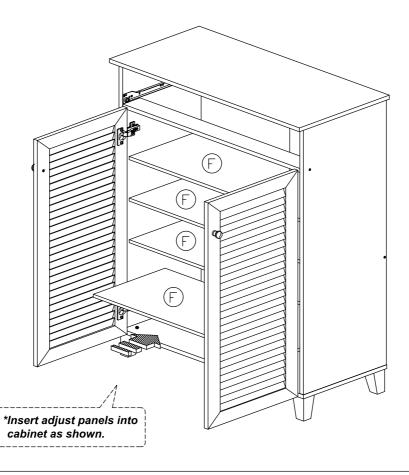

| 8Pcs  |  |
| 7             | <b>←</b> | M4x38mm Screw             | 13Pcs |  |
| 8             |          | M7x40mm Screw             | 4Pcs  |  |
| 9             |          | Shelf Support             | 16Pcs |  |

| 10 | Handle (9988)<br>M4x25mm (Handle Screw) | 3Sets |
|----|-----------------------------------------|-------|
| 11 | Wooden Leg                              | 4Pcs  |
| 12 | L Key                                   | 1Pc   |
| 13 | Z Bracket                               | 4Pcs  |
| 14 | Hinges (F012)                           | 4Sets |
| 15 | Drawer Slide = 300mm                    | 1Set  |
| 16 | 15mm Minifix Cap                        | 2Pcs  |
| 17 | Screw Cap                               | 4Pcs  |



















#### Step 9



#### Step 10



#### Step 11



Step 12





# **Assembly Instruction** Step 14 0 \*Install Drawer Slide with screw as shown. \*Install Handle with screw as shown. \*Attach 2pcs Minifix Cap to both drawer side panels as shown. Step 15 \*Attach 4pcs Screw Cap to both side panels as shown. \*Place drawer into cabinet as shown above.