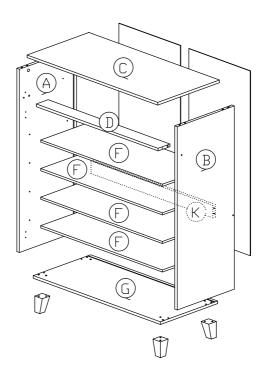

#### **Part List**

| Hardware List |          |                           |       |  |
|---------------|----------|---------------------------|-------|--|
| No.           | SHAPE    | DESCRIPTION               | Qty.  |  |
| 1             |          | 8x25mm Wood Dowel         | 20Pcs |  |
| 2             |          | 15MM<br>Titus Mini Fix    | 7Sets |  |
| 3             | (CCC)    | M5x8mm Screw (Euro Screw) | 4Pcs  |  |
| 4             |          | TP 10#x1/2" Screw         | 16Pcs |  |
| 5             |          | M3.5x15mm Screw           | 4Pcs  |  |
| 6             |          | M3x16mm Screw             | 8Pcs  |  |
| 7             | <b>←</b> | M4x38mm Screw             | 13Pcs |  |
| 8             |          | M7x40mm Screw             | 4Pcs  |  |
| 9             |          | Shelf Support             | 16Pcs |  |

| 10 | Handle (9988)<br>M4x25mm (Handle Screw) | 3Sets |
|----|-----------------------------------------|-------|
| 11 | Wooden Leg                              | 4Pcs  |
| 12 | L Key                                   | 1Pc   |
| 13 | Z Bracket                               | 4Pcs  |
| 14 | Hinges (F012)                           | 4Sets |
| 15 | Drawer Slide = 300mm                    | 1Set  |
| 16 | 15mm Minifix Cap                        | 2Pcs  |
| 17 | Screw Cap                               | 4Pcs  |