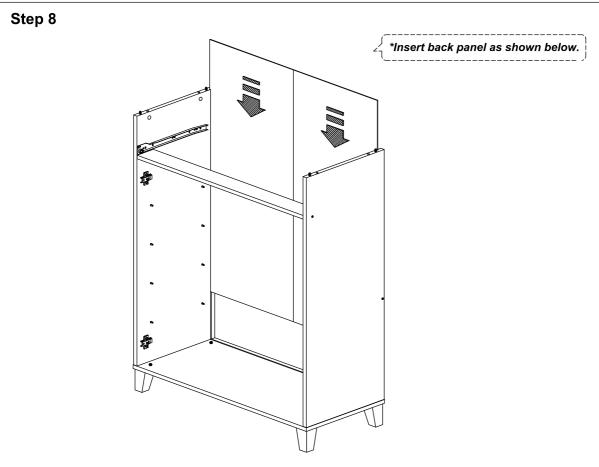

|          | M3x16mm Screw             | 8Pcs  |  |
| 7             | <b>←</b> | M4x38mm Screw             | 13Pcs |  |
| 8             |          | M7x40mm Screw             | 4Pcs  |  |
| 9             |          | Shelf Support             | 16Pcs |  |

| 10 | Handle (9988)<br>M4x25mm (Handle Screw) | 3Sets |
|----|-----------------------------------------|-------|
| 11 | Wooden Leg                              | 4Pcs  |
| 12 | L Key                                   | 1Pc   |
| 13 | Z Bracket                               | 4Pcs  |
| 14 | Hinges (F012)                           | 4Sets |
| 15 | Drawer Slide = 300mm                    | 1Set  |
| 16 | 15mm Minifix Cap                        | 2Pcs  |
| 17 | Screw Cap                               | 4Pcs  |



















#### Step 9



#### Step 10



#### Step 11



Step 12





# **Assembly Instruction** Step 14 0 \*Install Drawer Slide with screw as shown. \*Install Handle with screw as shown. \*Attach 2pcs Minifix Cap to both drawer side panels as shown. Step 15 \*Attach 4pcs Screw Cap to both side panels as shown. \*Place drawer into cabinet as shown above.