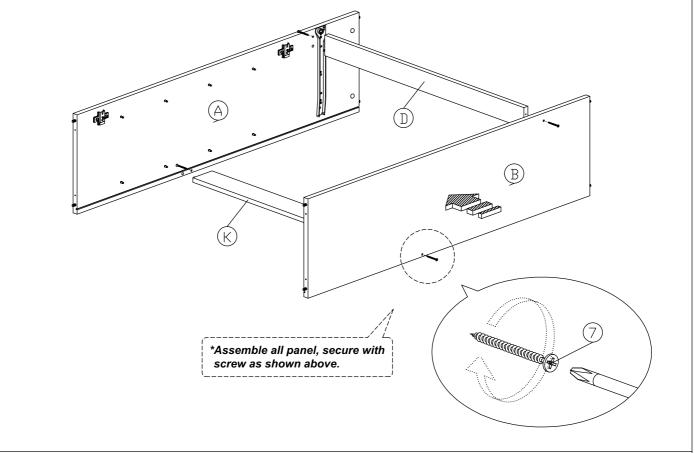

| 6             |          | M3x16mm Screw             | 8Pcs  |  |
| 7             | <b>←</b> | M4x38mm Screw             | 13Pcs |  |
| 8             |          | M7x40mm Screw             | 4Pcs  |  |
| 9             |          | Shelf Support             | 16Pcs |  |

| 10 | Handle (9988)<br>M4x25mm (Handle Screw) | 3Sets |
|----|-----------------------------------------|-------|
| 11 | Wooden Leg                              | 4Pcs  |
| 12 | L Key                                   | 1Pc   |
| 13 | Z Bracket                               | 4Pcs  |
| 14 | Hinges (F012)                           | 4Sets |
| 15 | Drawer Slide = 300mm                    | 1Set  |
| 16 | 15mm Minifix Cap                        | 2Pcs  |
| 17 | Screw Cap                               | 4Pcs  |



















#### Step 9



#### Step 10



#### Step 11



Step 12





# **Assembly Instruction** Step 14 0 \*Install Drawer Slide with screw as shown. \*Install Handle with screw as shown. \*Attach 2pcs Minifix Cap to both drawer side panels as shown. Step 15 \*Attach 4pcs Screw Cap to both side panels as shown. \*Place drawer into cabinet as shown above.