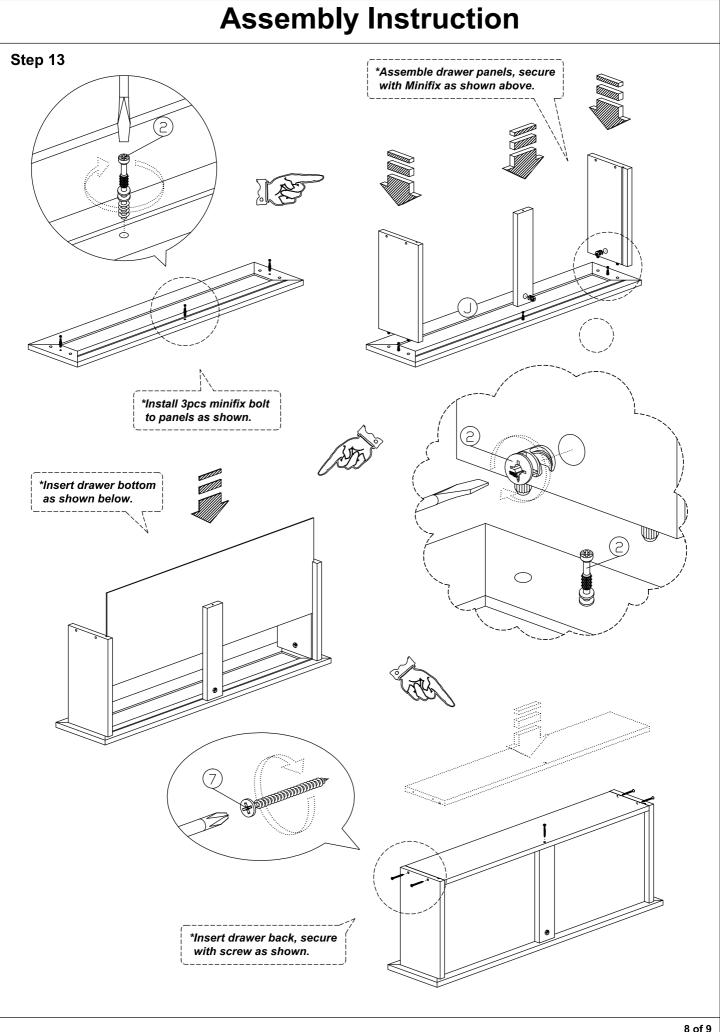

# **Assembly Instruction** Step 14 0 \*Install Drawer Slide with screw as shown. \*Install Handle with screw as shown. \*Attach 2pcs Minifix Cap to both drawer side panels as shown. Step 15 \*Attach 4pcs Screw Cap to both side panels as shown. \*Place drawer into cabinet as shown above.