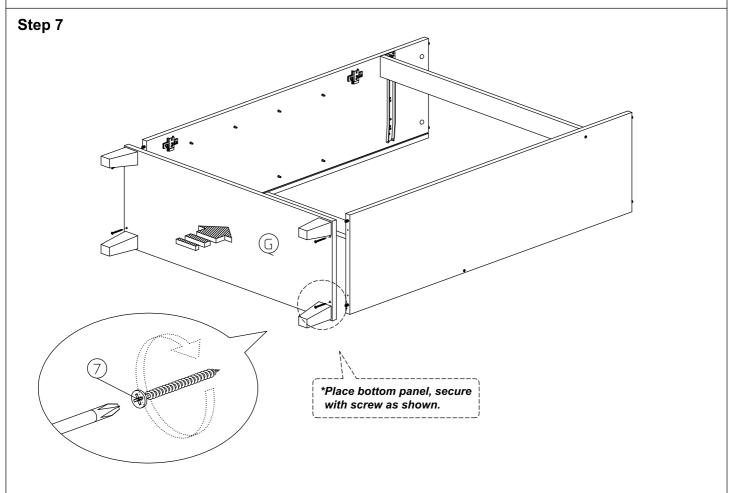

6             |          | M3x16mm Screw             | 8Pcs  |  |
| 7             | <b>←</b> | M4x38mm Screw             | 13Pcs |  |
| 8             |          | M7x40mm Screw             | 4Pcs  |  |
| 9             |          | Shelf Support             | 16Pcs |  |

| 10 | Handle (9988)<br>M4x25mm (Handle Screw) | 3Sets |
|----|-----------------------------------------|-------|
| 11 | Wooden Leg                              | 4Pcs  |
| 12 | L Key                                   | 1Pc   |
| 13 | Z Bracket                               | 4Pcs  |
| 14 | Hinges (F012)                           | 4Sets |
| 15 | Drawer Slide = 300mm                    | 1Set  |
| 16 | 15mm Minifix Cap                        | 2Pcs  |
| 17 | Screw Cap                               | 4Pcs  |



















#### Step 9



#### Step 10



#### Step 11



Step 12





# **Assembly Instruction** Step 14 0 \*Install Drawer Slide with screw as shown. \*Install Handle with screw as shown. \*Attach 2pcs Minifix Cap to both drawer side panels as shown. Step 15 \*Attach 4pcs Screw Cap to both side panels as shown. \*Place drawer into cabinet as shown above.