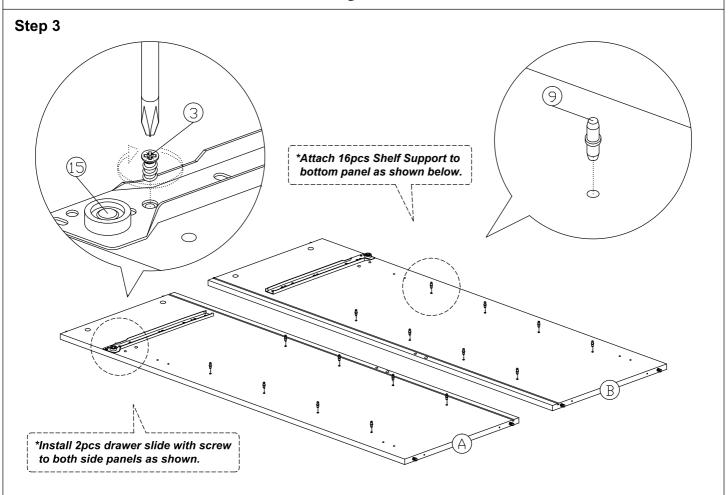

cs  |  |
| 6             |          | M3x16mm Screw             | 8Pcs  |  |
| 7             | <b>←</b> | M4x38mm Screw             | 13Pcs |  |
| 8             |          | M7x40mm Screw             | 4Pcs  |  |
| 9             |          | Shelf Support             | 16Pcs |  |

| 10 | Handle (9988)<br>M4x25mm (Handle Screw) | 3Sets |
|----|-----------------------------------------|-------|
| 11 | Wooden Leg                              | 4Pcs  |
| 12 | L Key                                   | 1Pc   |
| 13 | Z Bracket                               | 4Pcs  |
| 14 | Hinges (F012)                           | 4Sets |
| 15 | Drawer Slide = 300mm                    | 1Set  |
| 16 | 15mm Minifix Cap                        | 2Pcs  |
| 17 | Screw Cap                               | 4Pcs  |



















#### Step 9



#### Step 10



#### Step 11



Step 12





# **Assembly Instruction** Step 14 0 \*Install Drawer Slide with screw as shown. \*Install Handle with screw as shown. \*Attach 2pcs Minifix Cap to both drawer side panels as shown. Step 15 \*Attach 4pcs Screw Cap to both side panels as shown. \*Place drawer into cabinet as shown above.