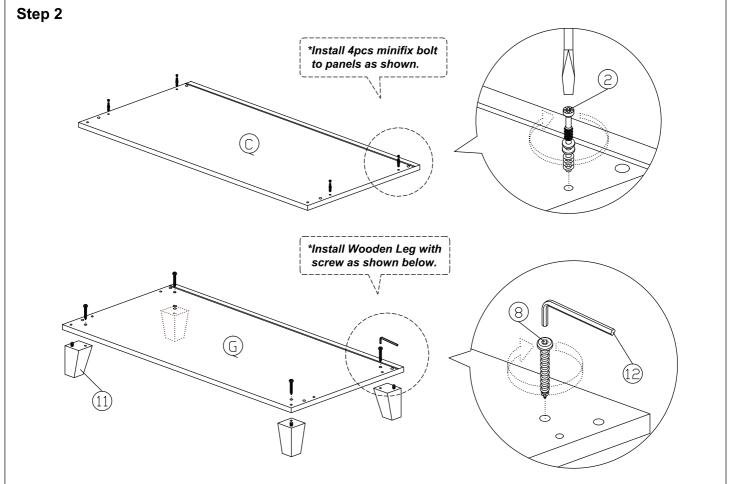

4Pcs  |  |
| 6             |          | M3x16mm Screw             | 8Pcs  |  |
| 7             | <b>←</b> | M4x38mm Screw             | 13Pcs |  |
| 8             |          | M7x40mm Screw             | 4Pcs  |  |
| 9             |          | Shelf Support             | 16Pcs |  |

| 10 | Handle (9988)<br>M4x25mm (Handle Screw) | 3Sets |
|----|-----------------------------------------|-------|
| 11 | Wooden Leg                              | 4Pcs  |
| 12 | L Key                                   | 1Pc   |
| 13 | Z Bracket                               | 4Pcs  |
| 14 | Hinges (F012)                           | 4Sets |
| 15 | Drawer Slide = 300mm                    | 1Set  |
| 16 | 15mm Minifix Cap                        | 2Pcs  |
| 17 | Screw Cap                               | 4Pcs  |



















#### Step 9



#### Step 10



#### Step 11



Step 12





# **Assembly Instruction** Step 14 0 \*Install Drawer Slide with screw as shown. \*Install Handle with screw as shown. \*Attach 2pcs Minifix Cap to both drawer side panels as shown. Step 15 \*Attach 4pcs Screw Cap to both side panels as shown. \*Place drawer into cabinet as shown above.