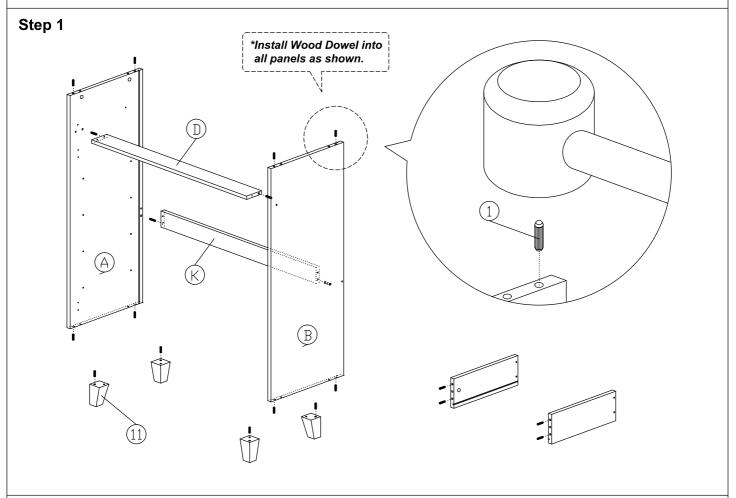

#### **Part List**

| Hardware List |          |                           |       |  |
|---------------|----------|---------------------------|-------|--|
| No.           | SHAPE    | DESCRIPTION               | Qty.  |  |
| 1             |          | 8x25mm Wood Dowel         | 20Pcs |  |
| 2             |          | 15MM<br>Titus Mini Fix    | 7Sets |  |
| 3             | (CCC)    | M5x8mm Screw (Euro Screw) | 4Pcs  |  |
| 4             |          | TP 10#x1/2" Screw         | 16Pcs |  |
| 5             |          | M3.5x15mm Screw           | 4Pcs  |  |
| 6             |          | M3x16mm Screw             | 8Pcs  |  |
| 7             | <b>←</b> | M4x38mm Screw             | 13Pcs |  |
| 8             |          | M7x40mm Screw             | 4Pcs  |  |
| 9             |          | Shelf Support             | 16Pcs |  |

| 10 | Handle (9988)<br>M4x25mm (Handle Screw) | 3Sets |
|----|-----------------------------------------|-------|
| 11 | Wooden Leg                              | 4Pcs  |
| 12 | L Key                                   | 1Pc   |
| 13 | Z Bracket                               | 4Pcs  |
| 14 | Hinges (F012)                           | 4Sets |
| 15 | Drawer Slide = 300mm                    | 1Set  |
| 16 | 15mm Minifix Cap                        | 2Pcs  |
| 17 | Screw Cap                               | 4Pcs  |