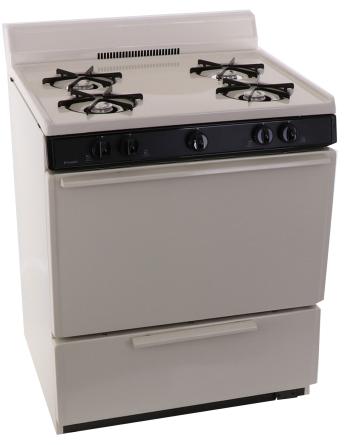

Model: BFK100TP- Biscuit

"This 30 in. battery operated gas range with a full 25 In. wide oven, an easy access broiler drawer with drop door and four 9,100 BTU top burners make cooking a pleasure with this easy to clean range."

## **Benefits & Features**

- Battery-Generated Spark Ignition uses 8 "AA" Batteries (Recommend Replacement every 3 years)
- Four Cooktop Burners (9,100 BTU High Efficiency)
- Lifetime Warranty On Top Burners
- 4 Inch Porcelain Backguard
- Lift Up Top
- 17,000 BTU Oven Burner For Natural or L.P. Gas
- Easy Access, Roll Out Drop Door Broiler With Smokeless (Porcelain) Two Piece Pan and Tray
- Two Heavy-Duty Oven Racks With Four Adjustable Positions