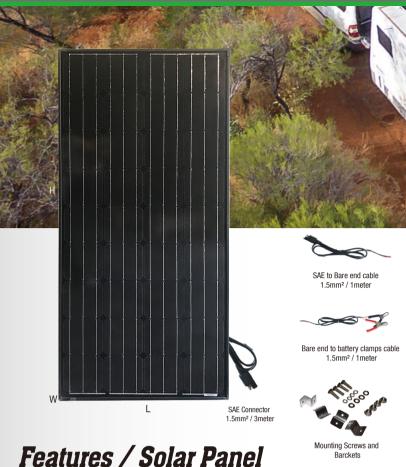

# 215W CRYSTALLINE SOLAR CHARGING KIT

- Aluminum Frame, Rugged Design
- High Efficiency Solar Cells Power Up to 215W, Continuously recharge your 12V batteries with the power of the sun.
- Includes battery connecting cable and mounting Z-brackets Connect additional panels for a faster charge
- 25 year warranted to generate up to 80% of rated power
- Requires a charge controller to protect batteries from overcharging

#### Solar Panel

Solar Panel: Monocrystalline

Maximun Power: 215 Watt

Voltage at Pmax(Vmp): 21.8 V

Current at Pmax(Imp): 9.85A

Open circuit voltage(Voc): 25.33 V

Short sircuit Current(Isc): 10.24 A

Operating Temperature: -40°C to + 85°C

Maximum System Voltage: 1000VDC

Protection Class: Class A

Material: Aluminum, Glass constrction & Steel

### SHIPPING DETAILS

Item Number: 50201

UPC Code: 839290005972

Country of Origin: Vietnam

Panel Dims LxWxH: 26.3 x 1.4 x 57.8 in

Package Dims LxWxH: 27.6 x 2.36 x 59 in

Product Weight: 29.6 lbs with packge

25.6 lbs without packge