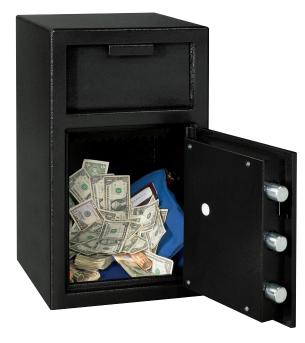

## **A Sentry Safe**

## Extra Large **DEPOSITORY SAFE**

DH-109E

This despository safe is an ideal choice for storing cash, checks, depository slips, credit cards and other important documents. Its programmable electronic lock with time delay helps prevent multiple break-in attempts while the bolt-down kit (hardware included) helps prevent unauthorized removal of the safe

## **FEATURES:**

- Programmable electronic lock with time delay
- Anti-pry door and anti-fish hopper help protect checks and cash deposits
- Hardened steel plate to protect against drill attacks
- Bolt-down kit included to prevent unauthorized removal of the safe