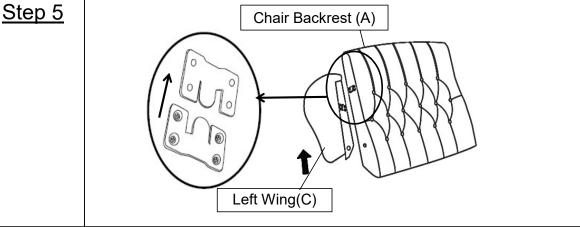

Align the mounting positions of the Left Wing(C) with left side of Chair Backrest(A).

Then slide Left Wing(C) forward by hand to make sure it locks into the position as shown in the picture.

Repeat the same step to install the Right Wing(B).

Attach Left Wing(C) to the Chair Backrest(A) using Bolts(6) and Washer(③) with Allen Key(⑦) as picture shown.

Repeat the same step to install the Right Wing(B).

Tighten all bolts at all joints completely.