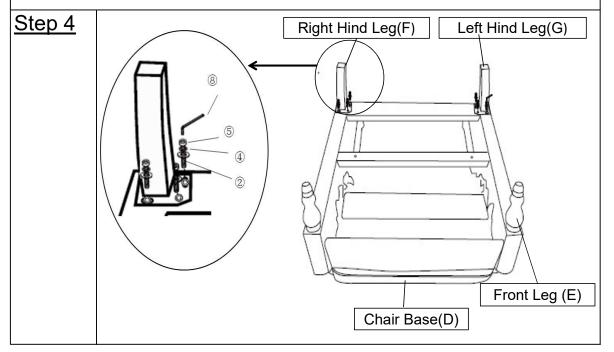

Attach the Right Hind Leg(F) and Left Hind Leg(G) to Chair Base(D) use Bolt(⑤), Washer Ring(④), Washer(②) with Allen Key(⑧) by turning the legs clockwise as shown.

Position the Chair Backrest(A) on the flat surface.