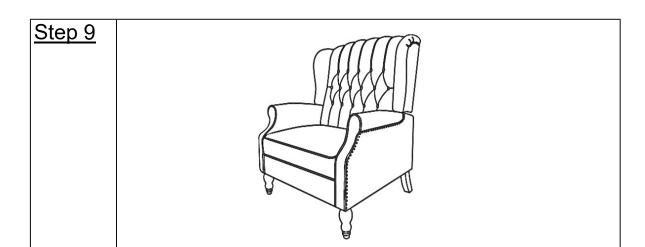

Smooth down the fabric flap on the Chair Backrest(A). Run your hands down both sides of the flap, from top to bottom, allowing the velcro tape to adhere to the flap under the seat of the chair.

Make sure all parts are connected and securely locked into position. Your Chair is ready for use.