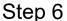

Attach Left Wing(C) to the Chair Backrest(A) using Bolts(6) and Washer(③) with Allen Key(⑦) as picture shown.

Repeat the same step to install the Right Wing(B).

Tighten all bolts at all joints completely.