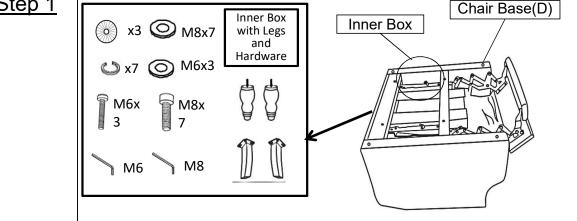

Place the Chair Base(D) facedown on a clean, non-marring surface. Take out the four wooden legs and Hardware from inner box, as picture shown on above.

Step 2

Turn the Chair Base(D) upside down on a clean, non-marring surface.