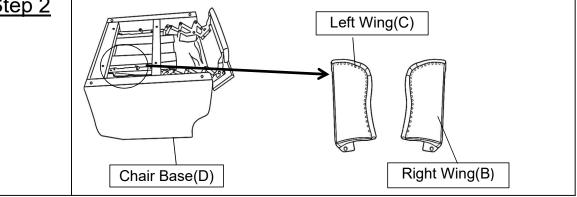

Extend the Footrest to open.

Carefully take out inner box stowed as shown above.

Open it and you will find Right Wing(B) & Left Wing(C).

Stow the Footrest to original position.

Position the Chair Base(D) on its back, as shown above.