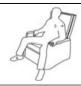

#### **Recliner Chair**

Please read the Instruction Manual below carefully before use.

This is a Recliner Chair. At anytime in a reclined seat position or in the upright position. You may enjoy the rocking motion by using your body weight in a back-front rocking motion.

### To get into a reclined posture - To Recline backrest

Sit into the seat.

Place your feet apart.

Place your left and right arm onto the armrest.

Synchronise a backward push with your arms.

Use your body weight and push backwards into the seat into a fully reclined position.