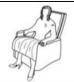

#### **Recliner Chair**

Please read the Instruction Manual below carefully before use.

This is a Recliner Chair. At anytime in a reclined seat position or in the upright position. You may enjoy the rocking motion by using your body weight in a back-front rocking motion.

### To get into a reclined posture - To Recline backrest

Sit into the seat.

Place your feet apart.

Place your left and right arm onto the armrest.

Synchronise a backward push with your arms.

Use your body weight and push backwards into the seat into a fully reclined position.