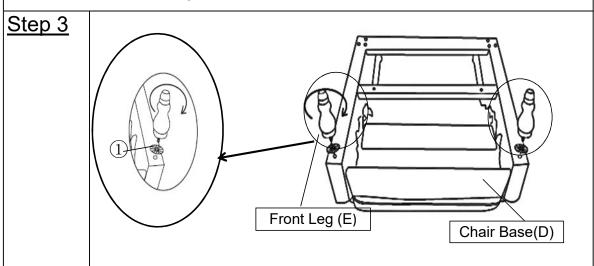

Attach the Front Leg(E) to Chair Base(D) with Plastic Washer( $\bigcirc$ ) by turning the legs clockwise as shown.

Repeat the same step to install the remaining Front Leg(E).

Note: The use of Plastic Washer(1) are OPTIONAL and are especially useful to help alleviate slight wobbleness. Some Legs may need more than one Plastic Washer(1) whilst some Legs may not need any.