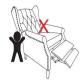

Supervise children, when in use of this Recliner.

Do not let children stand in front of or behind the Push Back Chair when opening or closing the footrest. Do not put your hands inside the Footrest when opening or closing the footrest. Do not sit any armrest of this Push Back Chair.