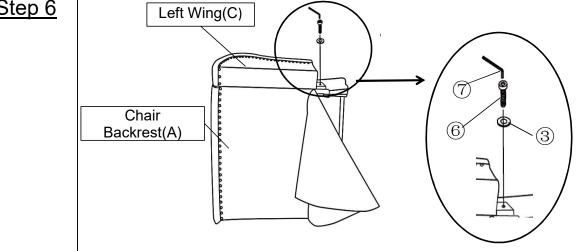

With assistance from your adult partner, hold up the fully assembled Chair Backrest(A) with Right Wings(B) and Left Wing(C), stand behind the chair. Insert the small metal arms on the sides of the Chair Backrest(A) into the prefabricated slide lock gadget on the Chair Base(D) as shown above. Firmly but gently, push the Chair Backrest(A) downwards until the Chair Backrest(A) is fully slotted and locked into position.