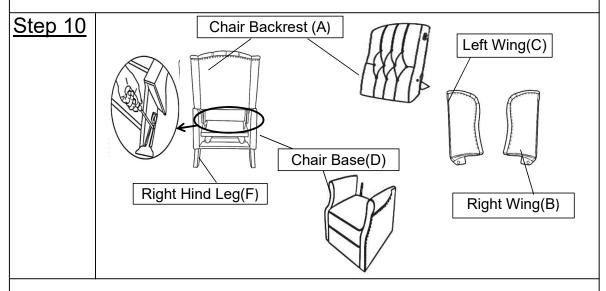

Attach the Right Hind Leg(F) and Left Hind Leg(G) to Chair Base(D) use Bolt(⑤), Washer Ring(④), Washer(②) with Allen Key(⑧) by turning the legs clockwise as shown.

Position the Chair Backrest(A) on the flat surface.

Align the mounting positions of the Left Wing(C) with left side of Chair Backrest(A).

Then slide Left Wing(C) forward by hand to make sure it locks into the position as shown in the picture.

Repeat the same step to install the Right Wing(B).