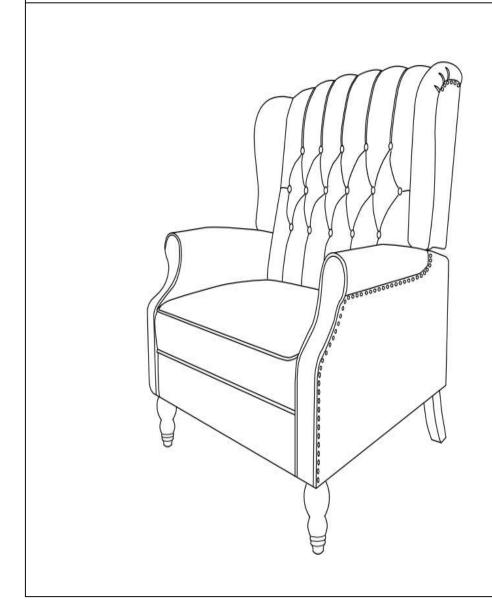

### **Recliner Chair**

| Parts List      |                                                                                                                                                                                                                                                                                                                                                                                                                                                                                                                                                                                                                                                                                                                                                                                                                                                                                                                                                                                                                                                                                                                                                                                                                                                                                                                                                                                                                                                                                                                                                                                                                                                                                                                                                                                                                                                                                                                                                                                                                                                                                                                                |                |     |  |  |
|-----------------|--------------------------------------------------------------------------------------------------------------------------------------------------------------------------------------------------------------------------------------------------------------------------------------------------------------------------------------------------------------------------------------------------------------------------------------------------------------------------------------------------------------------------------------------------------------------------------------------------------------------------------------------------------------------------------------------------------------------------------------------------------------------------------------------------------------------------------------------------------------------------------------------------------------------------------------------------------------------------------------------------------------------------------------------------------------------------------------------------------------------------------------------------------------------------------------------------------------------------------------------------------------------------------------------------------------------------------------------------------------------------------------------------------------------------------------------------------------------------------------------------------------------------------------------------------------------------------------------------------------------------------------------------------------------------------------------------------------------------------------------------------------------------------------------------------------------------------------------------------------------------------------------------------------------------------------------------------------------------------------------------------------------------------------------------------------------------------------------------------------------------------|----------------|-----|--|--|
| Label           | Picture                                                                                                                                                                                                                                                                                                                                                                                                                                                                                                                                                                                                                                                                                                                                                                                                                                                                                                                                                                                                                                                                                                                                                                                                                                                                                                                                                                                                                                                                                                                                                                                                                                                                                                                                                                                                                                                                                                                                                                                                                                                                                                                        | Description    | QTY |  |  |
| Α               |                                                                                                                                                                                                                                                                                                                                                                                                                                                                                                                                                                                                                                                                                                                                                                                                                                                                                                                                                                                                                                                                                                                                                                                                                                                                                                                                                                                                                                                                                                                                                                                                                                                                                                                                                                                                                                                                                                                                                                                                                                                                                                                                | Chair Backrest | 1   |  |  |
| В               | The same and the s | Right Wing     | 1   |  |  |
| С               | Control of the Contro | Left Wing      | 1   |  |  |
| D               |                                                                                                                                                                                                                                                                                                                                                                                                                                                                                                                                                                                                                                                                                                                                                                                                                                                                                                                                                                                                                                                                                                                                                                                                                                                                                                                                                                                                                                                                                                                                                                                                                                                                                                                                                                                                                                                                                                                                                                                                                                                                                                                                | Chair Base     | 1   |  |  |
| E               |                                                                                                                                                                                                                                                                                                                                                                                                                                                                                                                                                                                                                                                                                                                                                                                                                                                                                                                                                                                                                                                                                                                                                                                                                                                                                                                                                                                                                                                                                                                                                                                                                                                                                                                                                                                                                                                                                                                                                                                                                                                                                                                                | Front Leg      | 2   |  |  |
| F               |                                                                                                                                                                                                                                                                                                                                                                                                                                                                                                                                                                                                                                                                                                                                                                                                                                                                                                                                                                                                                                                                                                                                                                                                                                                                                                                                                                                                                                                                                                                                                                                                                                                                                                                                                                                                                                                                                                                                                                                                                                                                                                                                | Right Hind Leg | 1   |  |  |
| G               |                                                                                                                                                                                                                                                                                                                                                                                                                                                                                                                                                                                                                                                                                                                                                                                                                                                                                                                                                                                                                                                                                                                                                                                                                                                                                                                                                                                                                                                                                                                                                                                                                                                                                                                                                                                                                                                                                                                                                                                                                                                                                                                                | Left Hind Leg  | 1   |  |  |
| <u>Hardware</u> |                                                                                                                                                                                                                                                                                                                                                                                                                                                                                                                                                                                                                                                                                                                                                                                                                                                                                                                                                                                                                                                                                                                                                                                                                                                                                                                                                                                                                                                                                                                                                                                                                                                                                                                                                                                                                                                                                                                                                                                                                                                                                                                                |                |     |  |  |
| Label           | Picture                                                                                                                                                                                                                                                                                                                                                                                                                                                                                                                                                                                                                                                                                                                                                                                                                                                                                                                                                                                                                                                                                                                                                                                                                                                                                                                                                                                                                                                                                                                                                                                                                                                                                                                                                                                                                                                                                                                                                                                                                                                                                                                        | Description    | QTY |  |  |
| 1)              |                                                                                                                                                                                                                                                                                                                                                                                                                                                                                                                                                                                                                                                                                                                                                                                                                                                                                                                                                                                                                                                                                                                                                                                                                                                                                                                                                                                                                                                                                                                                                                                                                                                                                                                                                                                                                                                                                                                                                                                                                                                                                                                                | Plastic Washer | 3   |  |  |

Smooth down the fabric flap on the Chair Backrest(A). Run your hands down both sides of the flap, from top to bottom, allowing the velcro tape to adhere to the flap under the seat of the chair.

Make sure all parts are connected and securely locked into position. Your Chair is ready for use.