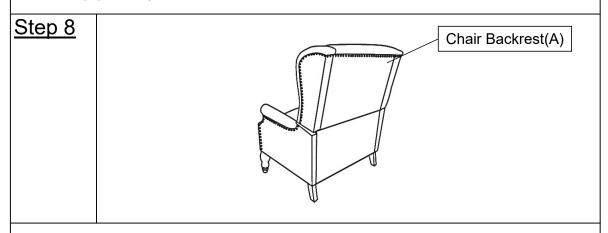

With assistance from your adult partner, hold up the fully assembled Chair Backrest(A) with Right Wings(B) and Left Wing(C), stand behind the chair. Insert the small metal arms on the sides of the Chair Backrest(A) into the prefabricated slide lock gadget on the Chair Base(D) as shown above. Firmly but gently, push the Chair Backrest(A) downwards until the Chair Backrest(A) is fully slotted and locked into position.