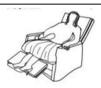

Extend the Footrest to open.

Carefully take out inner box stowed as shown above.

Open it and you will find Right Wing(B) & Left Wing(C).

Stow the Footrest to original position.

Position the Chair Base(D) on its back, as shown above.