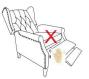

Supervise children, when in use of this Recliner.

Do not let children stand in front of or behind the Push Back Chair when opening or closing the footrest. Do not put your hands inside the Footrest when opening or closing the footrest. Do not sit any armrest of this Push Back Chair.