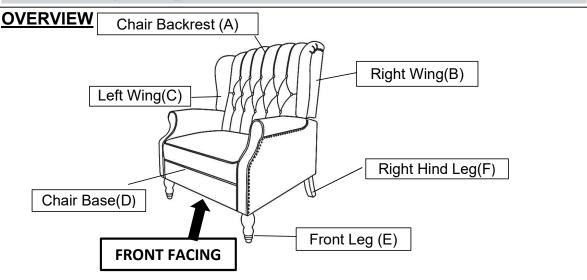

## Assembly Steps

This Recliner Chair has multiple parts and may require up to some 30 minutes to assemble. To give you an overview of the Recliner Chair parts, the above

picture is to help you put the various parts into perspective. Please read through the instructions herebelow to familiarise the parts and steps before assembly.