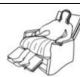

## Assembly Steps

This Recliner Chair has multiple parts and may require up to some 30 minutes to assemble. To give you an overview of the Recliner Chair parts, the above

picture is to help you put the various parts into perspective. Please read through the instructions herebelow to familiarise the parts and steps before assembly.