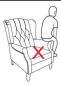

Supervise children, when in use of this Recliner.

Do not let children stand in front of or behind the Push Back Chair when opening or closing the footrest. Do not put your hands inside the Footrest when opening or closing the footrest. Do not sit any armrest of this Push Back Chair.