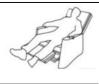

### To get into a reclined posture - To Recline backrest

Sit into the seat.

Place your feet apart.

Place your left and right arm onto the armrest.

Synchronise a backward push with your arms.

Use your body weight and push backwards into the seat into a fully reclined position.