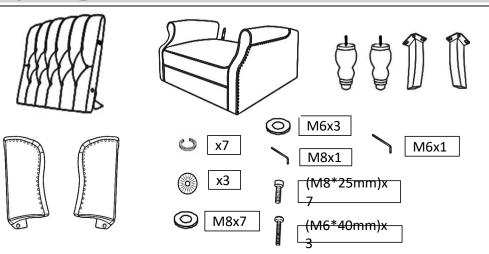

### **Recliner Chair**

| Parts List      |                                                                                                                                                                                                                                                                                                                                                                                                                                                                                                                                                                                                                                                                                                                                                                                                                                                                                                                                                                                                                                                                                                                                                                                                                                                                                                                                                                                                                                                                                                                                                                                                                                                                                                                                                                                                                                                                                                                                                                                                                                                                                                                                |                |     |  |  |
|-----------------|--------------------------------------------------------------------------------------------------------------------------------------------------------------------------------------------------------------------------------------------------------------------------------------------------------------------------------------------------------------------------------------------------------------------------------------------------------------------------------------------------------------------------------------------------------------------------------------------------------------------------------------------------------------------------------------------------------------------------------------------------------------------------------------------------------------------------------------------------------------------------------------------------------------------------------------------------------------------------------------------------------------------------------------------------------------------------------------------------------------------------------------------------------------------------------------------------------------------------------------------------------------------------------------------------------------------------------------------------------------------------------------------------------------------------------------------------------------------------------------------------------------------------------------------------------------------------------------------------------------------------------------------------------------------------------------------------------------------------------------------------------------------------------------------------------------------------------------------------------------------------------------------------------------------------------------------------------------------------------------------------------------------------------------------------------------------------------------------------------------------------------|----------------|-----|--|--|
| Label           | Picture                                                                                                                                                                                                                                                                                                                                                                                                                                                                                                                                                                                                                                                                                                                                                                                                                                                                                                                                                                                                                                                                                                                                                                                                                                                                                                                                                                                                                                                                                                                                                                                                                                                                                                                                                                                                                                                                                                                                                                                                                                                                                                                        | Description    | QTY |  |  |
| Α               |                                                                                                                                                                                                                                                                                                                                                                                                                                                                                                                                                                                                                                                                                                                                                                                                                                                                                                                                                                                                                                                                                                                                                                                                                                                                                                                                                                                                                                                                                                                                                                                                                                                                                                                                                                                                                                                                                                                                                                                                                                                                                                                                | Chair Backrest | 1   |  |  |
| В               | The same and the s | Right Wing     | 1   |  |  |
| С               | Control of the Contro | Left Wing      | 1   |  |  |
| D               |                                                                                                                                                                                                                                                                                                                                                                                                                                                                                                                                                                                                                                                                                                                                                                                                                                                                                                                                                                                                                                                                                                                                                                                                                                                                                                                                                                                                                                                                                                                                                                                                                                                                                                                                                                                                                                                                                                                                                                                                                                                                                                                                | Chair Base     | 1   |  |  |
| E               |                                                                                                                                                                                                                                                                                                                                                                                                                                                                                                                                                                                                                                                                                                                                                                                                                                                                                                                                                                                                                                                                                                                                                                                                                                                                                                                                                                                                                                                                                                                                                                                                                                                                                                                                                                                                                                                                                                                                                                                                                                                                                                                                | Front Leg      | 2   |  |  |
| F               |                                                                                                                                                                                                                                                                                                                                                                                                                                                                                                                                                                                                                                                                                                                                                                                                                                                                                                                                                                                                                                                                                                                                                                                                                                                                                                                                                                                                                                                                                                                                                                                                                                                                                                                                                                                                                                                                                                                                                                                                                                                                                                                                | Right Hind Leg | 1   |  |  |
| G               |                                                                                                                                                                                                                                                                                                                                                                                                                                                                                                                                                                                                                                                                                                                                                                                                                                                                                                                                                                                                                                                                                                                                                                                                                                                                                                                                                                                                                                                                                                                                                                                                                                                                                                                                                                                                                                                                                                                                                                                                                                                                                                                                | Left Hind Leg  | 1   |  |  |
| <u>Hardware</u> |                                                                                                                                                                                                                                                                                                                                                                                                                                                                                                                                                                                                                                                                                                                                                                                                                                                                                                                                                                                                                                                                                                                                                                                                                                                                                                                                                                                                                                                                                                                                                                                                                                                                                                                                                                                                                                                                                                                                                                                                                                                                                                                                |                |     |  |  |
| Label           | Picture                                                                                                                                                                                                                                                                                                                                                                                                                                                                                                                                                                                                                                                                                                                                                                                                                                                                                                                                                                                                                                                                                                                                                                                                                                                                                                                                                                                                                                                                                                                                                                                                                                                                                                                                                                                                                                                                                                                                                                                                                                                                                                                        | Description    | QTY |  |  |
| 1)              |                                                                                                                                                                                                                                                                                                                                                                                                                                                                                                                                                                                                                                                                                                                                                                                                                                                                                                                                                                                                                                                                                                                                                                                                                                                                                                                                                                                                                                                                                                                                                                                                                                                                                                                                                                                                                                                                                                                                                                                                                                                                                                                                | Plastic Washer | 3   |  |  |

| 2 | 0 | Washer(M8)    | 7 |
|---|---|---------------|---|
| 3 | 0 | Washer(M6)    | 3 |
| 4 | 0 | Washer Ring   | 7 |
| 5 |   | Bolt(M8*25mm) | 7 |
| 6 |   | Bolt(M6*40mm) | 3 |
| 7 |   | Allen Key(M6) | 1 |
| 8 |   | Allen Key(M8) | 1 |

## Assembly Steps

This Recliner Chair has multiple parts and may require up to some 30 minutes to assemble. To give you an overview of the Recliner Chair parts, the above

picture is to help you put the various parts into perspective. Please read through the instructions herebelow to familiarise the parts and steps before assembly.