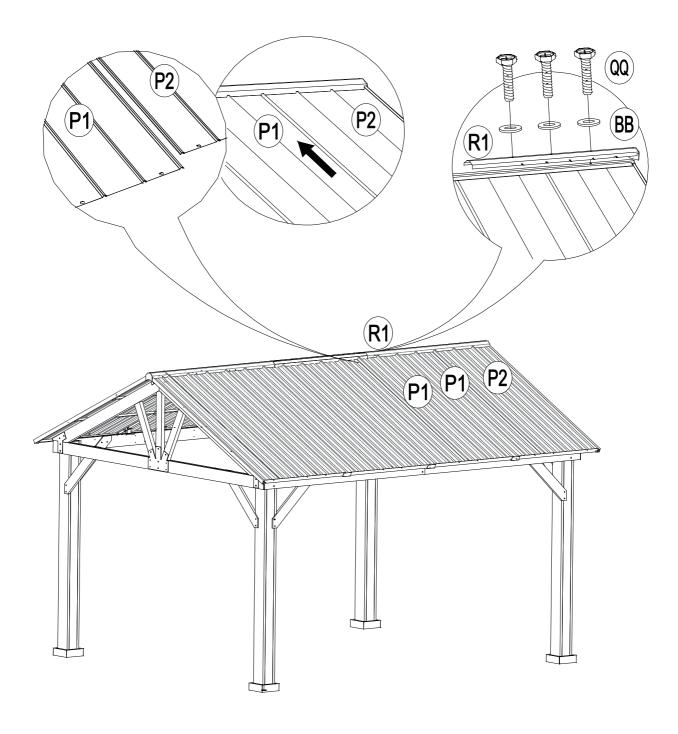

|    | Description                    | Sketch             | QTY    |
|----|--------------------------------|--------------------|--------|
| N  | Big Roof Small<br>Beam         | <b>♦</b>           | 16 pcs |
| 0  | Small Beam Presser             | 0 0                | 8 pcs  |
| Q  | Press Panel                    |                    | 6 pcs  |
| R1 | Big Roof Cover 1               |                    | 2 pcs  |
| R2 | Big Roof Cover 2               |                    | 1 pc   |
| S  | Steel Pin                      |                    | 12 pcs |
| Т  | Catch                          |                    | 2 pcs  |
| U  | Roof Side Cover                |                    | 4 pcs  |
| P1 | Big Roof Cover                 |                    | 10 pcs |
| P2 | Small Roof Cover               |                    | 4 pcs  |
| 01 | Outer Long Right<br>Beam(Long) | <u>:</u>           | 2 pcs  |
| 02 | Outer Long Left<br>Beam (Long) | <u>:</u>           | 2 pcs  |
| 05 | Inner Middle Beam              |                    | 2 pcs  |
| 07 | Inner Short Beam<br>(Long)     | ·: : ·· : <u>:</u> | 4 pcs  |
| 08 | Post                           | <u>():</u>         | 2 pcs  |
| 13 | Triangular<br>Support Beam     | •                  | 4 pcs  |

|  | P1 x 2pcs | BB x 2pcs |
|--|-----------|-----------|
|  |           | QQ x 2pcs |
|  | R2 x 1pc  |           |

| Q x 6pcs | BB x 24pcs |
|----------|------------|
|          | FF x 24pcs |

| U x 4pcs | BB x 8pcs |
|----------|-----------|
|          | FF x 8pcs |