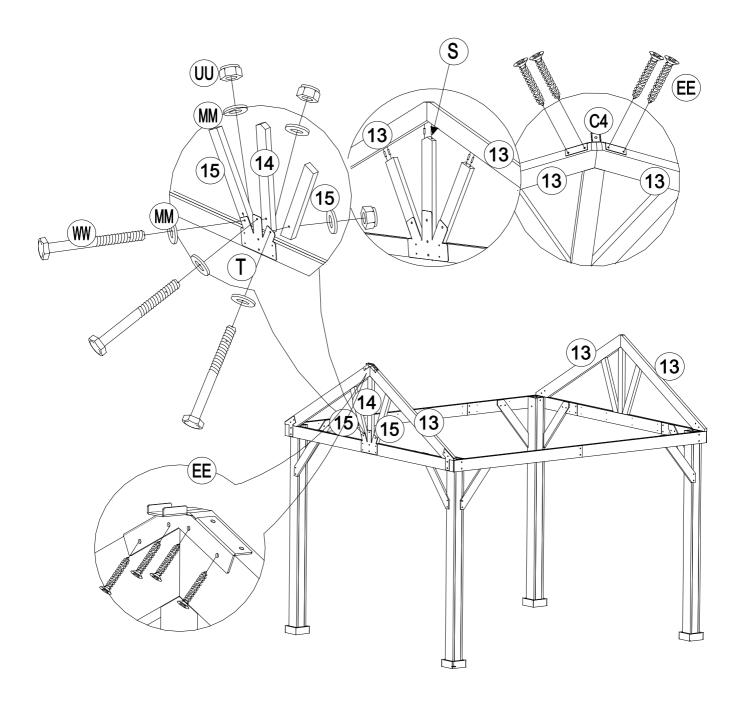

|    | Description                    | Sketch             | QTY    |
|----|--------------------------------|--------------------|--------|
| N  | Big Roof Small<br>Beam         | <b>♦</b>           | 16 pcs |
| 0  | Small Beam Presser             | 0 0                | 8 pcs  |
| Q  | Press Panel                    |                    | 6 pcs  |
| R1 | Big Roof Cover 1               |                    | 2 pcs  |
| R2 | Big Roof Cover 2               |                    | 1 pc   |
| S  | Steel Pin                      |                    | 12 pcs |
| Т  | Catch                          |                    | 2 pcs  |
| U  | Roof Side Cover                |                    | 4 pcs  |
| P1 | Big Roof Cover                 |                    | 10 pcs |
| P2 | Small Roof Cover               |                    | 4 pcs  |
| 01 | Outer Long Right<br>Beam(Long) | <u>:</u>           | 2 pcs  |
| 02 | Outer Long Left<br>Beam (Long) | <u>:</u>           | 2 pcs  |
| 05 | Inner Middle Beam              |                    | 2 pcs  |
| 07 | Inner Short Beam<br>(Long)     | ·: : ·· : <u>:</u> | 4 pcs  |
| 08 | Post                           | <u>():</u>         | 2 pcs  |
| 13 | Triangular<br>Support Beam     | •                  | 4 pcs  |

|    | Description                       | Sketch    | QTY   |
|----|-----------------------------------|-----------|-------|
| 03 | Outer Long Left<br>Beam(Short)    |           | 2 pcs |
| 04 | Outer Long Right<br>Beam(Short)   | <u>:</u>  | 2 pcs |
| 05 | Inner Middle Beam                 |           | 2 pcs |
| 06 | Inner Short Beam<br>(Short)       | · • • · • | 4 pcs |
| 08 | Post                              | <u>.</u>  | 2 pcs |
| 10 | Arc Support 1                     |           | 4 pcs |
| 11 | Arc Support 2                     | •••       | 4 pcs |
| 14 | Triangular Middle<br>Support Beam |           | 2 pcs |
| 15 | Triangular Frame<br>Slanting Beam |           | 4 pcs |

#### HARDWARE PACK

|    | Description       | Sketch | QTY     |
|----|-------------------|--------|---------|
| AA | Bolt M10*205      |        | 8 pcs   |
| BB | Flat Washer<br>M6 |        | 140 pcs |
| CC | Screw M5*40       |        | 72 pcs  |
| DD | Nut M6            |        | 12 pcs  |
| EE | Screw M5*30       |        | 72 pcs  |
| FF | Bolt M6*15        |        | 108 pcs |
| НН | Bolt M8*35        |        | 16 pcs  |

|    | Description          | Sketch | QTY    |
|----|----------------------|--------|--------|
| II | Bolt M8*35           |        | 16 pcs |
| JJ | Bolt M6*55           |        | 12 pcs |
| KK | Bolt M8*20           |        | 24 pcs |
| LL | Non-slip Nuts<br>M10 |        | 8 pcs  |
| MM | Flat Washer<br>M8    |        | 84 pcs |
| NN | Flat Washer<br>M10   |        | 24 pcs |
| 00 | Screw<br>M10*80      |        | 8 pcs  |
| PP | Stake Φ8*180         |        | 8 pcs  |
| QQ | Bolt M6*35           |        | 8 pcs  |
| RR | M3 Drill             |        | 2 pcs  |
| SS | Bolt M8*25           |        | 4 pcs  |
| UU | Non-slip nuts<br>M8  |        | 14 pcs |
| WW | Bolt M8*50           |        | 14 pcs |
| Z1 | Wrench M6            |        | 2 pcs  |
| Z2 | Allen Key M8         |        | 1 pcs  |
| Z3 | Wrench M8            |        | 2 pcs  |
| Z4 | Wrench M10           |        | 2 pcs  |