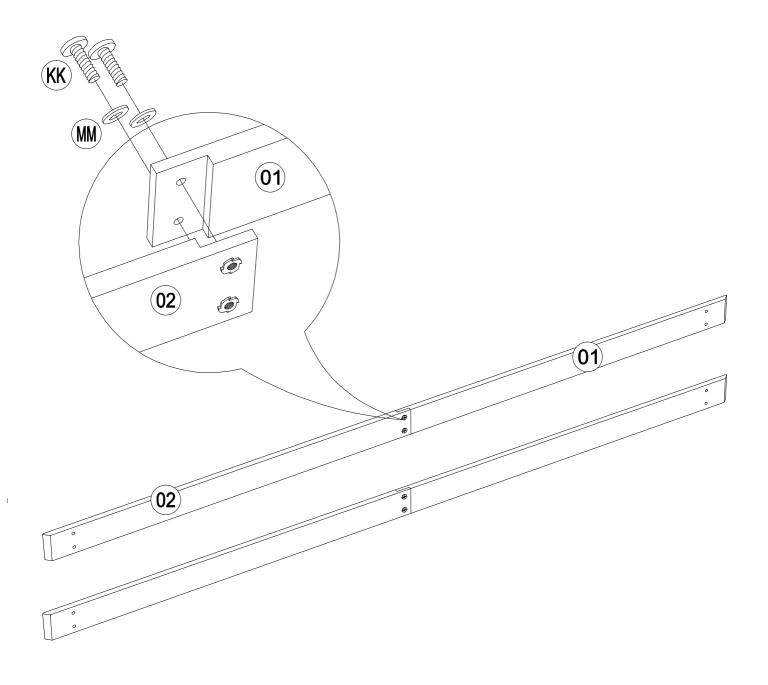

|    | Description                    | Sketch             | QTY    |
|----|--------------------------------|--------------------|--------|
| N  | Big Roof Small<br>Beam         | <b>♦</b>           | 16 pcs |
| 0  | Small Beam Presser             | 0 0                | 8 pcs  |
| Q  | Press Panel                    |                    | 6 pcs  |
| R1 | Big Roof Cover 1               |                    | 2 pcs  |
| R2 | Big Roof Cover 2               |                    | 1 pc   |
| S  | Steel Pin                      |                    | 12 pcs |
| Т  | Catch                          |                    | 2 pcs  |
| U  | Roof Side Cover                |                    | 4 pcs  |
| P1 | Big Roof Cover                 |                    | 10 pcs |
| P2 | Small Roof Cover               |                    | 4 pcs  |
| 01 | Outer Long Right<br>Beam(Long) | <u>:</u>           | 2 pcs  |
| 02 | Outer Long Left<br>Beam (Long) | <u>:</u>           | 2 pcs  |
| 05 | Inner Middle Beam              |                    | 2 pcs  |
| 07 | Inner Short Beam<br>(Long)     | ·: : ·· : <u>:</u> | 4 pcs  |
| 08 | Post                           | <u>():</u>         | 2 pcs  |
| 13 | Triangular<br>Support Beam     | •                  | 4 pcs  |

#### HARDWARE PACK

|    | Description       | Sketch | QTY     |
|----|-------------------|--------|---------|
| AA | Bolt M10*205      |        | 8 pcs   |
| BB | Flat Washer<br>M6 |        | 140 pcs |
| CC | Screw M5*40       |        | 72 pcs  |
| DD | Nut M6            |        | 12 pcs  |
| EE | Screw M5*30       |        | 72 pcs  |
| FF | Bolt M6*15        |        | 108 pcs |
| НН | Bolt M8*35        |        | 16 pcs  |

|    | Description          | Sketch | QTY    |
|----|----------------------|--------|--------|
| II | Bolt M8*35           |        | 16 pcs |
| JJ | Bolt M6*55           |        | 12 pcs |
| KK | Bolt M8*20           |        | 24 pcs |
| LL | Non-slip Nuts<br>M10 |        | 8 pcs  |
| MM | Flat Washer<br>M8    |        | 84 pcs |
| NN | Flat Washer<br>M10   |        | 24 pcs |
| 00 | Screw<br>M10*80      |        | 8 pcs  |
| PP | Stake Φ8*180         |        | 8 pcs  |
| QQ | Bolt M6*35           |        | 8 pcs  |
| RR | M3 Drill             |        | 2 pcs  |
| SS | Bolt M8*25           |        | 4 pcs  |
| UU | Non-slip nuts<br>M8  |        | 14 pcs |
| WW | Bolt M8*50           |        | 14 pcs |
| Z1 | Wrench M6            |        | 2 pcs  |
| Z2 | Allen Key M8         |        | 1 pcs  |
| Z3 | Wrench M8            |        | 2 pcs  |
| Z4 | Wrench M10           |        | 2 pcs  |