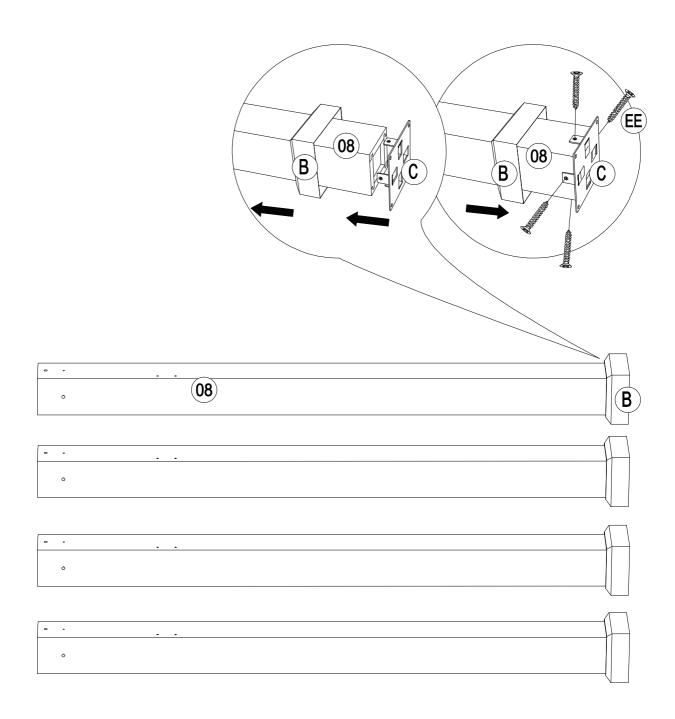

| <u>(:</u> | 08 x 4pcs | C x 4pcs    |
|-----------|-----------|-------------|
|           | B x 4pcs  | EE x 16 pcs |

| KK x 16pcs    |                                       | MMx 16pcs |
|---------------|---------------------------------------|-----------|
| 05 x 4pcs     | · · · · · · · · · · · · · · · · · · · | 07 x 4pcs |
| <br>06 x 4pcs |                                       |           |