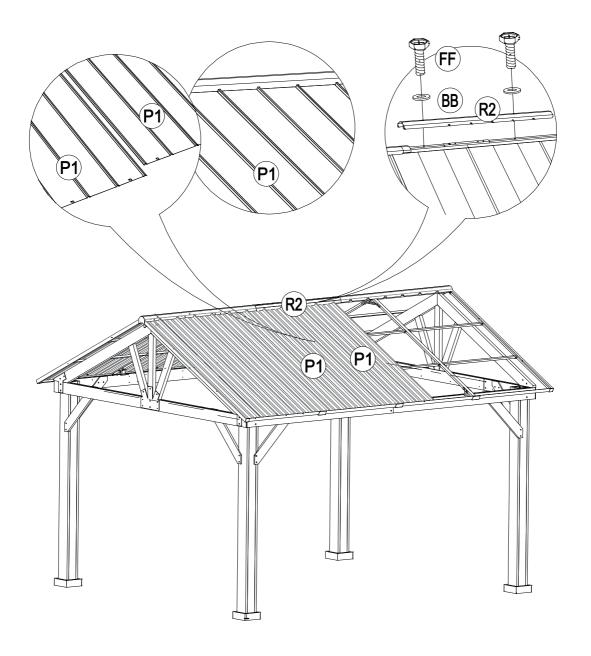

|    | Description                    | Sketch             | QTY    |
|----|--------------------------------|--------------------|--------|
| N  | Big Roof Small<br>Beam         | <b>♦</b>           | 16 pcs |
| 0  | Small Beam Presser             | 0 0                | 8 pcs  |
| Q  | Press Panel                    |                    | 6 pcs  |
| R1 | Big Roof Cover 1               |                    | 2 pcs  |
| R2 | Big Roof Cover 2               |                    | 1 pc   |
| S  | Steel Pin                      |                    | 12 pcs |
| Т  | Catch                          |                    | 2 pcs  |
| U  | Roof Side Cover                |                    | 4 pcs  |
| P1 | Big Roof Cover                 |                    | 10 pcs |
| P2 | Small Roof Cover               |                    | 4 pcs  |
| 01 | Outer Long Right<br>Beam(Long) | <u>:</u>           | 2 pcs  |
| 02 | Outer Long Left<br>Beam (Long) | <u>:</u>           | 2 pcs  |
| 05 | Inner Middle Beam              |                    | 2 pcs  |
| 07 | Inner Short Beam<br>(Long)     | ·: : ·· : <u>:</u> | 4 pcs  |
| 08 | Post                           | <u>():</u>         | 2 pcs  |
| 13 | Triangular<br>Support Beam     | •                  | 4 pcs  |

|  | P1 x 2pcs | BB x 2pcs |
|--|-----------|-----------|
|  |           | QQ x 2pcs |
|  | R2 x 1pc  |           |

| Q x 6pcs | BB x 24pcs |
|----------|------------|
|          | FF x 24pcs |

| U x 4pcs | BB x 8pcs |
|----------|-----------|
|          | FF x 8pcs |