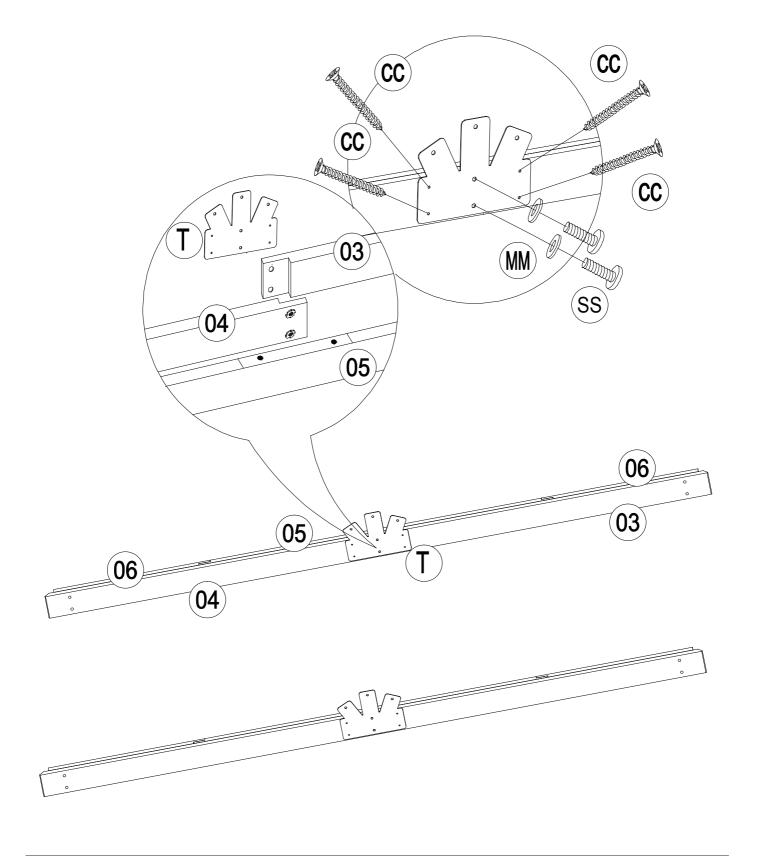

|    | Description                       | Sketch    | QTY   |
|----|-----------------------------------|-----------|-------|
| 03 | Outer Long Left<br>Beam(Short)    |           | 2 pcs |
| 04 | Outer Long Right<br>Beam(Short)   | <u>:</u>  | 2 pcs |
| 05 | Inner Middle Beam                 |           | 2 pcs |
| 06 | Inner Short Beam<br>(Short)       | · • • · • | 4 pcs |
| 08 | Post                              | <u>.</u>  | 2 pcs |
| 10 | Arc Support 1                     |           | 4 pcs |
| 11 | Arc Support 2                     | •••       | 4 pcs |
| 14 | Triangular Middle<br>Support Beam |           | 2 pcs |
| 15 | Triangular Frame<br>Slanting Beam |           | 4 pcs |

#### HARDWARE PACK

|    | Description       | Sketch | QTY     |
|----|-------------------|--------|---------|
| AA | Bolt M10*205      |        | 8 pcs   |
| BB | Flat Washer<br>M6 |        | 140 pcs |
| CC | Screw M5*40       |        | 72 pcs  |
| DD | Nut M6            |        | 12 pcs  |
| EE | Screw M5*30       |        | 72 pcs  |
| FF | Bolt M6*15        |        | 108 pcs |
| НН | Bolt M8*35        |        | 16 pcs  |

|    | Description          | Sketch | QTY    |
|----|----------------------|--------|--------|
| II | Bolt M8*35           |        | 16 pcs |
| JJ | Bolt M6*55           |        | 12 pcs |
| KK | Bolt M8*20           |        | 24 pcs |
| LL | Non-slip Nuts<br>M10 |        | 8 pcs  |
| MM | Flat Washer<br>M8    |        | 84 pcs |
| NN | Flat Washer<br>M10   |        | 24 pcs |
| 00 | Screw<br>M10*80      |        | 8 pcs  |
| PP | Stake Φ8*180         |        | 8 pcs  |
| QQ | Bolt M6*35           |        | 8 pcs  |
| RR | M3 Drill             |        | 2 pcs  |
| SS | Bolt M8*25           |        | 4 pcs  |
| UU | Non-slip nuts<br>M8  |        | 14 pcs |
| WW | Bolt M8*50           |        | 14 pcs |
| Z1 | Wrench M6            |        | 2 pcs  |
| Z2 | Allen Key M8         |        | 1 pcs  |
| Z3 | Wrench M8            |        | 2 pcs  |
| Z4 | Wrench M10           |        | 2 pcs  |