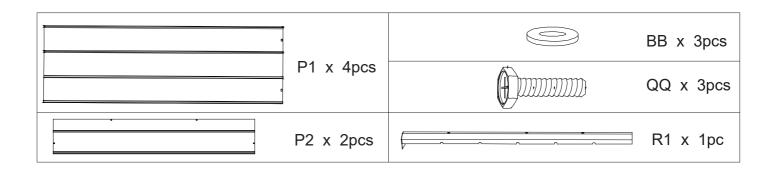

|    | Description                    | Sketch             | QTY    |
|----|--------------------------------|--------------------|--------|
| N  | Big Roof Small<br>Beam         | <b>♦</b>           | 16 pcs |
| 0  | Small Beam Presser             | 0 0                | 8 pcs  |
| Q  | Press Panel                    |                    | 6 pcs  |
| R1 | Big Roof Cover 1               |                    | 2 pcs  |
| R2 | Big Roof Cover 2               |                    | 1 pc   |
| S  | Steel Pin                      |                    | 12 pcs |
| Т  | Catch                          |                    | 2 pcs  |
| U  | Roof Side Cover                |                    | 4 pcs  |
| P1 | Big Roof Cover                 |                    | 10 pcs |
| P2 | Small Roof Cover               |                    | 4 pcs  |
| 01 | Outer Long Right<br>Beam(Long) | <u>:</u>           | 2 pcs  |
| 02 | Outer Long Left<br>Beam (Long) | <u>:</u>           | 2 pcs  |
| 05 | Inner Middle Beam              |                    | 2 pcs  |
| 07 | Inner Short Beam<br>(Long)     | ·: : ·· : <u>:</u> | 4 pcs  |
| 08 | Post                           | <u>():</u>         | 2 pcs  |
| 13 | Triangular<br>Support Beam     | •                  | 4 pcs  |

|  | P1 x 2pcs | BB x 2pcs |
|--|-----------|-----------|
|  |           | QQ x 2pcs |
|  | R2 x 1pc  |           |

| Q x 6pcs | BB x 24pcs |
|----------|------------|
|          | FF x 24pcs |

| U x 4pcs | BB x 8pcs |
|----------|-----------|
|          | FF x 8pcs |