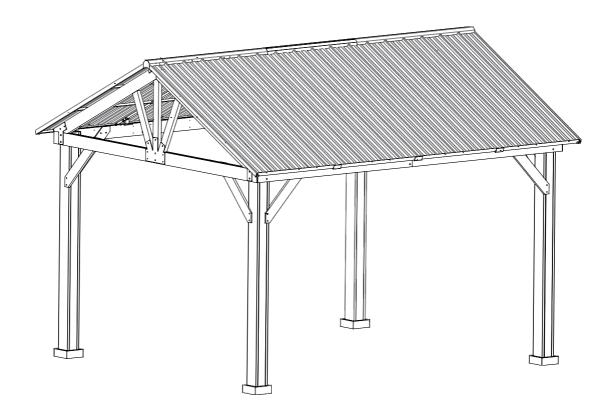

# INSTRUCTION MANUAL JOYSIDE 11 FT x 13 FT Wood Gazebo Series A03

IF YOU PURCHASED THE GAZEBO ONLINE AND HAVE ANY QUESTIONS OR CONCERNS
PLEASE CONTACT US WITH EMAIL

service@joysidefurniture.com

**Warning!** To reduce the risk of serious injury, read the following safety instructions before assembling and using the gazebo.