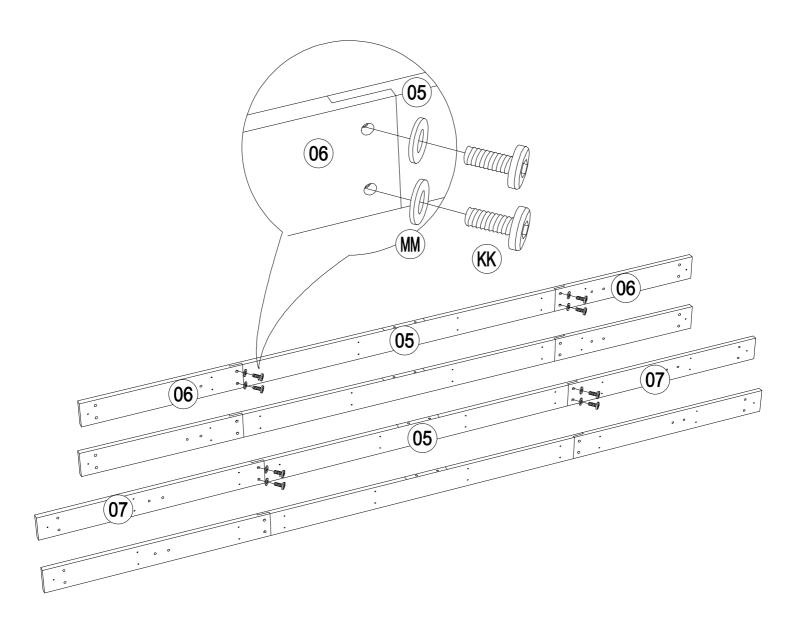

| 03 x 2p   | ocs             | SS x 4pcs |
|-----------|-----------------|-----------|
| : 04 x 2p | ocs             | MM x 4pcs |
| T x 2pc   | es (A) Document | CC x 8pcs |

| 01 x 2pcs   | KK x 4pcs |
|-------------|-----------|
| : 02 x 2pcs | MM x 4pcs |