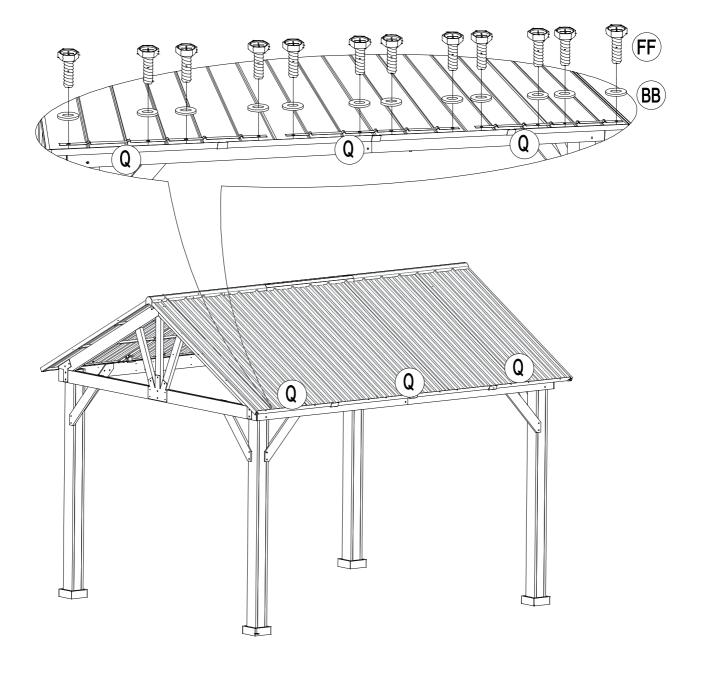

|    | Description                    | Sketch             | QTY    |
|----|--------------------------------|--------------------|--------|
| N  | Big Roof Small<br>Beam         | <b>♦</b>           | 16 pcs |
| 0  | Small Beam Presser             | 0 0                | 8 pcs  |
| Q  | Press Panel                    |                    | 6 pcs  |
| R1 | Big Roof Cover 1               |                    | 2 pcs  |
| R2 | Big Roof Cover 2               |                    | 1 pc   |
| S  | Steel Pin                      |                    | 12 pcs |
| Т  | Catch                          |                    | 2 pcs  |
| U  | Roof Side Cover                |                    | 4 pcs  |
| P1 | Big Roof Cover                 |                    | 10 pcs |
| P2 | Small Roof Cover               |                    | 4 pcs  |
| 01 | Outer Long Right<br>Beam(Long) | <u>:</u>           | 2 pcs  |
| 02 | Outer Long Left<br>Beam (Long) | <u>:</u>           | 2 pcs  |
| 05 | Inner Middle Beam              |                    | 2 pcs  |
| 07 | Inner Short Beam<br>(Long)     | ·: : ·· : <u>:</u> | 4 pcs  |
| 08 | Post                           | <u>():</u>         | 2 pcs  |
| 13 | Triangular<br>Support Beam     | •                  | 4 pcs  |

|  | P1 x 2pcs | BB x 2pcs |
|--|-----------|-----------|
|  |           | QQ x 2pcs |
|  | R2 x 1pc  |           |

| Q x 6pcs | BB x 24pcs |
|----------|------------|
|          | FF x 24pcs |

| U x 4pcs | BB x 8pcs |
|----------|-----------|
|          | FF x 8pcs |