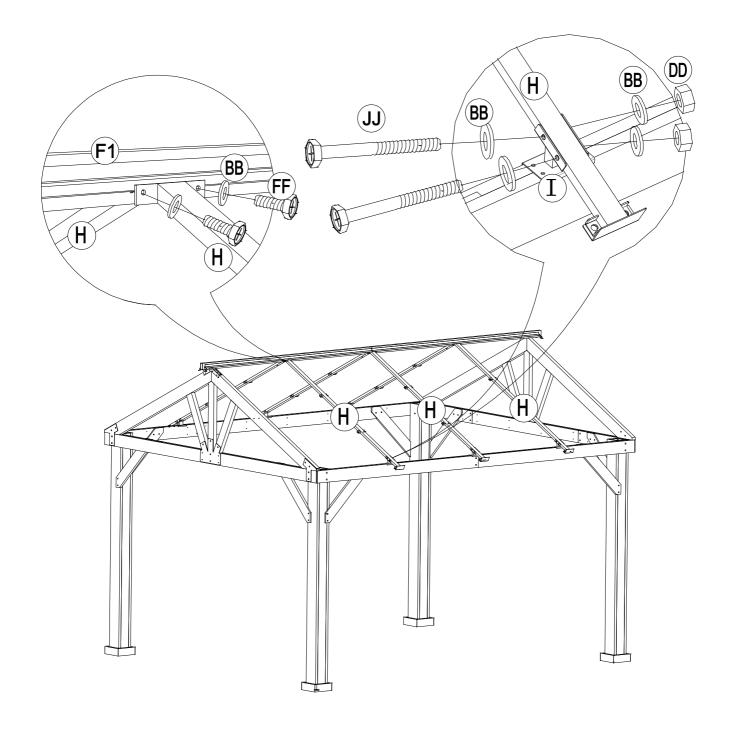

| R M M | ⊞ H x 6pcs | BB x 36pcs |
|-------|------------|------------|
|       | I x 6pcs   | FF x 12pcs |
|       | DD x 12pcs | JJ x 12pcs |

| 0 | J1 x 3pcs | BB x 6pcs |
|---|-----------|-----------|
|   | P x 1pc   | FF x 6pcs |