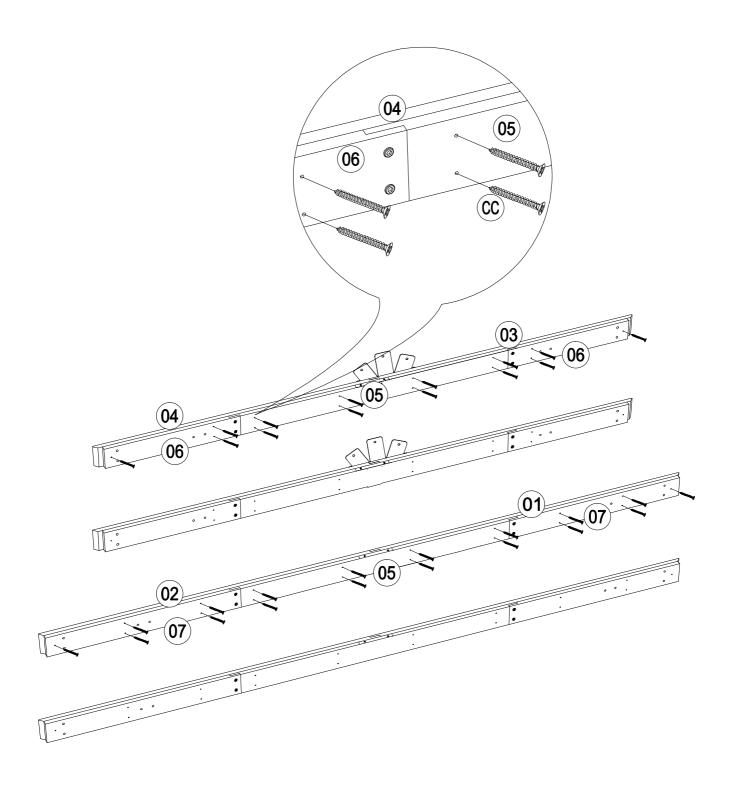

|    | Description                    | Sketch             | QTY    |
|----|--------------------------------|--------------------|--------|
| N  | Big Roof Small<br>Beam         | <b>♦</b>           | 16 pcs |
| 0  | Small Beam Presser             | 0 0                | 8 pcs  |
| Q  | Press Panel                    |                    | 6 pcs  |
| R1 | Big Roof Cover 1               |                    | 2 pcs  |
| R2 | Big Roof Cover 2               |                    | 1 pc   |
| S  | Steel Pin                      |                    | 12 pcs |
| Т  | Catch                          |                    | 2 pcs  |
| U  | Roof Side Cover                |                    | 4 pcs  |
| P1 | Big Roof Cover                 |                    | 10 pcs |
| P2 | Small Roof Cover               |                    | 4 pcs  |
| 01 | Outer Long Right<br>Beam(Long) | <u>:</u>           | 2 pcs  |
| 02 | Outer Long Left<br>Beam (Long) | <u>:</u>           | 2 pcs  |
| 05 | Inner Middle Beam              |                    | 2 pcs  |
| 07 | Inner Short Beam<br>(Long)     | ·: : ·· : <u>:</u> | 4 pcs  |
| 08 | Post                           | <u>():</u>         | 2 pcs  |
| 13 | Triangular<br>Support Beam     | •                  | 4 pcs  |

|    | Description                       | Sketch    | QTY   |
|----|-----------------------------------|-----------|-------|
| 03 | Outer Long Left<br>Beam(Short)    |           | 2 pcs |
| 04 | Outer Long Right<br>Beam(Short)   | <u>:</u>  | 2 pcs |
| 05 | Inner Middle Beam                 |           | 2 pcs |
| 06 | Inner Short Beam<br>(Short)       | · • • · • | 4 pcs |
| 08 | Post                              | <u>.</u>  | 2 pcs |
| 10 | Arc Support 1                     |           | 4 pcs |
| 11 | Arc Support 2                     | •••       | 4 pcs |
| 14 | Triangular Middle<br>Support Beam |           | 2 pcs |
| 15 | Triangular Frame<br>Slanting Beam |           | 4 pcs |

#### HARDWARE PACK

|    | Description       | Sketch | QTY     |
|----|-------------------|--------|---------|
| AA | Bolt M10*205      |        | 8 pcs   |
| BB | Flat Washer<br>M6 |        | 140 pcs |
| CC | Screw M5*40       |        | 72 pcs  |
| DD | Nut M6            |        | 12 pcs  |
| EE | Screw M5*30       |        | 72 pcs  |
| FF | Bolt M6*15        |        | 108 pcs |
| НН | Bolt M8*35        |        | 16 pcs  |

|    | Description          | Sketch | QTY    |
|----|----------------------|--------|--------|
| II | Bolt M8*35           |        | 16 pcs |
| JJ | Bolt M6*55           |        | 12 pcs |
| KK | Bolt M8*20           |        | 24 pcs |
| LL | Non-slip Nuts<br>M10 |        | 8 pcs  |
| MM | Flat Washer<br>M8    |        | 84 pcs |
| NN | Flat Washer<br>M10   |        | 24 pcs |
| 00 | Screw<br>M10*80      |        | 8 pcs  |
| PP | Stake Φ8*180         |        | 8 pcs  |
| QQ | Bolt M6*35           |        | 8 pcs  |
| RR | M3 Drill             |        | 2 pcs  |
| SS | Bolt M8*25           |        | 4 pcs  |
| UU | Non-slip nuts<br>M8  |        | 14 pcs |
| WW | Bolt M8*50           |        | 14 pcs |
| Z1 | Wrench M6            |        | 2 pcs  |
| Z2 | Allen Key M8         |        | 1 pcs  |
| Z3 | Wrench M8            |        | 2 pcs  |
| Z4 | Wrench M10           |        | 2 pcs  |