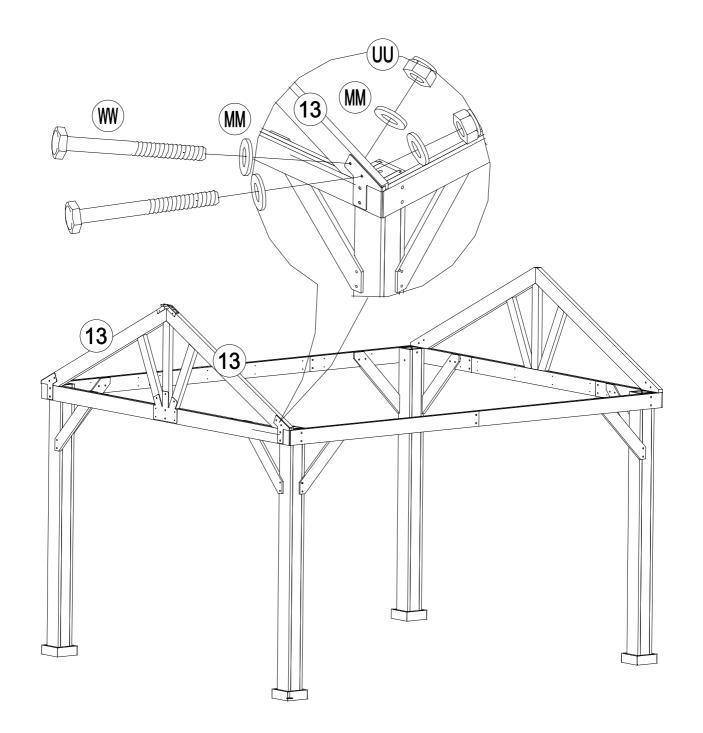

|    | Description                    | Sketch             | QTY    |
|----|--------------------------------|--------------------|--------|
| N  | Big Roof Small<br>Beam         | <b>♦</b>           | 16 pcs |
| 0  | Small Beam Presser             | 0 0                | 8 pcs  |
| Q  | Press Panel                    |                    | 6 pcs  |
| R1 | Big Roof Cover 1               |                    | 2 pcs  |
| R2 | Big Roof Cover 2               |                    | 1 pc   |
| S  | Steel Pin                      |                    | 12 pcs |
| Т  | Catch                          |                    | 2 pcs  |
| U  | Roof Side Cover                |                    | 4 pcs  |
| P1 | Big Roof Cover                 |                    | 10 pcs |
| P2 | Small Roof Cover               |                    | 4 pcs  |
| 01 | Outer Long Right<br>Beam(Long) | <u>:</u>           | 2 pcs  |
| 02 | Outer Long Left<br>Beam (Long) | <u>:</u>           | 2 pcs  |
| 05 | Inner Middle Beam              |                    | 2 pcs  |
| 07 | Inner Short Beam<br>(Long)     | ·: : ·· : <u>:</u> | 4 pcs  |
| 08 | Post                           | <u>():</u>         | 2 pcs  |
| 13 | Triangular<br>Support Beam     | •                  | 4 pcs  |

#### HARDWARE PACK

|    | Description       | Sketch | QTY     |
|----|-------------------|--------|---------|
| AA | Bolt M10*205      |        | 8 pcs   |
| BB | Flat Washer<br>M6 |        | 140 pcs |
| CC | Screw M5*40       |        | 72 pcs  |
| DD | Nut M6            |        | 12 pcs  |
| EE | Screw M5*30       |        | 72 pcs  |
| FF | Bolt M6*15        |        | 108 pcs |
| НН | Bolt M8*35        |        | 16 pcs  |

|    | Description          | Sketch | QTY    |
|----|----------------------|--------|--------|
| II | Bolt M8*35           |        | 16 pcs |
| JJ | Bolt M6*55           |        | 12 pcs |
| KK | Bolt M8*20           |        | 24 pcs |
| LL | Non-slip Nuts<br>M10 |        | 8 pcs  |
| MM | Flat Washer<br>M8    |        | 84 pcs |
| NN | Flat Washer<br>M10   |        | 24 pcs |
| 00 | Screw<br>M10*80      |        | 8 pcs  |
| PP | Stake Φ8*180         |        | 8 pcs  |
| QQ | Bolt M6*35           |        | 8 pcs  |
| RR | M3 Drill             |        | 2 pcs  |
| SS | Bolt M8*25           |        | 4 pcs  |
| UU | Non-slip nuts<br>M8  |        | 14 pcs |
| WW | Bolt M8*50           |        | 14 pcs |
| Z1 | Wrench M6            |        | 2 pcs  |
| Z2 | Allen Key M8         |        | 1 pcs  |
| Z3 | Wrench M8            |        | 2 pcs  |
| Z4 | Wrench M10           |        | 2 pcs  |