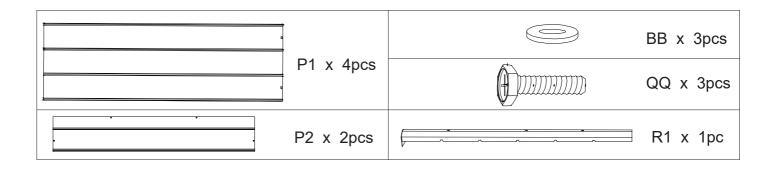

|    | Description                    | Sketch             | QTY    |
|----|--------------------------------|--------------------|--------|
| N  | Big Roof Small<br>Beam         | <b>♦</b>           | 16 pcs |
| 0  | Small Beam Presser             | 0 0                | 8 pcs  |
| Q  | Press Panel                    |                    | 6 pcs  |
| R1 | Big Roof Cover 1               |                    | 2 pcs  |
| R2 | Big Roof Cover 2               |                    | 1 pc   |
| S  | Steel Pin                      |                    | 12 pcs |
| Т  | Catch                          |                    | 2 pcs  |
| U  | Roof Side Cover                |                    | 4 pcs  |
| P1 | Big Roof Cover                 |                    | 10 pcs |
| P2 | Small Roof Cover               |                    | 4 pcs  |
| 01 | Outer Long Right<br>Beam(Long) | <u>:</u>           | 2 pcs  |
| 02 | Outer Long Left<br>Beam (Long) | <u>:</u>           | 2 pcs  |
| 05 | Inner Middle Beam              |                    | 2 pcs  |
| 07 | Inner Short Beam<br>(Long)     | ·: : ·· : <u>:</u> | 4 pcs  |
| 08 | Post                           | <u>():</u>         | 2 pcs  |
| 13 | Triangular<br>Support Beam     | •                  | 4 pcs  |

|  | P1 x 2pcs | BB x 2pcs |
|--|-----------|-----------|
|  |           | QQ x 2pcs |
|  | R2 x 1pc  |           |

| Q x 6pcs | BB x 24pcs |
|----------|------------|
|          | FF x 24pcs |

| U x 4pcs | BB x 8pcs |
|----------|-----------|
|          | FF x 8pcs |