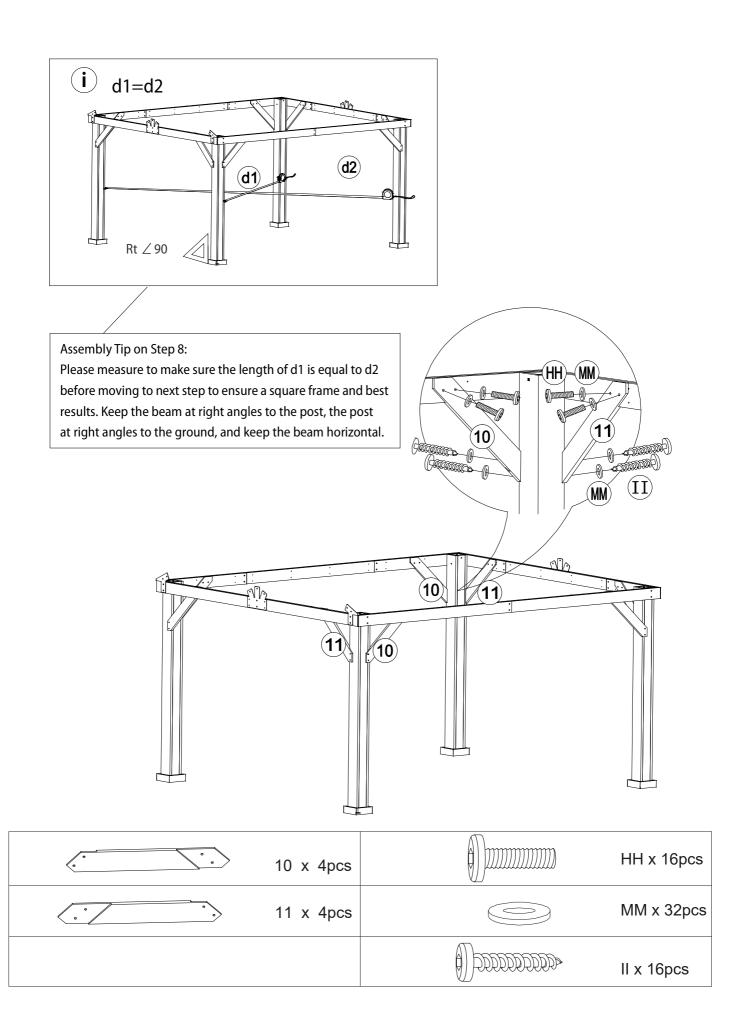

|    | Description                       | Sketch    | QTY   |
|----|-----------------------------------|-----------|-------|
| 03 | Outer Long Left<br>Beam(Short)    |           | 2 pcs |
| 04 | Outer Long Right<br>Beam(Short)   | <u>:</u>  | 2 pcs |
| 05 | Inner Middle Beam                 |           | 2 pcs |
| 06 | Inner Short Beam<br>(Short)       | · • • · • | 4 pcs |
| 08 | Post                              | <u>.</u>  | 2 pcs |
| 10 | Arc Support 1                     |           | 4 pcs |
| 11 | Arc Support 2                     | •••       | 4 pcs |
| 14 | Triangular Middle<br>Support Beam |           | 2 pcs |
| 15 | Triangular Frame<br>Slanting Beam |           | 4 pcs |

#### HARDWARE PACK

|    | Description       | Sketch | QTY     |
|----|-------------------|--------|---------|
| AA | Bolt M10*205      |        | 8 pcs   |
| BB | Flat Washer<br>M6 |        | 140 pcs |
| CC | Screw M5*40       |        | 72 pcs  |
| DD | Nut M6            |        | 12 pcs  |
| EE | Screw M5*30       |        | 72 pcs  |
| FF | Bolt M6*15        |        | 108 pcs |
| НН | Bolt M8*35        |        | 16 pcs  |

|    | Description          | Sketch | QTY    |
|----|----------------------|--------|--------|
| II | Bolt M8*35           |        | 16 pcs |
| JJ | Bolt M6*55           |        | 12 pcs |
| KK | Bolt M8*20           |        | 24 pcs |
| LL | Non-slip Nuts<br>M10 |        | 8 pcs  |
| MM | Flat Washer<br>M8    |        | 84 pcs |
| NN | Flat Washer<br>M10   |        | 24 pcs |
| 00 | Screw<br>M10*80      |        | 8 pcs  |
| PP | Stake Φ8*180         |        | 8 pcs  |
| QQ | Bolt M6*35           |        | 8 pcs  |
| RR | M3 Drill             |        | 2 pcs  |
| SS | Bolt M8*25           |        | 4 pcs  |
| UU | Non-slip nuts<br>M8  |        | 14 pcs |
| WW | Bolt M8*50           |        | 14 pcs |
| Z1 | Wrench M6            |        | 2 pcs  |
| Z2 | Allen Key M8         |        | 1 pcs  |
| Z3 | Wrench M8            |        | 2 pcs  |
| Z4 | Wrench M10           |        | 2 pcs  |