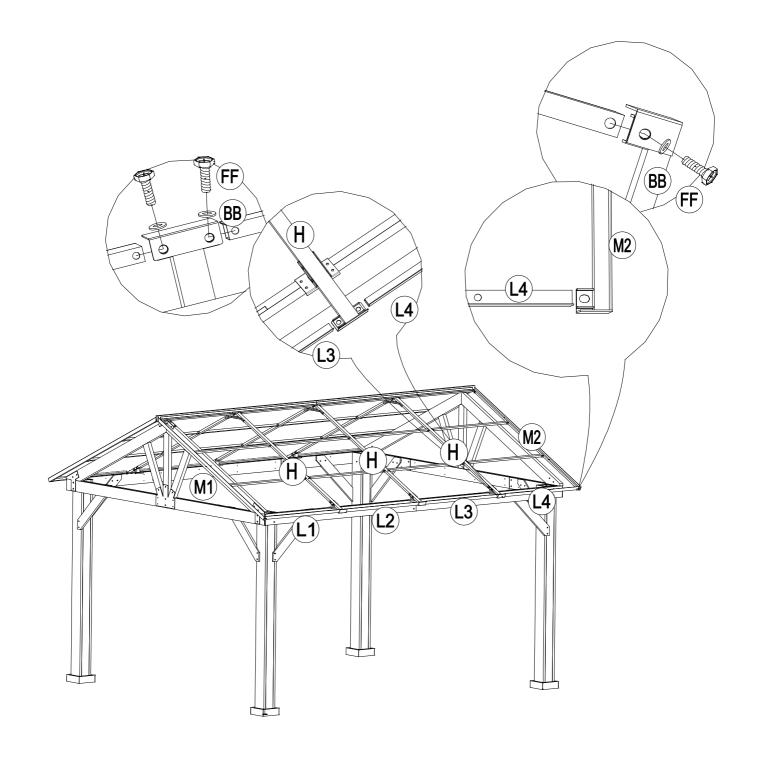

|    | Description                    | Sketch                                  | QTY   |
|----|--------------------------------|-----------------------------------------|-------|
| В  | Base Cover                     |                                         | 4 pcs |
| С  | Base                           |                                         | 4 pcs |
| C1 | Triangular<br>Connector 1      |                                         | 2 pcs |
| C2 | Triangular<br>Connector 2      |                                         | 2 pcs |
| C4 | Triangular<br>Connector        |                                         | 2 pcs |
| F1 | Big Roof Beam 1                |                                         | 1 pc  |
| F2 | Big Roof Beam 2                |                                         | 1 pc  |
| G1 | Roof Beam<br>Connector 1       |                                         | 1 pc  |
| Н  | Big Roof Middle<br>Beam        | · · · · · · · · · · · · · · · · · · ·   | 6 pcs |
| I  | Middle Beam<br>Lower Connector |                                         | 6 pcs |
| J1 | Support Tube 1                 | 0 9                                     | 3 pcs |
| Р  | Hook                           |                                         | 1 pcs |
| L1 | Big Roof Lower<br>Tube 1       | 0 0                                     | 2 pcs |
| L2 | Big Roof Lower<br>Tube 2       | 0 0                                     | 2 pcs |
| L3 | Big Roof Lower<br>Tube 3       | • • • • • • • • • • • • • • • • • • • • | 2 pcs |
| L4 | Big Roof Lower<br>Tube 4       | • • •                                   | 2 pcs |
| M1 | Big Roof Side<br>Tube 1        | <b>€ € €</b>                            | 2 pcs |
| M2 | Big Roof Side<br>Tube 2        | <u>`</u>                                | 2 pcs |

| R M M | ⊞ H x 6pcs | BB x 36pcs |
|-------|------------|------------|
|       | I x 6pcs   | FF x 12pcs |
|       | DD x 12pcs | JJ x 12pcs |

| 0 | J1 x 3pcs | BB x 6pcs |
|---|-----------|-----------|
|   | P x 1pc   | FF x 6pcs |

| N x 8pcs | BB x 16pcs |
|----------|------------|
|          | FF x 16pcs |

|             | BB x 20pcs |
|-------------|------------|
| ♦ M2 x 2pcs | FF x 20pcs |
| ♦ N x 8pcs  |            |

| <i>ĕ ĕ</i> | L1 x 2pcs | BB x 16pcs |
|------------|-----------|------------|
| <i>σ σ</i> | L2 x 2pcs | FF x 16pcs |
| s s        | L3 x 2pcs | L4 x 2pcs  |