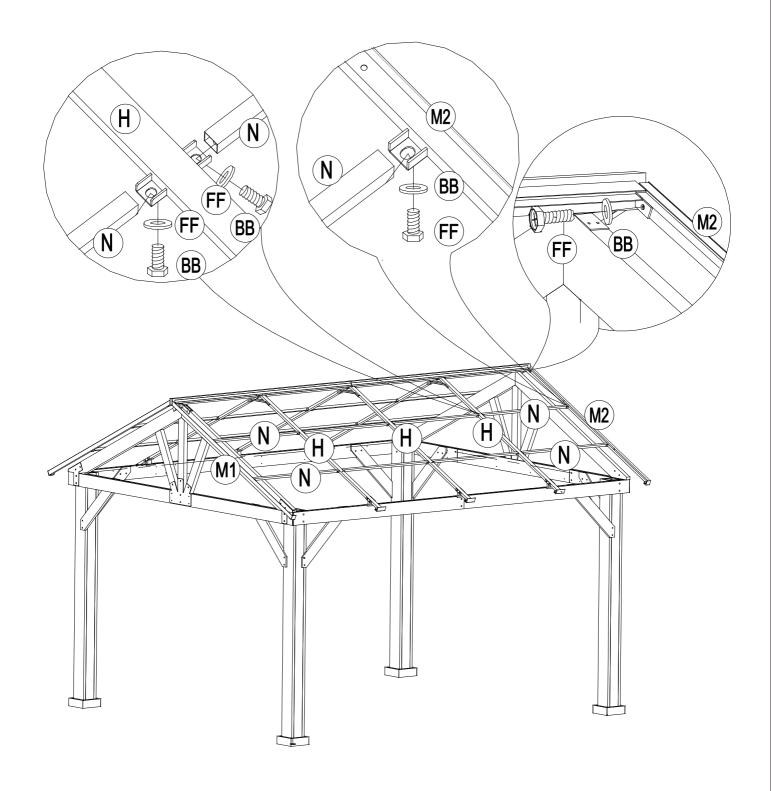

|    | Description                    | Sketch                                  | QTY   |
|----|--------------------------------|-----------------------------------------|-------|
| В  | Base Cover                     |                                         | 4 pcs |
| С  | Base                           |                                         | 4 pcs |
| C1 | Triangular<br>Connector 1      |                                         | 2 pcs |
| C2 | Triangular<br>Connector 2      |                                         | 2 pcs |
| C4 | Triangular<br>Connector        |                                         | 2 pcs |
| F1 | Big Roof Beam 1                |                                         | 1 pc  |
| F2 | Big Roof Beam 2                |                                         | 1 pc  |
| G1 | Roof Beam<br>Connector 1       |                                         | 1 pc  |
| Н  | Big Roof Middle<br>Beam        | · · · · · · · · · · · · · · · · · · ·   | 6 pcs |
| I  | Middle Beam<br>Lower Connector |                                         | 6 pcs |
| J1 | Support Tube 1                 | 0 9                                     | 3 pcs |
| Р  | Hook                           |                                         | 1 pcs |
| L1 | Big Roof Lower<br>Tube 1       | 0 0                                     | 2 pcs |
| L2 | Big Roof Lower<br>Tube 2       | 0 0                                     | 2 pcs |
| L3 | Big Roof Lower<br>Tube 3       | • • • • • • • • • • • • • • • • • • • • | 2 pcs |
| L4 | Big Roof Lower<br>Tube 4       | • • •                                   | 2 pcs |
| M1 | Big Roof Side<br>Tube 1        | <b>€ € €</b>                            | 2 pcs |
| M2 | Big Roof Side<br>Tube 2        | <u>`</u>                                | 2 pcs |

|    | Description                    | Sketch             | QTY    |
|----|--------------------------------|--------------------|--------|
| N  | Big Roof Small<br>Beam         | <b>♦</b>           | 16 pcs |
| 0  | Small Beam Presser             | 0 0                | 8 pcs  |
| Q  | Press Panel                    |                    | 6 pcs  |
| R1 | Big Roof Cover 1               |                    | 2 pcs  |
| R2 | Big Roof Cover 2               |                    | 1 pc   |
| S  | Steel Pin                      |                    | 12 pcs |
| Т  | Catch                          |                    | 2 pcs  |
| U  | Roof Side Cover                |                    | 4 pcs  |
| P1 | Big Roof Cover                 |                    | 10 pcs |
| P2 | Small Roof Cover               |                    | 4 pcs  |
| 01 | Outer Long Right<br>Beam(Long) | <u>:</u>           | 2 pcs  |
| 02 | Outer Long Left<br>Beam (Long) | <u>:</u>           | 2 pcs  |
| 05 | Inner Middle Beam              |                    | 2 pcs  |
| 07 | Inner Short Beam<br>(Long)     | ·: : ·· : <u>:</u> | 4 pcs  |
| 08 | Post                           | <u>():</u>         | 2 pcs  |
| 13 | Triangular<br>Support Beam     | •                  | 4 pcs  |

| R M M | ⊞ H x 6pcs | BB x 36pcs |
|-------|------------|------------|
|       | I x 6pcs   | FF x 12pcs |
|       | DD x 12pcs | JJ x 12pcs |

| 0 | J1 x 3pcs | BB x 6pcs |
|---|-----------|-----------|
|   | P x 1pc   | FF x 6pcs |

| N x 8pcs | BB x 16pcs |
|----------|------------|
|          | FF x 16pcs |

|             | BB x 20pcs |
|-------------|------------|
| ♦ M2 x 2pcs | FF x 20pcs |
| ♦ N x 8pcs  |            |

| <i>ĕ ĕ</i> | L1 x 2pcs | BB x 16pcs |
|------------|-----------|------------|
| <i>σ σ</i> | L2 x 2pcs | FF x 16pcs |
| s s        | L3 x 2pcs | L4 x 2pcs  |