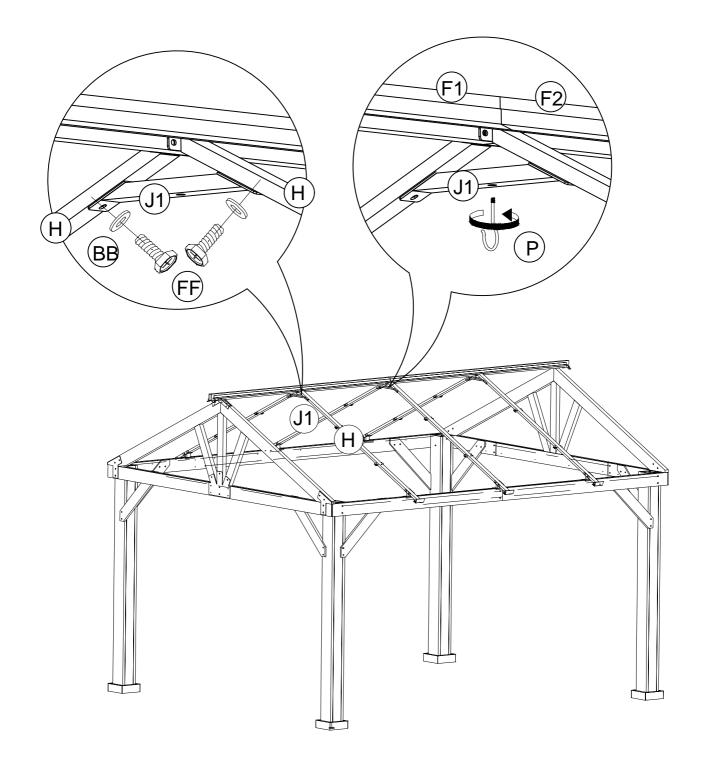

|    | Description                    | Sketch                                  | QTY   |
|----|--------------------------------|-----------------------------------------|-------|
| В  | Base Cover                     |                                         | 4 pcs |
| С  | Base                           |                                         | 4 pcs |
| C1 | Triangular<br>Connector 1      |                                         | 2 pcs |
| C2 | Triangular<br>Connector 2      |                                         | 2 pcs |
| C4 | Triangular<br>Connector        |                                         | 2 pcs |
| F1 | Big Roof Beam 1                |                                         | 1 pc  |
| F2 | Big Roof Beam 2                |                                         | 1 pc  |
| G1 | Roof Beam<br>Connector 1       |                                         | 1 pc  |
| Н  | Big Roof Middle<br>Beam        | · · · · · · · · · · · · · · · · · · ·   | 6 pcs |
| I  | Middle Beam<br>Lower Connector |                                         | 6 pcs |
| J1 | Support Tube 1                 | 0 9                                     | 3 pcs |
| Р  | Hook                           |                                         | 1 pcs |
| L1 | Big Roof Lower<br>Tube 1       | 0 0                                     | 2 pcs |
| L2 | Big Roof Lower<br>Tube 2       | 0 0                                     | 2 pcs |
| L3 | Big Roof Lower<br>Tube 3       | • • • • • • • • • • • • • • • • • • • • | 2 pcs |
| L4 | Big Roof Lower<br>Tube 4       | • • •                                   | 2 pcs |
| M1 | Big Roof Side<br>Tube 1        | <b>€ € €</b>                            | 2 pcs |
| M2 | Big Roof Side<br>Tube 2        | <u>`</u>                                | 2 pcs |

| R M M | ⊞ H x 6pcs | BB x 36pcs |
|-------|------------|------------|
|       | I x 6pcs   | FF x 12pcs |
|       | DD x 12pcs | JJ x 12pcs |

| 0 | J1 x 3pcs | BB x 6pcs |
|---|-----------|-----------|
|   | P x 1pc   | FF x 6pcs |