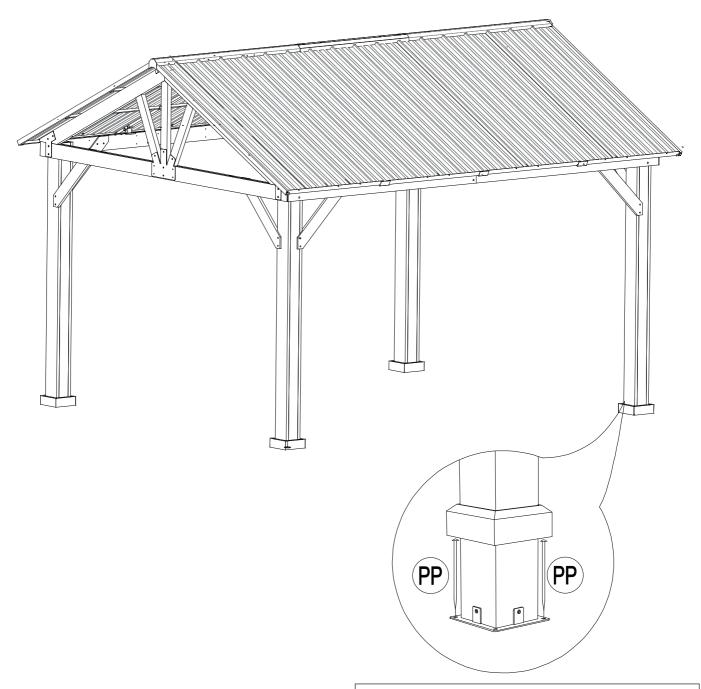

|    | Description          | Sketch | QTY    |
|----|----------------------|--------|--------|
| II | Bolt M8*35           |        | 16 pcs |
| JJ | Bolt M6*55           |        | 12 pcs |
| KK | Bolt M8*20           |        | 24 pcs |
| LL | Non-slip Nuts<br>M10 |        | 8 pcs  |
| MM | Flat Washer<br>M8    |        | 84 pcs |
| NN | Flat Washer<br>M10   |        | 24 pcs |
| 00 | Screw<br>M10*80      |        | 8 pcs  |
| PP | Stake Φ8*180         |        | 8 pcs  |
| QQ | Bolt M6*35           |        | 8 pcs  |
| RR | M3 Drill             |        | 2 pcs  |
| SS | Bolt M8*25           |        | 4 pcs  |
| UU | Non-slip nuts<br>M8  |        | 14 pcs |
| WW | Bolt M8*50           |        | 14 pcs |
| Z1 | Wrench M6            |        | 2 pcs  |
| Z2 | Allen Key M8         |        | 1 pcs  |
| Z3 | Wrench M8            |        | 2 pcs  |
| Z4 | Wrench M10           |        | 2 pcs  |

Noting: Please purchase the anchors from local hardware store if anchor the gazebo to concrete or wood. (Pls use expansion bolts to fix on the concrete ground or wooden deck.)