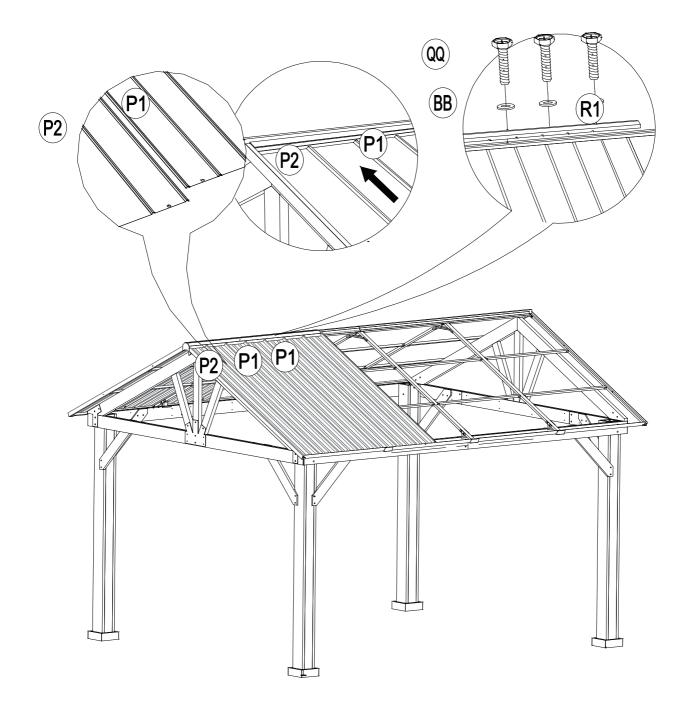

|    | Description                    | Sketch             | QTY    |
|----|--------------------------------|--------------------|--------|
| N  | Big Roof Small<br>Beam         | <b>♦</b>           | 16 pcs |
| 0  | Small Beam Presser             | 0 0                | 8 pcs  |
| Q  | Press Panel                    |                    | 6 pcs  |
| R1 | Big Roof Cover 1               |                    | 2 pcs  |
| R2 | Big Roof Cover 2               |                    | 1 pc   |
| S  | Steel Pin                      |                    | 12 pcs |
| Т  | Catch                          |                    | 2 pcs  |
| U  | Roof Side Cover                |                    | 4 pcs  |
| P1 | Big Roof Cover                 |                    | 10 pcs |
| P2 | Small Roof Cover               |                    | 4 pcs  |
| 01 | Outer Long Right<br>Beam(Long) | <u>:</u>           | 2 pcs  |
| 02 | Outer Long Left<br>Beam (Long) | <u>:</u>           | 2 pcs  |
| 05 | Inner Middle Beam              |                    | 2 pcs  |
| 07 | Inner Short Beam<br>(Long)     | ·: : ·· : <u>:</u> | 4 pcs  |
| 08 | Post                           | <u>():</u>         | 2 pcs  |
| 13 | Triangular<br>Support Beam     | •                  | 4 pcs  |

|  | P1 x 2pcs | BB x 2pcs |
|--|-----------|-----------|
|  |           | QQ x 2pcs |
|  | R2 x 1pc  |           |

| Q x 6pcs | BB x 24pcs |
|----------|------------|
|          | FF x 24pcs |

| U x 4pcs | BB x 8pcs |
|----------|-----------|
|          | FF x 8pcs |