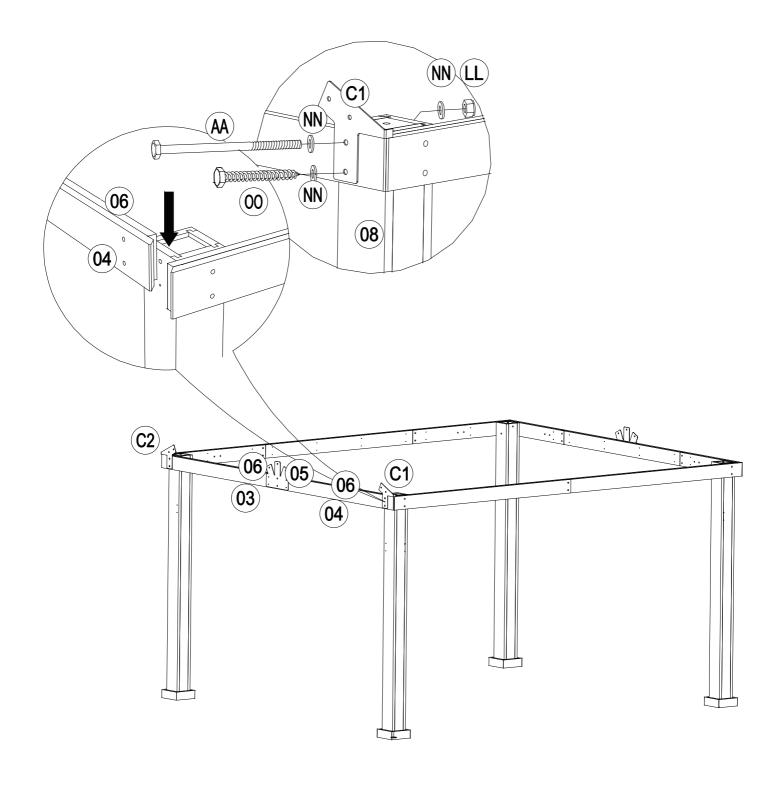

|    | Description                    | Sketch             | QTY    |
|----|--------------------------------|--------------------|--------|
| N  | Big Roof Small<br>Beam         | <b>♦</b>           | 16 pcs |
| 0  | Small Beam Presser             | 0 0                | 8 pcs  |
| Q  | Press Panel                    |                    | 6 pcs  |
| R1 | Big Roof Cover 1               |                    | 2 pcs  |
| R2 | Big Roof Cover 2               |                    | 1 pc   |
| S  | Steel Pin                      |                    | 12 pcs |
| Т  | Catch                          |                    | 2 pcs  |
| U  | Roof Side Cover                |                    | 4 pcs  |
| P1 | Big Roof Cover                 |                    | 10 pcs |
| P2 | Small Roof Cover               |                    | 4 pcs  |
| 01 | Outer Long Right<br>Beam(Long) | <u>:</u>           | 2 pcs  |
| 02 | Outer Long Left<br>Beam (Long) | <u>:</u>           | 2 pcs  |
| 05 | Inner Middle Beam              |                    | 2 pcs  |
| 07 | Inner Short Beam<br>(Long)     | ·: : ·· : <u>:</u> | 4 pcs  |
| 08 | Post                           | <u>():</u>         | 2 pcs  |
| 13 | Triangular<br>Support Beam     | •                  | 4 pcs  |

|    | Description                       | Sketch    | QTY   |
|----|-----------------------------------|-----------|-------|
| 03 | Outer Long Left<br>Beam(Short)    |           | 2 pcs |
| 04 | Outer Long Right<br>Beam(Short)   | <u>:</u>  | 2 pcs |
| 05 | Inner Middle Beam                 |           | 2 pcs |
| 06 | Inner Short Beam<br>(Short)       | · • • · • | 4 pcs |
| 08 | Post                              | <u>.</u>  | 2 pcs |
| 10 | Arc Support 1                     |           | 4 pcs |
| 11 | Arc Support 2                     | •••       | 4 pcs |
| 14 | Triangular Middle<br>Support Beam |           | 2 pcs |
| 15 | Triangular Frame<br>Slanting Beam |           | 4 pcs |

#### HARDWARE PACK

|    | Description       | Sketch | QTY     |
|----|-------------------|--------|---------|
| AA | Bolt M10*205      |        | 8 pcs   |
| BB | Flat Washer<br>M6 |        | 140 pcs |
| CC | Screw M5*40       |        | 72 pcs  |
| DD | Nut M6            |        | 12 pcs  |
| EE | Screw M5*30       |        | 72 pcs  |
| FF | Bolt M6*15        |        | 108 pcs |
| НН | Bolt M8*35        |        | 16 pcs  |

|    | Description          | Sketch | QTY    |
|----|----------------------|--------|--------|
| II | Bolt M8*35           |        | 16 pcs |
| JJ | Bolt M6*55           |        | 12 pcs |
| KK | Bolt M8*20           |        | 24 pcs |
| LL | Non-slip Nuts<br>M10 |        | 8 pcs  |
| MM | Flat Washer<br>M8    |        | 84 pcs |
| NN | Flat Washer<br>M10   |        | 24 pcs |
| 00 | Screw<br>M10*80      |        | 8 pcs  |
| PP | Stake Φ8*180         |        | 8 pcs  |
| QQ | Bolt M6*35           |        | 8 pcs  |
| RR | M3 Drill             |        | 2 pcs  |
| SS | Bolt M8*25           |        | 4 pcs  |
| UU | Non-slip nuts<br>M8  |        | 14 pcs |
| WW | Bolt M8*50           |        | 14 pcs |
| Z1 | Wrench M6            |        | 2 pcs  |
| Z2 | Allen Key M8         |        | 1 pcs  |
| Z3 | Wrench M8            |        | 2 pcs  |
| Z4 | Wrench M10           |        | 2 pcs  |