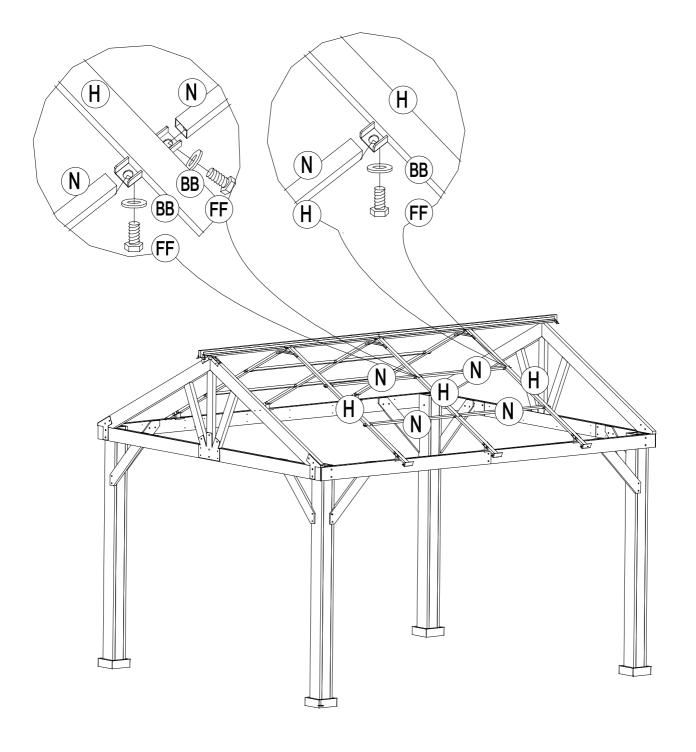

|    | Description                    | Sketch                                  | QTY   |
|----|--------------------------------|-----------------------------------------|-------|
| В  | Base Cover                     |                                         | 4 pcs |
| С  | Base                           |                                         | 4 pcs |
| C1 | Triangular<br>Connector 1      |                                         | 2 pcs |
| C2 | Triangular<br>Connector 2      |                                         | 2 pcs |
| C4 | Triangular<br>Connector        |                                         | 2 pcs |
| F1 | Big Roof Beam 1                |                                         | 1 pc  |
| F2 | Big Roof Beam 2                |                                         | 1 pc  |
| G1 | Roof Beam<br>Connector 1       |                                         | 1 pc  |
| Н  | Big Roof Middle<br>Beam        | · · · · · · · · · · · · · · · · · · ·   | 6 pcs |
| I  | Middle Beam<br>Lower Connector |                                         | 6 pcs |
| J1 | Support Tube 1                 | 0 9                                     | 3 pcs |
| Р  | Hook                           |                                         | 1 pcs |
| L1 | Big Roof Lower<br>Tube 1       | 0 0                                     | 2 pcs |
| L2 | Big Roof Lower<br>Tube 2       | 0 0                                     | 2 pcs |
| L3 | Big Roof Lower<br>Tube 3       | • • • • • • • • • • • • • • • • • • • • | 2 pcs |
| L4 | Big Roof Lower<br>Tube 4       | • • •                                   | 2 pcs |
| M1 | Big Roof Side<br>Tube 1        | <b>€ € €</b>                            | 2 pcs |
| M2 | Big Roof Side<br>Tube 2        | <u>`</u>                                | 2 pcs |

|    | Description                    | Sketch             | QTY    |
|----|--------------------------------|--------------------|--------|
| N  | Big Roof Small<br>Beam         | <b>♦</b>           | 16 pcs |
| 0  | Small Beam Presser             | 0 0                | 8 pcs  |
| Q  | Press Panel                    |                    | 6 pcs  |
| R1 | Big Roof Cover 1               |                    | 2 pcs  |
| R2 | Big Roof Cover 2               |                    | 1 pc   |
| S  | Steel Pin                      |                    | 12 pcs |
| Т  | Catch                          |                    | 2 pcs  |
| U  | Roof Side Cover                |                    | 4 pcs  |
| P1 | Big Roof Cover                 |                    | 10 pcs |
| P2 | Small Roof Cover               |                    | 4 pcs  |
| 01 | Outer Long Right<br>Beam(Long) | <u>:</u>           | 2 pcs  |
| 02 | Outer Long Left<br>Beam (Long) | <u>:</u>           | 2 pcs  |
| 05 | Inner Middle Beam              |                    | 2 pcs  |
| 07 | Inner Short Beam<br>(Long)     | ·: : ·· : <u>:</u> | 4 pcs  |
| 08 | Post                           | <u>():</u>         | 2 pcs  |
| 13 | Triangular<br>Support Beam     | •                  | 4 pcs  |

| R M M | ⊞ H x 6pcs | BB x 36pcs |
|-------|------------|------------|
|       | I x 6pcs   | FF x 12pcs |
|       | DD x 12pcs | JJ x 12pcs |

| 0 | J1 x 3pcs | BB x 6pcs |
|---|-----------|-----------|
|   | P x 1pc   | FF x 6pcs |

| N x 8pcs | BB x 16pcs |
|----------|------------|
|          | FF x 16pcs |

|             | BB x 20pcs |
|-------------|------------|
| ♦ M2 x 2pcs | FF x 20pcs |
| ♦ N x 8pcs  |            |

| <i>ĕ ĕ</i> | L1 x 2pcs | BB x 16pcs |
|------------|-----------|------------|
| <i>σ σ</i> | L2 x 2pcs | FF x 16pcs |
| s s        | L3 x 2pcs | L4 x 2pcs  |