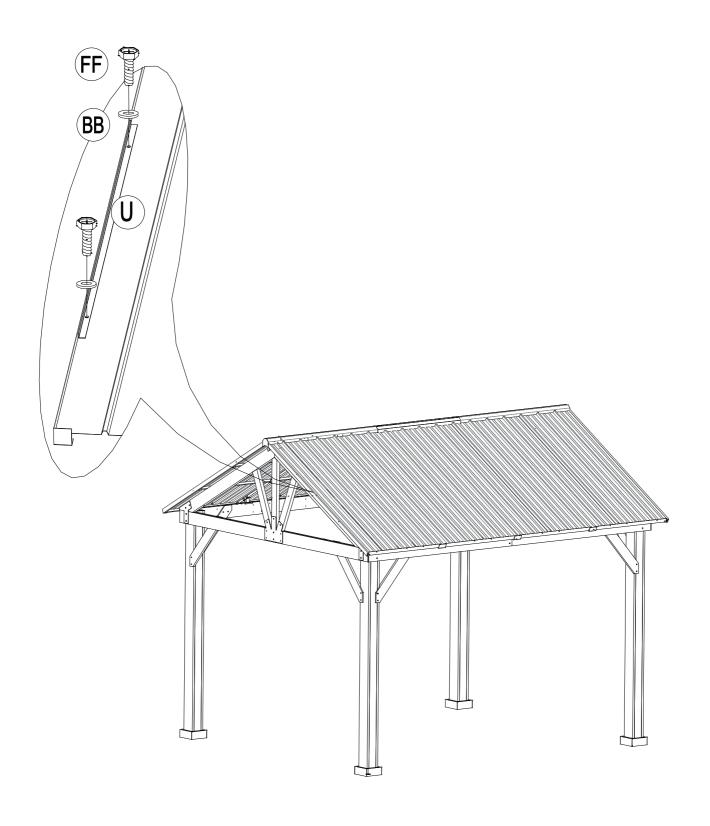

|    | Description                    | Sketch             | QTY    |
|----|--------------------------------|--------------------|--------|
| N  | Big Roof Small<br>Beam         | <b>♦</b>           | 16 pcs |
| 0  | Small Beam Presser             | 0 0                | 8 pcs  |
| Q  | Press Panel                    |                    | 6 pcs  |
| R1 | Big Roof Cover 1               |                    | 2 pcs  |
| R2 | Big Roof Cover 2               |                    | 1 pc   |
| S  | Steel Pin                      |                    | 12 pcs |
| Т  | Catch                          |                    | 2 pcs  |
| U  | Roof Side Cover                |                    | 4 pcs  |
| P1 | Big Roof Cover                 |                    | 10 pcs |
| P2 | Small Roof Cover               |                    | 4 pcs  |
| 01 | Outer Long Right<br>Beam(Long) | <u>:</u>           | 2 pcs  |
| 02 | Outer Long Left<br>Beam (Long) | <u>:</u>           | 2 pcs  |
| 05 | Inner Middle Beam              |                    | 2 pcs  |
| 07 | Inner Short Beam<br>(Long)     | ·: : ·· : <u>:</u> | 4 pcs  |
| 08 | Post                           | <u>():</u>         | 2 pcs  |
| 13 | Triangular<br>Support Beam     | •                  | 4 pcs  |

|  | P1 x 2pcs | BB x 2pcs |
|--|-----------|-----------|
|  |           | QQ x 2pcs |
|  | R2 x 1pc  |           |

| Q x 6pcs | BB x 24pcs |
|----------|------------|
|          | FF x 24pcs |

| U x 4pcs | BB x 8pcs |
|----------|-----------|
|          | FF x 8pcs |