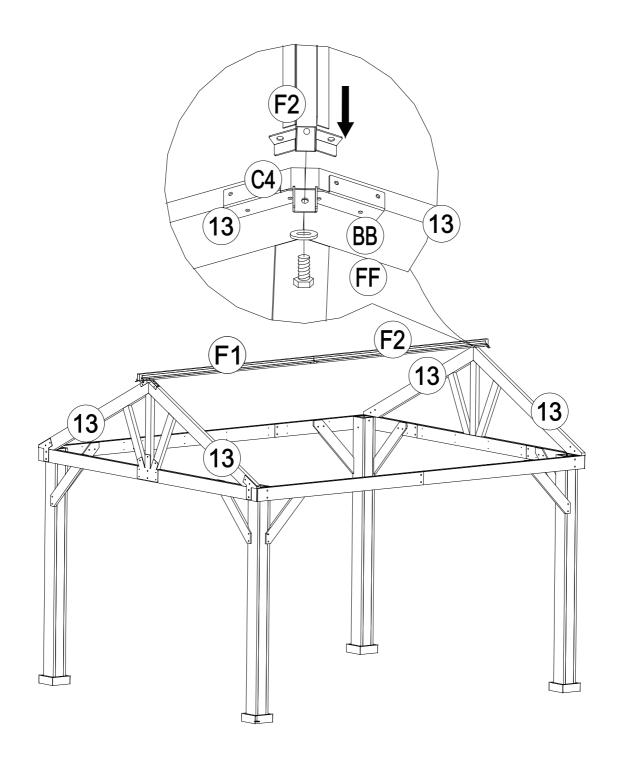

| LL x 4pcs  | OO x 4pcs |
|------------|-----------|
| NN x 12pcs | AA x 4pcs |

| C1 x 2pcs  | C2 x 2pcs |
|------------|-----------|
| LL x 4pcs  | OO x 4pcs |
| NN x 12pcs | AA x 4pcs |

|   | 13 x 4pcs | UU x 6pcs  |
|---|-----------|------------|
| • | 14 x 2pcs | MM x 12pcs |
|   | 15 x 4pcs | EE x 16pcs |
|   | S x 12pcs | WW x 6pcs  |
|   | C4 x 2pcs |            |