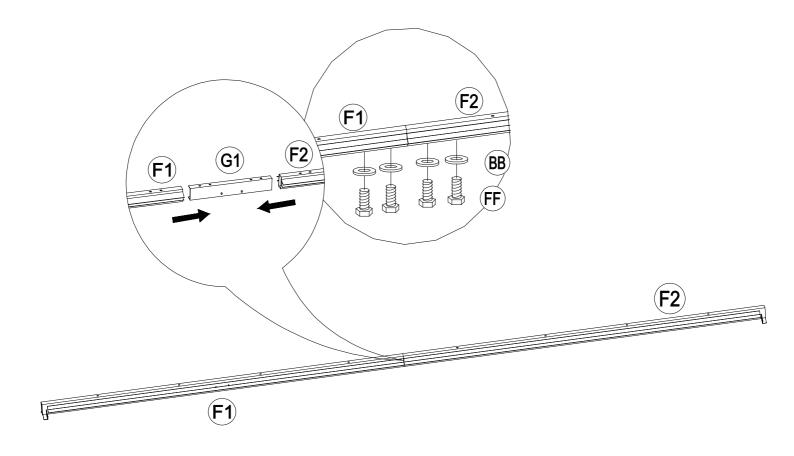

| UU x 8pcs  |                                        |
|------------|----------------------------------------|
| MM x 16pcs | )))))))))))))))))))))))))))))))))))))) |

| F2 x 1pcs |           |
|-----------|-----------|
| F1 x 1pcs | BB x 4pcs |
| G1 x 1pc  | FF x 4pcs |