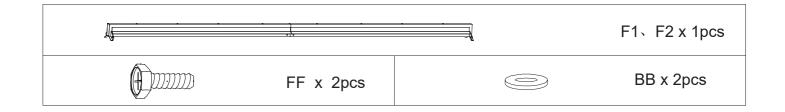

| UU x 8pcs  |                                        |
|------------|----------------------------------------|
| MM x 16pcs | )))))))))))))))))))))))))))))))))))))) |

| F2 x 1pcs |           |
|-----------|-----------|
| F1 x 1pcs | BB x 4pcs |
| G1 x 1pc  | FF x 4pcs |