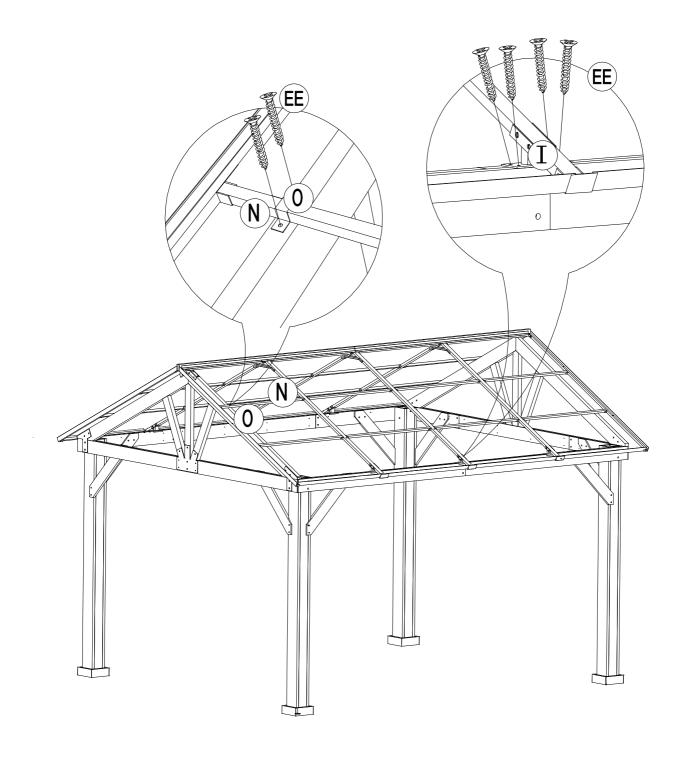

|    | Description                    | Sketch             | QTY    |
|----|--------------------------------|--------------------|--------|
| N  | Big Roof Small<br>Beam         | <b>♦</b>           | 16 pcs |
| 0  | Small Beam Presser             | 0 0                | 8 pcs  |
| Q  | Press Panel                    |                    | 6 pcs  |
| R1 | Big Roof Cover 1               |                    | 2 pcs  |
| R2 | Big Roof Cover 2               |                    | 1 pc   |
| S  | Steel Pin                      |                    | 12 pcs |
| Т  | Catch                          |                    | 2 pcs  |
| U  | Roof Side Cover                |                    | 4 pcs  |
| P1 | Big Roof Cover                 |                    | 10 pcs |
| P2 | Small Roof Cover               |                    | 4 pcs  |
| 01 | Outer Long Right<br>Beam(Long) | <u>:</u>           | 2 pcs  |
| 02 | Outer Long Left<br>Beam (Long) | <u>:</u>           | 2 pcs  |
| 05 | Inner Middle Beam              |                    | 2 pcs  |
| 07 | Inner Short Beam<br>(Long)     | ·: : ·· : <u>:</u> | 4 pcs  |
| 08 | Post                           | <u>():</u>         | 2 pcs  |
| 13 | Triangular<br>Support Beam     | •                  | 4 pcs  |