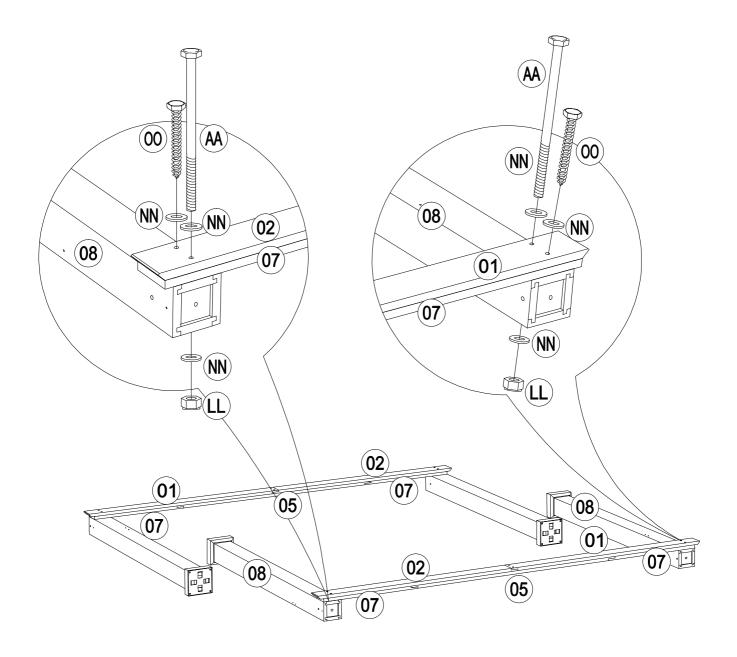

|    | Description                    | Sketch             | QTY    |
|----|--------------------------------|--------------------|--------|
| N  | Big Roof Small<br>Beam         | <b>♦</b>           | 16 pcs |
| 0  | Small Beam Presser             | 0 0                | 8 pcs  |
| Q  | Press Panel                    |                    | 6 pcs  |
| R1 | Big Roof Cover 1               |                    | 2 pcs  |
| R2 | Big Roof Cover 2               |                    | 1 pc   |
| S  | Steel Pin                      |                    | 12 pcs |
| Т  | Catch                          |                    | 2 pcs  |
| U  | Roof Side Cover                |                    | 4 pcs  |
| P1 | Big Roof Cover                 |                    | 10 pcs |
| P2 | Small Roof Cover               |                    | 4 pcs  |
| 01 | Outer Long Right<br>Beam(Long) | <u>:</u>           | 2 pcs  |
| 02 | Outer Long Left<br>Beam (Long) | <u>:</u>           | 2 pcs  |
| 05 | Inner Middle Beam              |                    | 2 pcs  |
| 07 | Inner Short Beam<br>(Long)     | ·: : ·· : <u>:</u> | 4 pcs  |
| 08 | Post                           | <u>():</u>         | 2 pcs  |
| 13 | Triangular<br>Support Beam     | •                  | 4 pcs  |

#### HARDWARE PACK

|    | Description       | Sketch | QTY     |
|----|-------------------|--------|---------|
| AA | Bolt M10*205      |        | 8 pcs   |
| BB | Flat Washer<br>M6 |        | 140 pcs |
| CC | Screw M5*40       |        | 72 pcs  |
| DD | Nut M6            |        | 12 pcs  |
| EE | Screw M5*30       |        | 72 pcs  |
| FF | Bolt M6*15        |        | 108 pcs |
| НН | Bolt M8*35        |        | 16 pcs  |

|    | Description          | Sketch | QTY    |
|----|----------------------|--------|--------|
| II | Bolt M8*35           |        | 16 pcs |
| JJ | Bolt M6*55           |        | 12 pcs |
| KK | Bolt M8*20           |        | 24 pcs |
| LL | Non-slip Nuts<br>M10 |        | 8 pcs  |
| MM | Flat Washer<br>M8    |        | 84 pcs |
| NN | Flat Washer<br>M10   |        | 24 pcs |
| 00 | Screw<br>M10*80      |        | 8 pcs  |
| PP | Stake Φ8*180         |        | 8 pcs  |
| QQ | Bolt M6*35           |        | 8 pcs  |
| RR | M3 Drill             |        | 2 pcs  |
| SS | Bolt M8*25           |        | 4 pcs  |
| UU | Non-slip nuts<br>M8  |        | 14 pcs |
| WW | Bolt M8*50           |        | 14 pcs |
| Z1 | Wrench M6            |        | 2 pcs  |
| Z2 | Allen Key M8         |        | 1 pcs  |
| Z3 | Wrench M8            |        | 2 pcs  |
| Z4 | Wrench M10           |        | 2 pcs  |