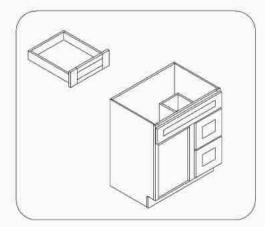

# Cabinet Installation Illustration

B09,B12,B15,B18,B21,B24,B30,B36,BBC36-42 SB30,SB33,SB36,V2421,V2721,V3021,V3621 (Without Drawer Box)

 Insert the side panel from end of face frame

Attach bottom panel with face frame and side panel

Attach back panel then screw up

Fix drawer box on the drawer front and adjust the cover-space

(5) Fix door onto the frame and adjust the cover-space,put on adjustable shelf

| QTY    | HARDWARE               |       |
|--------|------------------------|-------|
| 2 or 4 | 1 1/4"Soft Close Hinge | Þ     |
| 2 or 4 | 3/4"Round Head Screw   | )     |
| 4 or 8 | 5/8"Flat Head Screw    | Ţ     |
| 6 or 8 | Bumper                 |       |
| 8      | Cleat                  | 8     |
| 40     | 1/2"Flat Head Screw    |       |
| 4      | 1"Flat Head Screw      | A     |
| 4      | Shelf Clip             | (500) |
| 4      | Plastic Triangle       | 0     |
| 1      | Silder                 |       |