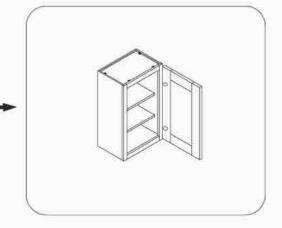

## Wall Cabinet

W0930,W1230,W1530,W1830,W2130 W0936,W1236,W1536,W1836,W2136 W0942,W1242,W1542,W1842,W2142 WBC2730,WBC2736,WBC2742 W1830GD,W2130GD,W1836GD W2136GD,W1842GD,W2143GD

Insert the side panel from end of face frame

② Attach top and bottom panel with face frame and side panel

3 Attach back panel then screw up

Fix door onto the frame and adjust the cover-space

③ Put on the adjustable shelves

| QTY     | HARDWARE               |        |
|---------|------------------------|--------|
| 2 or 3  | 1 1/4"Soft Close Hinge | Þ      |
| 2 or 3  | 3/4"Round Head Screw   |        |
| 4 or 6  | 5/8"Flat Head Screw    | Ī      |
| 2       | Bumper                 | 0      |
| 10      | Cleat                  | 8      |
| 40      | 1/2"Flat Head Screw    | A      |
| 4       | 1"Flat Head Screw      | carri. |
| 8 or 12 | Shelf Clip             | (60)   |