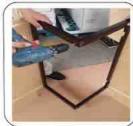

# Cabinet Installation Illustration

B09,B12,B15,B18,B21,B24,B30,B36,BBC36-42 SB30,SB33,SB36,V2421,V2721,V3021,V3621 (Without Drawer Box)

 Insert the side panel from end of face frame

Attach bottom panel with face frame and side panel

Attach back panel then screw up

Fix drawer box on the drawer front and adjust the cover-space

(5) Fix door onto the frame and adjust the cover-space,put on adjustable shelf

| QTY    | HARDWARE               |       |
|--------|------------------------|-------|
| 2 or 4 | 1 1/4"Soft Close Hinge | Þ     |
| 2 or 4 | 3/4"Round Head Screw   | )     |
| 4 or 8 | 5/8"Flat Head Screw    | Ţ     |
| 6 or 8 | Bumper                 |       |
| 8      | Cleat                  | 8     |
| 40     | 1/2"Flat Head Screw    |       |
| 4      | 1"Flat Head Screw      | A     |
| 4      | Shelf Clip             | (500) |
| 4      | Plastic Triangle       | 0     |
| 1      | Silder                 |       |