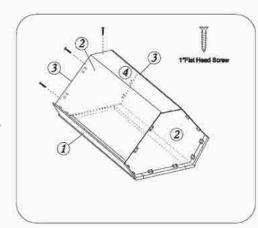

## Wall Cabinet

W0930,W1230,W1530,W1830,W2130 W0936,W1236,W1536,W1836,W2136 W0942,W1242,W1542,W1842,W2142 WBC2730,WBC2736,WBC2742 W1830GD,W2130GD,W1836GD W2136GD,W1842GD,W2143GD

Insert the side panel from end of face frame

② Attach top and bottom panel with face frame and side panel

3 Attach back panel then screw up

Fix door onto the frame and adjust the cover-space

③ Put on the adjustable shelves

| QTY     | HARDWARE               |        |
|---------|------------------------|--------|
| 2 or 3  | 1 1/4"Soft Close Hinge | Þ      |
| 2 or 3  | 3/4"Round Head Screw   |        |
| 4 or 6  | 5/8"Flat Head Screw    | Ī      |
| 2       | Bumper                 | 0      |
| 10      | Cleat                  | 8      |
| 40      | 1/2"Flat Head Screw    | A      |
| 4       | 1"Flat Head Screw      | carri. |
| 8 or 12 | Shelf Clip             | (60)   |