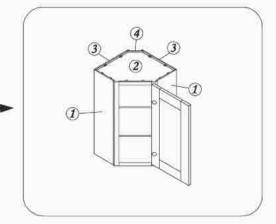

## Wall Cabinet

W0930,W1230,W1530,W1830,W2130 W0936,W1236,W1536,W1836,W2136 W0942,W1242,W1542,W1842,W2142 WBC2730,WBC2736,WBC2742 W1830GD,W2130GD,W1836GD W2136GD,W1842GD,W2143GD

Insert the side panel from end of face frame

② Attach top and bottom panel with face frame and side panel

3 Attach back panel then screw up

Fix door onto the frame and adjust the cover-space

③ Put on the adjustable shelves

| QTY     | HARDWARE               |        |
|---------|------------------------|--------|
| 2 or 3  | 1 1/4"Soft Close Hinge | Þ      |
| 2 or 3  | 3/4"Round Head Screw   |        |
| 4 or 6  | 5/8"Flat Head Screw    | Ī      |
| 2       | Bumper                 | 0      |
| 10      | Cleat                  | 8      |
| 40      | 1/2"Flat Head Screw    | A      |
| 4       | 1"Flat Head Screw      | carri. |
| 8 or 12 | Shelf Clip             | (60)   |

3 Hinge For 36"And42" High Wall Cabinet
12 Shelf Clips For 42" High Wall Cabinet