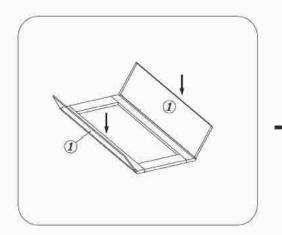

## Wall Cabinet

W0930,W1230,W1530,W1830,W2130 W0936,W1236,W1536,W1836,W2136 W0942,W1242,W1542,W1842,W2142 WBC2730,WBC2736,WBC2742 W1830GD,W2130GD,W1836GD W2136GD,W1842GD,W2143GD

Insert the side panel from end of face frame

② Attach top and bottom panel with face frame and side panel

3 Attach back panel then screw up

Fix door onto the frame and adjust the cover-space

③ Put on the adjustable shelves

| QTY     | HARDWARE               |        |
|---------|------------------------|--------|
| 2 or 3  | 1 1/4"Soft Close Hinge | Þ      |
| 2 or 3  | 3/4"Round Head Screw   |        |
| 4 or 6  | 5/8"Flat Head Screw    | Ī      |
| 2       | Bumper                 | 0      |
| 10      | Cleat                  | 8      |
| 40      | 1/2"Flat Head Screw    | A      |
| 4       | 1"Flat Head Screw      | carri. |
| 8 or 12 | Shelf Clip             | (60)   |