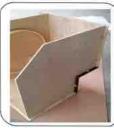

# Cabinet Installation Illustration

B09,B12,B15,B18,B21,B24,B30,B36,BBC36-42 SB30,SB33,SB36,V2421,V2721,V3021,V3621 (Without Drawer Box)

 Insert the side panel from end of face frame

Attach bottom panel with face frame and side panel

Attach back panel then screw up

Fix drawer box on the drawer front and adjust the cover-space

(5) Fix door onto the frame and adjust the cover-space,put on adjustable shelf

| QTY    | HARDWARE               |       |
|--------|------------------------|-------|
| 2 or 4 | 1 1/4"Soft Close Hinge | Þ     |
| 2 or 4 | 3/4"Round Head Screw   | )     |
| 4 or 8 | 5/8"Flat Head Screw    | Ţ     |
| 6 or 8 | Bumper                 |       |
| 8      | Cleat                  | 8     |
| 40     | 1/2"Flat Head Screw    |       |
| 4      | 1"Flat Head Screw      | A     |
| 4      | Shelf Clip             | (500) |
| 4      | Plastic Triangle       | 0     |
| 1      | Silder                 |       |