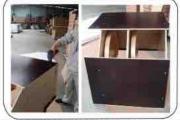

Attach back panel then screw up

Fix drawer box on the drawer front and adjust the cover-space

(5) Fix door onto the frame and adjust the cover-space,put on adjustable shelf

| QTY    | HARDWARE               |       |
|--------|------------------------|-------|
| 2 or 4 | 1 1/4"Soft Close Hinge | Þ     |
| 2 or 4 | 3/4"Round Head Screw   | )     |
| 4 or 8 | 5/8"Flat Head Screw    | Ţ     |
| 6 or 8 | Bumper                 |       |
| 8      | Cleat                  | 8     |
| 40     | 1/2"Flat Head Screw    |       |
| 4      | 1"Flat Head Screw      | A     |
| 4      | Shelf Clip             | (500) |
| 4      | Plastic Triangle       | 0     |
| 1      | Silder                 |       |

#### DB12-3,DB15-3,DB18-3,DB21-3,DB24-3,DB30-3,DB36-3 VDB12-3,VDB15-3,VDB18-3,VDB21-3,VDB24-3

2 Attach bottom panel with face frame and side panel

Attach back panel then screw up

Fix drawer box on the drawer front and adjust the cover-space