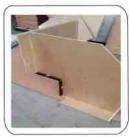

Attach back panel then screw up

Fix drawer box on the drawer front and adjust the cover-space

(5) Fix door onto the frame and adjust the cover-space,put on adjustable shelf

| QTY    | HARDWARE               |       |
|--------|------------------------|-------|
| 2 or 4 | 1 1/4"Soft Close Hinge | Þ     |
| 2 or 4 | 3/4"Round Head Screw   | )     |
| 4 or 8 | 5/8"Flat Head Screw    | Ţ     |
| 6 or 8 | Bumper                 |       |
| 8      | Cleat                  | 8     |
| 40     | 1/2"Flat Head Screw    |       |
| 4      | 1"Flat Head Screw      | A     |
| 4      | Shelf Clip             | (500) |
| 4      | Plastic Triangle       | 0     |
| 1      | Silder                 |       |

#### DB12-3,DB15-3,DB18-3,DB21-3,DB24-3,DB30-3,DB36-3 VDB12-3,VDB15-3,VDB18-3,VDB21-3,VDB24-3

2 Attach bottom panel with face frame and side panel

Attach back panel then screw up

Fix drawer box on the drawer front and adjust the cover-space