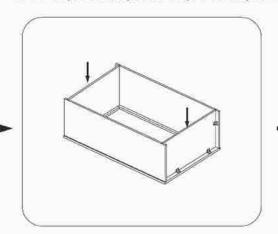

# Cabinet Installation Illustration

B09,B12,B15,B18,B21,B24,B30,B36,BBC36-42 SB30,SB33,SB36,V2421,V2721,V3021,V3621 (Without Drawer Box)

 Insert the side panel from end of face frame

Attach bottom panel with face frame and side panel

Attach back panel then screw up

Fix drawer box on the drawer front and adjust the cover-space

(5) Fix door onto the frame and adjust the cover-space,put on adjustable shelf

| QTY    | HARDWARE               |       |
|--------|------------------------|-------|
| 2 or 4 | 1 1/4"Soft Close Hinge | Þ     |
| 2 or 4 | 3/4"Round Head Screw   | )     |
| 4 or 8 | 5/8"Flat Head Screw    | Ţ     |
| 6 or 8 | Bumper                 |       |
| 8      | Cleat                  | 8     |
| 40     | 1/2"Flat Head Screw    |       |
| 4      | 1"Flat Head Screw      | A     |
| 4      | Shelf Clip             | (500) |
| 4      | Plastic Triangle       | 0     |
| 1      | Silder                 |       |

#### DB12-3,DB15-3,DB18-3,DB21-3,DB24-3,DB30-3,DB36-3 VDB12-3,VDB15-3,VDB18-3,VDB21-3,VDB24-3

2 Attach bottom panel with face frame and side panel

Attach back panel then screw up

Fix drawer box on the drawer front and adjust the cover-space