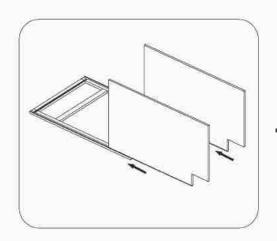

## Wall Cabinet

W3612,W3615,W3618,W3621 W3624,W361224,W361524, W361824,W362424 W3630,W3636,W3642 W3630GD,W3636GD,W3642GD

 Insert the side panel from end of face frame

② Attach top and bottom panel with face frame and side panel

3 Attach back panel then screw up

Fix doors onto the frame and adjust the cover-space

③ Put on the adjustable shelves

| QTY     | HARDWARE               |     |
|---------|------------------------|-----|
| 4 or 6  | 1 1/4"Soft Close Hinge | Þ   |
| 4 or 6  | 3/4"Round Head Screw   |     |
| 8 or 12 | 5/8"Flat Head Screw    | I   |
| 4       | Bumper                 | a   |
| 14      | Cleat                  | 8   |
| 56      | 1/2"Flat Head Screw    |     |
| 4       | 1"Flat Head Screw      |     |
| 8 or 12 | Shelf Clip             | 000 |