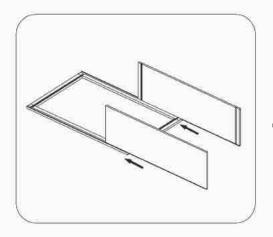

# Cabinet Installation Illustration

B09,B12,B15,B18,B21,B24,B30,B36,BBC36-42 SB30,SB33,SB36,V2421,V2721,V3021,V3621 (Without Drawer Box)

 Insert the side panel from end of face frame

Attach bottom panel with face frame and side panel

## Wall Cabinet

W3612,W3615,W3618,W3621 W3624,W361224,W361524, W361824,W362424 W3630,W3636,W3642 W3630GD,W3636GD,W3642GD

 Insert the side panel from end of face frame

② Attach top and bottom panel with face frame and side panel

## Wall Cabinet

W0930,W1230,W1530,W1830,W2130 W0936,W1236,W1536,W1836,W2136 W0942,W1242,W1542,W1842,W2142 WBC2730,WBC2736,WBC2742 W1830GD,W2130GD,W1836GD W2136GD,W1842GD,W2143GD

Insert the side panel from end of face frame