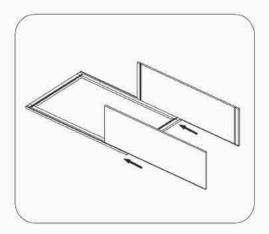

# Cabinet Installation Illustration

B09,B12,B15,B18,B21,B24,B30,B36,BBC36-42 SB30,SB33,SB36,V2421,V2721,V3021,V3621 (Without Drawer Box)

 Insert the side panel from end of face frame

Attach bottom panel with face frame and side panel

Attach back panel then screw up

Fix drawer box on the drawer front and adjust the cover-space

(5) Fix door onto the frame and adjust the cover-space,put on adjustable shelf

| QTY    | HARDWARE               |       |
|--------|------------------------|-------|
| 2 or 4 | 1 1/4"Soft Close Hinge | Þ     |
| 2 or 4 | 3/4"Round Head Screw   | )     |
| 4 or 8 | 5/8"Flat Head Screw    | Ţ     |
| 6 or 8 | Bumper                 |       |
| 8      | Cleat                  | 8     |
| 40     | 1/2"Flat Head Screw    |       |
| 4      | 1"Flat Head Screw      | A     |
| 4      | Shelf Clip             | (500) |
| 4      | Plastic Triangle       | 0     |
| 1      | Silder                 |       |