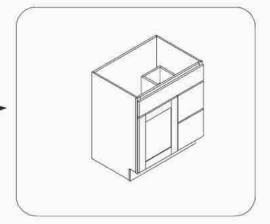

# Cabinet Installation Illustration

B09,B12,B15,B18,B21,B24,B30,B36,BBC36-42 SB30,SB33,SB36,V2421,V2721,V3021,V3621 (Without Drawer Box)

 Insert the side panel from end of face frame

Attach bottom panel with face frame and side panel

Attach back panel then screw up

Fix drawer box on the drawer front and adjust the cover-space

(5) Fix door onto the frame and adjust the cover-space,put on adjustable shelf

| QTY    | HARDWARE               |       |
|--------|------------------------|-------|
| 2 or 4 | 1 1/4"Soft Close Hinge | Þ     |
| 2 or 4 | 3/4"Round Head Screw   | )     |
| 4 or 8 | 5/8"Flat Head Screw    | Ţ     |
| 6 or 8 | Bumper                 |       |
| 8      | Cleat                  | 8     |
| 40     | 1/2"Flat Head Screw    |       |
| 4      | 1"Flat Head Screw      | A     |
| 4      | Shelf Clip             | (500) |
| 4      | Plastic Triangle       | 0     |
| 1      | Silder                 |       |