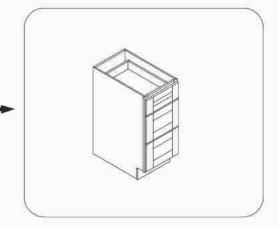

#### DB12-3,DB15-3,DB18-3,DB21-3,DB24-3,DB30-3,DB36-3 VDB12-3,VDB15-3,VDB18-3,VDB21-3,VDB24-3

2 Attach bottom panel with face frame and side panel

Attach back panel then screw up

Fix drawer box on the drawer front and adjust the cover-space