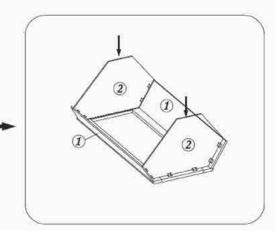

## Wall Cabinet

W0930,W1230,W1530,W1830,W2130 W0936,W1236,W1536,W1836,W2136 W0942,W1242,W1542,W1842,W2142 WBC2730,WBC2736,WBC2742 W1830GD,W2130GD,W1836GD W2136GD,W1842GD,W2143GD

Insert the side panel from end of face frame

② Attach top and bottom panel with face frame and side panel

3 Attach back panel then screw up

Fix door onto the frame and adjust the cover-space

③ Put on the adjustable shelves

| QTY     | HARDWARE               |        |
|---------|------------------------|--------|
| 2 or 3  | 1 1/4"Soft Close Hinge | Þ      |
| 2 or 3  | 3/4"Round Head Screw   |        |
| 4 or 6  | 5/8"Flat Head Screw    | Ī      |
| 2       | Bumper                 | 0      |
| 10      | Cleat                  | 8      |
| 40      | 1/2"Flat Head Screw    | A      |
| 4       | 1"Flat Head Screw      | carri. |
| 8 or 12 | Shelf Clip             | (60)   |