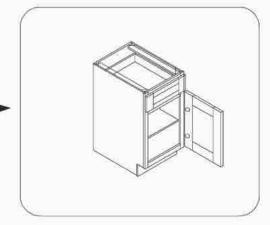

# Cabinet Installation Illustration

B09,B12,B15,B18,B21,B24,B30,B36,BBC36-42 SB30,SB33,SB36,V2421,V2721,V3021,V3621 (Without Drawer Box)

 Insert the side panel from end of face frame

Attach bottom panel with face frame and side panel

Attach back panel then screw up

Fix drawer box on the drawer front and adjust the cover-space

(5) Fix door onto the frame and adjust the cover-space,put on adjustable shelf

| QTY    | HARDWARE               |       |
|--------|------------------------|-------|
| 2 or 4 | 1 1/4"Soft Close Hinge | Þ     |
| 2 or 4 | 3/4"Round Head Screw   | )     |
| 4 or 8 | 5/8"Flat Head Screw    | Ţ     |
| 6 or 8 | Bumper                 |       |
| 8      | Cleat                  | 8     |
| 40     | 1/2"Flat Head Screw    |       |
| 4      | 1"Flat Head Screw      | A     |
| 4      | Shelf Clip             | (500) |
| 4      | Plastic Triangle       | 0     |
| 1      | Silder                 |       |

Attach bottom panel with face frame and side panel

Attach back panel then screw up

Fix drawer box on the drawer front and adjust the cover-space

(5) Fix door onto the frame and adjust the cover-space,put on adjustable shelf