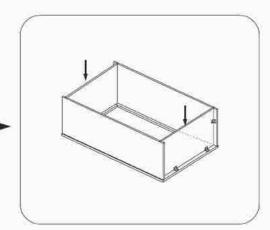

# Cabinet Installation Illustration

B09,B12,B15,B18,B21,B24,B30,B36,BBC36-42 SB30,SB33,SB36,V2421,V2721,V3021,V3621 (Without Drawer Box)

 Insert the side panel from end of face frame

Attach bottom panel with face frame and side panel

Attach back panel then screw up

Fix drawer box on the drawer front and adjust the cover-space

(5) Fix door onto the frame and adjust the cover-space,put on adjustable shelf

| QTY    | HARDWARE               |       |
|--------|------------------------|-------|
| 2 or 4 | 1 1/4"Soft Close Hinge | Þ     |
| 2 or 4 | 3/4"Round Head Screw   | )     |
| 4 or 8 | 5/8"Flat Head Screw    | Ţ     |
| 6 or 8 | Bumper                 |       |
| 8      | Cleat                  | 8     |
| 40     | 1/2"Flat Head Screw    |       |
| 4      | 1"Flat Head Screw      | A     |
| 4      | Shelf Clip             | (500) |
| 4      | Plastic Triangle       | 0     |
| 1      | Silder                 |       |