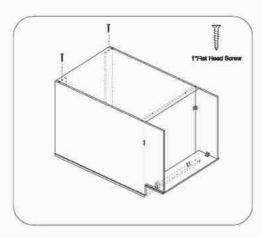

#### WDC2430,WDC2436,WDC2442, DCW2430GD,DCW2436GD,DCW2442GD

Insert the side panel from end of face frame

2 Attach top and bottom panel with face frame and side panel

3 Attach back panel then screw up

Fix door onto the frame and adjust the cover-space

③ Put on the adjustable shelves

| QTY     | HARDWARE             |     |
|---------|----------------------|-----|
| 2 or 3  | 3/8"Soft Close Hinge | Þ   |
| 2 or 3  | 3/4"Round Head Screw |     |
| 4 or 6  | 5/8"Flat Head Screw  | I   |
| 2       | Bumper               | a   |
| 22      | Cleat                | 8   |
| 88      | 1/2"Flat Head Screw  |     |
| 4       | 1"Flat Head Screw    | A   |
| 8 or 12 | Shelf Clip           | 000 |