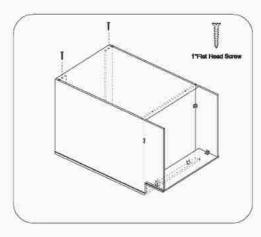

# Cabinet Installation Illustration

B09,B12,B15,B18,B21,B24,B30,B36,BBC36-42 SB30,SB33,SB36,V2421,V2721,V3021,V3621 (Without Drawer Box)

 Insert the side panel from end of face frame

Attach bottom panel with face frame and side panel

Attach back panel then screw up

Fix drawer box on the drawer front and adjust the cover-space

(5) Fix door onto the frame and adjust the cover-space,put on adjustable shelf

| QTY    | HARDWARE               |       |
|--------|------------------------|-------|
| 2 or 4 | 1 1/4"Soft Close Hinge | Þ     |
| 2 or 4 | 3/4"Round Head Screw   | )     |
| 4 or 8 | 5/8"Flat Head Screw    | Ţ     |
| 6 or 8 | Bumper                 |       |
| 8      | Cleat                  | 8     |
| 40     | 1/2"Flat Head Screw    |       |
| 4      | 1"Flat Head Screw      | A     |
| 4      | Shelf Clip             | (500) |
| 4      | Plastic Triangle       | 0     |
| 1      | Silder                 |       |