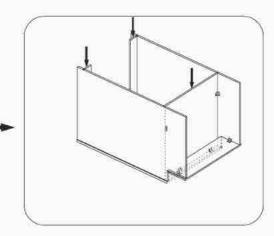

# Cabinet Installation Illustration

B09,B12,B15,B18,B21,B24,B30,B36,BBC36-42 SB30,SB33,SB36,V2421,V2721,V3021,V3621 (Without Drawer Box)

 Insert the side panel from end of face frame

Attach bottom panel with face frame and side panel

Attach back panel then screw up

Fix drawer box on the drawer front and adjust the cover-space

(5) Fix door onto the frame and adjust the cover-space,put on adjustable shelf

| QTY    | HARDWARE               |       |
|--------|------------------------|-------|
| 2 or 4 | 1 1/4"Soft Close Hinge | Þ     |
| 2 or 4 | 3/4"Round Head Screw   | )     |
| 4 or 8 | 5/8"Flat Head Screw    | Ţ     |
| 6 or 8 | Bumper                 |       |
| 8      | Cleat                  | 8     |
| 40     | 1/2"Flat Head Screw    |       |
| 4      | 1"Flat Head Screw      | A     |
| 4      | Shelf Clip             | (500) |
| 4      | Plastic Triangle       | 0     |
| 1      | Silder                 |       |