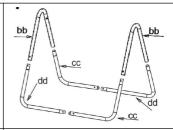

Step6:As shown in the figure on the right, assemble the support "bb"、"cc" and "dd". There are spring buckles at the connecting holes, and the assembly can be completed by inserting the spring buckles into the pin holes.

Step7:Insert the support rod "aa" into the center of the entire cavity, then insert cap J into the holes at both ends of the support rod "aa".

Step8:The whole chamber is installed above the bracket and locked with 2 sets of screws and nuts G, at this time the entire compost machine installation is completed.