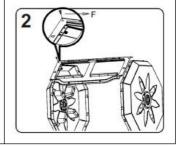

Step4:According to the method of step3, two panels B are continuously installed, and half of the cavity is completed at this time, and then Install divider E.

Note:Make sure the arrow on divider E face to the arrow on plate B when insert divider E.