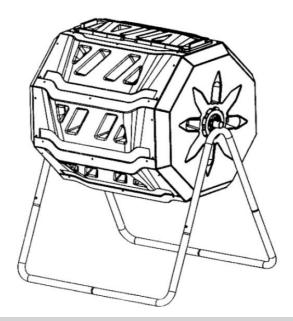

#### **TUMBLING COMPOSTER**

**MODEL:XDB-436** 

#### INTRODUCTION

- This product is used to turn your food waste into garden gold. It transforms kitchen and garden waste into rich, fertile compost. Ready-to-use compost will be yours in just 4-6 weeks; it's unique aeration system. Internal mixing bars speed up decomposition to make growing a happy garden easier than ever!
- Reduce your carbon footprint Studies show that approximately one-third of the world's food supply goes to waste. But with VEVOR's rolling compost box, you can do your part to change that. Help the environment, and cook up some compost that your plants will love.
- Year-round, hassle-free Why should composting be a seasonal activity? VEVOR's heavy-duty design lets you keep your compost going all year round! The sturdy side-locking mechanism ensures easy loading and unloading, while the durable construction maintains a tight seal.