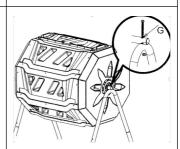

Step7:Insert the support rod "aa" into the center of the entire cavity, then insert cap J into the holes at both ends of the support rod "aa".

Step8:The whole chamber is installed above the bracket and locked with 2 sets of screws and nuts G, at this time the entire compost machine installation is completed.