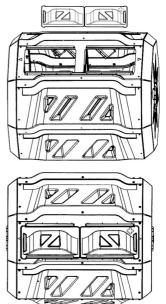

Step1:Pull the two doors in Accessory A apart.

Step2: Connect the two end cover panels A and C, tighten the four groups of screws and nuts, and ensure that the nuts are installed inside.

Step3:Rotate 1/8 circle to connect panel B with A and C, and note that the skirt of B should be pressed on C, so that the connection can be effectively made.there are 4 sets of screws between B and a, and 3 sets of screws between B and C to fix.The same,make the nuts are installed inside.

Step4:According to the method of step3, two panels B are continuously installed, and half of the cavity is completed at this time, and then Install divider E.

Note:Make sure the arrow on divider E face to the arrow on plate B when insert divider E.

Step5:According to the method of step3, the remaining 4 panels B are continuously installed, and the entire cavity installation is completed at this time.

At this time, the door panel of panel C can be inserted to complete the installation of the entire chamber.