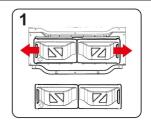

Step1:Pull the two doors in Accessory A apart.

Step2: Connect the two end cover panels A and C, tighten the four groups of screws and nuts, and ensure that the nuts are installed inside.

Step3:Rotate 1/8 circle to connect panel B with A and C, and note that the skirt of B should be pressed on C, so that the connection can be effectively made.there are 4 sets of screws between B and a, and 3 sets of screws between B and C to fix.The same,make the nuts are installed inside.