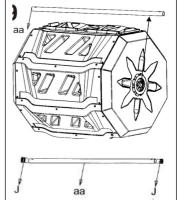

Accessories package

| No | Components | Picture    | Q'ty |
|----|------------|------------|------|
| 1  | A          |            | 2    |
| 2  | В          | VII II A   | 7    |
| 3  | С          |            | 1    |
| 4  | E          |            | 1    |
| 5  | F          | <b>%</b> . | 60   |
| 6  | G          | 00         | 2    |
| 7  | aa         | 0 0        | 1    |

| 8  | bb | 10)        | 2 |
|----|----|------------|---|
| 9  | СС |            | 2 |
| 10 | dd |            | 2 |
| 11 | J  | <b>9</b> . | 2 |

Step7:Insert the support rod "aa" into the center of the entire cavity, then insert cap J into the holes at both ends of the support rod "aa".

Step8:The whole chamber is installed above the bracket and locked with 2 sets of screws and nuts G, at this time the entire compost machine installation is completed.