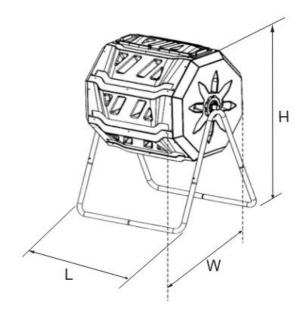

### **SPECIFICATIONS**

| Model           | XDB-436 |  |
|-----------------|---------|--|
| Capacity(L)     | 162.7   |  |
| L               | 735     |  |
| W               | 625     |  |
| Н               | 955     |  |
| Net Weight (kg) | 9.92kg  |  |