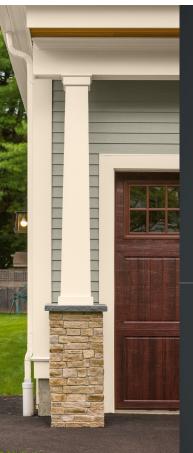

# BEHR

## YELLOWS + GREENS



#### **OPTIMISTIC YELLOWS**

Warm your rooms with the cheerful and welcoming spirit or gold and amber yellow tones.





wall: VANILLA ICE CREAM

wall: CHARISMATIC

# OUR FAVORITE YELLOWS+GREENS







### **NURTURING GREENS**

Set the tone with rooted hues for a soothing and tranquil setting that makes any room in your home flourish.

wall: NATURE'S GIFT wall: CHINESE JADE

## **CHOOSE COLOR** WITH CONFIDENCE

Take a Sample Home Today.











#### Scan barcode at kiosk to preview and coordinate color.

Download the ColorSmart by BEHR® App on your mobile device or visit behr.com.

behr.com/yellows-greens



#### FRONT COVER

door: ROYAL ORCHARD wall & trim: WINDS BREATH

#### **BACK COVER**

body: JUNGLE CAMOUFLAGE trim: AUTHENTIC TAN

#### Have a paint or product question?

Visit behr.com or call 1-800-854-0133 Ext. 2 (U.S.).



Find Us On: behr.com







Item No. 50009166