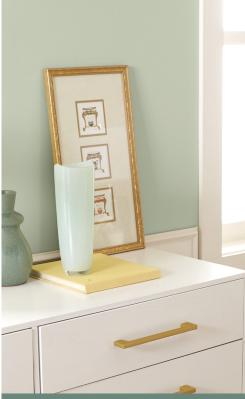

#### **OPTIMISTIC YELLOWS**

Warm your rooms with the cheerful and welcoming spirit or gold and amber yellow tones.

wall: VANILLA ICE CREAM

wall: CHARISMATIC