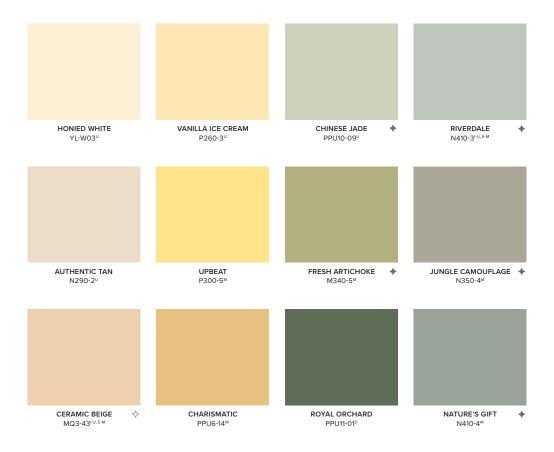

#### **OPTIMISTIC YELLOWS**

Warm your rooms with the cheerful and welcoming spirit or gold and amber yellow tones.

wall: VANILLA ICE CREAM

wall: CHARISMATIC

### **NURTURING GREENS**

Set the tone with rooted hues for a soothing and tranquil setting that makes any room in your home flourish.

wall: NATURE'S GIFT wall: CHINESE JADE

#### FRONT COVER

door: ROYAL ORCHARD wall & trim: WINDS BREATH

#### **BACK COVER**

body: JUNGLE CAMOUFLAGE trim: AUTHENTIC TAN