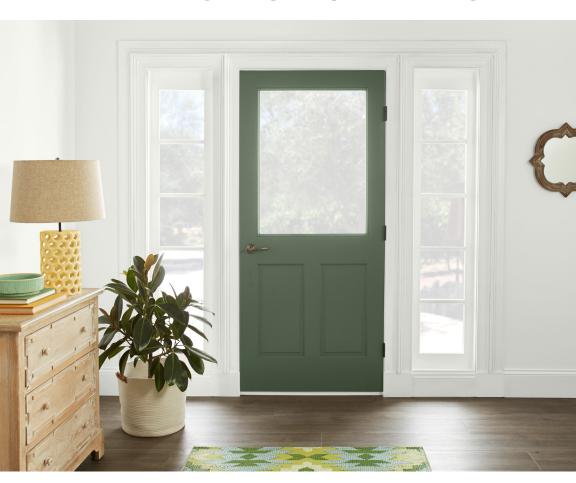

# BEHR

## YELLOWS + GREENS



#### **OPTIMISTIC YELLOWS**

Warm your rooms with the cheerful and welcoming spirit or gold and amber yellow tones.





wall: VANILLA ICE CREAM

wall: CHARISMATIC

# OUR FAVORITE YELLOWS+GREENS







### **NURTURING GREENS**

Set the tone with rooted hues for a soothing and tranquil setting that makes any room in your home flourish.

wall: NATURE'S GIFT wall: CHINESE JADE

## **CHOOSE COLOR** WITH CONFIDENCE

Take a Sample Home Today.











#### Scan barcode at kiosk to preview and coordinate color.

Download the ColorSmart by BEHR® App on your mobile device or visit behr.com.

behr.com/yellows-greens



#### FRONT COVER

door: ROYAL ORCHARD wall & trim: WINDS BREATH

#### **BACK COVER**

body: JUNGLE CAMOUFLAGE trim: AUTHENTIC TAN

#### Have a paint or product question?

Visit be