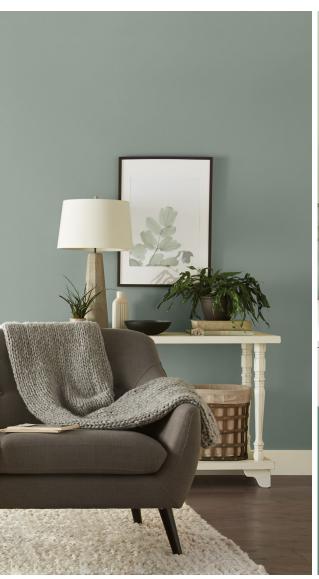

### **NURTURING GREENS**

Set the tone with rooted hues for a soothing and tranquil setting that makes any room in your home flourish.

wall: NATURE'S GIFT wall: CHINESE JADE