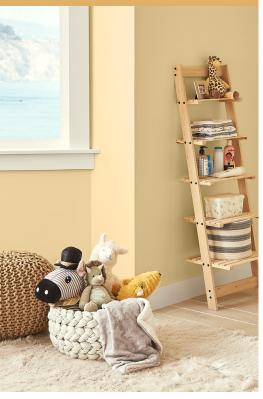

#### **OPTIMISTIC YELLOWS**

Warm your rooms with the cheerful and welcoming spirit or gold and amber yellow tones.

wall: VANILLA ICE CREAM

wall: CHARISMATIC