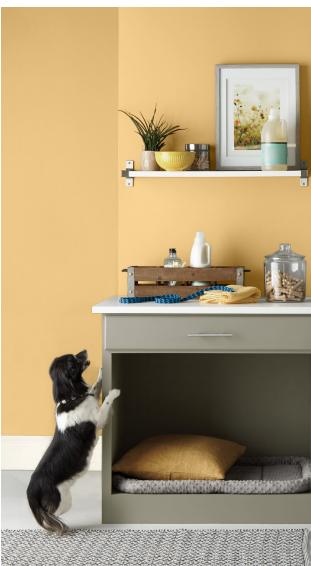

#### **OPTIMISTIC YELLOWS**

Warm your rooms with the cheerful and welcoming spirit or gold and amber yellow tones.

wall: VANILLA ICE CREAM

wall: CHARISMATIC