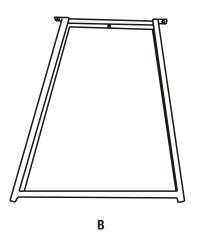

### **PACKAGE CONTENTS**

| Part | Description        | Quantity |
|------|--------------------|----------|
| Α    | Table top          | 1        |
| В    | Large base         | 1        |
| C    | Small base         | 1        |
| D    | Grey painted glass | 1        |

### **Service Parts**

| Part | Description        | Quantity |
|------|--------------------|----------|
| Α    | Table top          | 1        |
| В    | Large base         | 1        |
| С    | Small base         | 1        |
| D    | Grey painted glass | 1        |