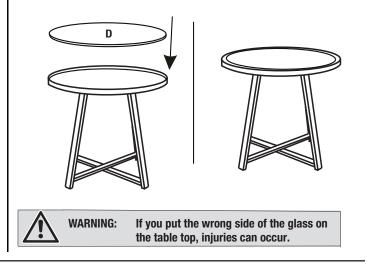

# 4. Completing the assembly

- Place the table right side up.
- Put the grey painted glass (D) on the table top. Make sure the glass top is surrouned by the frame. Attention: The grey side of the glass is the top.
- □ This table is now ready for your enjoyment.