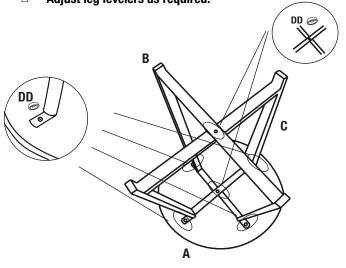

# 3 Adding the caps

- Check and make adjustments as needed.
- Fully tighten all the bolts (AA) and bolts (BB) with the Hex wrench (EE) and cover with the bolt caps (DD).

□ Adjust leg levelers as required.

### HARDWARE INCLUDED

| Part | Description  |                  | Quantity |
|------|--------------|------------------|----------|
| AA   | Bolt         | <b>♦ 8x25 mm</b> | 2        |
| BB   | Bolt         | <b>♦ 8x20 mm</b> | 4        |
| CC   | Washer       | ф <b>8 mm</b>    | 6        |
| DD   | Cap for bolt | ф <b>8 mm</b>    | 6        |
| EE   | Hex wrench   | 5 mm             | 1        |

### **PACKAGE CONTENTS**

| Part | Description        | Quantity |
|------|--------------------|----------|
| Α    | Table top          | 1        |
| В    | Large base         | 1        |
| C    | Small base         | 1        |
| D    | Grey painted glass | 1        |