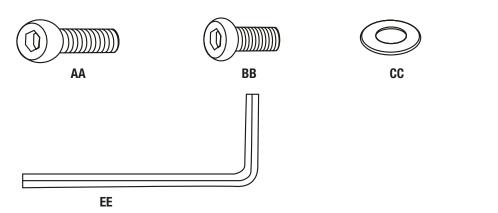

### HARDWARE INCLUDED

| Part | Description  |                  | Quantity |
|------|--------------|------------------|----------|
| AA   | Bolt         | <b>♦ 8x25 mm</b> | 2        |
| BB   | Bolt         | <b>♦ 8x20 mm</b> | 4        |
| CC   | Washer       | ф <b>8 mm</b>    | 6        |
| DD   | Cap for bolt | ф <b>8 mm</b>    | 6        |
| EE   | Hex wrench   | 5 mm             | 1        |