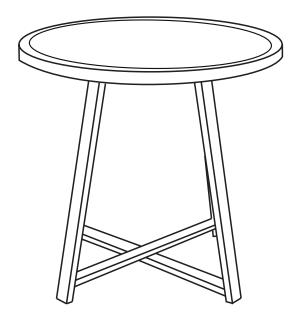

### **CAYMAN BISTRO TABLE**

Questions, problems, missing parts? Before returning to the store, call Hampton Bay Customer Service 8 a.m. - 7 p.m., EST, Monday - Friday, 9 a.m. - 6 p.m., EST, Saturday

1-855-HD-HAMPTON