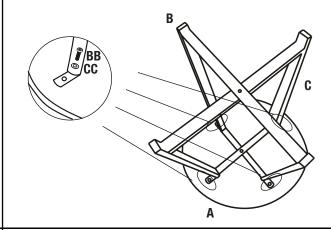

### **2** Attaching the bases to the top

- Place the top (A) face down on a soft surface.
- Attach the large base (B) and small base (C) to the top (A) by aligning holes on the large base (B) and small base (C) with the holes on the top (A). Secure alternating sides on legs when lining up holes. Insert bolts (BB) and washers (CC).

# 3 Adding the caps

- Check and make adjustments as needed.
- Fully tighten all the bolts (AA) and bolts (BB) with the Hex wrench (EE) and cover with the bolt caps (DD).

□ Adjust leg levelers as required.