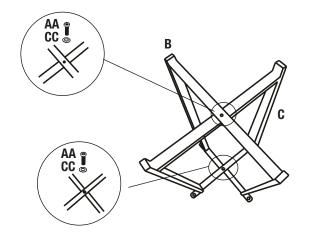

## Attaching the bases

- □ Place the large base (B) face down on a soft surface.
- Attach the small base (C) to the large base (B) by aligning holes on the small base (C) with the holes on the large base(B). The bases must be attached as this image shown. Insert bolts (AA) with washers (CC) and hand tighten.
  Do not tighten completely.