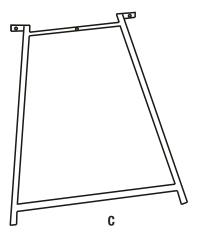

### **PACKAGE CONTENTS**

| Part | Description        | Quantity |
|------|--------------------|----------|
| Α    | Table top          | 1        |
| В    | Large base         | 1        |
| C    | Small base         | 1        |
| D    | Grey painted glass | 1        |

### **Service Parts**

| Part | Description        | Quantity |
|------|--------------------|----------|
| Α    | Table top          | 1        |
| В    | Large base         | 1        |
| С    | Small base         | 1        |
| D    | Grey painted glass | 1        |