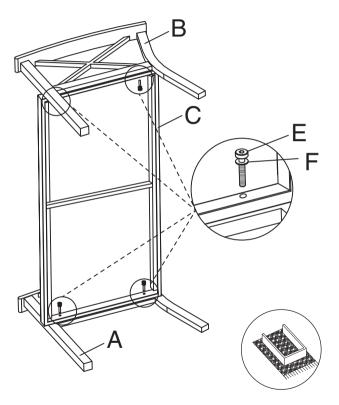

# Part list

| Part | Description |           | Qty |
|------|-------------|-----------|-----|
| A    |             | Left Leg  | 1   |
| В    |             | Right Leg | 1   |
| С    |             | Seat      | 1   |
| D    |             | Back      | 1   |
| E    | M6X30       | Screws    | 8   |
| F    |             | Washer    | 8   |
| G    |             | Allen key | 1   |
| Н    |             | Pillow    | 2   |

Conect the Left Leg (Part A), Right Leg (Part B) and Seat (Part C) using Screws (E) and Washer (F) as shown in diagram.

Reminder: All parts must be placed on the carpet during assembly.

Connect Back (Part D) with Legs (Part A&B) using Screws (E) and Washer (F) as shown in diagram.