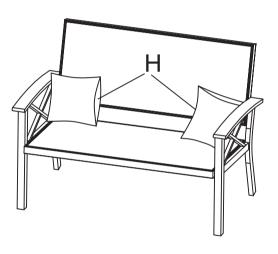

Put Pillow (Part H) on seat as shown in diagram.

Tighten and check all screws before using on level ground.