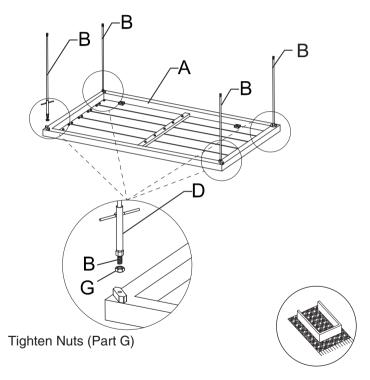

# Part list

| Part | Description | Qty |
|------|-------------|-----|
| А    | Тор         | 1   |
| В    | Fixing Bolt | 4   |
| С    | Leg         | 4   |
| D    | Driver      | 1   |
| E    | Washer      | 4   |
| F    | Washer      | 4   |
| G    | Nut         | 8   |

■ Screw Fixing Bolt (Part B) to four corners of Top (Part A) as shown in diagram.

Reminder: All parts must be placed on carpet during assembly.

Position Leg (Part C) to Cover (Part B) as shown in diagram.