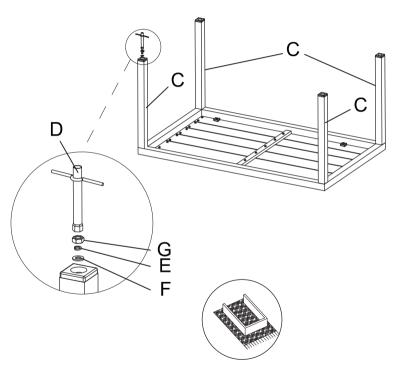

■ Screw Fixing Bolt (Part B) to four corners of Top (Part A) as shown in diagram.

Reminder: All parts must be placed on carpet during assembly.

Position Leg (Part C) to Cover (Part B) as shown in diagram.

Then tighten Nut (Part G) and Washers (E&F) in order to attach Legs (Part C).

Reminder: All parts must be put on the carpet in the assembly.

3. Tighten and check all screws before using on level ground.