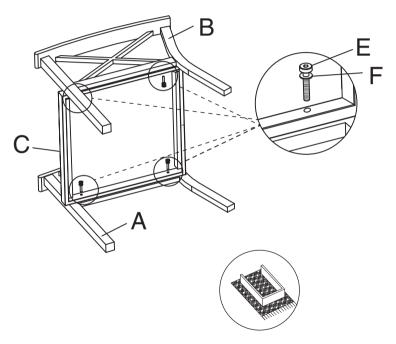

Conect the Left Leg (Part A), Right Leg (Part B) and Seat (Part C) using Screws (E) and Washer (F) as shown in diagram.

Reminder: All parts must be put on the carpet in the assembly.

2 Connect Back (Part D) with Legs (Parts A&B) using Screws (E) and Washer (F) as shown in diagram.