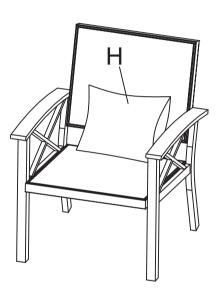

Place Pillow (Part H) on seat as shown in diagram.

Tighten and check all screws before using on level ground.