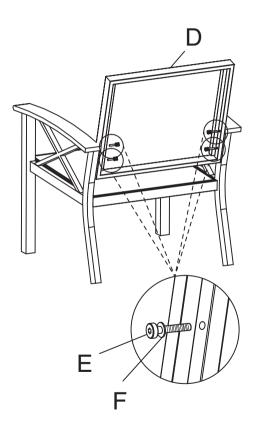

Conect the Left Leg (Part A), Right Leg (Part B) and Seat (Part C) using Screws (E) and Washer (F) as shown in diagram.

Reminder: All parts must be put on the carpet in the assembly.

2 Connect Back (Part D) with Legs (Parts A&B) using Screws (E) and Washer (F) as shown in diagram.