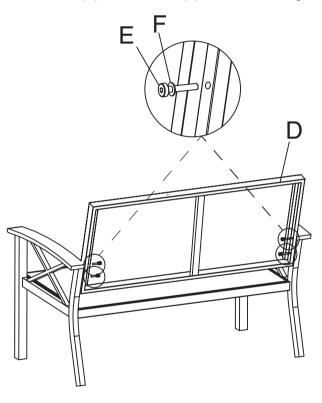

Conect the Left Leg (Part A), Right Leg (Part B) and Seat (Part C) using Screws (E) and Washer (F) as shown in diagram.

Reminder: All parts must be placed on the carpet during assembly.

Connect Back (Part D) with Legs (Part A&B) using Screws (E) and Washer (F) as shown in diagram.