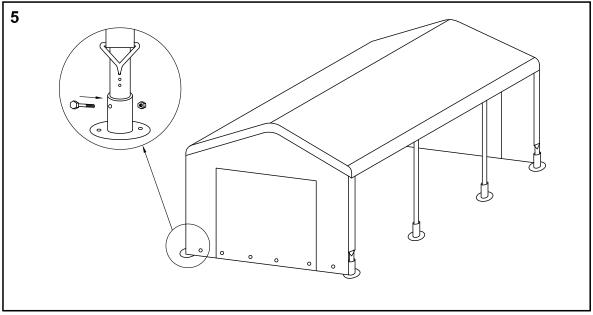

## Party Tent 3X6

Assembly and User Manual

| Quantity |   | Description        |
|----------|---|--------------------|
| 8        | A | Rafter             |
| 9        | В | Apex and eave pole |
| 8        | C | Leg                |
| 8        |   | Base plate         |
| 6        |   | 3 way joint        |
| 6        |   | 4 way joint        |
| 8        |   | Nut and bolt       |
| 4        |   | Guy lines          |
| 46       |   | Bungee             |
| 4        |   | Long Peg           |
| 36       |   | Short Peg          |
| 2        |   | End panel          |
| 2        |   | Wall panel         |
| 1        |   | Roof               |