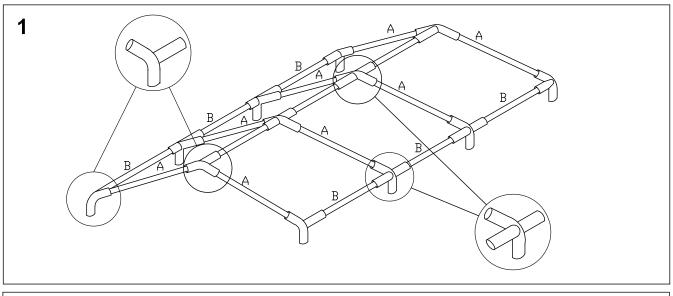

## Party Tent 3X6

Assembly and User Manual

| Quantity |   | Description        |
|----------|---|--------------------|
| 8        | A | Rafter             |
| 9        | В | Apex and eave pole |
| 8        | C | Leg                |
| 8        |   | Base plate         |
| 6        |   | 3 way joint        |
| 6        |   | 4 way joint        |
| 8        |   | Nut and bolt       |
| 4        |   | Guy lines          |
| 46       |   | Bungee             |
| 4        |   | Long Peg           |
| 36       |   | Short Peg          |
| 2        |   | End panel          |
| 2        |   | Wall panel         |
| 1        |   | Roof               |