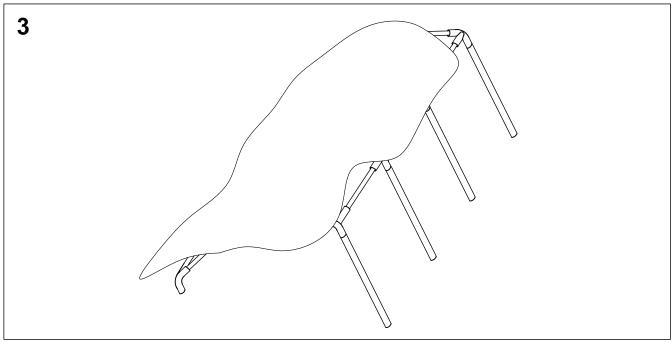

## Party Tent 3X6

Assembly and User Manual

| Quantity |   | Description        |
|----------|---|--------------------|
| 8        | A | Rafter             |
| 9        | В | Apex and eave pole |
| 8        | C | Leg                |
| 8        |   | Base plate         |
| 6        |   | 3 way joint        |
| 6        |   | 4 way joint        |
| 8        |   | Nut and bolt       |
| 4        |   | Guy lines          |
| 46       |   | Bungee             |
| 4        |   | Long Peg           |
| 36       |   | Short Peg          |
| 2        |   | End panel          |
| 2        |   | Wall panel         |
| 1        |   | Roof               |