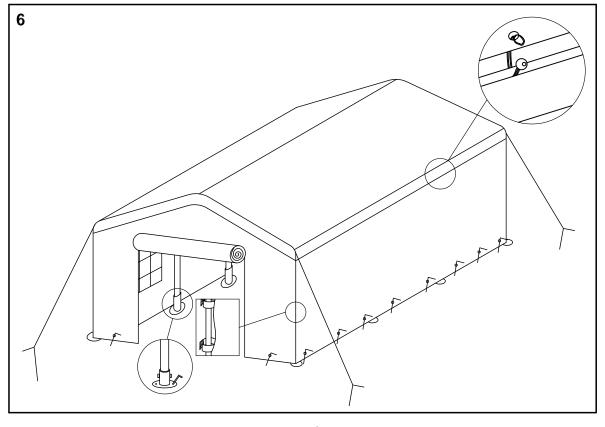

## Party Tent 3X6

Assembly and User Manual

| Quantity |   | Description        |
|----------|---|--------------------|
| 8        | A | Rafter             |
| 9        | В | Apex and eave pole |
| 8        | C | Leg                |
| 8        |   | Base plate         |
| 6        |   | 3 way joint        |
| 6        |   | 4 way joint        |
| 8        |   | Nut and bolt       |
| 4        |   | Guy lines          |
| 46       |   | Bungee             |
| 4        |   | Long Peg           |
| 36       |   | Short Peg          |
| 2        |   | End panel          |
| 2        |   | Wall panel         |
| 1        |   | Roof               |