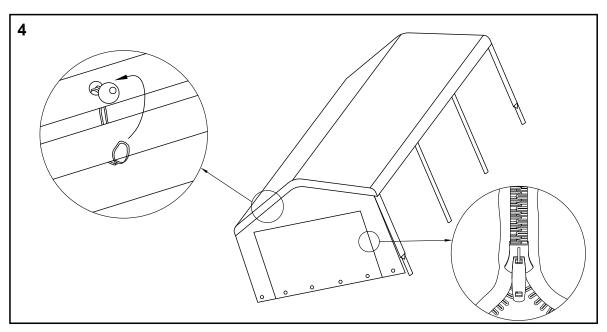

## Party Tent 3X6

Assembly and User Manual

| Quantity |   | Description        |
|----------|---|--------------------|
| 8        | A | Rafter             |
| 9        | В | Apex and eave pole |
| 8        | C | Leg                |
| 8        |   | Base plate         |
| 6        |   | 3 way joint        |
| 6        |   | 4 way joint        |
| 8        |   | Nut and bolt       |
| 4        |   | Guy lines          |
| 46       |   | Bungee             |
| 4        |   | Long Peg           |
| 36       |   | Short Peg          |
| 2        |   | End panel          |
| 2        |   | Wall panel         |
| 1        |   | Roof               |