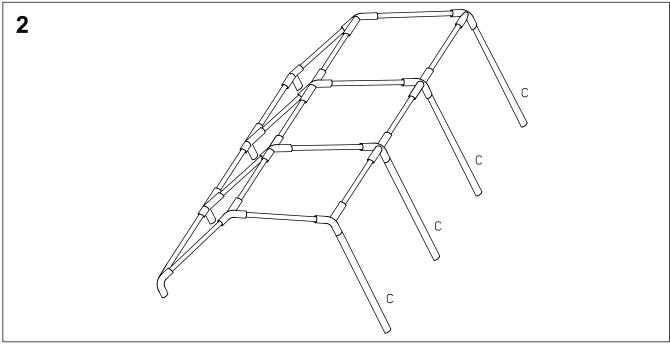

## Party Tent 3X6

Assembly and User Manual

| Quantity |   | Description        |
|----------|---|--------------------|
| 8        | A | Rafter             |
| 9        | В | Apex and eave pole |
| 8        | C | Leg                |
| 8        |   | Base plate         |
| 6        |   | 3 way joint        |
| 6        |   | 4 way joint        |
| 8        |   | Nut and bolt       |
| 4        |   | Guy lines          |
| 46       |   | Bungee             |
| 4        |   | Long Peg           |
| 36       |   | Short Peg          |
| 2        |   | End panel          |
| 2        |   | Wall panel         |
| 1        |   | Roof               |