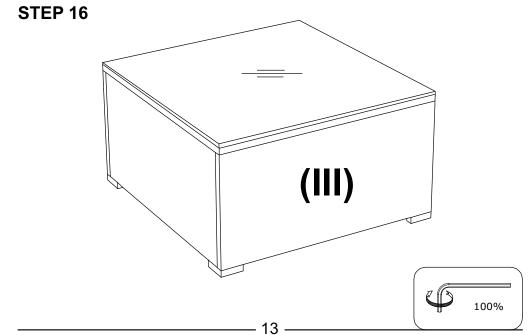

NOT return this item.

Contact our friendly customer service department for help first.



## **Before You Start**



- Read each step carefully before starting. It is very important to ensure each step followed in correct order, otherwise assembly difficulties may occur.
- Most of board parts are labeled or stamped on the raw edges. Have a check to make sure all parts are included.
- ⚠ Work in a spacious area, preferably on a carpet close to where the unit will be used.
- Keep the handtools close at hand. Do not use power tools to assemble your furniture.
  They may scratch or damage the parts.



















COSTWAY

www.costway.com









## www.costway.com



#### STEP 9



### **STEP 10**



#### **STEP 11**



### STEP 12





## COSTWAY www.costway.com





**STEP 14** 









## **COSTWAY** www.costway.com

**STEP 17** 











## **COSTWAY** www.costway.com





**STEP 22** 





**STEP 24** 



FINISH

**–** 16

## **Care and Maintenance**

Use a soft, clean cloth that will not scratch the surface when dusting. Use of furniture polish is not necessary.

Should you choose to use polish, test first in an inconspicuous area. Using solvents of any kind on your furniture may damage the finish. Liquid spills should be removed immediately. Using a soft clean cloth, blot the spill gently. Avoid rubbing.

Check bolts/screws periodically and tighten them if necessary.

### Further advice about wood furniture care

Please protect your outdoor furniture with a cover when not in use since Long-term sunlight exposure will result in the damage on the surface.

In add