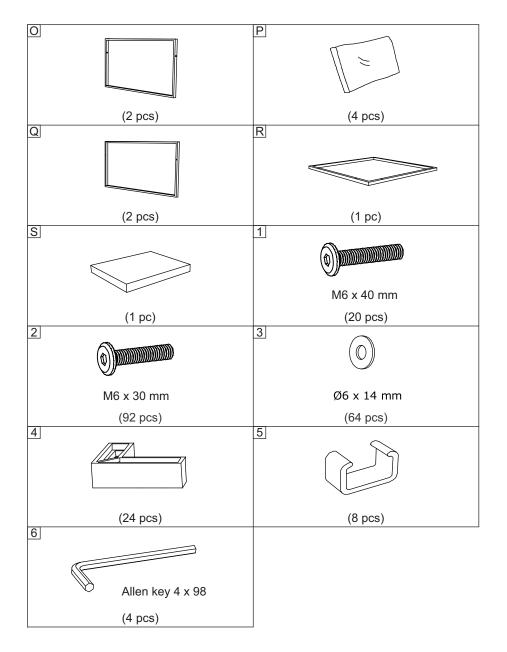

## **Before You Start**

- Read each step carefully before starting. It is very important to ensure each step followed in correct order, otherwise assembly difficulties may occur.
- Most of board parts are labeled or stamped on the raw edges. Have a check to make sure all parts are included.
- ⚠ Work in a spacious area, preferably on a carpet close to where the unit will be used.
- Keep the handtools close at hand. Do not use power tools to assemble your furniture.
  They may scratch or damage the parts.