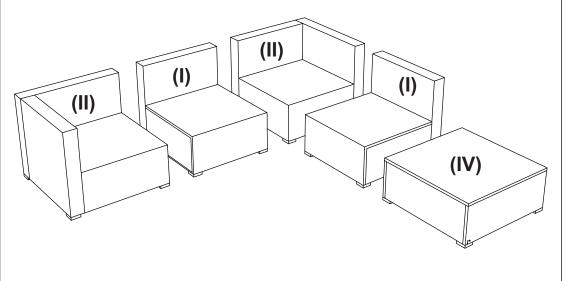

## **Before You Start**

- Read each step carefully before starting. It is very important to ensure each step followed in correct order, otherwise assembly difficulties may occur.
- Most of board parts are labeled or stamped on the raw edges. Have a check to make sure all parts are included.
- ⚠ Work in a spacious area, preferably on a carpet close to where the unit will be used.
- Keep the handtools close at hand. Do not use power tools to assemble your furniture.
  They may scratch or damage the parts.