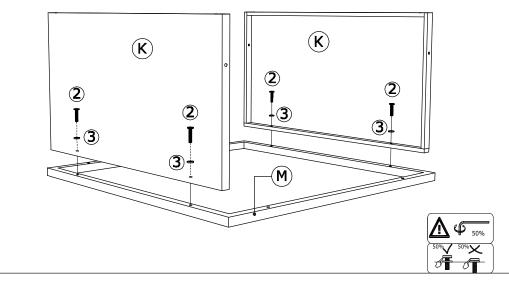

** 

Visit us: www.costway.com











## **Contact Us!**

#### Do NOT return this item.

Contact our friendly customer service department for help first.



## **Before You Start**



- Read each step carefully before starting. It is very important to ensure each step followed in correct order, otherwise assembly difficulties may occur.
- Most of board parts are labeled or stamped on the raw edges. Have a check to make sure all parts are included.
- ⚠ Work in a spacious area, preferably on a carpet close to where the unit will be used.
- Keep the handtools close at hand. Do not use power tools to assemble your furniture.
  They may scratch or damage the parts.



















COSTWAY

www.costway.com









## www.costway.com



#### STEP 9



### **STEP 10**



#### **STEP 11**



### STEP 12





## COSTWAY www.costway.com





**STEP 14** 









## **COSTWAY** www.costway.com

**STEP 17** 











## **COSTWAY** www.costway.com





**STEP 22** 





**STEP 24** 



FINISH

**–** 16

## **Care and Maintenance**

Use a soft, clean cloth that will not scratch the surface when dusting. Use of furniture polish is not necessary.

Should you choose to use polish, test first in an inconspicuous area. Using solvents of any kind on your furniture may damage the finish. Liquid spills should be removed immediately. Using a soft clean cloth, blot the spill gently. Avoid rubbing.

Check bolts/screws periodically and tighten them if necessary.

### Further advice about wood furniture care

Please protect your outdoor furniture with a cover when not in use since Long-ter