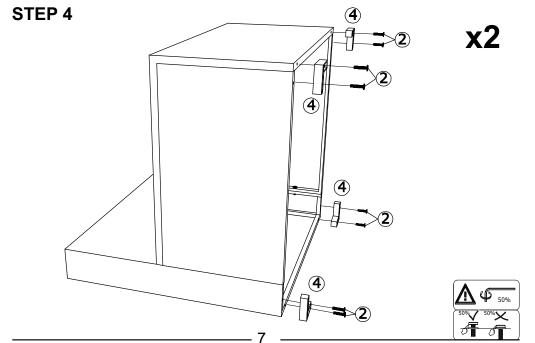

## **Before You Start**

- Read each step carefully before starting. It is very important to ensure each step followed in correct order, otherwise assembly difficulties may occur.
- Most of board parts are labeled or stamped on the raw edges. Have a check to make sure all parts are included.
- ⚠ Work in a spacious area, preferably on a carpet close to where the unit will be used.
- Keep the handtools close at hand. Do not use power tools to assemble your furniture.
  They may scratch or damage the parts.