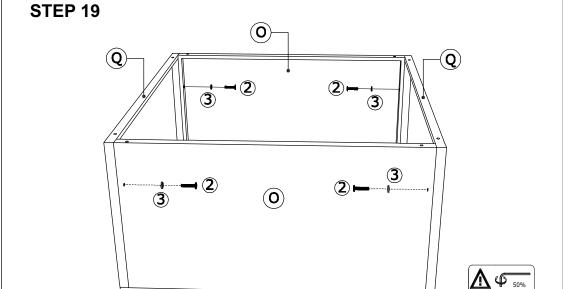

service department for help first.



## **Before You Start**



- Read each step carefully before starting. It is very important to ensure each step followed in correct order, otherwise assembly difficulties may occur.
- Most of board parts are labeled or stamped on the raw edges. Have a check to make sure all parts are included.
- ⚠ Work in a spacious area, preferably on a carpet close to where the unit will be used.
- Keep the handtools close at hand. Do not use power tools to assemble your furniture.
  They may scratch or damage the parts.



















COSTWAY

www.costway.com









## www.costway.com



#### STEP 9



### **STEP 10**



#### **STEP 11**



### STEP 12





## COSTWAY www.costway.com





**STEP 14** 









## **COSTWAY** www.costway.com

**STEP 17** 











## **COSTWAY** www.costway.com





**STEP 22** 





**STEP 24** 



FINISH

**–** 16

## **Care and Maintenance**

Use a soft, clean cloth that will not scratch the surface when dusting. Use of furniture polish is not necessary.

Should you choose to use polish, test first in an inconspicuous area. Using solvents of any kind on your furniture may damage the finish. Liquid spills should be removed immediately. Using a soft clean cloth, blot the spill gently. Avoid rubbing.

Check bolts/screws periodically and tighten them if necessary.

### Further advice about wood furniture care

Please protect your outdoor furniture with a cover when not in use since Long-term sunlight exposure will result in the damage on the surface.

In addition to sunlight damage, wood and metal frame suffers