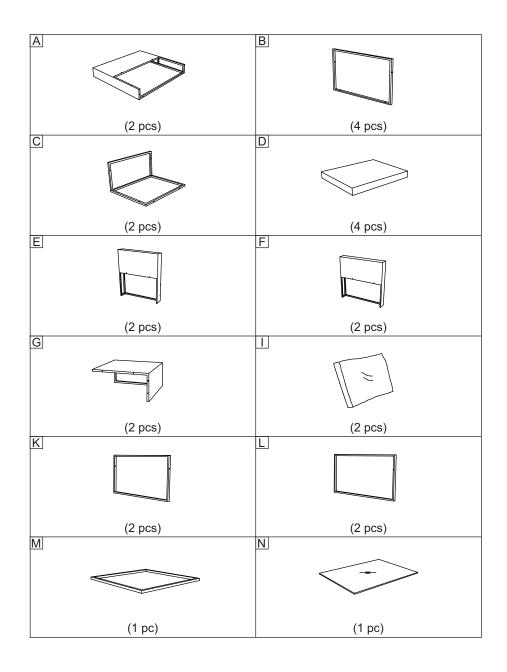

## **Before You Start**

- Read each step carefully before starting. It is very important to ensure each step followed in correct order, otherwise assembly difficulties may occur.
- Most of board parts are labeled or stamped on the raw edges. Have a check to make sure all parts are included.
- ⚠ Work in a spacious area, preferably on a carpet close to where the unit will be used.
- Keep the handtools close at hand. Do not use power tools to assemble your furniture.
  They may scratch or damage the parts.