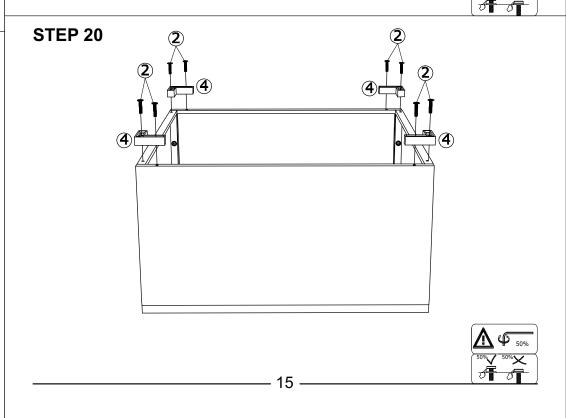

rvice department for help first.



## **Before You Start**



- Read each step carefully before starting. It is very important to ensure each step followed in correct order, otherwise assembly difficulties may occur.
- Most of board parts are labeled or stamped on the raw edges. Have a check to make sure all parts are included.
- ⚠ Work in a spacious area, preferably on a carpet close to where the unit will be used.
- Keep the handtools close at hand. Do not use power tools to assemble your furniture.
  They may scratch or damage the parts.



















COSTWAY

www.costway.com









## www.costway.com



#### STEP 9



### **STEP 10**



#### **STEP 11**



### STEP 12





## COSTWAY www.costway.com





**STEP 14** 









## **COSTWAY** www.costway.com

**STEP 17** 











## **COSTWAY** www.costway.com





**STEP 22** 





**STEP 24** 



FINISH

**–** 16

## **Care and Maintenance**

Use a soft, clean cloth that will not scratch the surface when dusting. Use of furniture polish is not necessary.

Should you choose to use polish, test first in an inconspicuous area. Using solvents of any kind on your furniture may damage the finish. Liquid spills should be removed immediately. Using a soft clean cloth, blot the spill gently. Avoid rubbing.

Check bolts/screws periodically and tighten them if necessary.

### Further advice about wood furniture care

Please protect your outdoor furniture with a cover when not in use since Long-term sunlight exposure will result in the damage on the surface.

In addition to sunlight damage, wood and metal frame suffers w