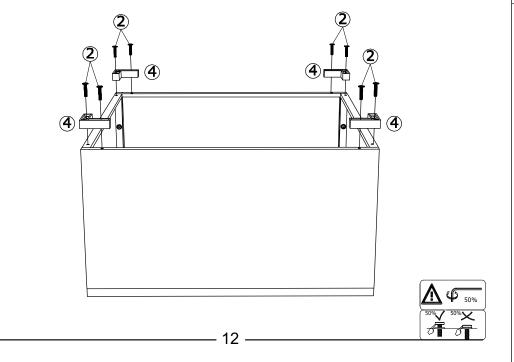

# Do NOT return this item.

Contact our friendly customer service department for help first.



## **Before You Start**



- Read each step carefully before starting. It is very important to ensure each step followed in correct order, otherwise assembly difficulties may occur.
- Most of board parts are labeled or stamped on the raw edges. Have a check to make sure all parts are included.
- ⚠ Work in a spacious area, preferably on a carpet close to where the unit will be used.
- Keep the handtools close at hand. Do not use power tools to assemble your furniture.
  They may scratch or damage the parts.



















COSTWAY

www.costway.com









## www.costway.com



#### STEP 9



### **STEP 10**



#### **STEP 11**



### STEP 12





## COSTWAY www.costway.com





**STEP 14** 









## **COSTWAY** www.costway.com

**STEP 17** 











## **COSTWAY** www.costway.com





**STEP 22** 





**STEP 24** 



FINISH

**–** 16

## **Care and Maintenance**

Use a soft, clean cloth that will not scratch the surface when dusting. Use of furniture polish is not necessary.

Should you choose to use polish, test first in an inconspicuous area. Using solvents of any kind on your furniture may damage the finish. Liquid spills should be removed immediately. Using a soft clean cloth, blot the spill gently. Avoid rubbing.

Check bolts/screws periodically and tighten them if necessary.

### Further advice about wood furniture care

Please protect your outdoor furniture with a cover when not in use since Long-term sunlight exposure will result in the damage on the surface.

In