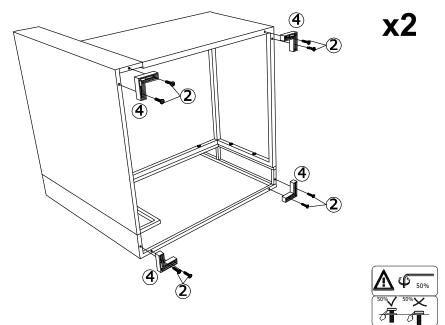

## **Before You Start**

- Read each step carefully before starting. It is very important to ensure each step followed in correct order, otherwise assembly difficulties may occur.
- Most of board parts are labeled or stamped on the raw edges. Have a check to make sure all parts are included.
- ⚠ Work in a spacious area, preferably on a carpet close to where the unit will be used.
- Keep the handtools close at hand. Do not use power tools to assemble your furniture.
  They may scratch or damage the parts.