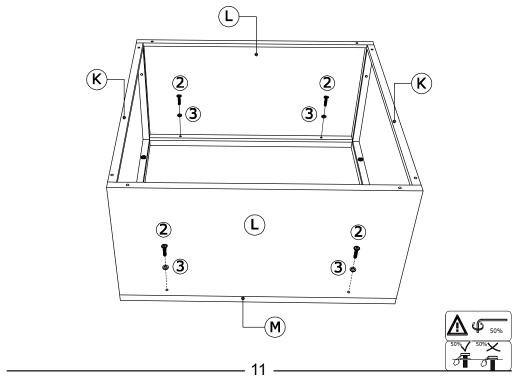

www.costway.com











## **Contact Us!**

#### Do NOT return this item.

Contact our friendly customer service department for help first.



## **Before You Start**



- Read each step carefully before starting. It is very important to ensure each step followed in correct order, otherwise assembly difficulties may occur.
- Most of board parts are labeled or stamped on the raw edges. Have a check to make sure all parts are included.
- ⚠ Work in a spacious area, preferably on a carpet close to where the unit will be used.
- Keep the handtools close at hand. Do not use power tools to assemble your furniture.
  They may scratch or damage the parts.



















COSTWAY

www.costway.com









## www.costway.com



#### STEP 9



### **STEP 10**



#### **STEP 11**



### STEP 12





## COSTWAY www.costway.com





**STEP 14** 









## **COSTWAY** www.costway.com

**STEP 17** 











## **COSTWAY** www.costway.com





**STEP 22** 





**STEP 24** 



FINISH

**–** 16

## **Care and Maintenance**

Use a soft, clean cloth that will not scratch the surface when dusting. Use of furniture polish is not necessary.

Should you choose to use polish, test first in an inconspicuous area. Using solvents of any kind on your furniture may damage the finish. Liquid spills should be removed immediately. Using a soft clean cloth, blot the spill gently. Avoid rubbing.

Check bolts/screws periodically and tighten them if necessary.

### Further advice about wood furniture care

Please protect your outdoor furniture with a cover when not in use since Long-term sunlight expo