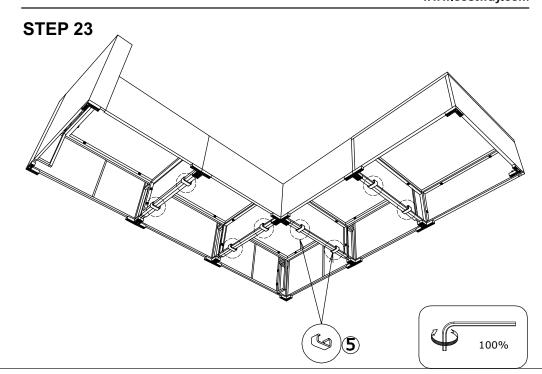

t**



- Read each step carefully before starting. It is very important to ensure each step followed in correct order, otherwise assembly difficulties may occur.
- Most of board parts are labeled or stamped on the raw edges. Have a check to make sure all parts are included.
- ⚠ Work in a spacious area, preferably on a carpet close to where the unit will be used.
- Keep the handtools close at hand. Do not use power tools to assemble your furniture.
  They may scratch or damage the parts.



















COSTWAY

www.costway.com









## www.costway.com



#### STEP 9



### **STEP 10**



#### **STEP 11**



### STEP 12





## COSTWAY www.costway.com





**STEP 14** 









## **COSTWAY** www.costway.com

**STEP 17** 











## **COSTWAY** www.costway.com





**STEP 22** 





**STEP 24** 



FINISH

**–** 16

## **Care and Maintenance**

Use a soft, clean cloth that will not scratch the surface when dusting. Use of furniture polish is not necessary.

Should you choose to use polish, test first in an inconspicuous area. Using solvents of any kind on your furniture may damage the finish. Liquid spills should be removed immediately. Using a soft clean cloth, blot the spill gently. Avoid rubbing.

Check bolts/screws periodically and tighten them if necessary.

### Further advice about wood furniture care

Please protect your outdoor furniture with a cover when not in use since Long-term sunlight exposure will result in the damage on the surface.

In addition to sunlight damage, wood and metal frame suffers when exposed to extremes in temperature and humidity.

Pr