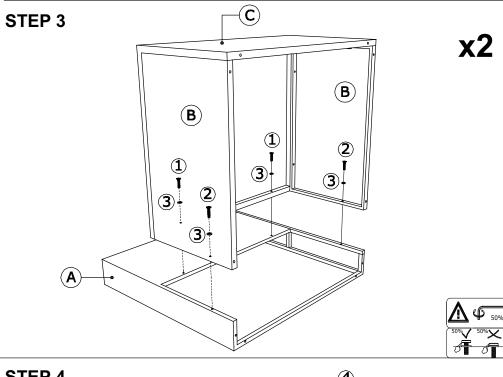

## **Before You Start**

- Read each step carefully before starting. It is very important to ensure each step followed in correct order, otherwise assembly difficulties may occur.
- Most of board parts are labeled or stamped on the raw edges. Have a check to make sure all parts are included.
- ⚠ Work in a spacious area, preferably on a carpet close to where the unit will be used.
- Keep the handtools close at hand. Do not use power tools to assemble your furniture.
  They may scratch or damage the parts.