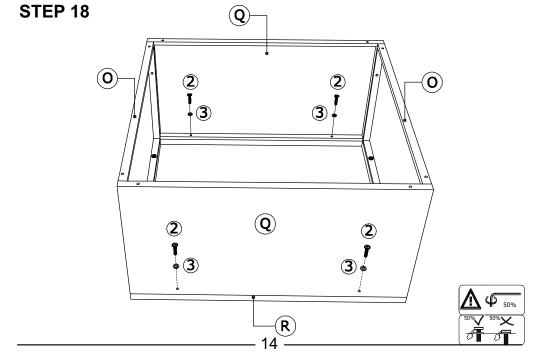

r service department for help first.



## **Before You Start**



- Read each step carefully before starting. It is very important to ensure each step followed in correct order, otherwise assembly difficulties may occur.
- Most of board parts are labeled or stamped on the raw edges. Have a check to make sure all parts are included.
- ⚠ Work in a spacious area, preferably on a carpet close to where the unit will be used.
- Keep the handtools close at hand. Do not use power tools to assemble your furniture.
  They may scratch or damage the parts.



















COSTWAY

www.costway.com









## www.costway.com



#### STEP 9



### **STEP 10**



#### **STEP 11**



### STEP 12





## COSTWAY www.costway.com





**STEP 14** 









## **COSTWAY** www.costway.com

**STEP 17** 











## **COSTWAY** www.costway.com





**STEP 22** 





**STEP 24** 



FINISH

**–** 16

## **Care and Maintenance**

Use a soft, clean cloth that will not scratch the surface when dusting. Use of furniture polish is not necessary.

Should you choose to use polish, test first in an inconspicuous area. Using solvents of any kind on your furniture may damage the finish. Liquid spills should be removed immediately. Using a soft clean cloth, blot the spill gently. Avoid rubbing.

Check bolts/screws periodically and tighten them if necessary.

### Further advice about wood furniture care

Please protect your outdoor furniture with a cover when not in use since Long-term sunlight exposure will result in the damage on the surface.

In addition to sunlight damage, wood and metal frame suffe