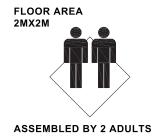

## **Before You Start**

- Read each step carefully before starting. It is very important to ensure each step followed in correct order, otherwise assembly difficulties may occur.
- Most of board parts are labeled or stamped on the raw edges. Have a check to make sure all parts are included.
- ⚠ Work in a spacious area, preferably on a carpet close to where the unit will be used.
- Keep the handtools close at hand. Do not use power tools to assemble your furniture.
  They may scratch or damage the parts.