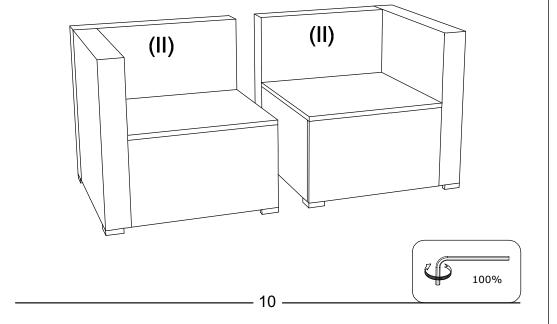

P!

**Follow Costway** 

Visit us: www.costway.com











## **Contact Us!**

#### Do NOT return this item.

Contact our friendly customer service department for help first.



## **Before You Start**



- Read each step carefully before starting. It is very important to ensure each step followed in correct order, otherwise assembly difficulties may occur.
- Most of board parts are labeled or stamped on the raw edges. Have a check to make sure all parts are included.
- ⚠ Work in a spacious area, preferably on a carpet close to where the unit will be used.
- Keep the handtools close at hand. Do not use power tools to assemble your furniture.
  They may scratch or damage the parts.



















COSTWAY

www.costway.com









## www.costway.com



#### STEP 9



### **STEP 10**



#### **STEP 11**



### STEP 12





## COSTWAY www.costway.com





**STEP 14** 









## **COSTWAY** www.costway.com

**STEP 17** 











## **COSTWAY** www.costway.com





**STEP 22** 





**STEP 24** 



FINISH

**–** 16

## **Care and Maintenance**

Use a soft, clean cloth that will not scratch the surface when dusting. Use of furniture polish is not necessary.

Should you choose to use polish, test first in an inconspicuous area. Using solvents of any kind on your furniture may damage the finish. Liquid spills should be removed immediately. Using a soft clean cloth, blot the spill gently. Avoid rubbing.

Check bolts/screws periodically and tighten them if necessary.

### Further advice about wood furniture care

Please protect your outdoor furniture with a cover when not i