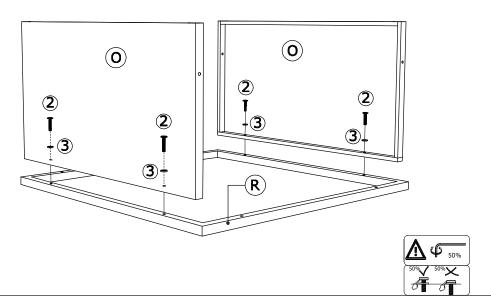

mer service department for help first.



## **Before You Start**



- Read each step carefully before starting. It is very important to ensure each step followed in correct order, otherwise assembly difficulties may occur.
- Most of board parts are labeled or stamped on the raw edges. Have a check to make sure all parts are included.
- ⚠ Work in a spacious area, preferably on a carpet close to where the unit will be used.
- Keep the handtools close at hand. Do not use power tools to assemble your furniture.
  They may scratch or damage the parts.



















COSTWAY

www.costway.com









## www.costway.com



#### STEP 9



### **STEP 10**



#### **STEP 11**



### STEP 12





## COSTWAY www.costway.com





**STEP 14** 









## **COSTWAY** www.costway.com

**STEP 17** 











## **COSTWAY** www.costway.com





**STEP 22** 





**STEP 24** 



FINISH

**–** 16

## **Care and Maintenance**

Use a soft, clean cloth that will not scratch the surface when dusting. Use of furniture polish is not necessary.

Should you choose to use polish, test first in an inconspicuous area. Using solvents of any kind on your furniture may damage the finish. Liquid spills should be removed immediately. Using a soft clean cloth, blot the spill gently. Avoid rubbing.

Check bolts/screws periodically and tighten them if necessary.

### Further advice about wood furniture care

Please protect your outdoor furniture with a cover when not in use since Long-term sunlight exposure will result in the damage on the surface.

In addition to sunlight damage, wood and metal frame suf