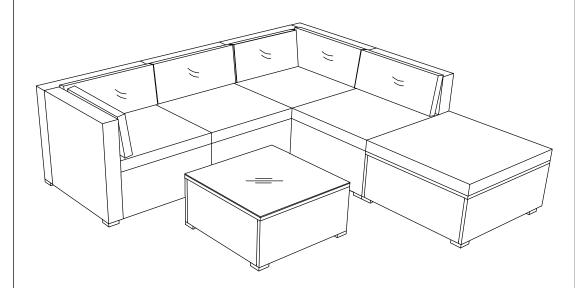

### **USER'S MANUAL** 6-Pcs Rattan Sofa Set Armless - Clear Glass HW63878-13-23-33

THIS INSTRUCTION BOOKLET CONTAINS IMPORTANT SAFETY INFORMATION. PLEASE READ AND KEEP FOR FUTURE REFERENCE.