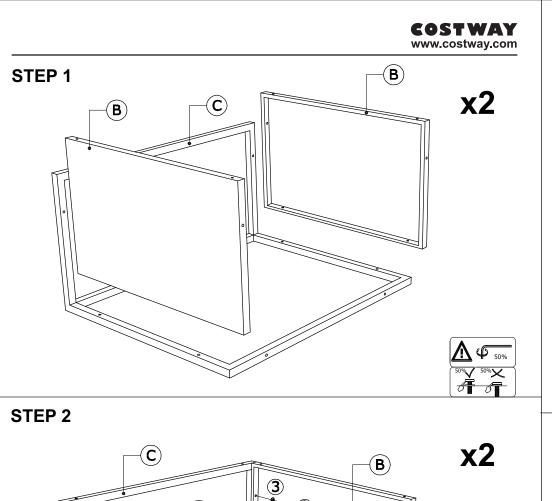

## **Before You Start**

- Read each step carefully before starting. It is very important to ensure each step followed in correct order, otherwise assembly difficulties may occur.
- Most of board parts are labeled or stamped on the raw edges. Have a check to make sure all parts are included.
- ⚠ Work in a spacious area, preferably on a carpet close to where the unit will be used.
- Keep the handtools close at hand. Do not use power tools to assemble your furniture.
  They may scratch or damage the parts.