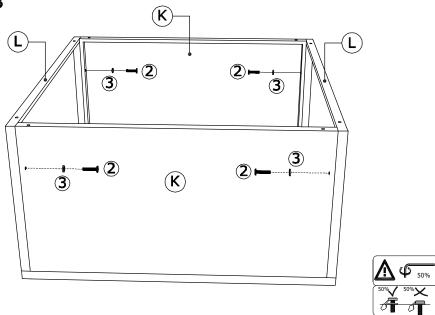

ntact Us!**

#### Do NOT return this item.

Contact our friendly customer service department for help first.



## **Before You Start**



- Read each step carefully before starting. It is very important to ensure each step followed in correct order, otherwise assembly difficulties may occur.
- Most of board parts are labeled or stamped on the raw edges. Have a check to make sure all parts are included.
- ⚠ Work in a spacious area, preferably on a carpet close to where the unit will be used.
- Keep the handtools close at hand. Do not use power tools to assemble your furniture.
  They may scratch or damage the parts.



















COSTWAY

www.costway.com









## www.costway.com



#### STEP 9



### **STEP 10**



#### **STEP 11**



### STEP 12





## COSTWAY www.costway.com





**STEP 14** 









## **COSTWAY** www.costway.com

**STEP 17** 











## **COSTWAY** www.costway.com





**STEP 22** 





**STEP 24** 



FINISH

**–** 16

## **Care and Maintenance**

Use a soft, clean cloth that will not scratch the surface when dusting. Use of furniture polish is not necessary.

Should you choose to use polish, test first in an inconspicuous area. Using solvents of any kind on your furniture may damage the finish. Liquid spills should be removed immediately. Using a soft clean cloth, blot the spill gently. Avoid rubbing.

Check bolts/screws periodically and tighten them if necessary.

### Further advice about wood furniture care

Please protect your outdoor furniture with a cover when not in use since Long-term sunlight exposure will result in the damage on