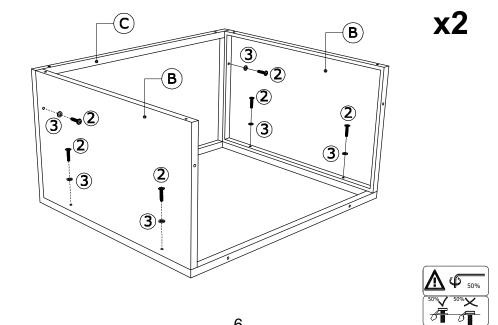

## **Before You Start**

- Read each step carefully before starting. It is very important to ensure each step followed in correct order, otherwise assembly difficulties may occur.
- Most of board parts are labeled or stamped on the raw edges. Have a check to make sure all parts are included.
- ⚠ Work in a spacious area, preferably on a carpet close to where the unit will be used.
- Keep the handtools close at hand. Do not use power tools to assemble your furniture.
  They may scratch or damage the parts.