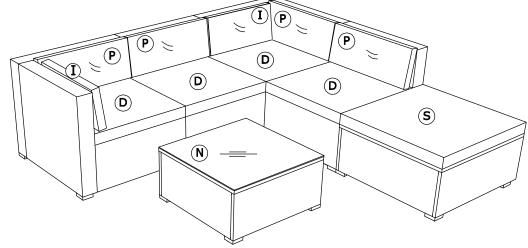

## **Before You Start**

- Read each step carefully before starting. It is very important to ensure each step followed in correct order, otherwise assembly difficulties may occur.
- Most of board parts are labeled or stamped on the raw edges. Have a check to make sure all parts are included.
- ⚠ Work in a spacious area, preferably on a carpet close to where the unit will be used.
- Keep the handtools close at hand. Do not use power tools to assemble your furniture.
  They may scratch or damage the parts.