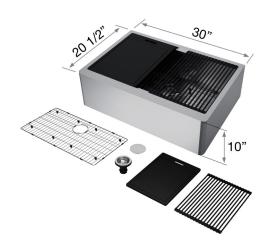

#### SINK DIMENSIONS

| Bowl Size  | 28" x 16 1⁄8" |
|------------|---------------|
| Sink Depth | 10"           |
| Exterior   | 30" x 20 ½"   |
| Gauge      | 16            |

#### **PACKING LIST**

- ·Sink
- · Drain cover
- · Grid
- · Cutting board
- · Strainer
- · Roll up drying rack

FRONT VIEW