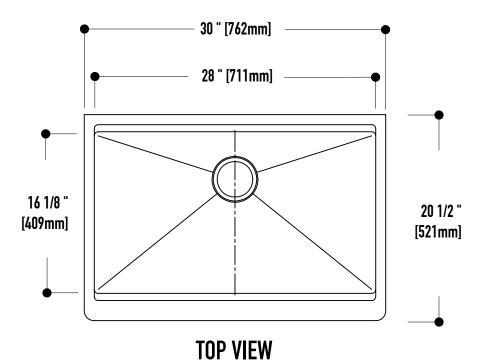

#### SINK DIMENSIONS

| Bowl Size  | 28" x 16 1⁄8" |
|------------|---------------|
| Sink Depth | 10"           |
| Exterior   | 30" x 20 ½"   |
| Gauge      | 16            |