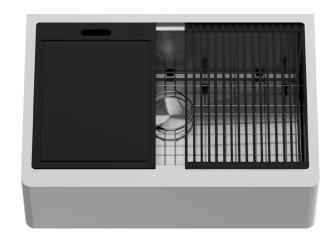

## SINK TYPE

Farmhouse Sink

#### SINK DESCRIPTION

- · 16 gauge, stainless steel
- · 304 Stainless Steel
- · Zero radius corners
- · Elegant and functional drain grooves
- · Long-lasting, easy-to-clean, satin finish
- · Sound-muting insulation
- · Rear drain placement