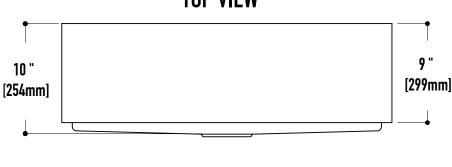

#### SINK DIMENSIONS

| Bowl Size  | 28" x 16 1⁄8" |
|------------|---------------|
| Sink Depth | 10"           |
| Exterior   | 30" x 20 ½"   |
| Gauge      | 16            |