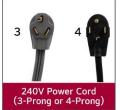

# **Electric Requirements**

**IMPORTANT!** For Electric Dryers, customers need to know whether they have a **3-prong or a 4-prong outlet** to purchase the correct cord. Most electric power cords are 4-6 ft long. Be sure to purchase a cord long enough to reach from the top of the dryer to the outlet.

## 3 | Follow Delivery Day Install Steps

- 1 Install 1 Power Cord in Block Access Panel Check if 3 or 4 for 240V, 30A Outlet
- 2 Install Ducting to Dryer Exhaust Vent Outlet
- 3 Install 2 Hoses for Hot and Cold Water Inlets
- 4 Remove 4 Shipping Bolts Prior to Installation
- 5 Plug 1 power cord for both Washer & Dryer into 120V, 15-Amp Outlet\*
- 6 Install Drain Hose
- 7 Activate ThinQ Care