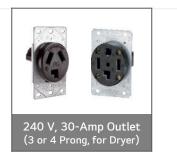

# **Electric Requirements**

**IMPORTANT!** For Electric Dryers, customers need to know whether they have a **3-prong or a 4-prong outlet** to purchase the correct cord. Most electric power cords are 4-6 ft long. Be sure to purchase a cord long enough to reach from the top of the dryer to the outlet.

## 1 | Measure First & Confirm Fuel Type

- Watch Measure First Video
- ☐ Confirm 120V, 15-Amp Outlet (For Washer)
- ☐ Confirm 240V, 30-Amp Outlet (For Dryer)
- Locate the Water Line and Shut Off Valve

## 3 | Follow Delivery Day Install Steps

- 1 Install 1 Power Cord in Block Access Panel Check if 3 or 4 for 240V, 30A Outlet
- 2 Install Ducting to Dryer Exhaust Vent Outlet
- 3 Install 2 Hoses for Hot and Cold Water Inlets
- 4 Remove 4 Shipping Bolts Prior to Installation
- 5 Plug 1 power cord for both Washer & Dryer into 120V, 15-Amp Outlet\*
- 6 Install Drain Hose
- 7 Activate ThinQ Care