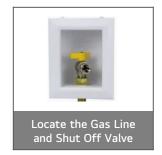

# LG WashTower™ Pre-Delivery Cheat Sheet

### STEP 1 | Watch the Measure First Video

The video explains how to **Walk the Path** to ensure the unit will fit through doorways and can be properly moved into the designated space. It also covers how to determine fuel type and required accessories.





#### STEP 2 | Confirm the Customer's Fuel Type

#### Gas Requirements





# **Electric Requirements**





**IMPORTANT!** For Electric Dryers, customers need to know whether they have a **3-prong or a 4-prong outlet** to purchase the correct cord. Most electric power cords are 4-6 ft long. Be sure to purchase a cord long enough to reach from the top of the dryer to the outlet.

# STEP 3 | Confirm All Required Accessories Have Been Purchased

Click your Model type to view required accessories and the Customer Checklist.

#### Gas Models

#### With Steam Dryer

WKGX201HBA WKGX201HWA WSGX201HNA

#### Without Steam Dryer

WKG101HVA WKG101HWA

### **Electric Models**

#### With Steam Dryer

WKEX200HBA WKEX200HWA WSEX200HNA

#### Without Steam Dryer

WKE100HVA WKE100HWA



# LG WashTower™ Customer Checklist

#### Models without Steam Dryer

- WKE100HVA
- WKE100HWA