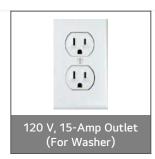

## 1 | Measure First & Confirm Fuel Type

- Watch Measure First Video
- ☐ Confirm 120V, 15-Amp Outlet (For Washer)
- ☐ Confirm 240V, 30-Amp Outlet (For Dryer)
- Locate the Water Line and Shut Off Valve

## 3 | Follow Delivery Day Install Steps

- 1 Install 1 Power Cord in Block Access Panel Check if 3 or 4 for 240V, 30A Outlet
- 2 Install Ducting to Dryer Exhaust Vent Outlet
- 3 Install 2 Hoses for Hot and Cold Water Inlets
- 4 Remove 4 Shipping Bolts Prior to Installation
- 5 Plug 1 power cord for both Washer & Dryer into 120V, 15-Amp Outlet\*
- 6 Install Drain Hose
- 7 Activate ThinQ Care