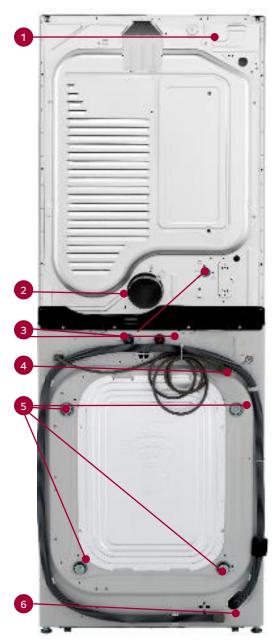

## 3 | Follow Delivery Day Install Steps

- 1 Install 1 Power Cord in Block Access Panel Check if 3 or 4 for 240V, 30A Outlet
- 2 Install Ducting to Dryer Exhaust Vent Outlet
- 3 Install 2 Hoses for Hot and Cold Water Inlets
- 4 Remove 4 Shipping Bolts Prior to Installation
- 5 Plug 1 power cord for both Washer & Dryer into 120V, 15-Amp Outlet\*
- 6 Install Drain Hose
- 7 Activate ThinQ Care