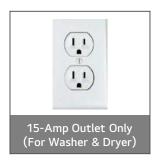

## 1 | Measure First & Confirm Fuel Type

- Watch Measure First Video
- ☐ Confirm 120V, 15-Amp Outlet (For Washer)
- ☐ Confirm 240V, 30-Amp Outlet (For Dryer)
- Locate the Water Line and Shut Off Valve