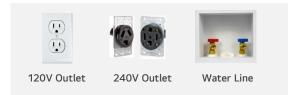

## 1 | Measure First & Confirm Fuel Type

- Watch Measure First Video
- ☐ Confirm 120V, 15-Amp Outlet (For Washer)
- ☐ Confirm 240V, 30-Amp Outlet (For Dryer)
- Locate the Water Line and Shut Off Valve