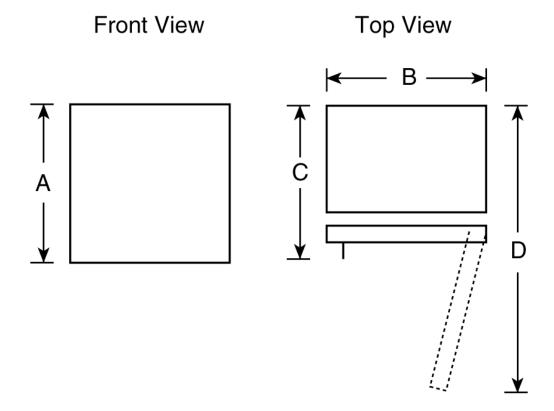

### **Dimensions (in inches)**

| Overall<br>Dimensions | Height (in.) A                          | 33     |
|-----------------------|-----------------------------------------|--------|
|                       | Width (in.) B                           | 19     |
|                       | Depth with handle (in.) C               | 22-1/8 |
|                       | Depth with door open 90° (in.) <b>D</b> | 38-3/8 |
| Air<br>Clearances     | Each side (in.)                         | 1/2    |
|                       | Top (in.)                               | 2      |
|                       | Back (in.)                              | 2      |