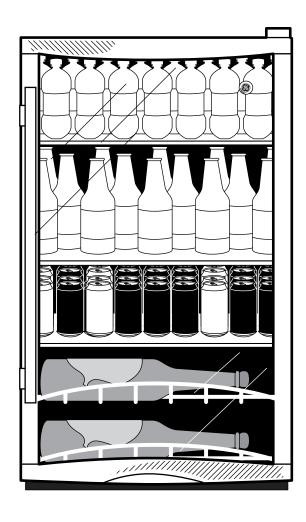

#### **Features and Benefits**

- Upfront electronic controls
- 109 can/31 bottle capacity
- 3 adjustable, full-depth & 2 half-depth wooden racks
- Gray glass door with silver accents
- Interior lighting
- Tubular handle
- Free-standing capability
- Reversible door
- Model GVS04BDWSS Stainless steel