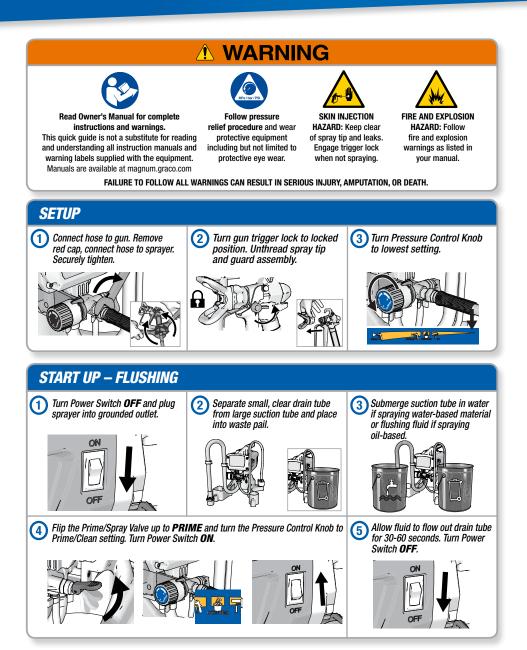

## CLEAN UP: WATER-BASED PAINTS (see Owner's Manual for oil-based paints)

1

(2

(4)

(6)

Turn Power Switch **OFF**. Place suction and drain tubes in waste pail. Flip Prime/Spray Valve up to **PRIME**. Turn Pressure Control Knob to Prime/Clean setting. Trigger gun into waste pail.

With the trigger lock in locked position, unthread spray tip and guard assembly from gun. Place in waste pail for further cleaning.

3 Thread Power Flush<sup>™</sup> attachment onto garden hose, turn water on. Rinse paint off of suction and drain tubes, inlet screen and spray tip/guard.