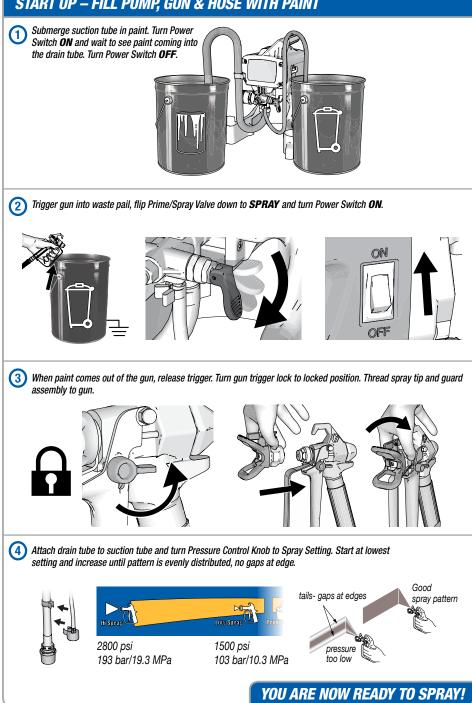

**TO SAVE PAINT IN HOSE**: Trigger gun into <u>paint</u> pail, flip Prime/Spray Valve down to **SPRAY** and turn Power Switch **ON**. When water comes out of gun, keep gun triggered and aim into waste pail. Continue to flush until water runs clear.

Turn Pressure Control Knob to lowest setting and release trigger. Turn gun trigger lock to locked position. Flip Prime/ Spray Valve up to **PRIME**. Turn Power Switch **OFF**.

(7)

Clean spray tip, guard, inlet strainer with brush. Remove gun filter and clean. Reassemble gun filter, spray tip and guard.