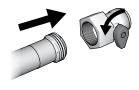

With the trigger lock in locked position, unthread spray tip and guard assembly from gun. Place in waste pail for further cleaning.

3 Thread Power Flush<sup>™</sup> attachment onto garden hose, turn water on. Rinse paint off of suction and drain tubes, inlet screen and spray tip/guard.