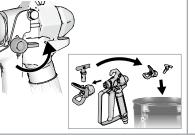

With the trigger lock in locked position, unthread spray tip and guard assembly from gun. Place in waste pail for further cleaning.

3 Thread Power Flush<sup>™</sup> attachment onto garden hose, turn water on. Rinse paint off of suction and drain tubes, inlet screen and spray tip/guard.

## STORAGE FLUID

Every Graco purchase comes with A+ Customer Service.

Questions? (888) 541-9788 www.magnum.graco.com/aplus

Scan QR code for Operational Video

3A3585 Revision A, February 2016. Original Instructions. This Quick Guide contains English. Source Manual: 3A3582 MM 3A3585. Copyright 2016