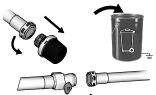

With the trigger lock in locked position, unthread spray tip and guard assembly from gun. Place in waste pail for further cleaning.

3 Thread Power Flush<sup>™</sup> attachment onto garden hose, turn water on. Rinse paint off of suction and drain tubes, inlet screen and spray tip/guard.

Unscrew inlet strainer from suction tube and place in waste pail for cleaning. Thread Power Flush attachment to suction tube. Turn Power Switch **ON** and let water run through drain tube for 20 seconds. Turn Power Switch **OFF**.