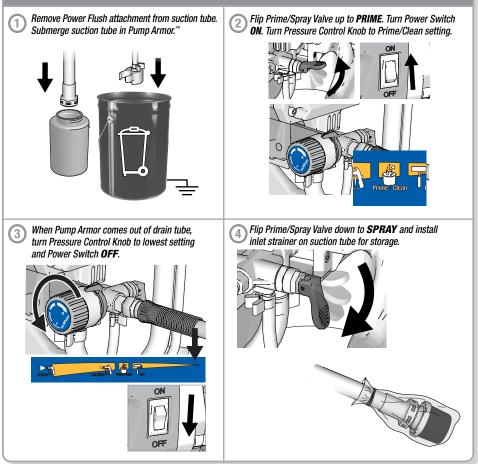

## STORAGE FLUID

Every Graco purchase comes with A+ Customer Service.

Questions? (888) 541-9788 www.magnum.graco.com/aplus

Scan QR code for Operational Video

3A3585 Revision A, February 2016. Original Instructions. This Quick Guide contains English. Source Manual: 3A3582 MM 3A3585. Copyright 2016