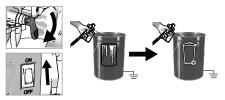

**TO SAVE PAINT IN HOSE**: Trigger gun into <u>paint</u> pail, flip Prime/Spray Valve down to **SPRAY** and turn Power Switch **ON**. When water comes out of gun, keep gun triggered and aim into waste pail. Continue to flush until water runs clear.

Turn Pressure Control Knob to lowest setting and release trigger. Turn gun trigger lock to locked position. Flip Prime/ Spray Valve up to **PRIME**. Turn Power Switch **OFF**.

(7)

Clean spray tip, guard, inlet strainer with brush. Remove gun filter and clean. Reassemble gun filter, spray tip and guard.