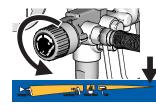

With the trigger lock in locked position, unthread spray tip and guard assembly from gun. Place in waste pail for further cleaning.

3 Thread Power Flush<sup>™</sup> attachment onto garden hose, turn water on. Rinse paint off of suction and drain tubes, inlet screen and spray tip/guard.