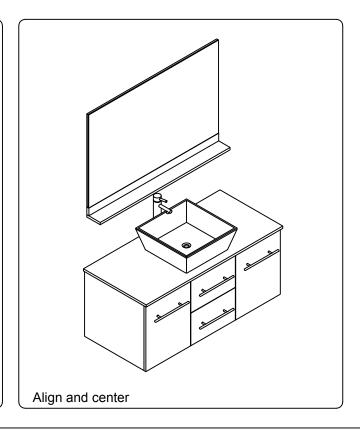

. Report any missing items to your local dealer immediately.

Protect all surfaces from sharp objects, high heat sources, direct prolonged sunlight and chemical hazards.

Professional installation is recommended.



## **PARTS LIST** (may differ depending on purchase)















www.virtuusa.com

REV3.19.18

**SKU:** MS-420

# **REQUIRED TOOLS**







#### DRAWER REMOVAL







## **REMOVAL**

- 1. Pull tabs toward center
- 2. Lift and pull drawer out

## **RE-INSTALL**

- 1. Align drawer hole with slider stud
- 2. Push tabs back in to secure

## **DOOR ADJUSTMENT**



Adjusts the door vertically



Adjusts the door horizontally



Adjusts the door forward and backwards



www.virtuusa.com

**SKU:** MS-420

REV3.19.18

#### **Cabinet Installation**







## **Top Installation**









www.virtuusa.com

**SKU:** MS-420

REV3.19.18