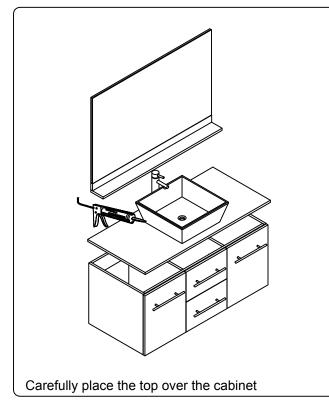

st. Report any missing items to your local dealer immediately.

Protect all surfaces from sharp objects, high heat sources, direct prolonged sunlight and chemical hazards.

Professional installation is recommended.



## **PARTS LIST** (may differ depending on purchase)















www.virtuusa.com

REV3.19.18

**SKU:** MS-420

# **REQUIRED TOOLS**







#### DRAWER REMOVAL







## **REMOVAL**

- 1. Pull tabs toward center
- 2. Lift and pull drawer out

## **RE-INSTALL**

- 1. Align drawer hole with slider stud
- 2. Push tabs back in to secure

## **DOOR ADJUSTMENT**



Adjusts the door vertically



Adjusts the door horizontally



Adjusts the door forward and backwards



www.virtuusa.com

**SKU:** MS-420

REV3.19.18

#### **Cabinet Installation**







## **Top Installation**









www.virtuusa.com

**SKU:** MS-420

REV3.19.18