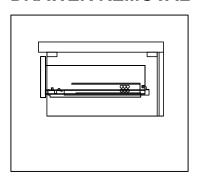

#### DRAWER REMOVAL

## **REMOVAL**

- 1. Pull tabs toward center
- 2. Lift and pull drawer out