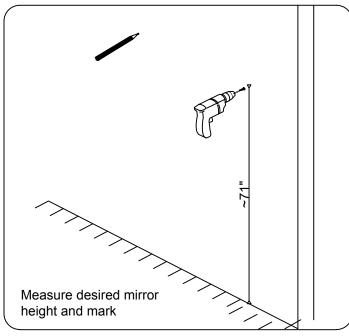

iately.

Protect all surfaces from sharp objects, high heat sources, direct prolonged sunlight and chemical hazards.

Professional installation is recommended.



## **PARTS LIST** (may differ depending on purchase)















www.virtuusa.com

REV3.19.18

**SKU:** MS-420

# **REQUIRED TOOLS**







#### DRAWER REMOVAL







## **REMOVAL**

- 1. Pull tabs toward center
- 2. Lift and pull drawer out

## **RE-INSTALL**

- 1. Align drawer hole with slider stud
- 2. Push tabs back in to secure

## **DOOR ADJUSTMENT**



Adjusts the door vertically



Adjusts the door horizontally



Adjusts the door forward and backwards



www.virtuusa.com

**SKU:** MS-420

REV3.19.18

#### **Cabinet Installation**







## **Top Installation**









www.virtuusa.com

**SKU:** MS-420

REV3.19.18