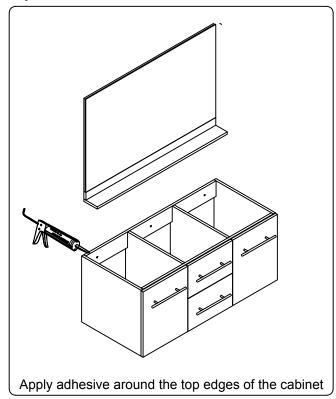

list. Report any missing items to your local dealer immediately.

Protect all surfaces from sharp objects, high heat sources, direct prolonged sunlight and chemical hazards.

Professional installation is recommended.



## **PARTS LIST** (may differ depending on purchase)















www.virtuusa.com

REV3.19.18

**SKU:** MS-420

# **REQUIRED TOOLS**







#### DRAWER REMOVAL







## **REMOVAL**

- 1. Pull tabs toward center
- 2. Lift and pull drawer out

## **RE-INSTALL**

- 1. Align drawer hole with slider stud
- 2. Push tabs back in to secure

## **DOOR ADJUSTMENT**



Adjusts the door vertically



Adjusts the door horizontally



Adjusts the door forward and backwards



www.virtuusa.com

**SKU:** MS-420

REV3.19.18

#### **Cabinet Installation**







## **Top Installation**









www.virtuusa.com

**SKU:** MS-420

REV3.19.18