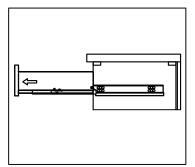

#### DRAWER REMOVAL

## **REMOVAL**

- 1. Pull tabs toward center
- 2. Lift and pull drawer out

## **RE-INSTALL**

- 1. Align drawer hole with slider stud
- 2. Push tabs back in to secure