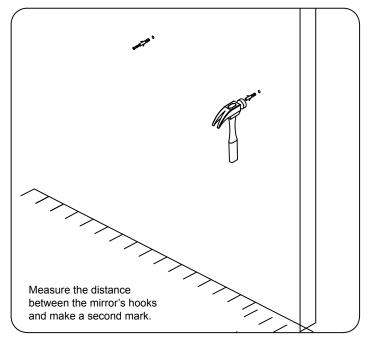

tely.

Protect all surfaces from sharp objects, high heat sources, direct prolonged sunlight and chemical hazards.

Professional installation is recommended.



## **PARTS LIST** (may differ depending on purchase)















www.virtuusa.com

REV3.19.18

**SKU:** MS-420

# **REQUIRED TOOLS**







#### DRAWER REMOVAL







## **REMOVAL**

- 1. Pull tabs toward center
- 2. Lift and pull drawer out

## **RE-INSTALL**

- 1. Align drawer hole with slider stud
- 2. Push tabs back in to secure

## **DOOR ADJUSTMENT**



Adjusts the door vertically



Adjusts the door horizontally



Adjusts the door forward and backwards



www.virtuusa.com

**SKU:** MS-420

REV3.19.18

#### **Cabinet Installation**







## **Top Installation**









www.virtuusa.com

**SKU:** MS-420

REV3.19.18