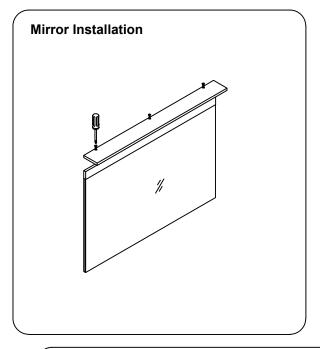

ediately.

Protect all surfaces from sharp objects, high heat sources, direct prolonged sunlight and chemical hazards.

Professional installation is recommended.



## **PARTS LIST** (may differ depending on purchase)















www.virtuusa.com

REV3.19.18

**SKU:** MS-420

# **REQUIRED TOOLS**







#### DRAWER REMOVAL







## **REMOVAL**

- 1. Pull tabs toward center
- 2. Lift and pull drawer out

## **RE-INSTALL**

- 1. Align drawer hole with slider stud
- 2. Push tabs back in to secure

## **DOOR ADJUSTMENT**



Adjusts the door vertically



Adjusts the door horizontally



Adjusts the door forward and backwards



www.virtuusa.com

**SKU:** MS-420

REV3.19.18

#### **Cabinet Installation**







## **Top Installation**









www.virtuusa.com

**SKU:** MS-420

REV3.19.18