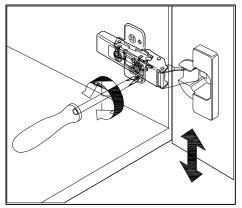

## **DOOR ADJUSTMENT**

Adjusts the door vertically

Adjusts the door horizontally

Adjusts the door forward and backwards

www.virtuusa.com

**SKU:** MS-420

REV3.19.18