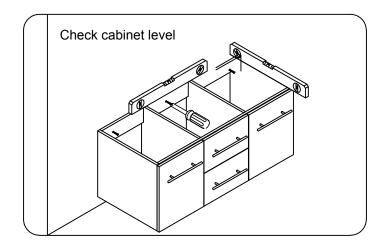

ceived against the packing list. Report any missing items to your local dealer immediately.

Protect all surfaces from sharp objects, high heat sources, direct prolonged sunlight and chemical hazards.

Professional installation is recommended.



## **PARTS LIST** (may differ depending on purchase)















www.virtuusa.com

REV3.19.18

**SKU:** MS-420

# **REQUIRED TOOLS**







#### DRAWER REMOVAL







## **REMOVAL**

- 1. Pull tabs toward center
- 2. Lift and pull drawer out

## **RE-INSTALL**

- 1. Align drawer hole with slider stud
- 2. Push tabs back in to secure

## **DOOR ADJUSTMENT**



Adjusts the door vertically



Adjusts the door horizontally



Adjusts the door forward and backwards



www.virtuusa.com

**SKU:** MS-420

REV3.19.18

#### **Cabinet Installation**







## **Top Installation**









www.virtuusa.com

**SKU:** MS-420

REV3.19.18