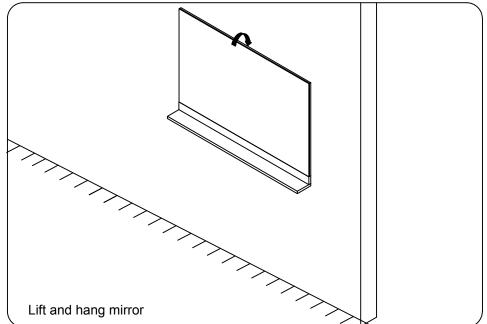

.

Protect all surfaces from sharp objects, high heat sources, direct prolonged sunlight and chemical hazards.

Professional installation is recommended.



## **PARTS LIST** (may differ depending on purchase)















www.virtuusa.com

REV3.19.18

**SKU:** MS-420

# **REQUIRED TOOLS**







#### DRAWER REMOVAL







## **REMOVAL**

- 1. Pull tabs toward center
- 2. Lift and pull drawer out

## **RE-INSTALL**

- 1. Align drawer hole with slider stud
- 2. Push tabs back in to secure

## **DOOR ADJUSTMENT**



Adjusts the door vertically



Adjusts the door horizontally



Adjusts the door forward and backwards



www.virtuusa.com

**SKU:** MS-420

REV3.19.18

#### **Cabinet Installation**







## **Top Installation**









www.virtuusa.com

**SKU:** MS-420

REV3.19.18