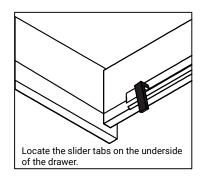

## **RE-INSTALL**

- 1. Align drawer hole with slider stud
- 2. Push tabs back in to secure