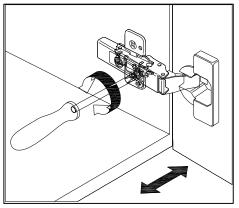

## **DOOR ADJUSTMENT**

Adjusts the door vertically

Adjusts the door horizontally

Adjusts the door forward and backwards

www.virtuusa.com

**SKU:** MS-420

REV3.19.18