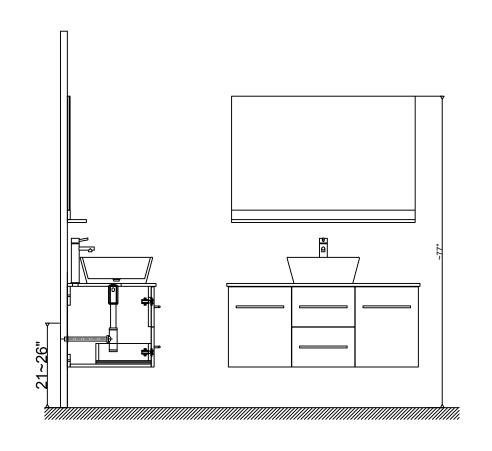

www.virtuusa.com

**SKU:** MS-420

REV3.19.18

Prior to installation, please check the items you have received against the packing list. Report any missing items to your local dealer immediately.

Protect all surfaces from sharp objects, high heat sources, direct prolonged sunlight and chemical hazards.

Professional installation is recommended.



## **PARTS LIST** (may differ depending on purchase)















www.virtuusa.com

REV3.19.18

**SKU:** MS-420

# **REQUIRED TOOLS**







#### DRAWER REMOVAL







## **REMOVAL**

- 1. Pull tabs toward center
- 2. Lift and pull drawer out

## **RE-INSTALL**

- 1. Align drawer hole with slider stud
- 2. Push tabs back in to secure

## **DOOR ADJUSTMENT**



Adjusts the door vertically



Adjusts the door horizontally



Adjusts the door forward and backwards



www.virtuusa.com

**SKU:** MS-420

REV3.19.18

#### **Cabinet Installation**







## **Top Installation**









www.virtuusa.com

**SKU:** MS-420

REV3.19.18