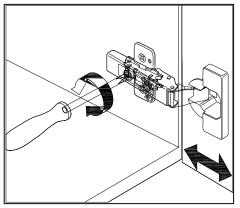

## **DOOR ADJUSTMENT**

Adjusts the door vertically

Adjusts the door horizontally

Adjusts the door forward and backwards

www.virtuusa.com

**SKU:** MS-420

REV3.19.18