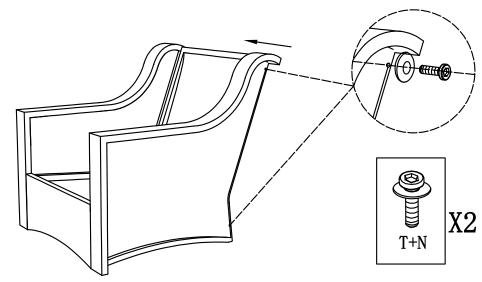

Single Swivel Chair

Parts List

| NO.  | Picture | Description | QTY | NO. | Picture      | Description      | QTY |
|------|---------|-------------|-----|-----|--------------|------------------|-----|
| SC-A |         | Chair Back  | 1   | N   | 0            | Washer<br>(M6)   | 10  |
| SC-B |         | Chair Seat  | 1   | v   | <b>ANDER</b> | Screw<br>(M6*35) | 6   |
| SC-C |         | Right Arm   | 1   | Т   | <b>ALLIO</b> | Screw<br>(M6*45) | 4   |
| SC-D |         | Left Arm    | 1   | L   |              | Allen Key        | 1   |

FINISH

Advice:

1. Power tools are suggested to be used during installation.

2. More than one person may be required to assemble this product.

3. The best advice is not tightening up any screws until the whole piece

is assembled. If having difficulty aligning holes, loosen the screws already installed and readjust the armrest.

4. To avoid mess-up or mismatch, please use the hardware of each box to install the furniture in the same box.

Single Swivel Chair

| Parts I | List |
|---------|------|
|---------|------|

| NO.  | Picture                                 | Description              | QTY | NO. | Picture | Description            | QTY |
|------|-----------------------------------------|--------------------------|-----|-----|---------|------------------------|-----|
| SC-E |                                         | Chair Base #1            | 1   | Т   |         | Screw<br>(M6*45)       | 4   |
| SC-F |                                         | Chair Base #2            | 1   | Н   |         | Anti-slip<br>Screw(M6) | 8   |
| SC-R |                                         | Seat and Back<br>Cushion | 1   | L   |         | Allen Key              | 1   |
| N    | 0                                       | Washer<br>(M6)           | 16  | J   | Ŵ       | Wrench<br>(M6)         | 1   |
| v    | ALLE ALLE ALLE ALLE ALLE ALLE ALLE ALLE | Screw<br>(M6*35)         | 4   |     |         |                        |     |