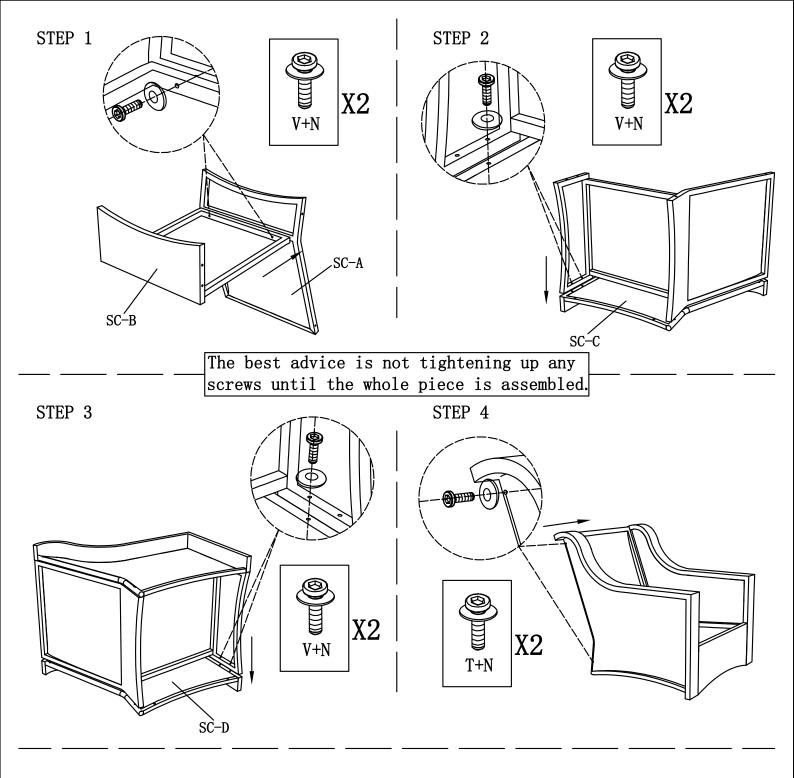

Single Swivel Chair

Parts List

| NO.  | Picture | Description | QTY | NO. | Picture      | Description      | QTY |
|------|---------|-------------|-----|-----|--------------|------------------|-----|
| SC-A |         | Chair Back  | 1   | N   | 0            | Washer<br>(M6)   | 10  |
| SC-B |         | Chair Seat  | 1   | v   | <b>ANDER</b> | Screw<br>(M6*35) | 6   |
| SC-C |         | Right Arm   | 1   | Т   | <b>ALLIO</b> | Screw<br>(M6*45) | 4   |
| SC-D |         | Left Arm    | 1   | L   |              | Allen Key        | 1   |

FINISH

Advice:

1. Power tools are suggested to be used during installation.

2. More than one person may be required to assemble this product.

3. The best advice is not tightening up any screws until the whole piece

is assembled. If having difficulty aligning holes, loosen the screws already installed and readjust the armrest.

4. To avoid mess-up or mismatch, please use the hardware of each box to install the furniture in the same box.

Single Swivel Chair

| Parts I | List |
|---------|------|
|---------|------|

| NO.  | Picture                                 | Description              | QTY | NO. | Picture | Description            | QTY |
|------|-----------------------------------------|--------------------------|-----|-----|---------|------------------------|-----|
| SC-E |                                         | Chair Base #1            | 1   | Т   |         | Screw<br>(M6*45)       | 4   |
| SC-F |                                         | Chair Base #2            | 1   | Н   |         | Anti-slip<br>Screw(M6) | 8   |
| SC-R |                                         | Seat and Back<br>Cushion | 1   | L   |         | Allen Key              | 1   |
| N    | 0                                       | Washer<br>(M6)           | 16  | J   | Ŵ       | Wrench<br>(M6)         | 1   |
| v    | ALLE ALLE ALLE ALLE ALLE ALLE ALLE ALLE | Screw<br>(M6*35)         | 4   |     |         |                        |     |