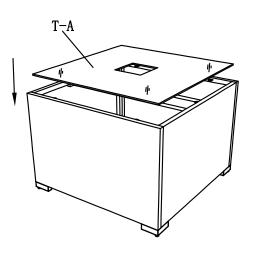

### Parts List

| NO. | Picture | Description          | QTY | NO. | Picture    | Description      | QTY |
|-----|---------|----------------------|-----|-----|------------|------------------|-----|
| T-A |         | Glass Top            | 1   | F   |            | Solar Lamp       | 1   |
| Т-В |         | Support<br>Bracket   | 1   | Ν   | $\bigcirc$ | Washer<br>(M6)   | 12  |
| Т-С |         | Long Side<br>Panels  | 2   | x   |            | Screw<br>(M6*25) | 12  |
| T-D |         | Short Side<br>Panels | 2   | v   | ALLIG .    | Screw<br>(M6*35) | 8   |
| E   |         | L Shape Foot         | 4   | L   |            | Allen Key        | 1   |