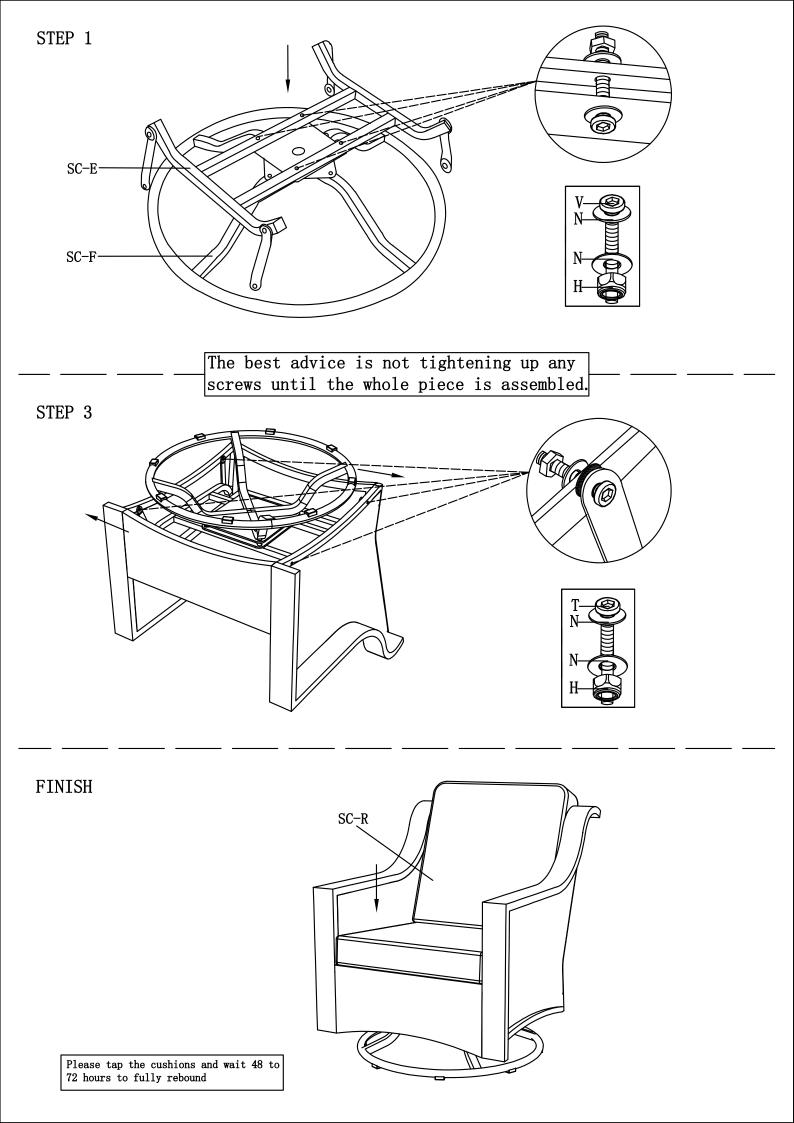

FINISH

Advice:

1. Power tools are suggested to be used during installation.

2. More than one person may be required to assemble this product.

3. The best advice is not tightening up any screws until the whole piece

Single Swivel Chair

| Parts I | List |
|---------|------|
|---------|------|

| NO.  | Picture                                 | Description              | QTY | NO. | Picture | Description            | QTY |
|------|-----------------------------------------|--------------------------|-----|-----|---------|------------------------|-----|
| SC-E |                                         | Chair Base #1            | 1   | Т   |         | Screw<br>(M6*45)       | 4   |
| SC-F |                                         | Chair Base #2            | 1   | Н   |         | Anti-slip<br>Screw(M6) | 8   |
| SC-R |                                         | Seat and Back<br>Cushion | 1   | L   |         | Allen Key              | 1   |
| N    | 0                                       | Washer<br>(M6)           | 16  | J   | Ŵ       | Wrench<br>(M6)         | 1   |
| v    | ALLE ALLE ALLE ALLE ALLE ALLE ALLE ALLE | Screw<br>(M6*35)         | 4   |     |         |                        |     |

Advice:

1. Power tools are suggested to be used during installation.

2. More than one person may be required to assemble this product.

3. The best advice is not tightening up any screws until the whole piece

is assembled. If having difficulty aligning holes, loosen the screws already installed and readjust the armrest.

4. To avoid mess-up or mismatch, please use the hardware of each box to install the furniture in the same box.