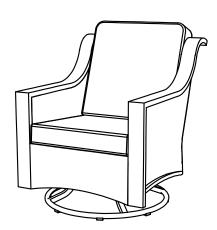

Single Swivel Chair

Parts List

| NO.  | Picture | Description | QTY | NO. | Picture      | Description      | QTY |
|------|---------|-------------|-----|-----|--------------|------------------|-----|
| SC-A |         | Chair Back  | 1   | N   | 0            | Washer<br>(M6)   | 10  |
| SC-B |         | Chair Seat  | 1   | v   | <b>ANDER</b> | Screw<br>(M6*35) | 6   |
| SC-C |         | Right Arm   | 1   | Т   | <b>ALLIO</b> | Screw<br>(M6*45) | 4   |
| SC-D |         | Left Arm    | 1   | L   |              | Allen Key        | 1   |

Single Swivel Chair

| Parts I | List |
|---------|------|
|---------|------|

| NO.  | Picture                                 | Description              | QTY | NO. | Picture | Description            | QTY |
|------|-----------------------------------------|--------------------------|-----|-----|---------|------------------------|-----|
| SC-E |                                         | Chair Base #1            | 1   | Т   |         | Screw<br>(M6*45)       | 4   |
| SC-F |                                         | Chair Base #2            | 1   | Н   |         | Anti-slip<br>Screw(M6) | 8   |
| SC-R |                                         | Seat and Back<br>Cushion | 1   | L   |         | Allen Key              | 1   |
| N    | 0                                       | Washer<br>(M6)           | 16  | J   | Ŵ       | Wrench<br>(M6)         | 1   |
| v    | ALLE ALLE ALLE ALLE ALLE ALLE ALLE ALLE | Screw<br>(M6*35)         | 4   |     |         |                        |     |