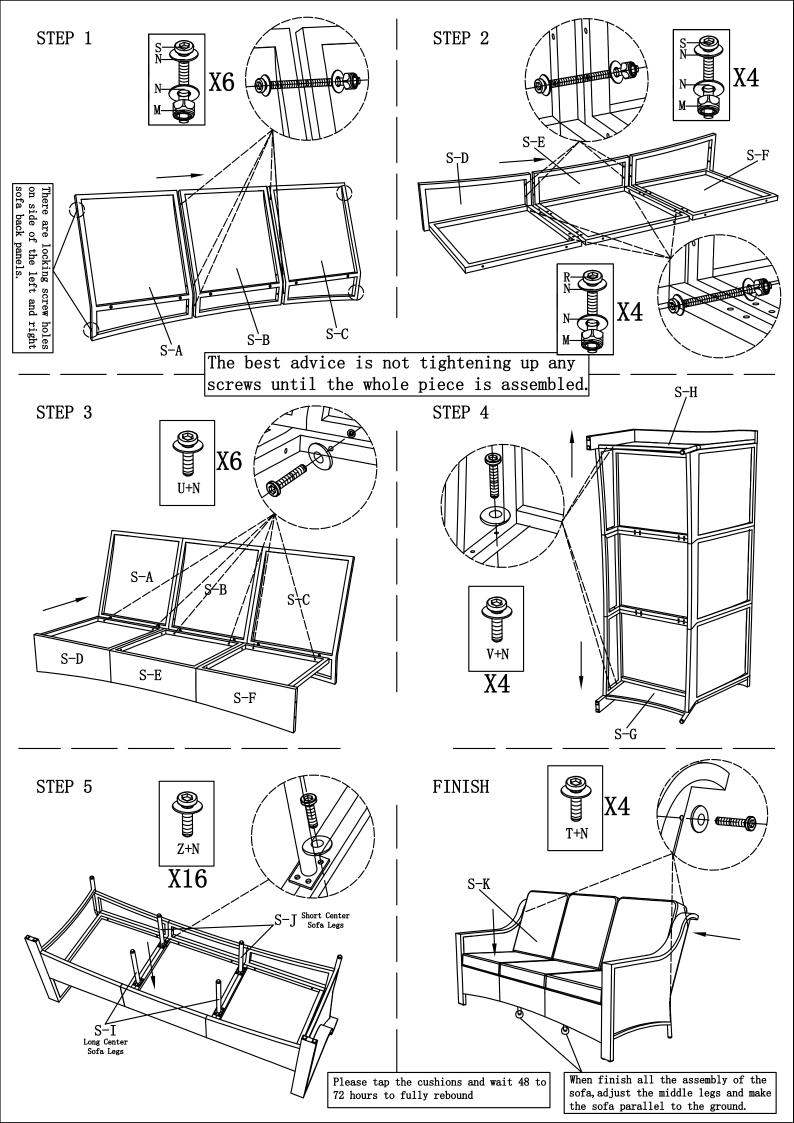

Advice:

1. Power tools are suggested to be used during installation.

2. More than one person may be required to assemble this product.

3. The best advice is not tightening up any screws until the whole piece

is assembled. If having difficulty aligning holes, loosen the screws already installed and readjust the armrest.

4. To avoid mess-up or mismatch, please use the hardware of each box to install the furniture in the same box.

|     |                  | 3-S                      | eat | S | ofa |        | Assembl                   | y Video |
|-----|------------------|--------------------------|-----|---|-----|--------|---------------------------|---------|
| Par | ts List          |                          |     |   |     |        | Cost and Dool             |         |
| NO. | Picture          | Description              | QTY | ] | S-K |        | Seat and Back<br>Cushion  | 3       |
| S-A |                  | Right Sofa<br>Back       | 1   |   | S-D |        | Right Sofa<br>Seat        | 1       |
| S-B |                  | Center Sofa<br>Back      | 1   |   | S-E |        | Center Sofa<br>Seat       | 1       |
| S-C |                  | Left Sofa<br>Back        | 1   |   | S-F |        | Left Sofa<br>Seat         | 1       |
| S-G |                  | Right Arm                | 1   |   | S-H | T      | Left Arm                  | 1       |
| S-I |                  | Long Center<br>Sofa Legs | 2   |   | S–J | A land | Short Center<br>Sofa Legs | 2       |
| Z   | <b>()</b> )))))) | Screw<br>(M6*16)         | 16  |   | Т   |        | Screw<br>(M6*45)          | 4       |
| V   |                  | Screw<br>(M6*35)         | 4   |   | S   |        | Screw<br>(M6*60)          | 10      |
| U   |                  | Screw<br>(M6*40)         | 6   |   | R   |        | Screw<br>(M6*65)          | 4       |
| N   | $\bigcirc$       | Washer<br>(M6)           | 58  |   | L   |        | Allen Key                 | 1       |
| М   |                  | Nut<br>(M6)              | 14  |   | J   | Ŷ      | Wrench<br>(M6)            | 1       |