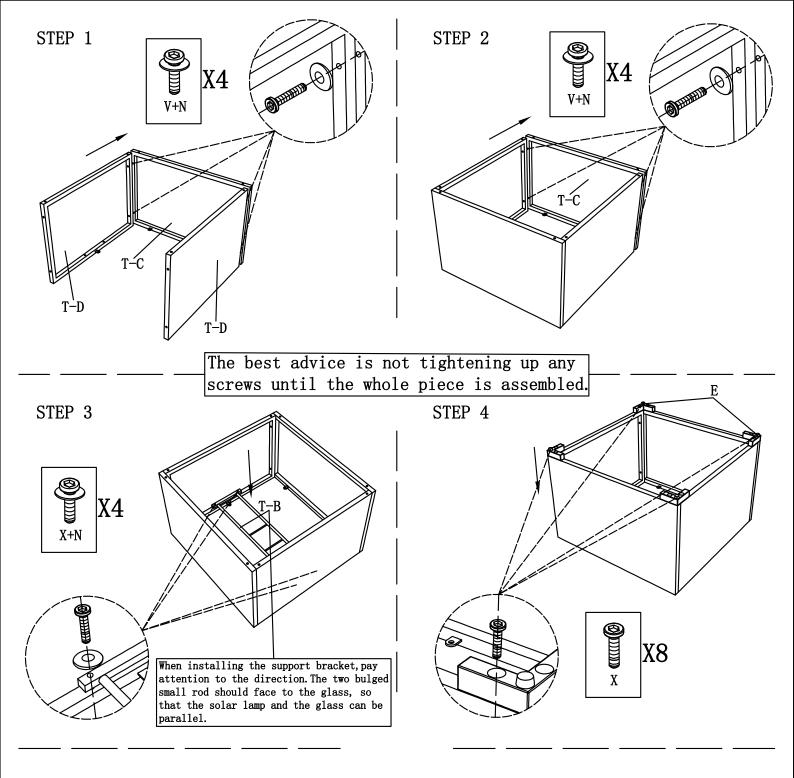

### Parts List

| NO. | Picture | Description          | QTY | NO. | Picture    | Description      | QTY |
|-----|---------|----------------------|-----|-----|------------|------------------|-----|
| T-A |         | Glass Top            | 1   | F   |            | Solar Lamp       | 1   |
| Т-В |         | Support<br>Bracket   | 1   | Ν   | $\bigcirc$ | Washer<br>(M6)   | 12  |
| Т-С |         | Long Side<br>Panels  | 2   | x   |            | Screw<br>(M6*25) | 12  |
| T-D |         | Short Side<br>Panels | 2   | v   | ALLIG .    | Screw<br>(M6*35) | 8   |
| E   |         | L Shape Foot         | 4   | L   |            | Allen Key        | 1   |

#### Advice:

1. Power tools are suggested to be used during installation.

2. More than one person may be required to assemble this product.

3. The best advice is not tightening up any screws until the whole piece

is assembled. If having difficulty aligning holes, loosen the screws already installed and readjust the armrest.

4. To avoid mess-up or mismatch, please use the hardware of each box to install the furniture in the same box.