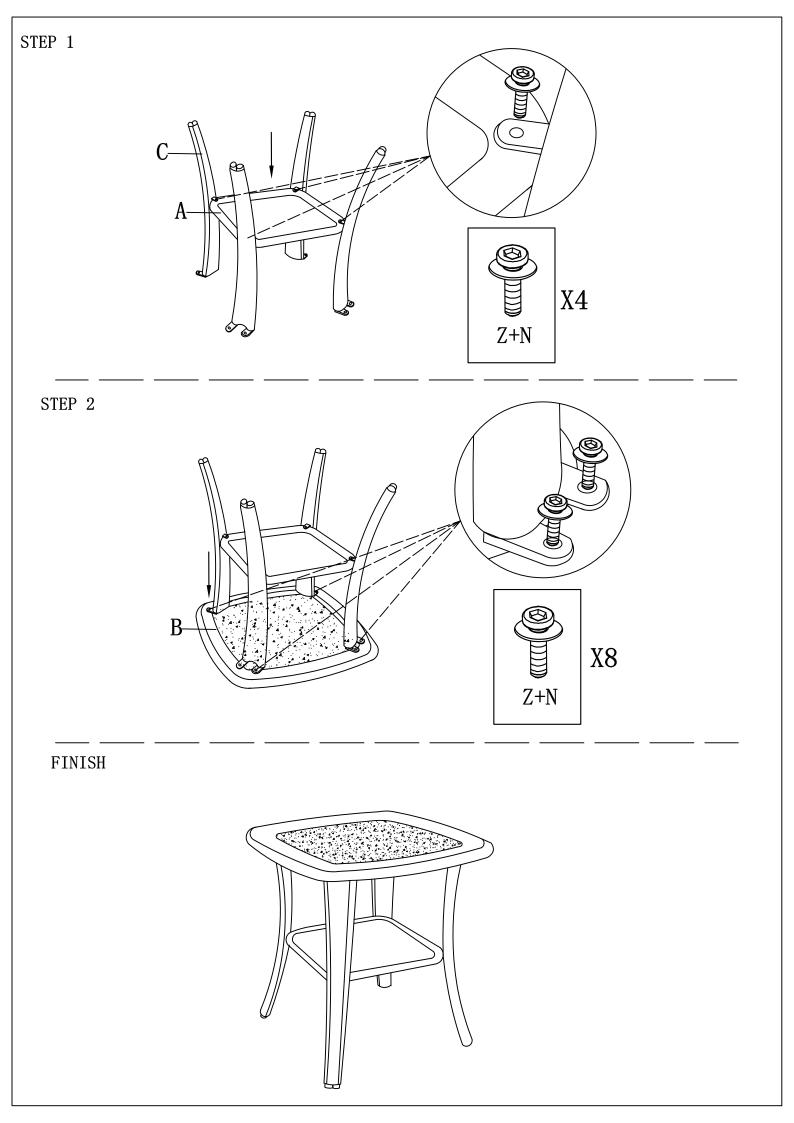

#### Parts List

| Part<br>Number | Picture    | Description      | QTY |
|----------------|------------|------------------|-----|
| A              |            | Wicker Layer     | 1   |
| В              |            | Desktop          | 1   |
| C              |            | Table Leg        | 4   |
| N              | $\bigcirc$ | Washer<br>(M6)   | 12  |
| L              |            | Allen Key        | 1   |
| Z              |            | Screw<br>(M6*16) | 12  |