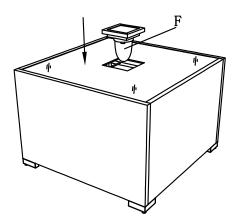

### Parts List

| NO. | Picture | Description          | QTY | NO. | Picture    | Description      | QTY |
|-----|---------|----------------------|-----|-----|------------|------------------|-----|
| T-A |         | Glass Top            | 1   | F   |            | Solar Lamp       | 1   |
| Т-В |         | Support<br>Bracket   | 1   | Ν   | $\bigcirc$ | Washer<br>(M6)   | 12  |
| Т-С |         | Long Side<br>Panels  | 2   | x   |            | Screw<br>(M6*25) | 12  |
| T-D |         | Short Side<br>Panels | 2   | v   | ALLIG .    | Screw<br>(M6*35) | 8   |
| E   |         | L Shape Foot         | 4   | L   |            | Allen Key        | 1   |