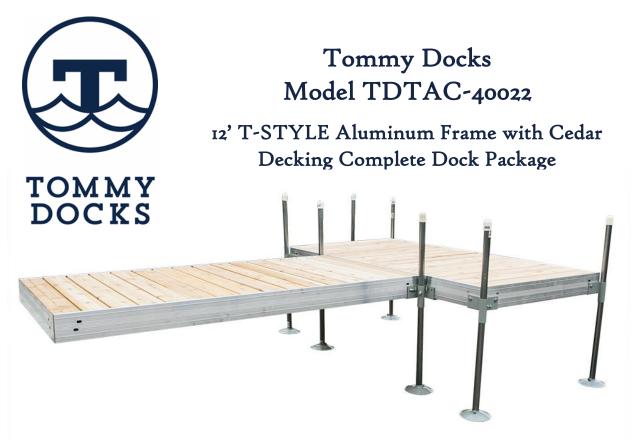

Tommy Docks have great do-it-yourself durable modular designs with the flexibility to expand on in the future. Tommy Docks 12' T-STYLE aluminum frame with cedar decking complete dock package was designed with our customer in mind. This great all in one kit is constructed from highquality cedar, durable aluminum frame, and corrosion resistant hardware. No cutting required for assembling. Package includes following components.

Package Includes:

- Two 4' x 8' Aluminum Frame Kits # TD-40008
- Four Cedar Decking Panels # TDD-308CED
- Four 4' Corrosion Resistant Superior Dock Pipes # A-50015
- Two 6' Corrosion Resistant Superior Dock Pipes # A-50017
- Four Gray Polyester Powder Coat Paint Outside Corner Brackets # A-50000
- Two Gray Polyester Powder Coat Paint Inside Corner Brackets # A-50002
- Six Gray Powder Coat Paint Footpads # A-50005
- Six PVC Safety Caps # A-50007