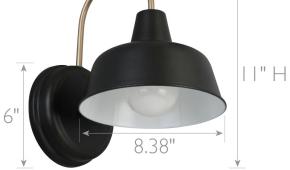

## SPECIFICATIONS

| MOUNTING:                 | Wall Mount                 | LED BRIGHTNESS (LUMENS):                | N/A  |
|---------------------------|----------------------------|-----------------------------------------|------|
| SLOPED CEILING ADAPTABLE: | No                         | LED COLOR CORRELATED TEMPERATURE (CCT): | N/A  |
| LAMPTYPE I:               | Incandescent               | LED COLOR RENDERING INDEX (CRI):        | N/A  |
| BULB INCLUDED:            | No                         | LED EFFICACY:                           | N/A  |
| WATTS PER BULB:           | 60W                        | LED AVERAGE RATED LIFE:                 | N/A  |
| TOTAL WATTAGE:            | 60W                        |                                         |      |
| DIMMABLE:                 | Yes                        | ENERGY EFFICIENT:                       | No   |
| MATERIAL CONSTRUCTION:    | Steel                      | LIGHTING AMPS:                          | N/A  |
| ASSEMBLED DIMENSIONS:     | " H × 8.38" L × 10.5" D    | VOLTAGE:                                | 120V |
| WEIGHT:                   | 1.45 lbs.                  |                                         |      |
|                           |                            |                                         |      |
| BACKPLATE DIMENSIONS:     | 6" H × 6" W                |                                         |      |
| CANOPY/PLATE DIMENSIONS:  | N/A                        |                                         |      |
| GLASS/SHADE DIMENSIONS:   | 5.5" H × 8.38" L × 8.38" D |                                         |      |
| GLASS/SHADE MATERIAL:     | Steel                      |                                         |      |
| GLASS/SHADE TYPE:         | N/A                        |                                         |      |