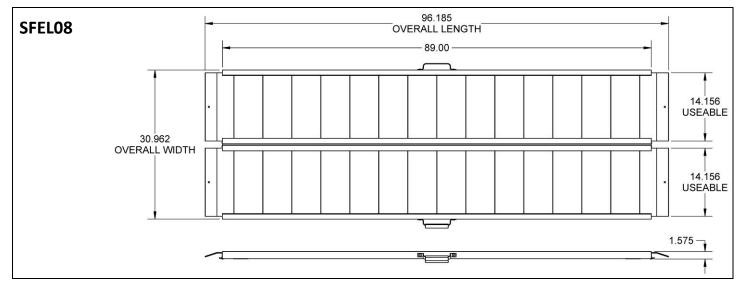

## **TRAVERSE™** Singlefold Edgeless Ramp **Technical Specifications**

| MODEL                                                  | TRAVERSE SFEL02 | TRAVERSE SFEL04 | TRAVERSE SFEL06 | TRAVERSE SFEL08 |
|--------------------------------------------------------|-----------------|-----------------|-----------------|-----------------|
| USABLE WIDTH PER RAMP SECTION                          | 14.156"         | 14.156"         | 14.156"         | 14.156"         |
| FOLDED WIDTH                                           | 15.481"         | 15.481"         | 15.481"         | 15.481"         |
| OVERALL WIDTH                                          | 30.962"         | 30.962"         | 30.962"         | 30.962"         |
| OVERALL LENGTH                                         | 24.007"         | 48.065"         | 72.125"         | 96.185"         |
| OVERALL HEIGHT                                         | 1.575"          | 1.575"          | 1.575"          | 1.575"          |
| OVERALL TOP & BOTTOM LIP TRANSITION<br>PLATE (L x W)   | 3.5" x 14.156"  | 3.5" x 14.156"  | 3.5" x 14.156"  | 3.5" x 14.156"  |
| RATED LOAD - SINGLE (DO NOT EXCEED)                    | 800 lbs.        | 700 lbs.        | 600 lbs.        | 500 lbs.        |
| RATED LOAD – COMBINED/ATTACHED/DUAL<br>(DO NOT EXCEED) | 1,600 lbs.      | 1,400 lbs.      | 1,200 lbs.      | 1,000 lbs.      |
| WEIGHT                                                 | 13.20 lbs.      | 24.55 lbs.      | 35.75 lbs.      | 46.95 lbs.      |
| WARRANTY                                               | 3-Year Limited  | 3-Year Limited  | 3-Year Limited  | 3-Year Limited  |