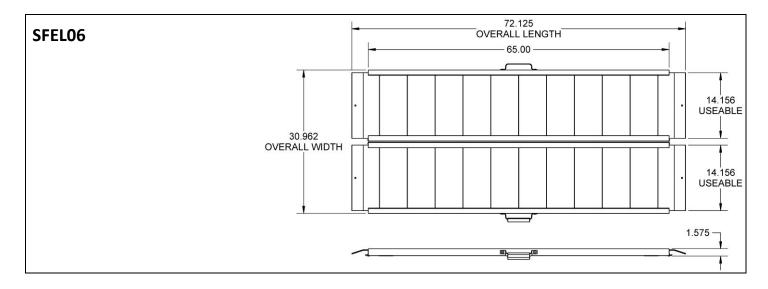

## **TRAVERSE™** Singlefold Edgeless Ramp **Technical Specifications**

| MODEL                                                  | TRAVERSE SFEL02 | TRAVERSE SFEL04 | TRAVERSE SFEL06 | TRAVERSE SFEL08 |
|--------------------------------------------------------|-----------------|-----------------|-----------------|-----------------|
| USABLE WIDTH PER RAMP SECTION                          | 14.156"         | 14.156"         | 14.156"         | 14.156"         |
| FOLDED WIDTH                                           | 15.481"         | 15.481"         | 15.481"         | 15.481"         |
| OVERALL WIDTH                                          | 30.962"         | 30.962"         | 30.962"         | 30.962"         |
| OVERALL LENGTH                                         | 24.007"         | 48.065"         | 72.125"         | 96.185"         |
| OVERALL HEIGHT                                         | 1.575"          | 1.575"          | 1.575"          | 1.575"          |
| OVERALL TOP & BOTTOM LIP TRANSITION<br>PLATE (L x W)   | 3.5" x 14.156"  | 3.5" x 14.156"  | 3.5" x 14.156"  | 3.5" x 14.156"  |
| RATED LOAD - SINGLE (DO NOT EXCEED)                    | 800 lbs.        | 700 lbs.        | 600 lbs.        | 500 lbs.        |
| RATED LOAD – COMBINED/ATTACHED/DUAL<br>(DO NOT EXCEED) | 1,600 lbs.      | 1,400 lbs.      | 1,200 lbs.      | 1,000 lbs.      |
| WEIGHT                                                 | 13.20 lbs.      | 24.55 lbs.      | 35.75 lbs.      | 46.95 lbs.      |
| WARRANTY                                               | 3-Year Limited  | 3-Year Limited  | 3-Year Limited  | 3-Year Limited  |