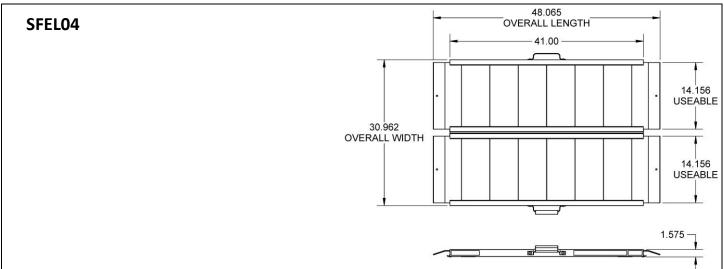

## **TRAVERSE™** Singlefold Edgeless Ramp **Technical Specifications**

| MODEL                                                  | TRAVERSE SFEL02 | TRAVERSE SFEL04 | TRAVERSE SFEL06 | TRAVERSE SFEL08 |
|--------------------------------------------------------|-----------------|-----------------|-----------------|-----------------|
| USABLE WIDTH PER RAMP SECTION                          | 14.156"         | 14.156"         | 14.156"         | 14.156"         |
| FOLDED WIDTH                                           | 15.481"         | 15.481"         | 15.481"         | 15.481"         |
| OVERALL WIDTH                                          | 30.962"         | 30.962"         | 30.962"         | 30.962"         |
| OVERALL LENGTH                                         | 24.007"         | 48.065"         | 72.125"         | 96.185"         |
| OVERALL HEIGHT                                         | 1.575"          | 1.575"          | 1.575"          | 1.575"          |
| OVERALL TOP & BOTTOM LIP TRANSITION<br>PLATE (L x W)   | 3.5" x 14.156"  | 3.5" x 14.156"  | 3.5" x 14.156"  | 3.5" x 14.156"  |
| RATED LOAD - SINGLE (DO NOT EXCEED)                    | 800 lbs.        | 700 lbs.        | 600 lbs.        | 500 lbs.        |
| RATED LOAD – COMBINED/ATTACHED/DUAL<br>(DO NOT EXCEED) | 1,600 lbs.      | 1,400 lbs.      | 1,200 lbs.      | 1,000 lbs.      |
| WEIGHT                                                 | 13.20 lbs.      | 24.55 lbs.      | 35.75 lbs.      | 46.95 lbs.      |
| WARRANTY                                               | 3-Year Limited  | 3-Year Limited  | 3-Year Limited  | 3-Year Limited  |