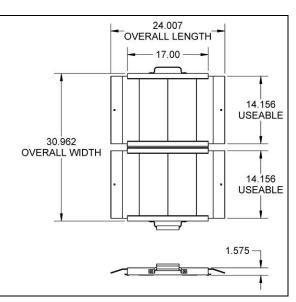

## **TRAVERSE™** Singlefold Edgeless Ramp **Technical Specifications**

| MODEL                                                  | TRAVERSE SFEL02 | TRAVERSE SFEL04 | TRAVERSE SFEL06 | TRAVERSE SFEL08 |
|--------------------------------------------------------|-----------------|-----------------|-----------------|-----------------|
| USABLE WIDTH PER RAMP SECTION                          | 14.156"         | 14.156"         | 14.156"         | 14.156"         |
| FOLDED WIDTH                                           | 15.481"         | 15.481"         | 15.481"         | 15.481"         |
| OVERALL WIDTH                                          | 30.962"         | 30.962"         | 30.962"         | 30.962"         |
| OVERALL LENGTH                                         | 24.007"         | 48.065"         | 72.125"         | 96.185"         |
| OVERALL HEIGHT                                         | 1.575"          | 1.575"          | 1.575"          | 1.575"          |
| OVERALL TOP & BOTTOM LIP TRANSITION<br>PLATE (L x W)   | 3.5" x 14.156"  | 3.5" x 14.156"  | 3.5" x 14.156"  | 3.5" x 14.156"  |
| RATED LOAD - SINGLE (DO NOT EXCEED)                    | 800 lbs.        | 700 lbs.        | 600 lbs.        | 500 lbs.        |
| RATED LOAD – COMBINED/ATTACHED/DUAL<br>(DO NOT EXCEED) | 1,600 lbs.      | 1,400 lbs.      | 1,200 lbs.      | 1,000 lbs.      |
| WEIGHT                                                 | 13.20 lbs.      | 24.55 lbs.      | 35.75 lbs.      | 46.95 lbs.      |
| WARRANTY                                               | 3-Year Limited  | 3-Year Limited  | 3-Year Limited  | 3-Year Limited  |

SFEL02

© EZ-ACCESS®, a division of Homecare Products, Inc. All rights reserved. All text and images contained in this document are proprietary and may not be shared, modified, distributed, reproduced, or reused without the express written permission of EZ-ACCESS.