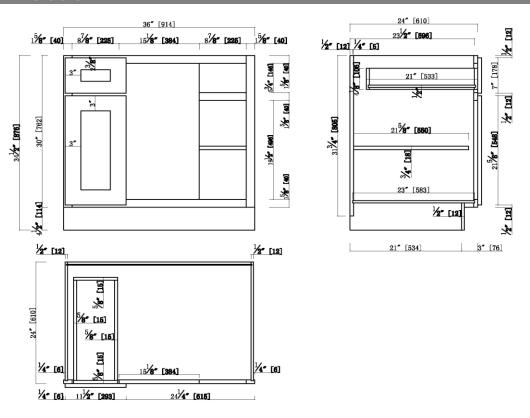

### 36"x 24"x 34.5" Blind Base Kitchen Cabinet --Full Assembly

Under-mounted epoxy glide, soft-closing glide can be offered for upgrade option.

21"Solid wood Dovetail drawer box

One adjustable shelf

CARB P2 compliant

Espresso finish, White finish

Full Assembly

Dimensions