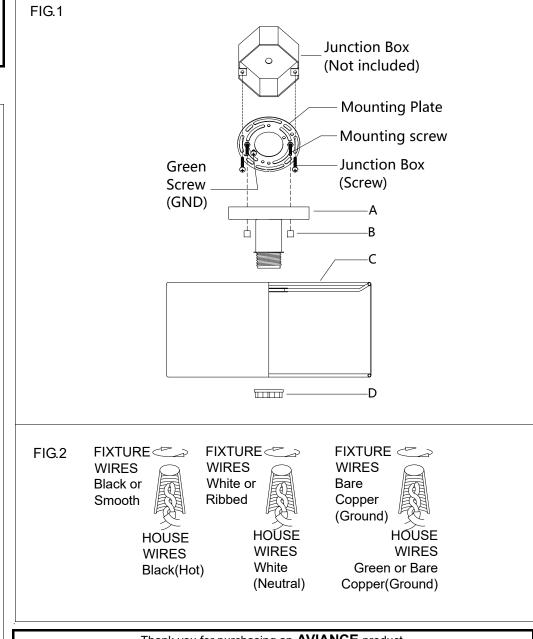

## ASSEMBLING THE FIXTURE (Fig.1)

- 1. Shut off the power at the circuit breaker box. Remove old fixture and all hardware from Junction Box.
- 2. Carefully unpack your new fixture and lay out all the parts on a clear area. Take care not to lose any small parts necessary for installation.
- 3. Thread the two mounting screws about 1/4" into the pre-drilled holes in the mounting plate spaced the same distance apart as the holes in the lamp body (A).
- 4. Attach the mounting plate to the Junction Box with the two Junction Box Screws as shown. The side of the mounting plate marked "GND" must face out. The junction box is not included.
- 5. Attach the lamp body(A) into the shade(C), lock it securely with the check ring(D). NOTE: THE SHADE(C) OF THE PRODUCT MAY VARY.
- 6. Install the light bulb(not included) in accordance with the fixture specifications. NOTE: DO NOT EXCEED THE SPECIFIED WATTAGE!
- 7. While holding the shade assembly towards the ceiling, connect the electrical wires as Shown in Fig.2, making sure that all wire nuts are secured. You may have to wrap the connections with electrical tape. If your junction box has a ground wire (green or bare copper), connect the fixture ground wire to it. Otherwise connect fixture's ground wire directly to the mounting plate with the green screw provided. After wires are connected, tuck them carefully inside the Junction Box.
- 8. Raise the shade assembly onto the junction box, aligning screws on mounting plate with mounting holes in lamp body(A) and lock it securely with the ball nut (B).