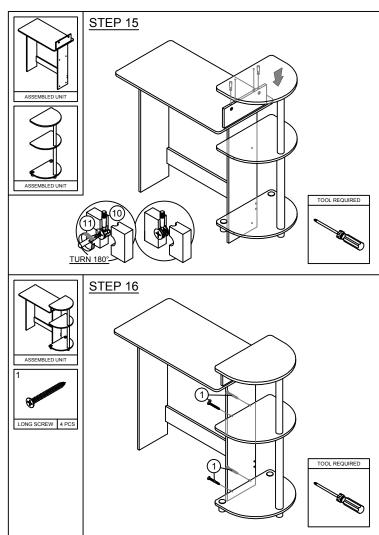

## Recommended Maximum Weight



#### **WARNING:**

8

- >This unit has been designed to support the maximum loads shown. Exceeding these load limits could cause sagging, instability, product collapse, and/or serious injury.
- >DO NOT allow children to climb on unit.
- >Put heavier items on lower shelves.





Approx. 30 minutes





# Assembly Instruction

Furinno Compact Computer Desk

**MODEL** : 11181





### **Customer Support**

**NEED HELP?** For replacement requests or product inquiries, please contact our Customer Service Team by emailing us at support@furinno.com. Thank you for selecting Furinno!

www.furinno.com











1118120180804



### **USEFUL HINTS BEFORE YOU START:**

- 1. Read each step carefully before starting.
- 2. It is important that each step is performed in