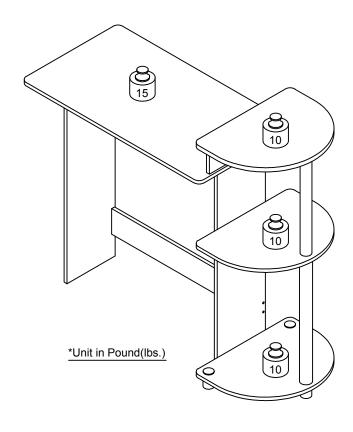

## Recommended Maximum Weight

#### **WARNING:**

8

- >This unit has been designed to support the maximum loads shown. Exceeding these load limits could cause sagging, instability, product collapse, and/or serious injury.
- >DO NOT allow children to climb on unit.
- >Put heavier items on lower shelves.