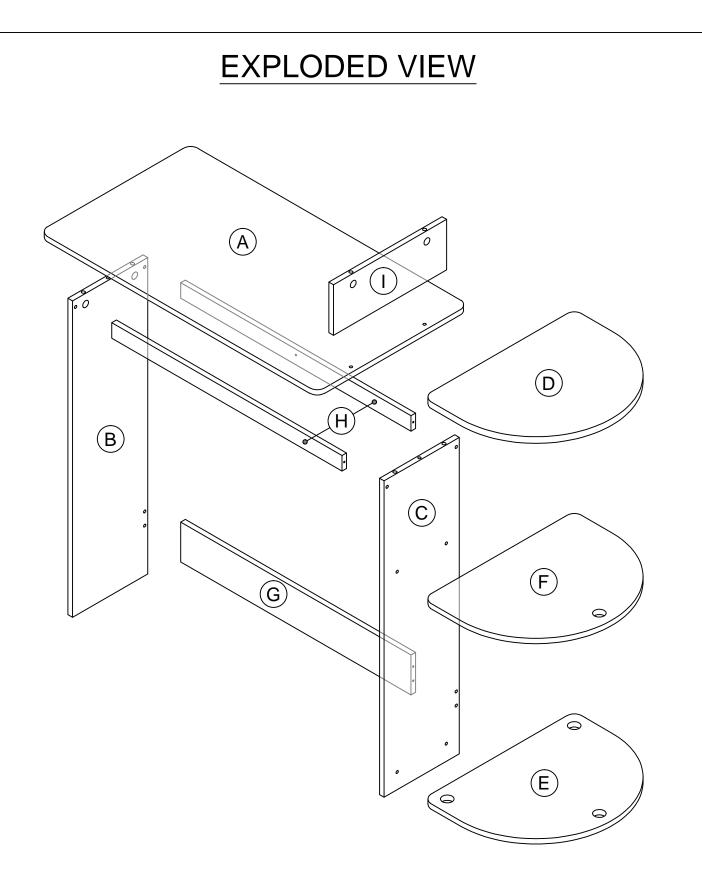

## Recommended Maximum Weight



#### **WARNING:**

8

- >This unit has been designed to support the maximum loads shown. Exceeding these load limits could cause sagging, instability, product collapse, and/or serious injury.
- >DO NOT allow children to climb on unit.
- >Put heavier items on lower shelves.





Approx. 30 minutes





# Assembly Instruction

Furinno Compact Computer Desk

**MODEL** : 11181





### **Customer Support**

**NEED HELP?** For replacement requests or product inquiries, please contact our Customer Service Team by emailing us at support@furinno.com. Thank you for selecting Furinno!

www.furinno.com











1118120180804



### **USEFUL HINTS BEFORE YOU START:**

- 1. Read each step carefully before starting.
- 2. It is important that each step is performed in correct order to avoid difficulties.
- 3. Identify, soft and count the parts before assembly.
- 4. Assemble your furniture on packaging cardboard to prevent scratch or damage.
- 5. Clean the product with mild cleanser using soft damped cloth. Do not use harsh or abrasive cleanser.
- 6. Using uncompatible hardware might cause damage to product.





LEG



2