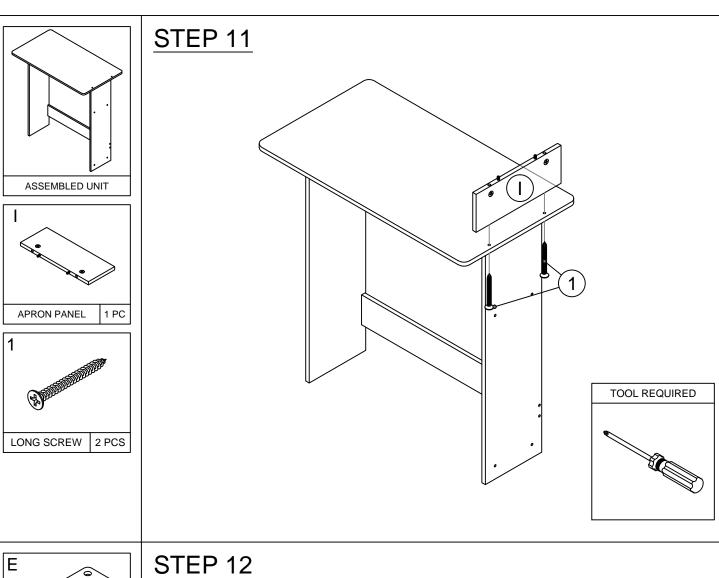

Instruction

Furinno Compact Computer Desk

**MODEL** : 11181





### **Customer Support**

**NEED HELP?** For replacement requests or product inquiries, please contact our Customer Service Team by emailing us at support@furinno.com. Thank you for selecting Furinno!

www.furinno.com











1118120180804



### **USEFUL HINTS BEFORE YOU START:**

- 1. Read each step carefully before starting.
- 2. It is important that each step is performed in correct order to avoid difficulties.
- 3. Identify, soft and count the parts before assembly.
- 4. Assemble your furniture on packaging cardboard to prevent scratch or damage.
- 5. Clean the product with mild cleanser using soft damped cloth. Do not use harsh or abrasive cleanser.
- 6. Using uncompatible hardware might cause damage to product.





LEG



2