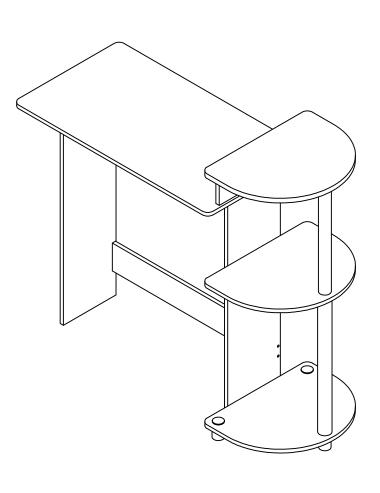

## Recommended Maximum Weight



#### **WARNING:**

8

- >This unit has been designed to support the maximum loads shown. Exceeding these load limits could cause sagging, instability, product collapse, and/or serious injury.
- >DO NOT allow children to climb on unit.
- >Put heavier items on lower shelves.





Approx. 30 minutes





# Assembly Instruction

Furinno Compact Computer Desk

**MODEL** : 11181





### **Customer Support**

**NEED HELP?** For replacement requests or product inquiries, please contact our Customer Service Team by emailing us at support@furinno.com. Thank you for selecting Furinno!

www.furinno.com











1118120180804



### **USEFUL HINTS BEFORE YOU START:**

- 1. Read each step carefully before starting.
- 2. It is important that each step is performed in correct order to avoid difficulties.
- 3. Identify, soft and count the parts before assembly.
- 4. Assemble your furniture on packaging cardboard to prevent scratch or damage.
- 5. Clean the product with mild cleanser using soft damped cloth. Do not use harsh or abrasive cleanser.
- 6. Using uncompatible hardware might cause damage to product.





LEG



2