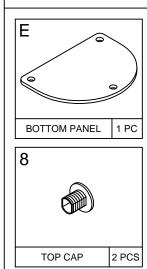

nstruction

Furinno Compact Computer Desk

**MODEL** : 11181





### **Customer Support**

**NEED HELP?** For replacement requests or product inquiries, please contact our Customer Service Team by emailing us at support@furinno.com. Thank you for selecting Furinno!

www.furinno.com











1118120180804



### **USEFUL HINTS BEFORE YOU START:**

- 1. Read each step carefully before starting.
- 2. It is important that each step is performed in correct order to avoid difficulties.
- 3. Identify, soft and count the parts before assembly.
- 4. Assemble your furniture on packaging cardboard to prevent scratch or damage.
- 5. Clean the product with mild cleanser using soft damped cloth. Do not use harsh or abrasive cleanser.
- 6. Using uncompatible hardware might cause damage to product.





LEG



2