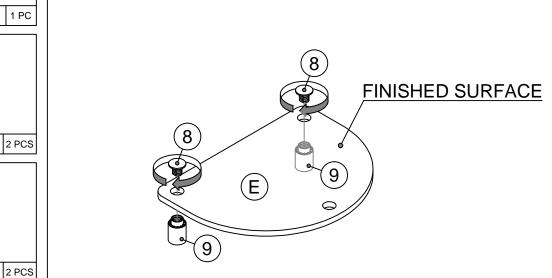

ion

Furinno Compact Computer Desk

**MODEL** : 11181





### **Customer Support**

**NEED HELP?** For replacement requests or product inquiries, please contact our Customer Service Team by emailing us at support@furinno.com. Thank you for selecting Furinno!

www.furinno.com











1118120180804



### **USEFUL HINTS BEFORE YOU START:**

- 1. Read each step carefully before starting.
- 2. It is important that each step is performed in correct order to avoid difficulties.
- 3. Identify, soft and count the parts before assembly.
- 4. Assemble your furniture on packaging cardboard to prevent scratch or damage.
- 5. Clean the product with mild cleanser using soft damped cloth. Do not use harsh or abrasive cleanser.
- 6. Using uncompatible hardware might cause damage to product.





LEG



2