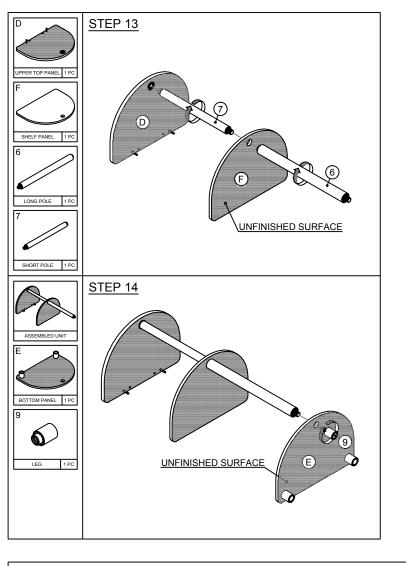

## Recommended Maximum Weight



#### **WARNING:**

8

- >This unit has been designed to support the maximum loads shown. Exceeding these load limits could cause sagging, instability, product collapse, and/or serious injury.
- >DO NOT allow children to climb on unit.
- >Put heavier items on lower shelves.





Approx. 30 minutes





# Assembly Instruction

Furinno Compact Computer Desk

**MODEL** : 11181





### **Customer Support**

**NEED HELP?** For replacement requests or product inquiries, please contact our Customer Service Team by emailing us at support@furinno.com. Thank you for selecting Furinno!

www.furinno.com











1118120180804



### **USEFUL HINTS BEFORE YOU START:**

- 1. Read each step carefully before starting.
- 2. It is important that each step is performed