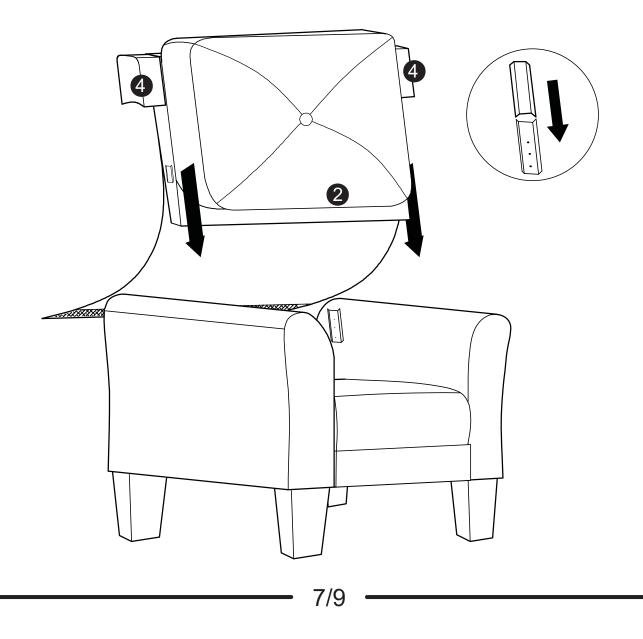

WW - 8 / 03 / 2017

Step 1 :

Step 3 :

Step 4 :

~

Step 5:

Step 6 :

INSTALLATION COMPLETE :