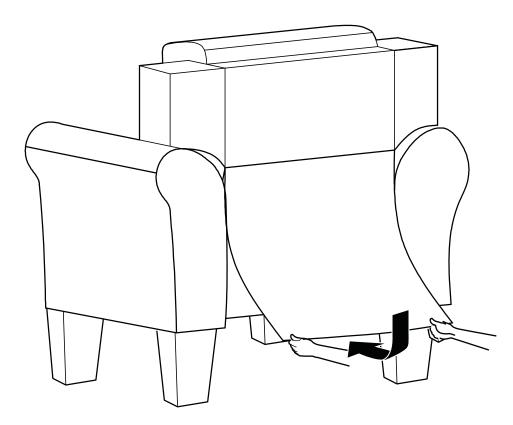

WW - 8 / 03 / 2017

Step 1 :

Step 3 :

Step 4 :

~

Step 5:

Step 6 :

INSTALLATION COMPLETE :