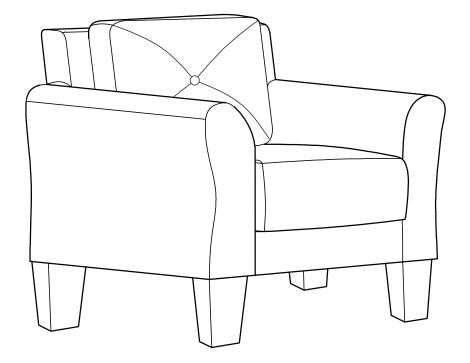

WW - 8 / 03 / 2017

Step 1 :

Step 3 :

Step 4 :

~

Step 5:

Step 6 :

INSTALLATION COMPLETE :