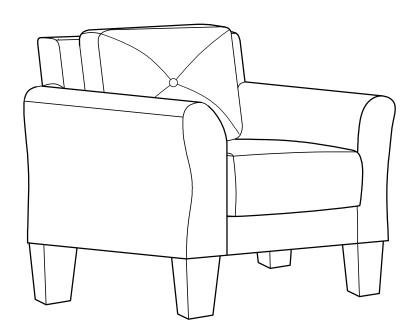

## HARTFORD CHAIR ASSEMBLY INSTRUCTIONS





## WARNING

- This product has been designed for seating one (1) average adult. To prevent injury and damage to this unit, PROHIBIT jumping on it.
- This product is designed for home use and not intended for commercial use.
- Children under the age of 5, small infants and babies should not sleep alone on this product for safety reasons.
- Recommended # of people needed for handling: 2 (however it is always better to have an extra hand.)
- THIS INSTRUCTION BOOKLET CONTAINS **IMPORTANT** SAFETY INFORMATION. PLEASE READ AND KEEP FOR FUTURE REFERENCE.

WW - 8 / 03 / 2017





Step 1 :





Step 3 :



Step 4 :



~

Step 5:



Step 6 :



INSTALLATION COMPLETE :