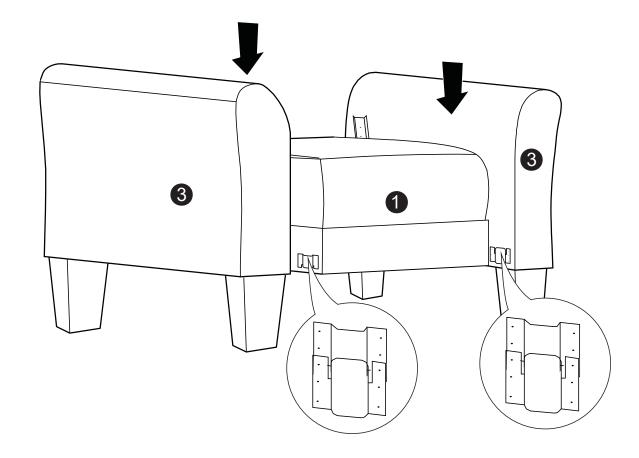

WW - 8 / 03 / 2017

Step 1 :

Step 3 :

Step 4 :

~

Step 5:

Step 6 :

INSTALLATION COMPLETE :