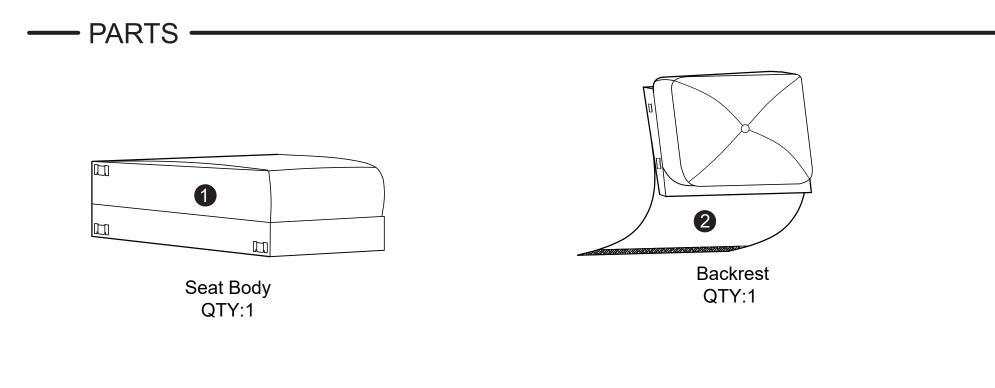

WW - 8 / 03 / 2017

Step 1 :

Step 3 :

Step 4 :

~

Step 5:

Step 6 :

INSTALLATION COMPLETE :