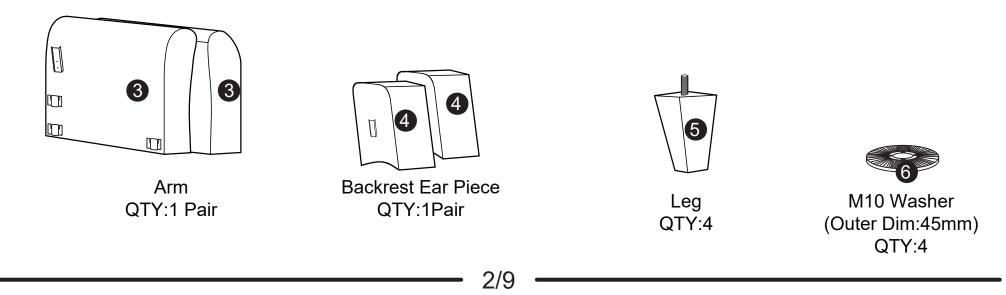

WW - 8 / 03 / 2017

Step 1 :

Step 3 :

Step 4 :

~

Step 5:

Step 6 :

INSTALLATION COMPLETE :