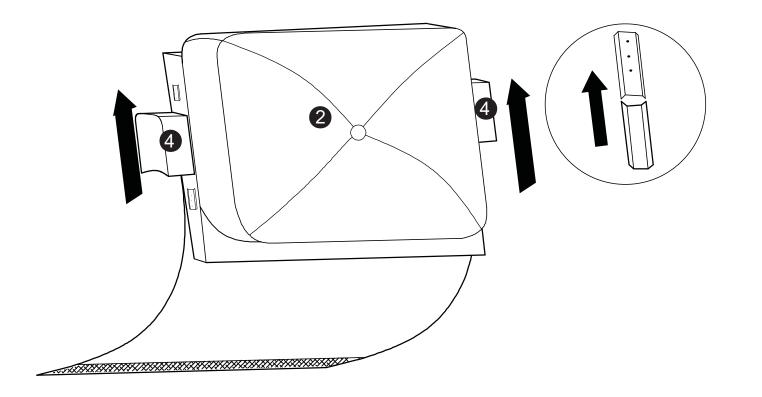

WW - 8 / 03 / 2017

Step 1 :

Step 3 :

Step 4 :

~

Step 5:

Step 6 :

INSTALLATION COMPLETE :