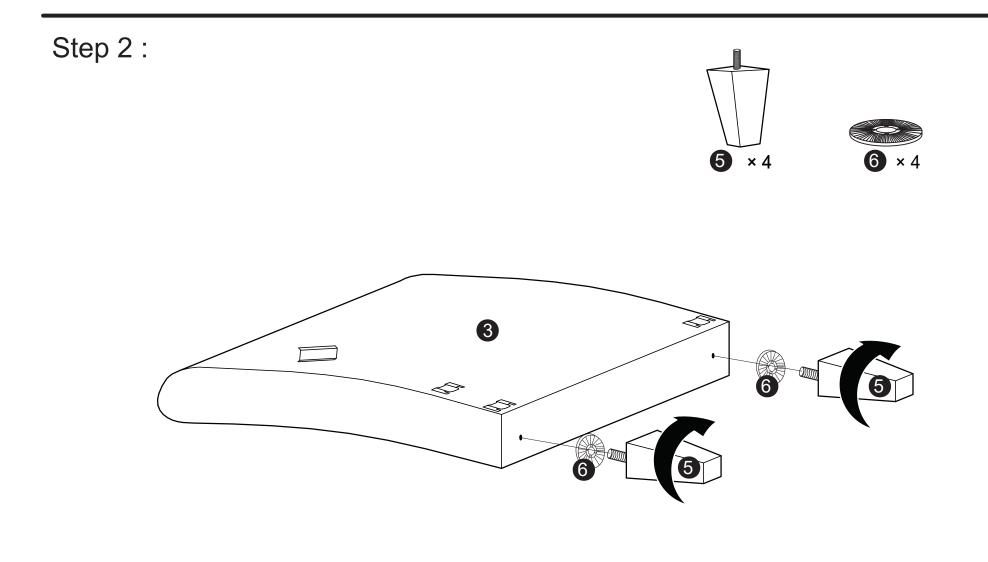

WW - 8 / 03 / 2017

Step 1 :

Step 3 :

Step 4 :

~

Step 5:

Step 6 :

INSTALLATION COMPLETE :