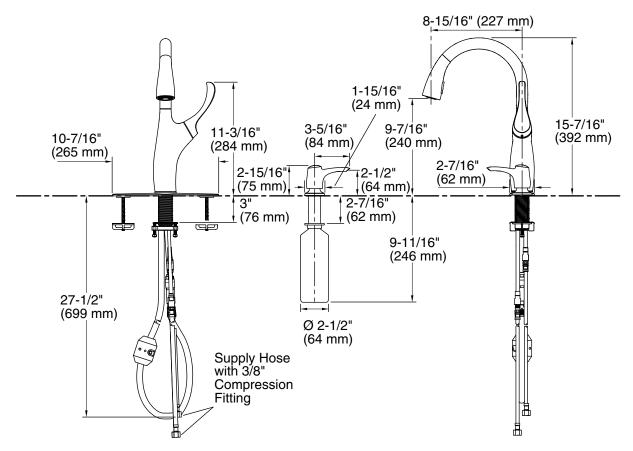

g.
- Premium metal construction for durability and reliability.

#### Installation

Installs with 1-, 2-, 3-, or 4- hole sink (escutcheon plate included).

#### **Recommended Products/Accessories**

K-23723 Faucet cleaner



#### **Codes/Standards**

ASME A112.18.1/CSA B125.1 NSF/ANSI 61 NSF/ANSI 372 All applicable US Federal and State material regulations DOE - Energy Policy Act 1992 California Energy Commission (CEC)

# KOHLER<sup>®</sup> Faucet Lifetime Limited Warranty

See website for detailed warranty information.

### **Available Colors/Finishes**

Color tiles intended for reference only.

**Color Code Description** 

- CP Polished Chrome
- VS Vibrant® Stainless



# Mazz® Pull-Down Kitchen Sink Faucet K-R72511-SD

# KOHLER. Faucets

Mazz® Pull-Down Kitchen Sink Faucet K-R72511-SD



## **Technical Information**

All product dimensions are nominal.

#### Notes

Install this product according to the installation guide.

Faucet contains all necessary parts for 1-, 2-, 3-, or 4-hole installations.