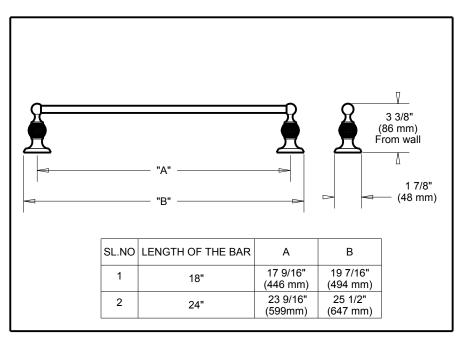

## **ACCESSORIES**

- Nora™ Bath Collection
- Towel Bar

| Submitted Model No.: |  |
|----------------------|--|
|----------------------|--|

Specific Features: \_