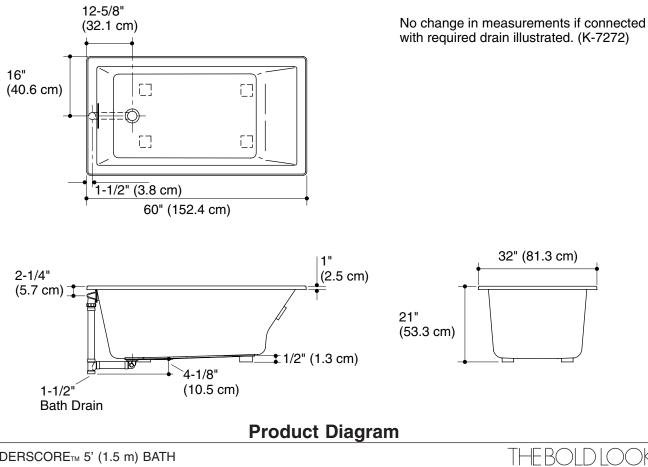

#### Features

- Acrylic
- Drop-in installation
- Molded lumbar support
- 81 gallon (306.6 L) capacity
- 60" (152.4 cm) x 32" (81.3 cm) x 21" (53.3 cm)

#### **Product Specification**

The acrylic bath shall be 60" (152.4 cm) in length, 32" (81.3 cm) in width, and 21" (53.3 cm) in height. Bath shall be for drop-in installation. Bath shall have an 81 gallon (306.6 L) capacity. Bath shall have a molded lumbar support. Bath shall be Kohler Model K-1130-\_\_\_\_.

#### **Technical Information**

| Fixture*:                                       |                                      |
|-------------------------------------------------|--------------------------------------|
| Bathing well:                                   |                                      |
| Basin area,<br>bottom                           | 42" (106.7 cm) x 23-1/2" (59.7 cm)   |
| Basin area, top                                 | 55-1/8" (140 cm) x 27-1/8" (68.9 cm) |
| Weight                                          | 75 lbs (34 kg)                       |
| To overflow:                                    |                                      |
| Water depth                                     | 17-1/8" (43.5 cm)                    |
| Capacity                                        | 81 gal (306.6 L)                     |
| * Approximate measurements for comparison only. |                                      |
| Drop-in cut-out                                 | 59-1/2" (151.1 cm) x 31-1/2" (80 cm) |