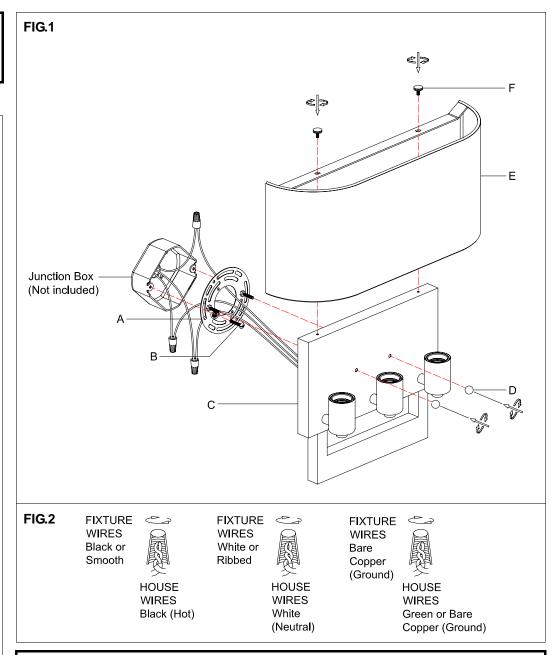

## ASSEMBLING THE FIXTURE (Fig.1).

- 1. Shut off the power at the circuit breaker and remove old fixture from ceiling, including the old single bar.
- 2. Carefully unpack new fixture and lay all the parts on a clear surface.
- 3. Attach the mounting plate (A) to the junction box using screws (B). The side of the mounting plate marked "GND" must face out.

The junction box is not included.

- 4. Mount the fixture body (C) by aligning mounting holes in fixture back plate with mounting screws and ball nuts (D) onto mounting screws.
- 5. Attach the shade (E) onto the lamp body (C), and then lock it securely with the check screws (F).
- 6. Install the light bulbs (Not included) in accordance with the fixture specifications. NOTE: DO NOT EXCEED THE SPECIFIED WATTAGE!

## **CONNECTING THE WIRES (Fig.2)**

- 1. Take the black wire from the junction box and the black wire from the fixture and twist bare ends together. Twist wire connector onto end of wire until snug.
- 2. Repeat same process with white junction box wire and white wire of fixture wire. NOTE: Twist wires together in the same direction you twist the wire connector onto wires.
- 3. If your junction box has a grounding wire (green or bare copper), attach this wire and the bare copper wire from the fixture together as step 1. If junction box has no ground wire, attach the bare copper fixture wire to the green ground screw on the mounting plate.
- 4. Tuck these wire connections neatly into the wall outlet box and then raise the fixture back plat all the way to the wall.