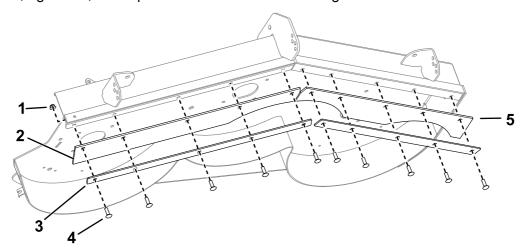

# Installing the Kit

Install the left skirt, right skirt, and 2 plates to the mower deck using 10 bolts and 10 nuts.

g307391

Figure 1

1. Nut (10)

- 3. Plate (2)

5. Left skirt

2. Right skirt

4. Bolt (10)

Original Instructions (EN) Printed in the USA All Rights Reserved