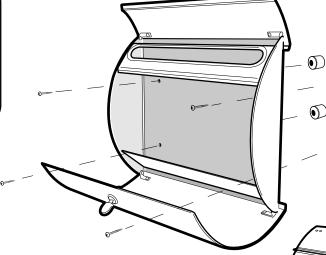

## **Contents:**

Spira Wallbox Lock assembly (installed)

## Fasteners included:

- 4 Phillips head fasteners
  - 4 Rubber spacers
  - 4 Plastic anchors
  - 4 Wallbox keys

Non-Locking latch **Purchased Separately** 

Stainless Wallbox Installed

Mark and drill holes for anchors.