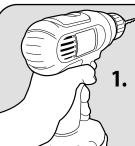

Use 1/4" drill bit

**Assembly Instructions** 

Gently push anchors into holes until they are flush with outside surface.\*

\* Anchors not required if fastening to wood.

**3.** fasteners through rubber spacers into wall.