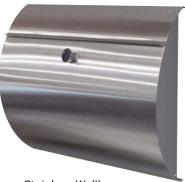

## Fasteners included:

- 4 Phillips head fasteners
  - 4 Rubber spacers
  - 4 Plastic anchors
  - 4 Wallbox keys

Non-Locking latch **Purchased Separately** 

Stainless Wallbox Installed

Mark and drill holes for anchors.

Black Wallbox

Stainless Wallbox

Mail slot access

Secure mail access

Please visit our website for a complete listing of products and accessories available.