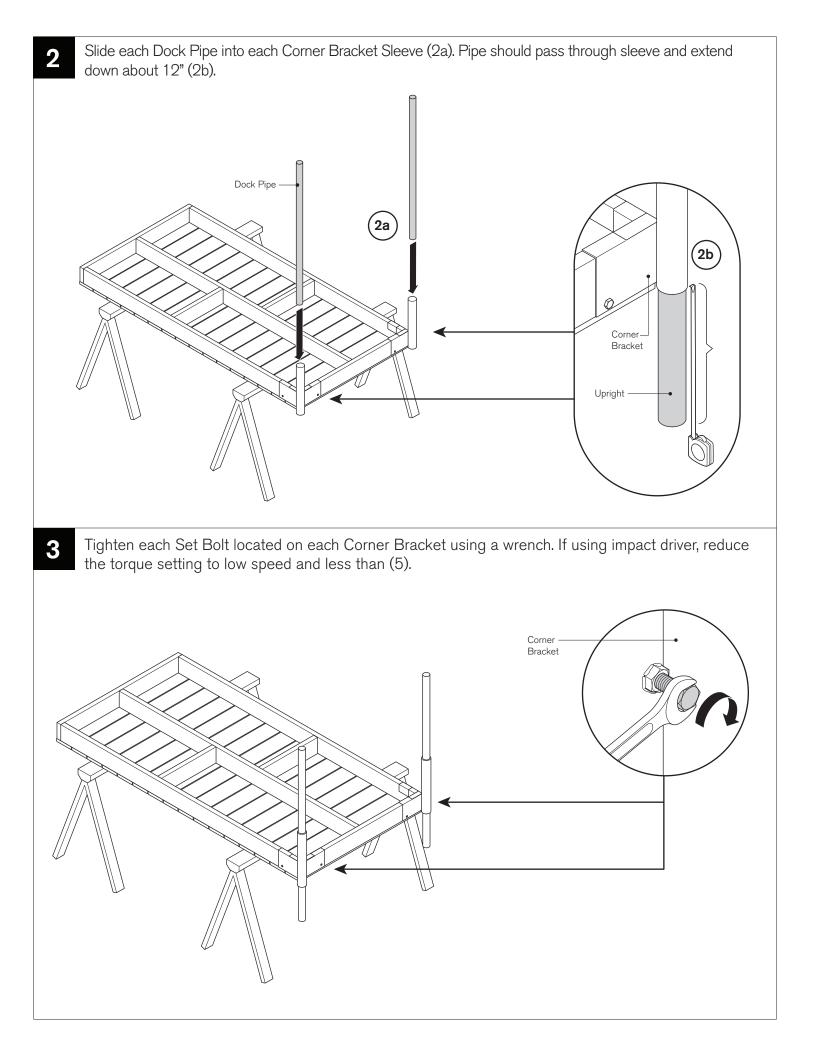

## Roll-In Dock Kit Components

| Wheels                                                                                                                     | Customer Provided - Corner Bracket                                                   |
|----------------------------------------------------------------------------------------------------------------------------|--------------------------------------------------------------------------------------|
| Qty 2                                                                                                                      | Qty 2                                                                                |
| Replacement Part                                                                                                           | (Suggested Use                                                                       |
| Tommy Docks - TD-30139                                                                                                     | Tommy Docks - TD-10001)                                                              |
| 72" Long Axel                                                                                                              | Customer Provided - Post Pipe                                                        |
| Qty 1                                                                                                                      | Qty 2                                                                                |
| (Replacement Part                                                                                                          | (Suggested Use Tommy Docks -                                                         |
| Tommy Docks - TD-20041)                                                                                                    | Heavy Duty 1-½" Pipe)                                                                |
| 50" Long Support Braces<br>Qty 2<br>(Replacement Part<br>Tommy Docks - TD-30005)                                           | Angle<br>Brackets<br>Qty 2                                                           |
| 2" Plastic Hubcaps                                                                                                         | Locking Collars with ½" Bolts                                                        |
| Qty 2                                                                                                                      | Qty 2                                                                                |
| (Replacement Part                                                                                                          | (Replacement Part                                                                    |
| Tommy Docks - TD-20000)                                                                                                    | Tommy Docks - TD-30203)                                                              |
| Customer Provided - Post Safety Caps<br>Qty 2<br>Suggested Use<br>Tommy Docks - TD-30064, TD-30066,<br>TD-30063, TD-20000) | Axle Brackets with ½" Bolts<br>Qty 2<br>(Replacement Part<br>Tommy Docks - TD-30143) |