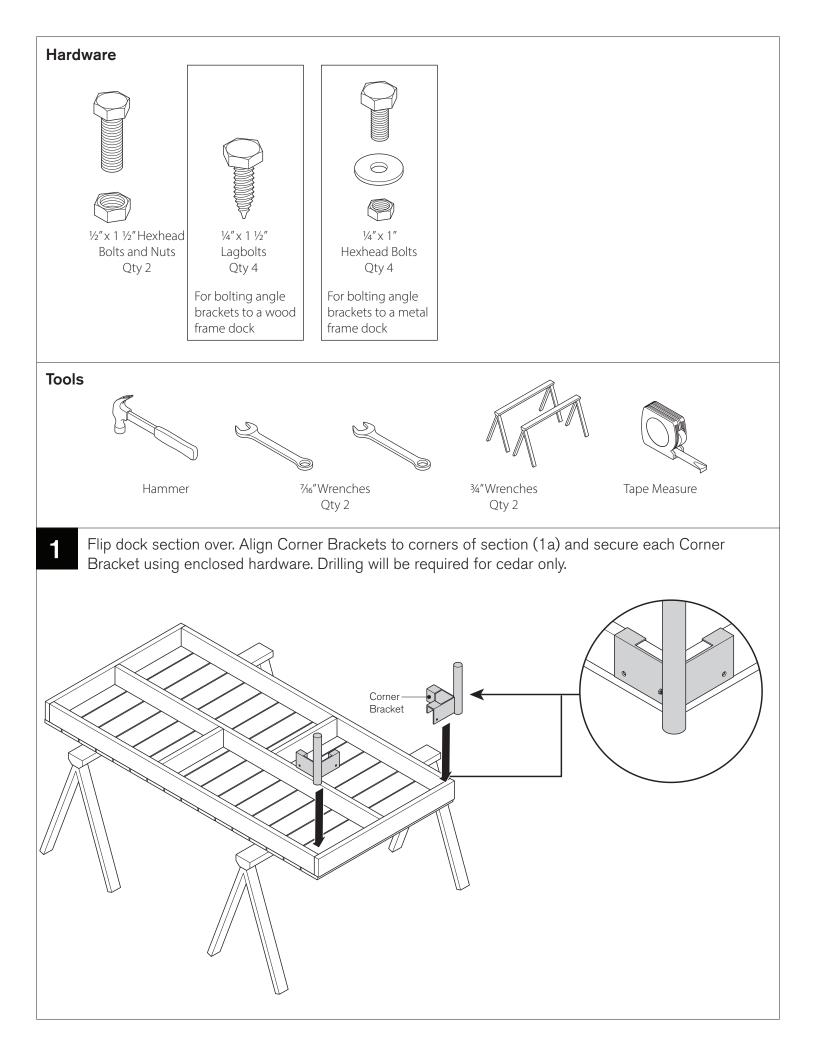

## Roll-In Dock Kit Components

| Wheels                                                                                                                     | Customer Provided - Corner Bracket                                                   |
|----------------------------------------------------------------------------------------------------------------------------|--------------------------------------------------------------------------------------|
| Qty 2                                                                                                                      | Qty 2                                                                                |
| Replacement Part                                                                                                           | (Suggested Use                                                                       |
| Tommy Docks - TD-30139                                                                                                     | Tommy Docks - TD-10001)                                                              |
| 72" Long Axel                                                                                                              | Customer Provided - Post Pipe                                                        |
| Qty 1                                                                                                                      | Qty 2                                                                                |
| (Replacement Part                                                                                                          | (Suggested Use Tommy Docks -                                                         |
| Tommy Docks - TD-20041)                                                                                                    | Heavy Duty 1-½" Pipe)                                                                |
| 50" Long Support Braces<br>Qty 2<br>(Replacement Part<br>Tommy Docks - TD-30005)                                           | Angle<br>Brackets<br>Qty 2                                                           |
| 2" Plastic Hubcaps                                                                                                         | Locking Collars with ½" Bolts                                                        |
| Qty 2                                                                                                                      | Qty 2                                                                                |
| (Replacement Part                                                                                                          | (Replacement Part                                                                    |
| Tommy Docks - TD-20000)                                                                                                    | Tommy Docks - TD-30203)                                                              |
| Customer Provided - Post Safety Caps<br>Qty 2<br>Suggested Use<br>Tommy Docks - TD-30064, TD-30066,<br>TD-30063, TD-20000) | Axle Brackets with ½" Bolts<br>Qty 2<br>(Replacement Part<br>Tommy Docks - TD-30143) |