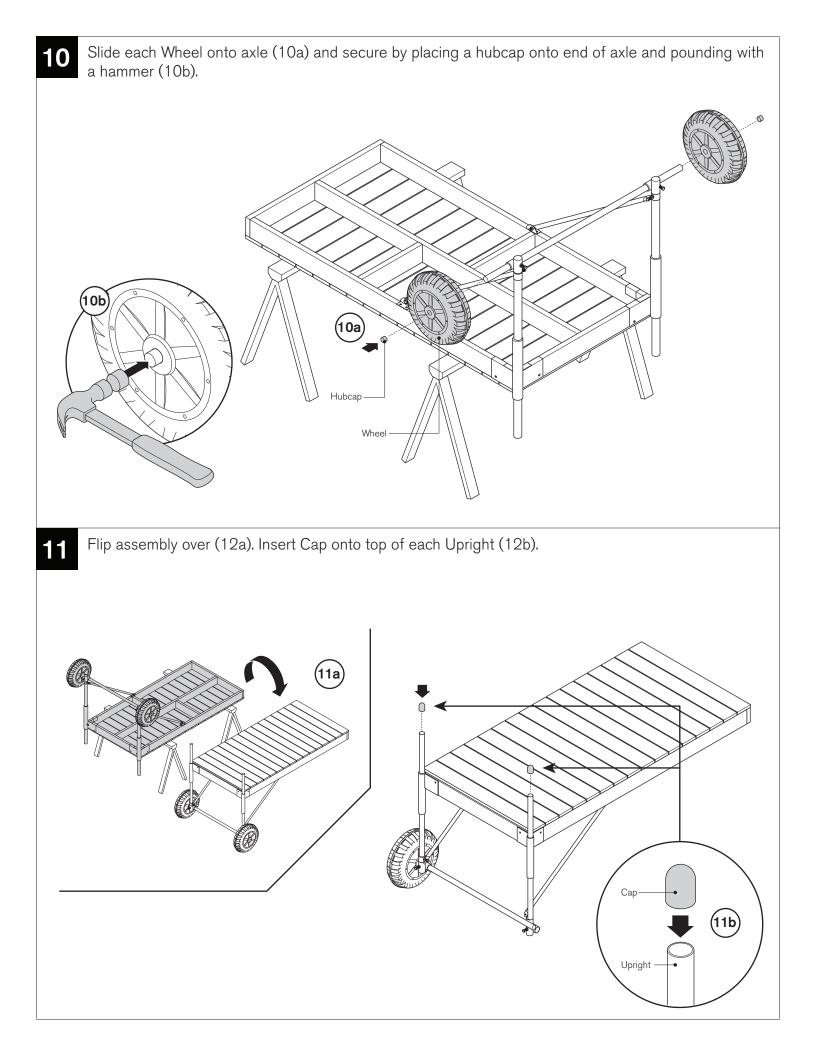

## Roll-In Dock Kit Components

| Wheels                                                                                                                     | Customer Provided - Corner Bracket                                                   |
|----------------------------------------------------------------------------------------------------------------------------|--------------------------------------------------------------------------------------|
| Qty 2                                                                                                                      | Qty 2                                                                                |
| Replacement Part                                                                                                           | (Suggested Use                                                                       |
| Tommy Docks - TD-30139                                                                                                     | Tommy Docks - TD-10001)                                                              |
| 72" Long Axel                                                                                                              | Customer Provided - Post Pipe                                                        |
| Qty 1                                                                                                                      | Qty 2                                                                                |
| (Replacement Part                                                                                                          | (Suggested Use Tommy Docks -                                                         |
| Tommy Docks - TD-20041)                                                                                                    | Heavy Duty 1-½" Pipe)                                                                |
| 50" Long Support Braces<br>Qty 2<br>(Replacement Part<br>Tommy Docks - TD-30005)                                           | Angle<br>Brackets<br>Qty 2                                                           |
| 2" Plastic Hubcaps                                                                                                         | Locking Collars with ½" Bolts                                                        |
| Qty 2                                                                                                                      | Qty 2                                                                                |
| (Replacement Part                                                                                                          | (Replacement Part                                                                    |
| Tommy Docks - TD-20000)                                                                                                    | Tommy Docks - TD-30203)                                                              |
| Customer Provided - Post Safety Caps<br>Qty 2<br>Suggested Use<br>Tommy Docks - TD-30064, TD-30066,<br>TD-30063, TD-20000) | Axle Brackets with ½" Bolts<br>Qty 2<br>(Replacement Part<br>Tommy Docks - TD-30143) |