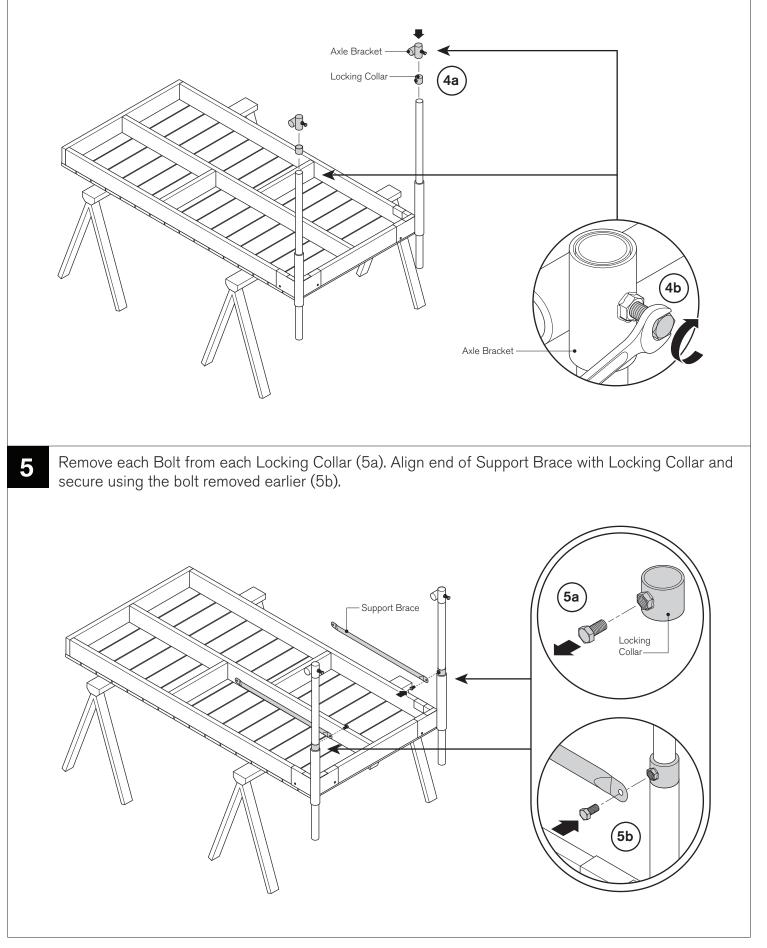

## Roll-In Dock Kit Components

| Wheels                                                                                                                     | Customer Provided - Corner Bracket                                                   |
|----------------------------------------------------------------------------------------------------------------------------|--------------------------------------------------------------------------------------|
| Qty 2                                                                                                                      | Qty 2                                                                                |
| Replacement Part                                                                                                           | (Suggested Use                                                                       |
| Tommy Docks - TD-30139                                                                                                     | Tommy Docks - TD-10001)                                                              |
| 72" Long Axel                                                                                                              | Customer Provided - Post Pipe                                                        |
| Qty 1                                                                                                                      | Qty 2                                                                                |
| (Replacement Part                                                                                                          | (Suggested Use Tommy Docks -                                                         |
| Tommy Docks - TD-20041)                                                                                                    | Heavy Duty 1-½" Pipe)                                                                |
| 50" Long Support Braces<br>Qty 2<br>(Replacement Part<br>Tommy Docks - TD-30005)                                           | Angle<br>Brackets<br>Qty 2                                                           |
| 2" Plastic Hubcaps                                                                                                         | Locking Collars with ½" Bolts                                                        |
| Qty 2                                                                                                                      | Qty 2                                                                                |
| (Replacement Part                                                                                                          | (Replacement Part                                                                    |
| Tommy Docks - TD-20000)                                                                                                    | Tommy Docks - TD-30203)                                                              |
| Customer Provided - Post Safety Caps<br>Qty 2<br>Suggested Use<br>Tommy Docks - TD-30064, TD-30066,<br>TD-30063, TD-20000) | Axle Brackets with ½" Bolts<br>Qty 2<br>(Replacement Part<br>Tommy Docks - TD-30143) |