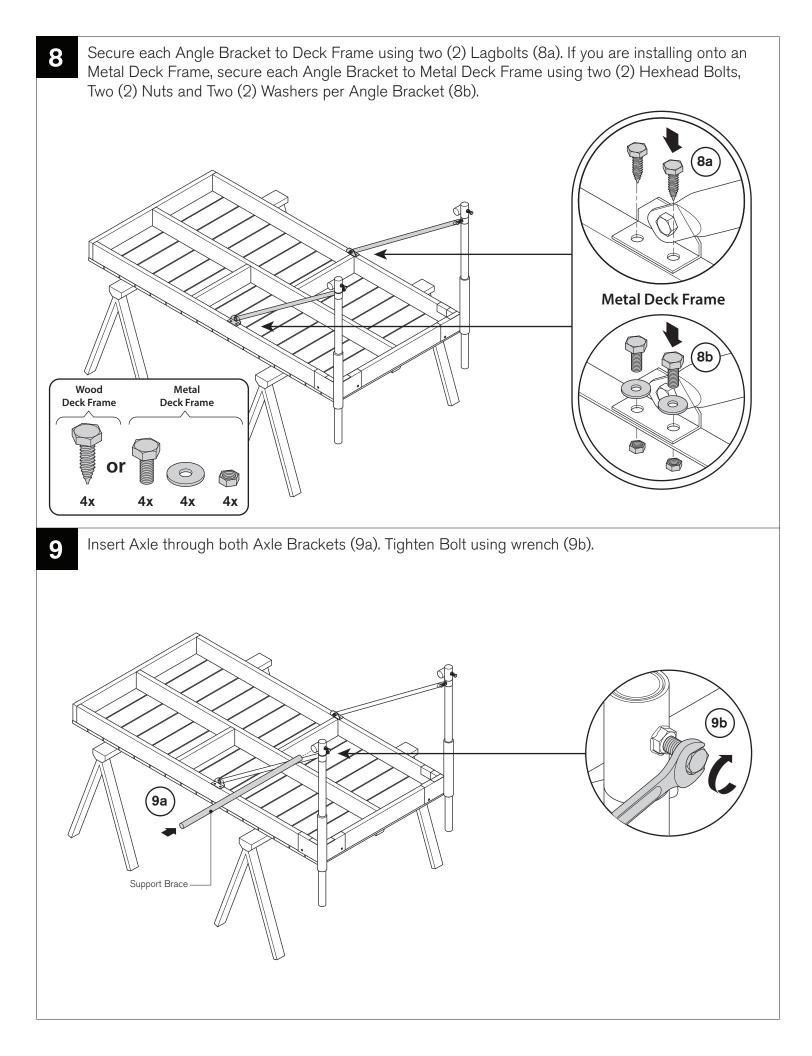

## Roll-In Dock Kit Components

| Wheels                                                                                                                     | Customer Provided - Corner Bracket                                                   |
|----------------------------------------------------------------------------------------------------------------------------|--------------------------------------------------------------------------------------|
| Qty 2                                                                                                                      | Qty 2                                                                                |
| Replacement Part                                                                                                           | (Suggested Use                                                                       |
| Tommy Docks - TD-30139                                                                                                     | Tommy Docks - TD-10001)                                                              |
| 72" Long Axel                                                                                                              | Customer Provided - Post Pipe                                                        |
| Qty 1                                                                                                                      | Qty 2                                                                                |
| (Replacement Part                                                                                                          | (Suggested Use Tommy Docks -                                                         |
| Tommy Docks - TD-20041)                                                                                                    | Heavy Duty 1-½" Pipe)                                                                |
| 50" Long Support Braces<br>Qty 2<br>(Replacement Part<br>Tommy Docks - TD-30005)                                           | Angle<br>Brackets<br>Qty 2                                                           |
| 2" Plastic Hubcaps                                                                                                         | Locking Collars with ½" Bolts                                                        |
| Qty 2                                                                                                                      | Qty 2                                                                                |
| (Replacement Part                                                                                                          | (Replacement Part                                                                    |
| Tommy Docks - TD-20000)                                                                                                    | Tommy Docks - TD-30203)                                                              |
| Customer Provided - Post Safety Caps<br>Qty 2<br>Suggested Use<br>Tommy Docks - TD-30064, TD-30066,<br>TD-30063, TD-20000) | Axle Brackets with ½" Bolts<br>Qty 2<br>(Replacement Part<br>Tommy Docks - TD-30143) |