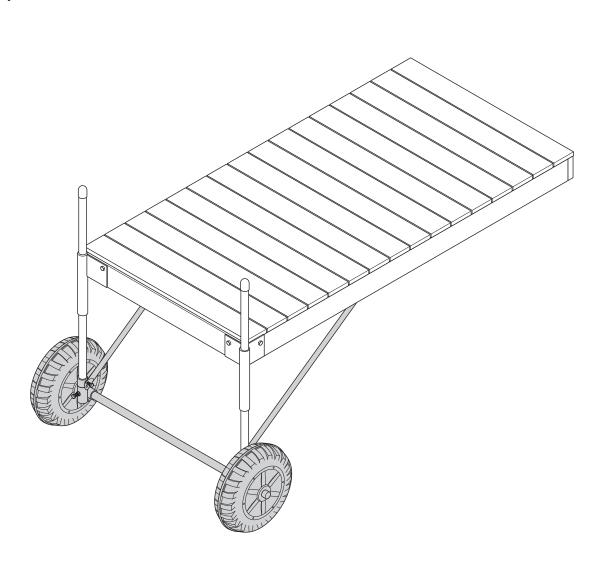

## Roll-In Dock Kit Components

| Wheels                                                                                                                     | Customer Provided - Corner Bracket                                                   |
|----------------------------------------------------------------------------------------------------------------------------|--------------------------------------------------------------------------------------|
| Qty 2                                                                                                                      | Qty 2                                                                                |
| Replacement Part                                                                                                           | (Suggested Use                                                                       |
| Tommy Docks - TD-30139                                                                                                     | Tommy Docks - TD-10001)                                                              |
| 72" Long Axel                                                                                                              | Customer Provided - Post Pipe                                                        |
| Qty 1                                                                                                                      | Qty 2                                                                                |
| (Replacement Part                                                                                                          | (Suggested Use Tommy Docks -                                                         |
| Tommy Docks - TD-20041)                                                                                                    | Heavy Duty 1-½" Pipe)                                                                |
| 50" Long Support Braces<br>Qty 2<br>(Replacement Part<br>Tommy Docks - TD-30005)                                           | Angle<br>Brackets<br>Qty 2                                                           |
| 2" Plastic Hubcaps                                                                                                         | Locking Collars with ½" Bolts                                                        |
| Qty 2                                                                                                                      | Qty 2                                                                                |
| (Replacement Part                                                                                                          | (Replacement Part                                                                    |
| Tommy Docks - TD-20000)                                                                                                    | Tommy Docks - TD-30203)                                                              |
| Customer Provided - Post Safety Caps<br>Qty 2<br>Suggested Use<br>Tommy Docks - TD-30064, TD-30066,<br>TD-30063, TD-20000) | Axle Brackets with ½" Bolts<br>Qty 2<br>(Replacement Part<br>Tommy Docks - TD-30143) |