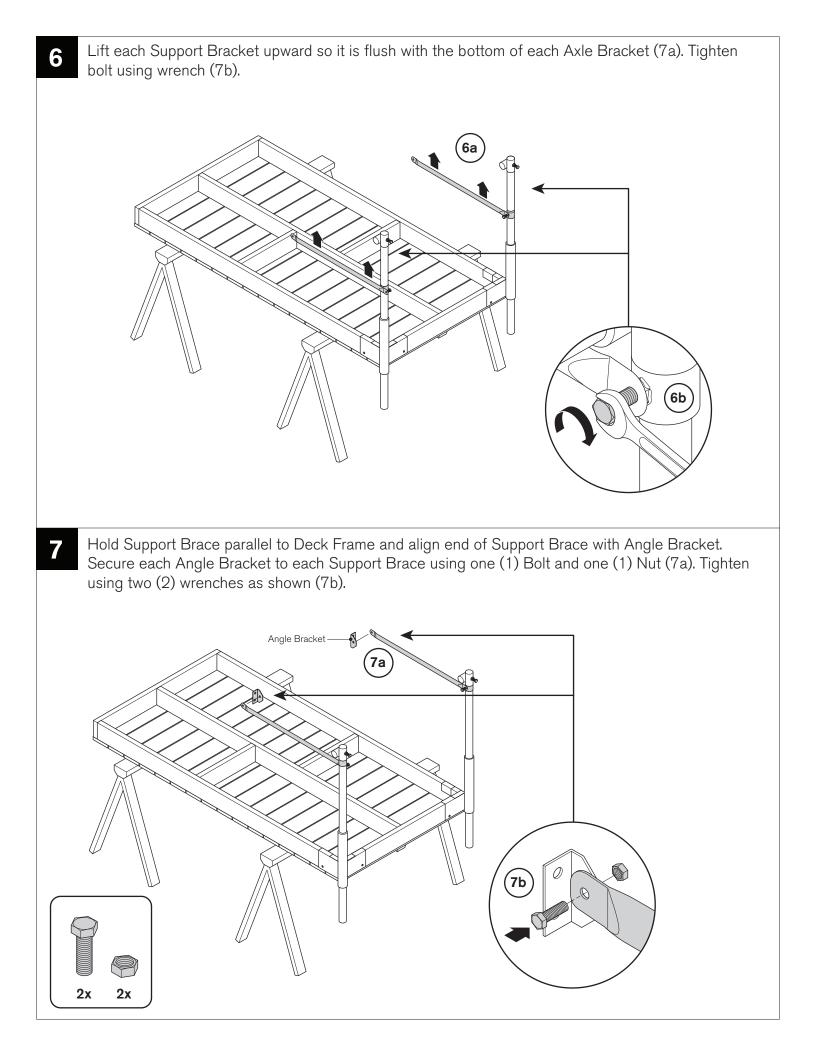

## Roll-In Dock Kit Components

| Wheels                                                                                                                     | Customer Provided - Corner Bracket                                                   |
|----------------------------------------------------------------------------------------------------------------------------|--------------------------------------------------------------------------------------|
| Qty 2                                                                                                                      | Qty 2                                                                                |
| Replacement Part                                                                                                           | (Suggested Use                                                                       |
| Tommy Docks - TD-30139                                                                                                     | Tommy Docks - TD-10001)                                                              |
| 72" Long Axel                                                                                                              | Customer Provided - Post Pipe                                                        |
| Qty 1                                                                                                                      | Qty 2                                                                                |
| (Replacement Part                                                                                                          | (Suggested Use Tommy Docks -                                                         |
| Tommy Docks - TD-20041)                                                                                                    | Heavy Duty 1-½" Pipe)                                                                |
| 50" Long Support Braces<br>Qty 2<br>(Replacement Part<br>Tommy Docks - TD-30005)                                           | Angle<br>Brackets<br>Qty 2                                                           |
| 2" Plastic Hubcaps                                                                                                         | Locking Collars with ½" Bolts                                                        |
| Qty 2                                                                                                                      | Qty 2                                                                                |
| (Replacement Part                                                                                                          | (Replacement Part                                                                    |
| Tommy Docks - TD-20000)                                                                                                    | Tommy Docks - TD-30203)                                                              |
| Customer Provided - Post Safety Caps<br>Qty 2<br>Suggested Use<br>Tommy Docks - TD-30064, TD-30066,<br>TD-30063, TD-20000) | Axle Brackets with ½" Bolts<br>Qty 2<br>(Replacement Part<br>Tommy Docks - TD-30143) |