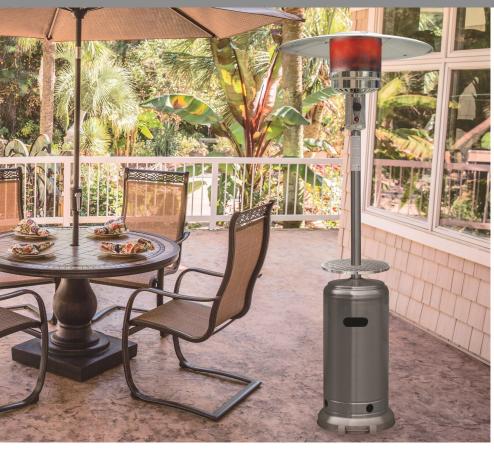

### 7 FT. 41,000 BTU STEEL UMBRELLA PROPANE PATIO HEATER

#### **UMBRELLA PROPANE PATIO HEATER**

Enhance your patio, deck or backyard oasis with Hanover's Collection of durable steel umbrella propane patio heaters. They are constructed of steel, ensuring that your investment will last for years while offering 41,000 BTUs of heat for your family and friends within a 16.4-ft radius.

With a variable control valve to adjust temperature, this 7-ft. patio heater offers customizable comfort for the changing seasons. Available in Hammered Bronze, Black, a combination of Bronze and Stainless Steel, Autumn Bronze, Teal, and Stainless Steel finishes, there is a patio heater that will seamlessly integrate into any backyard décor.