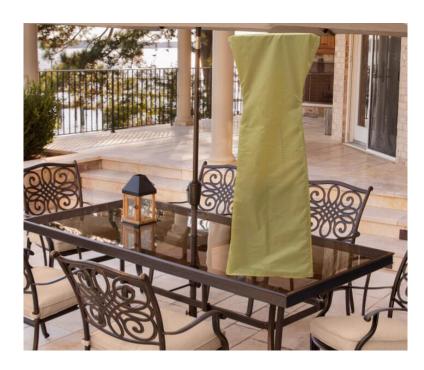

# **HANOVER**

### PATIO HEATER COVERS

Protect your patio heater from the elements with a durable, weather-protective cover. Designed specifically for Hanover patio heaters, this cover provides extra protection from rain and UV harm. Each cover is made out of polyurethane, which is a strong, yet lightweight material. When not in use, simply place the cover over the unit and pull it down into place. It will cover the heater from top to bottom for full protection.