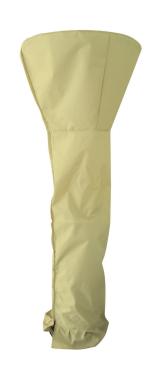

# **HANOVER**

### PATIO HEATER COVERS

Protect your patio heater from the elements with a durable, weather-protective cover. Designed specifically for Hanover patio heaters, this cover provides extra protection from rain and UV harm. Each cover is made out of polyurethane, which is a strong, yet lightweight material. When not in use, simply place the cover over the unit and pull it down into place. It will cover the heater from top to bottom for full protection.

#### **FEATURES**

| MODEL        | NAME                                     | COMPATIBLE MODELS                                             | DIMENSIONS         |
|--------------|------------------------------------------|---------------------------------------------------------------|--------------------|
| HAN802CGCRM  | Cover for Pyramid & Square Patio Heaters | HAN101BLK, HAN102SS, HAN020BRWCK,<br>HAN021BRWCK, HAN022SSWCK | 21″D x 21″W x 87″H |
| HAN803CGTCRM | Cover for Triangle Patio Heaters         | HAN103BR, HAN104SS                                            | 21″D x 21″W x 87″H |
| HAN801CUCRM  | Cover for Umbrella Patio Heaters         | HAN001BR, HAN002BRSS, HAN003SS                                | 33″D x 33″W x 83″H |
| HAN804CTTCRM | Cover for Tabletop Pyramid Patio Heaters | HAN0201SS, HAN0201HB                                          | 10″D x 10″W x 35″H |