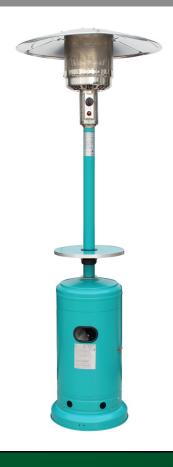

With a variable control valve to adjust temperature, this 7-ft. patio heater offers customizable comfort for the changing seasons. Available in Hammered Bronze, Black, a combination of Bronze and Stainless Steel, Autumn Bronze, Teal, and Stainless Steel finishes, there is a patio heater that will seamlessly integrate into any backyard décor.

## **FEATURES**

- Liquid propane gas patio heater (tank not included)
- 41,000 BTUs
- 7 ft. tall with 16-ft. heat radius
- Variable control valve
- Flux: 450g/hr.-945g/hr.
- CSA design certified
- Assembly required