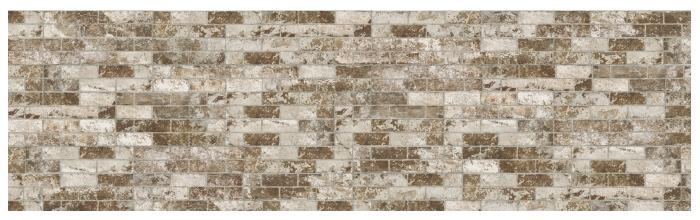

## White Washed Brick

Porcelain Floor and Wall Tile

Size 6x24

Offset Pattern

## Porcelain Floor and Wall Tile

Size 6x24

Achieve the look of real multitoned brick in an enduring porcelain tile. With its rustic brick-red tones topped with subtle white the overall effect of White Washed Brick is lively, interesting, and stunning. Set in a durable porcelain body this distinctive tile is suitable for both residential and some commercial applications, both floor and wall.