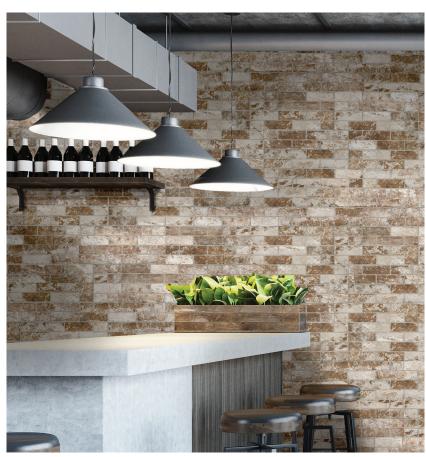

## White Washed Brick

Porcelain Floor and Wall Tile

Size 6x24

Offset Pattern

## Porcelain Floor and Wall Tile

Size 6x24

Achieve the look of real multitoned brick in an enduring porcelain tile. With its rustic brick-red tones topped with subtle white the overall effect of White Washed Brick is lively, interesting, and stunning. Set in a durable porcelain body this distinctive tile is suitable for both residential and some commercial applications, both floor and wall.