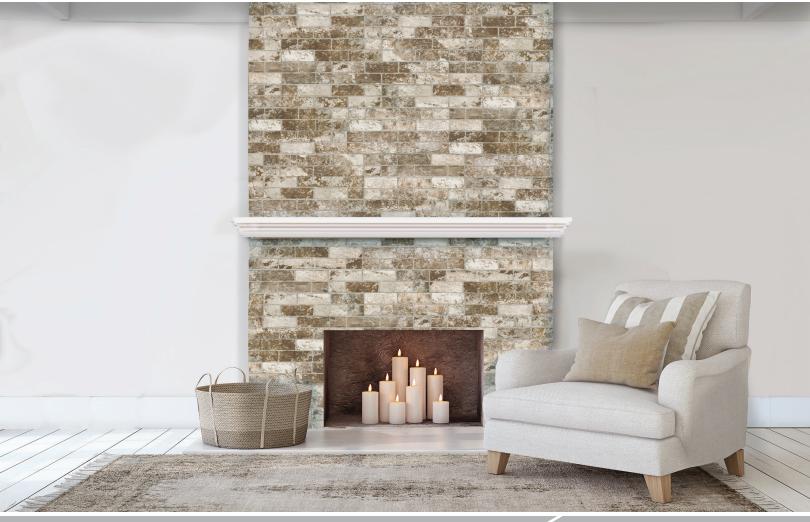

## White Washed Brick

Porcelain Floor and Wall Tile

Size 6x24

Offset Pattern

## Porcelain Floor and Wall Tile

Size 6x24

Achieve the look of real multitoned brick in an enduring porcelain tile. With its rustic brick-red tones topped with subtle white the overall effect of White Washed Brick is lively, interesting, and stunning. Set in a durable porcelain body this distinctive tile is suitable for both residential and some commercial applications, both floor and wall.