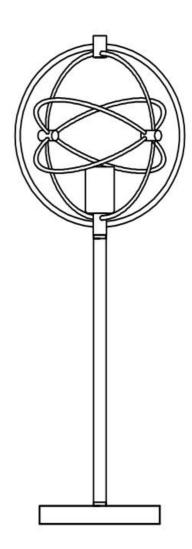

## **Part List and Hardware List**

| PIECE | DESCRIPTION | PICTURE | QUANTITY | PIECE | DESCRIPTION | PICTURE | QUANTITY |
|-------|-------------|---------|----------|-------|-------------|---------|----------|
| А     | Lamp base   |         | 1X       | D     | Shade       |         | 1X       |
| В     | Center Tube |         | 1X       | E     | Bulb        |         | 1X       |
| С     | Socket      |         | 1X       |       |             |         |          |
|       |             |         |          |       |             |         |          |