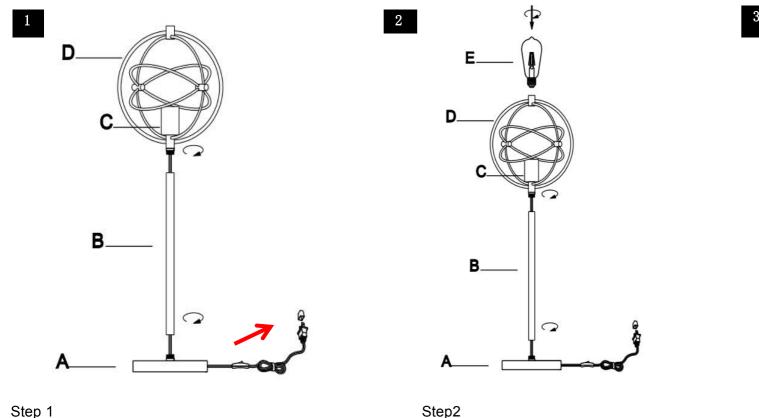

## **Part List and Hardware List**

| PIECE | DESCRIPTION | PICTURE | QUANTITY | PIECE | DESCRIPTION | PICTURE | QUANTITY |
|-------|-------------|---------|----------|-------|-------------|---------|----------|
| А     | Lamp base   |         | 1X       | D     | Shade       |         | 1X       |
| В     | Center Tube |         | 1X       | E     | Bulb        |         | 1X       |
| С     | Socket      |         | 1X       |       |             |         |          |
|       |             |         |          |       |             |         |          |

Before beginning assembly of product, make sure all parts are present. Compare parts with package contents list and hardware contents list. If any part is missing or damaged, do not attempt to assemble the product.

Estimated Assembly Time: 6 minutes.