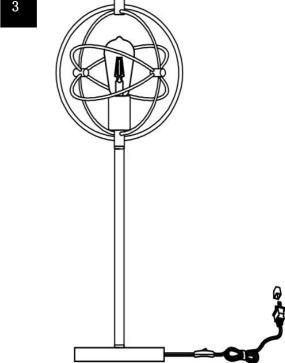

# PLEASE USE ON/OFF TYPE"A" BULB MAX 60-WATT OR CFL BULB MAX 13-WATT OR LED BULB MAX 9-WATT, THERE IS LED 4-WATT BULB IN THE BOX.

Step3
Put the light on a level surface to check if everything is stable.

### **ENJOY YOUR LAMP**