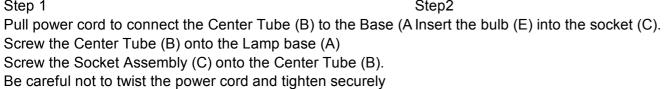

## **Part List and Hardware List**

| PIECE | DESCRIPTION | PICTURE | QUANTITY | PIECE | DESCRIPTION | PICTURE | QUANTITY |
|-------|-------------|---------|----------|-------|-------------|---------|----------|
| А     | Lamp base   |         | 1X       | D     | Shade       |         | 1X       |
| В     | Center Tube |         | 1X       | E     | Bulb        |         | 1X       |
| С     | Socket      |         | 1X       |       |             |         |          |
|       |             |         |          |       |             |         |          |

# PLEASE USE ON/OFF TYPE"A" BULB MAX 60-WATT OR CFL BULB MAX 13-WATT OR LED BULB MAX 9-WATT, THERE IS LED 4-WATT BULB IN THE BOX.

Step3
Put the light on a level surface to check if everything is stable.