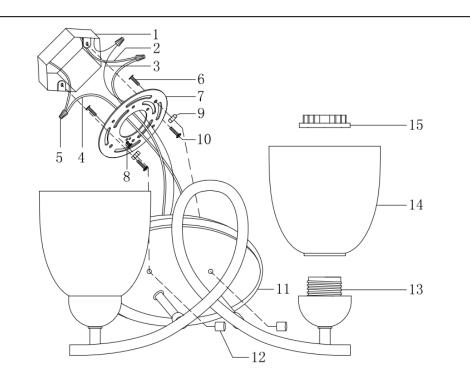

# ASSEMBLY AND INSTALLATION

- 1. Thread two machine screw (6) to the mounting bar (7) and secure with the hex nut (9).
- 2. Secure the mounting bar (7) with mounting screw (10) to the outlet box (1).
- 3. Pull out the outlet wire and ground wire from the outlet box (1). Make wire connections.
- --Ribbed wire (w/o marking) from light to White wire (2) from power source.
- --Smooth wire (w/o marking) from light to Black wire (4) from power source.
- --Loop the ground wire (3) to mounting bar (7) with a ground screw (8).
- 4. Attach the fixture canopy (11) against the outlet box (1), secure with the ball nut (12).
- 5. Place the glass shade (14) over the socket (13) and secure with the socket ring (15)
- 6. Install bulbs: (bulbs not included)

# INSTALLATION IS NOW COMPLETED

- 1. OUTLET BOX
- 2. WHITE WIRE
- 3. GROUND WIRE
- 4. BLACK WIRE
- 5. WIRE CONNECTOR
- 6. MACHINE SCREW
- 7. MOUNTING BAR
- 8. GROUND SCREW

- 9. HEX NUT
- 10. MOUNTING SCREW
- 11. CANOPY
- 12. BALL NUT
- 13 SOCKET
- 14. GLASS SHADE
- 15. SOCKET RING