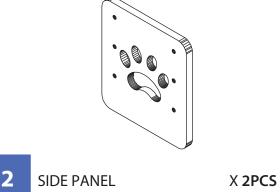

#### PTF0051720800 - ADJUSTABLE PET FEEDER

Please check contents before assembly. If any items are missing or damaged, do not take the unit back to the store. Call (775) 629-5029 or email: service@merryproducts.com for customer service and we will save you time by correcting any problems directly for you.