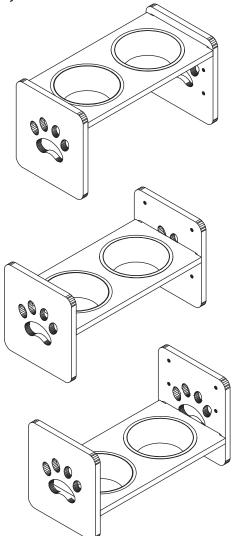

### ADJUSTABLE PET FEEDER PTF0051720800

### PTF0051720800 - ADJUSTABLE PET FEEDER

X 1PC

NOTE: Please read all instructions carefully before starting a Also, we recommend that the unit is fully assembled on a level Two people are recommended to assemble this product. DO NOT over torque screws and bolts. 1