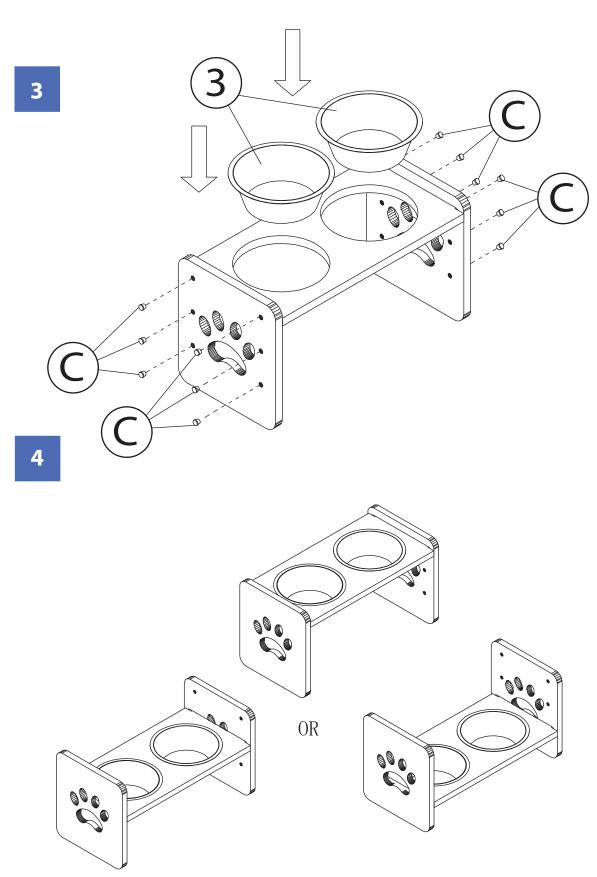

NOTE: Please read all instructions carefully before starting assembly. Also, we recommend that the unit is fully assembled on a level surface. Two people are recommended to assemble this product. DO NOT over torque screws and bolts.