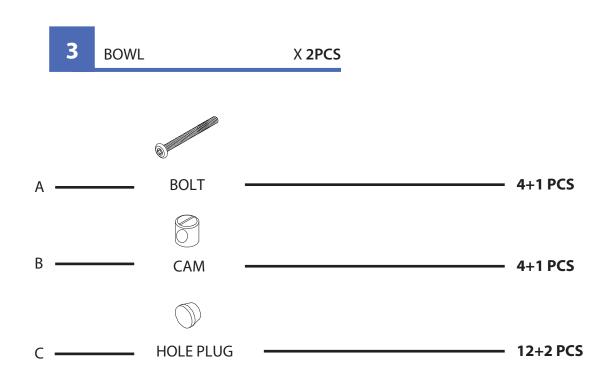

#### PTF0051720800 - ADJUSTABLE PET FEEDER

Please check contents before assembly. If any items are missing or damaged, do not take the unit back to the store. Call (775) 629-5029 or email: service@merryproducts.com for customer service and we will save you time by correcting any problems directly for you.