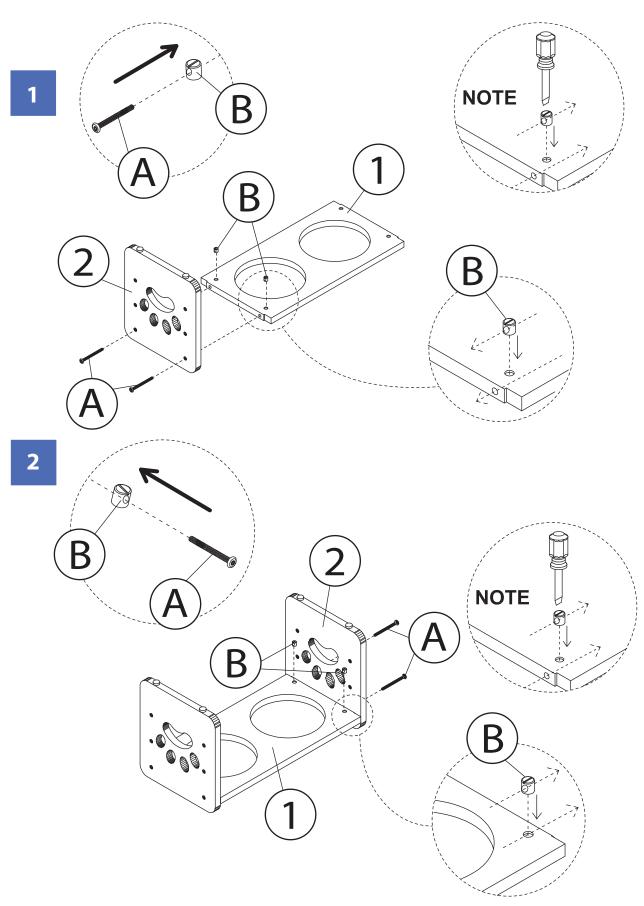

NOTE: Please read all instructions carefully before starting assembly. Also, we recommend that the unit is fully assembled on a level surface. Two people are recommended to assemble this product. DO NOT over torque screws and bolts.