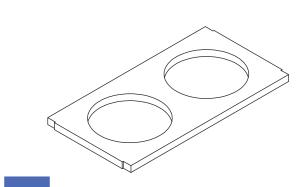

JUSTABLE PET FEEDER PTF0051720800

## **CARE INSTRUCTIONS**

Thank you for choosing ZOOVILLAS<sup>™</sup> ADJUSTABLE PET FEEDER. With a little care and maintenance, ZOOVILLAS<sup>™</sup> ADJUSTABLE PET FEEDER will provide your pet with comfort and enjoyment for many years to come!

- To clean panels, use clean water on a damp cloth.
- When assembling ZOOVILLAS<sup>™</sup> ADJUSTABLE PET FEEDER, please handle all panels and/or hardware with care to avoid any possibilities of damages and/or injuries.



NOTE: Please read all instructions carefully before starting assembly. Also, we recommend that the unit is fully assembled on a level surface. Two people are recommended to assemble this product. DO NOT over torque screws and bolts.



TOP PANEL

1

### PTF0051720800 - ADJUSTABLE PET FEEDER









X 1PC

NOTE: Please read all instructions carefully before starting a Also, we recommend that the unit is fully assembled on a level Two people are recommended to assemble this product. DO NOT over torque screws and bolts. 1

# ZOOvilla

### PTF0051720800 - ADJUSTABLE PET FEEDER





#### PTF0051720800 - ADJUSTABLE PET FEEDER





Please check contents before assembly. If any items are missing or damaged, do not take the unit back to the store. Call (775) 629-5029 or email: service@merryproducts.com for customer service and we will save you time by correcting any problems directly for you.

NOTE: Please read all instructions carefully before starting assembly. Also, we recommend that the unit is fully assembled on a level surface. Two people are recommended to assemble this product