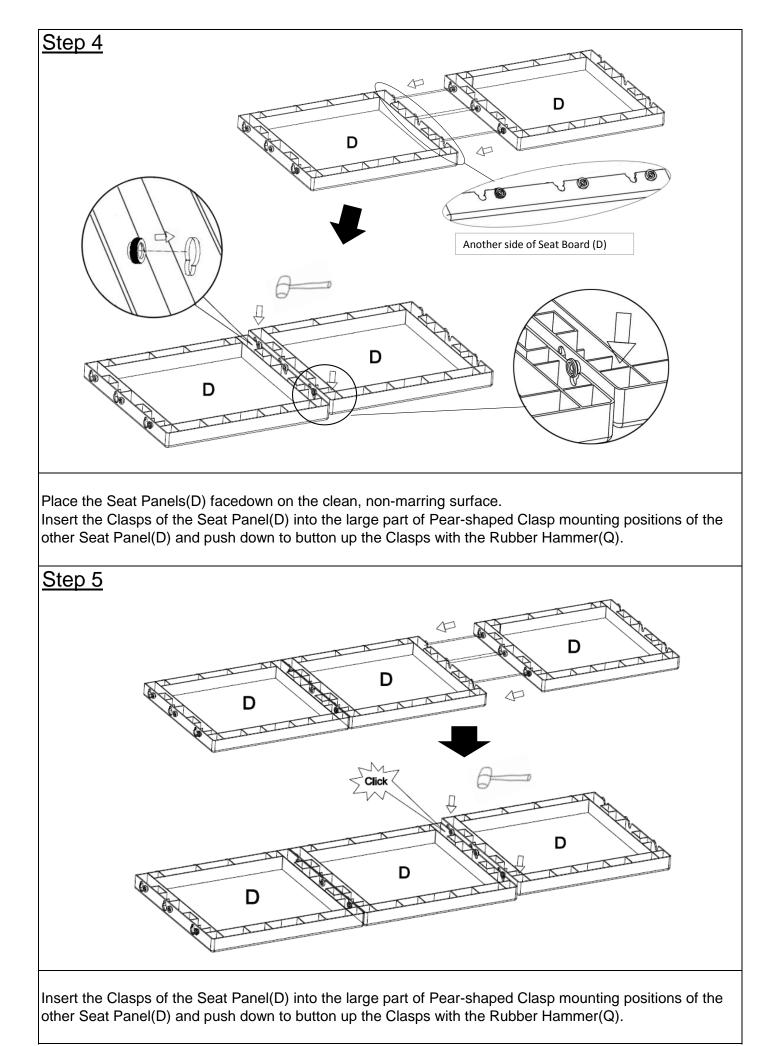

Place the Backrest(C) upright and align Seat Panel(D) as shown above.

There are four Pear-shaped Clasp mounting positions on the Backrest(C), and four Clasps on the Seat Panel(D).

Insert the four Clasps into four mounting positions and push down to button up the Clasps with the Rubber Hammer(Q).