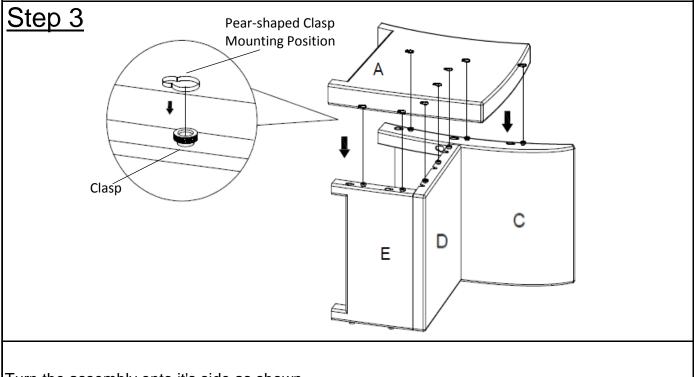

Turn the assembly onto it's side as shown.

Insert the Clasps on the Left Armrest(A) into the Pear-shaped Clasp mounting positions on the Front Panel(E), Seat Panel(D), and Backrest(C).

Insert the 8 Clasps of Front Panel(E), Seat Panel(D), and Backrest(C) into Pear-Shaped Clasp mounting positions of Left Armrest(A).