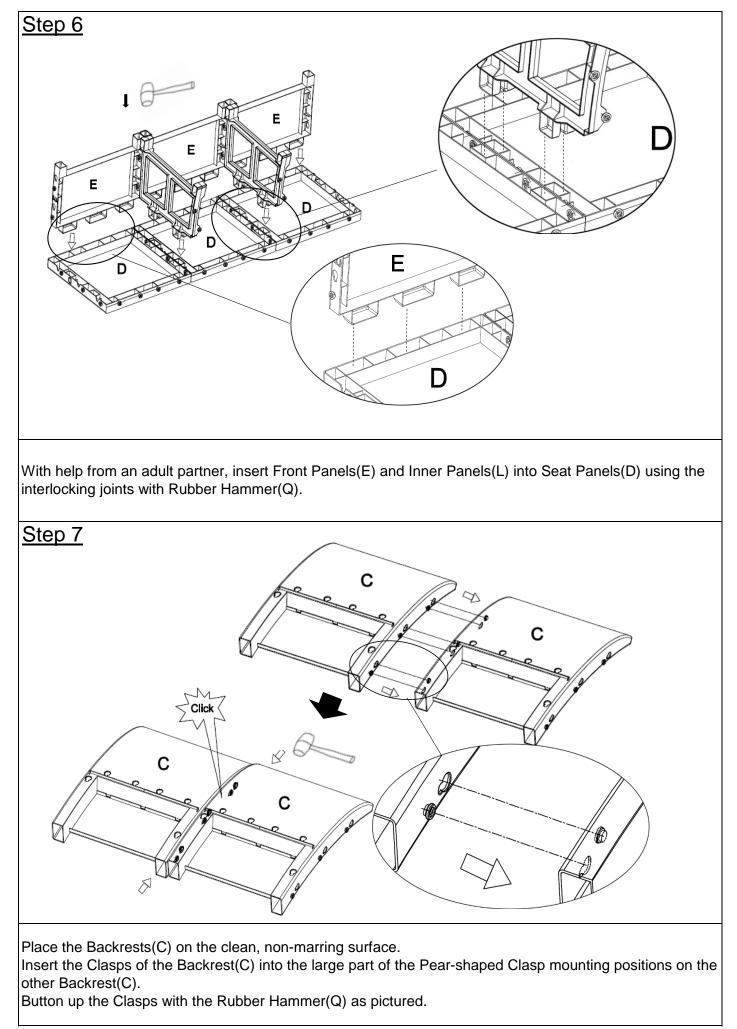

Noble House Home Furnishings LLC

Open the carton and place all parts on a clean, non-marring surface. Place the Seat Panel(D) facedown on the clean, non-marring surface. Insert Front Panel(E) into Seat Panel(D) using the interlocking joints and secure with Rubber Hammer(Q).