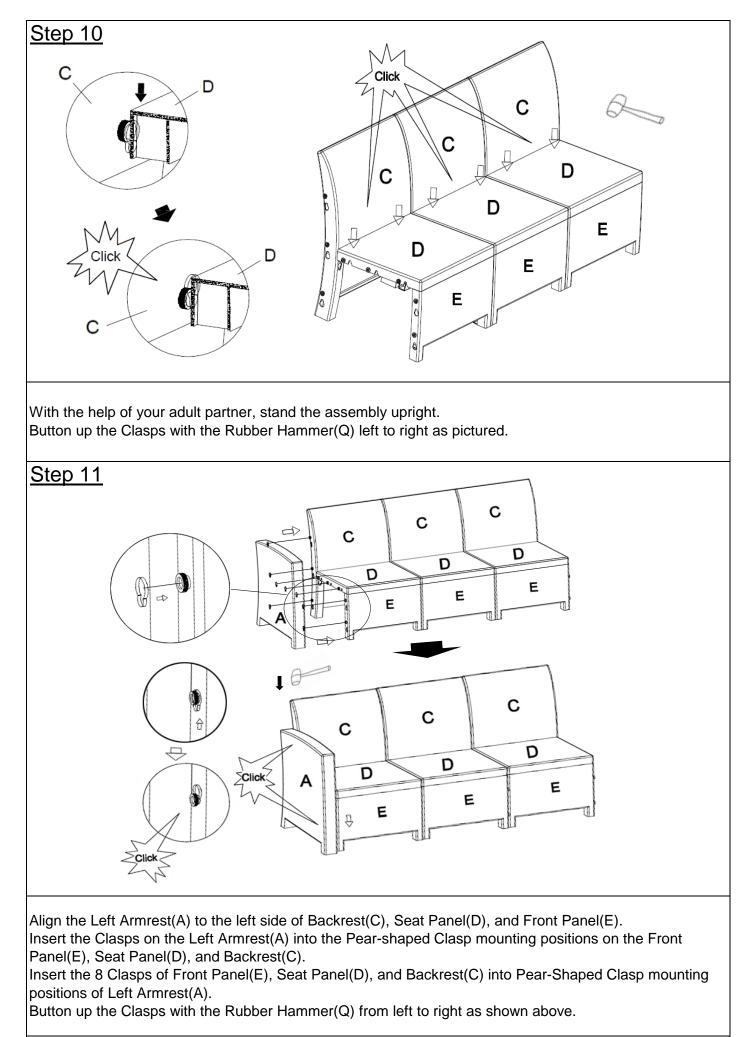

Turn the assembly onto it's side as shown.

Insert the Clasps on the Left Armrest(A) into the Pear-shaped Clasp mounting positions on the Front Panel(E), Seat Panel(D), and Backrest(C).

Insert the 8 Clasps of Front Panel(E), Seat Panel(D), and Backrest(C) into Pear-Shaped Clasp mounting positions of Left Armrest(A).