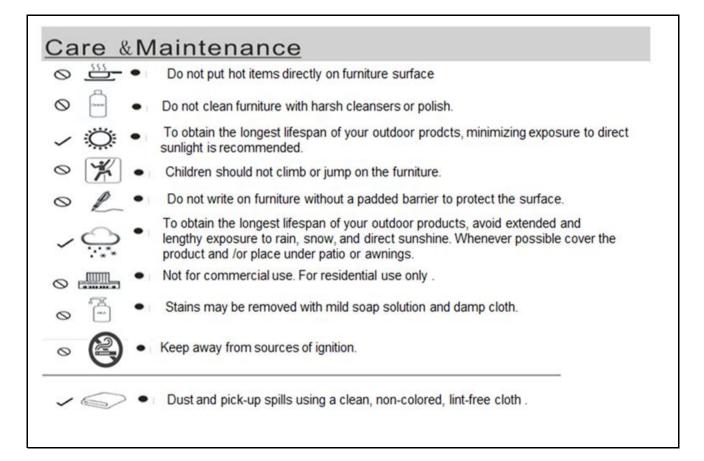

ssemble on flooring or carpet-</li> <li>Assemble on a clean non-marring surface (packing foam)-</li> </ul> |           |                            |   |  |  |
| Save all packaging until finished-                                                                                          |           |                            |   |  |  |
| Noble House Home Furnishings LLC                                                                                            |           |                            |   |  |  |











With help from an adult partner, place the Backrests(C) on the Seat Panels(D) and Inner Panels(L) as shown above.

Insert the Clasps of the Seat Panels(D) and Inner Panels(L) into the large part of Pear-shaped Clasp Mounting Positions of the Backrests(C).



















| D                                                                                                                                                                                                                                                                |  | Seat Panel                 | 1 |  |  |
|------------------------------------------------------------------------------------------------------------------------------------------------------------------------------------------------------------------------------------------------------------------|--|----------------------------|---|--|--|
| E