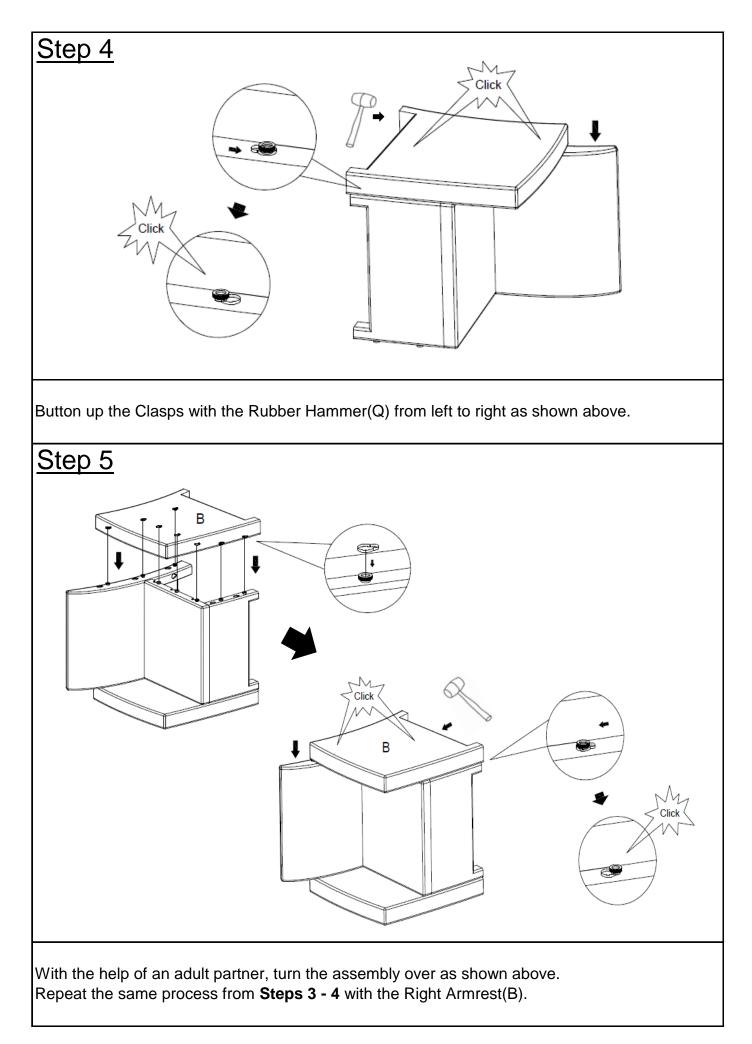

Turn the assembly onto it's side as shown.

Insert the Clasps on the Left Armrest(A) into the Pear-shaped Clasp mounting positions on the Front Panel(E), Seat Panel(D), and Backrest(C).

Insert the 8 Clasps of Front Panel(E), Seat Panel(D), and Backrest(C) into Pear-Shaped Clasp mounting positions of Left Armrest(A).