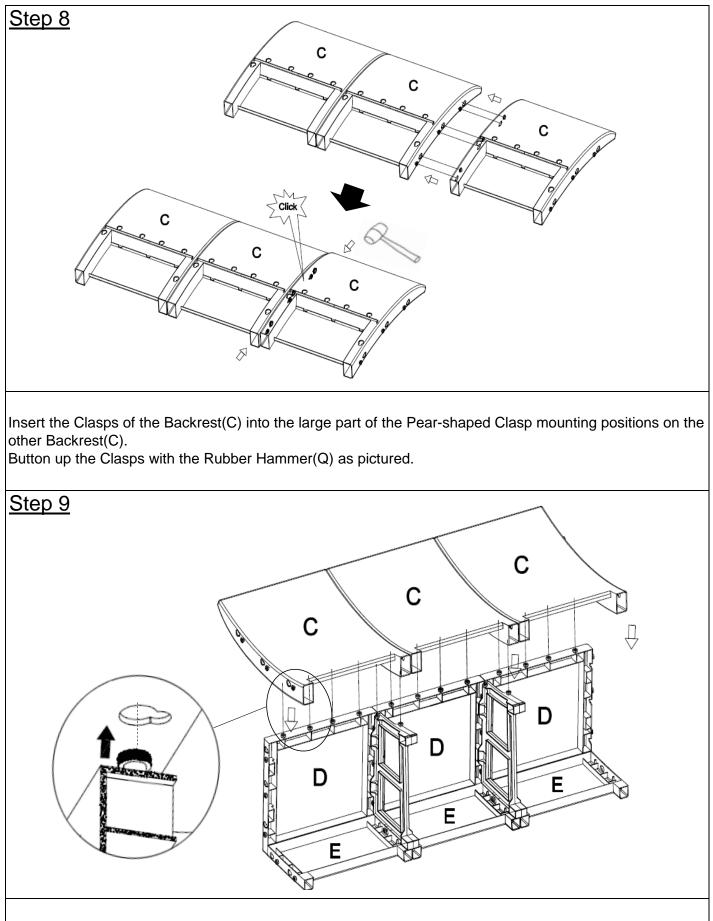

Place the Backrest(C) upright and align Seat Panel(D) as shown above.

There are four Pear-shaped Clasp mounting positions on the Backrest(C), and four Clasps on the Seat Panel(D).

Insert the four Clasps into four mounting positions and push down to button up the Clasps with the Rubber Hammer(Q).