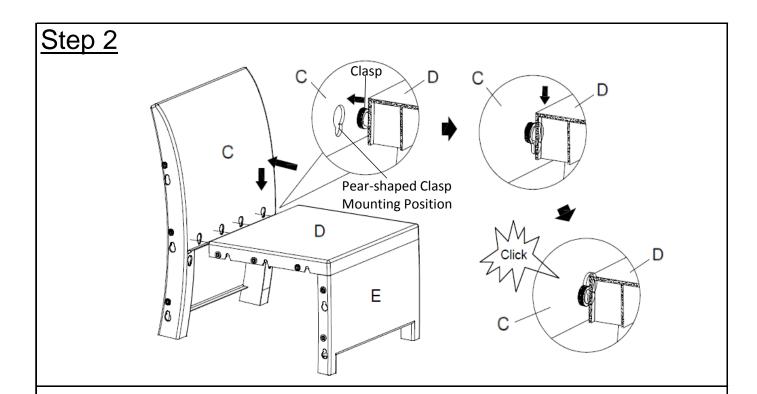

Place the Backrest(C) upright and align Seat Panel(D) as shown above.

There are four Pear-shaped Clasp mounting positions on the Backrest(C), and four Clasps on the Seat Panel(D).

Insert the four Clasps into four mounting positions and push down to button up the Clasps with the Rubber Hammer(Q).