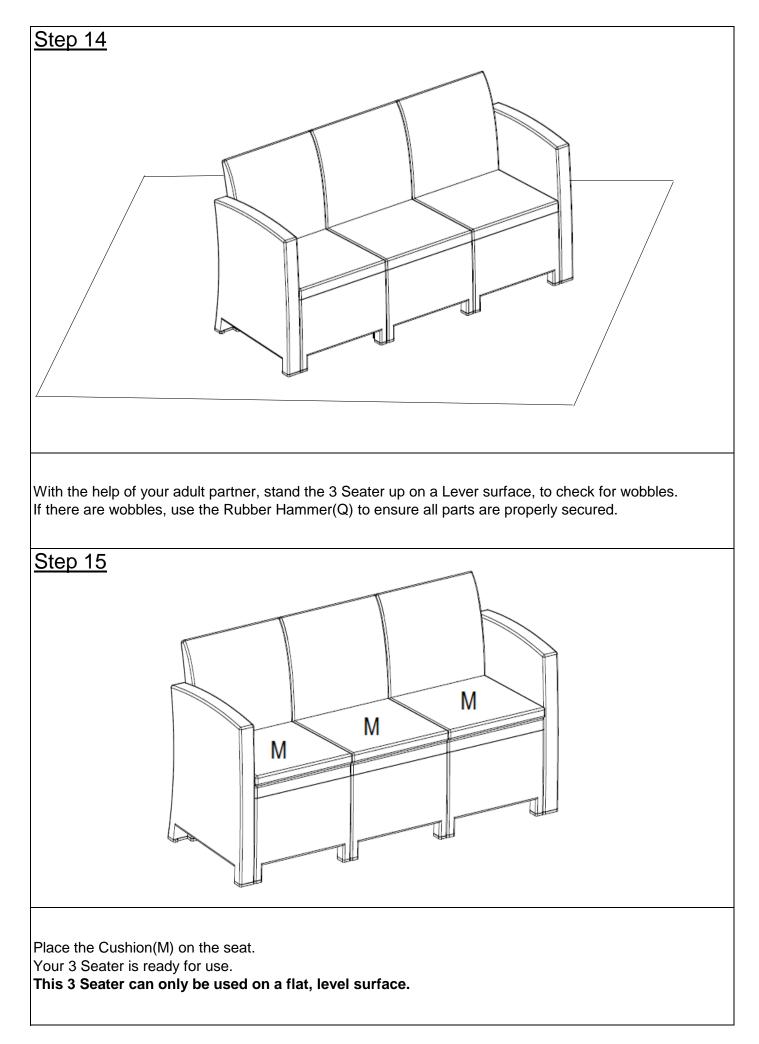

Attach the Left Front Foot Clip(F), Right Front Foot Clip(G), Left Back Foot Clip(H), Right Back Foot Clip(I) to the feet of the Club Chair using the Rubber Hammer(Q) as shown above.

With the help of your adult partner, stand the Club Chair up on a Lever surface, to check for wobbles.

If there are wobbles, use the Rubber Hammer(Q) to ensure all parts are properly secured.