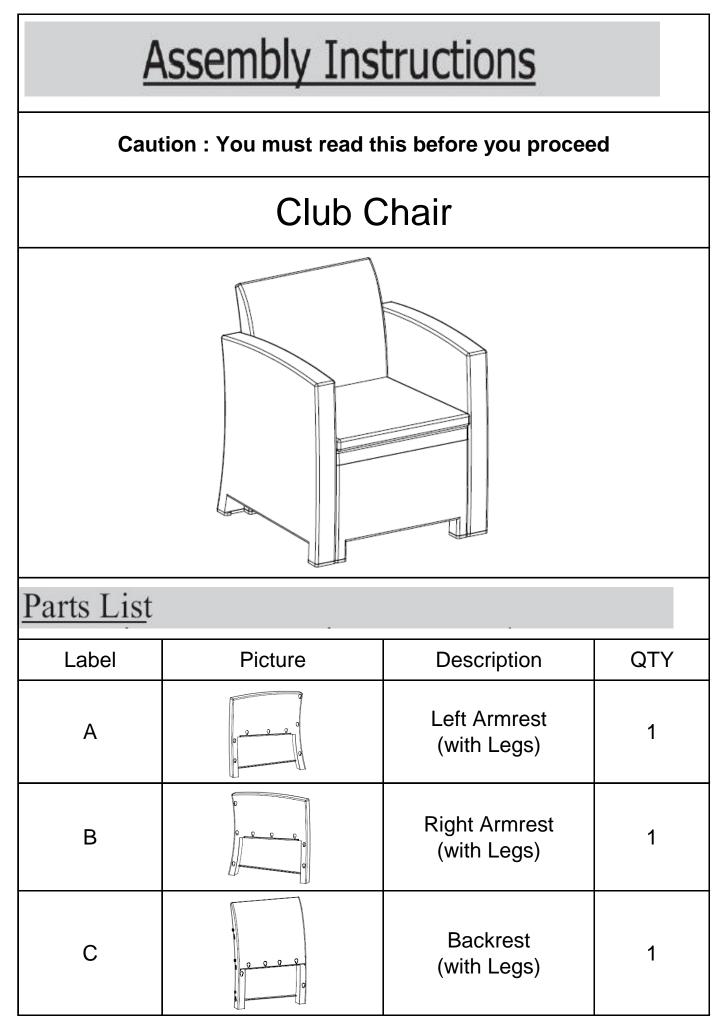

| D                                                                                                                                                                                                                                                                |  | Seat Panel                 | 1 |  |  |
|------------------------------------------------------------------------------------------------------------------------------------------------------------------------------------------------------------------------------------------------------------------|--|----------------------------|---|--|--|
| E                                                                                                                                                                                                                                                                |  | Front Panel<br>(with Legs) | 1 |  |  |
| F                                                                                                                                                                                                                                                                |  | Left Front Foot Clip       | 1 |  |  |
| G                                                                                                                                                                                                                                                                |  | Right Front Foot Clip      | 1 |  |  |
| н                                                                                                                                                                                                                                                                |  | Left Back Foot Clip        | 1 |  |  |
| I                                                                                                                                                                                                                                                                |  | Right Back Foot Clip       | 1 |  |  |
| М                                                                                                                                                                                                                                                                |  | Seat Cushion               | 1 |  |  |
| Additional Accessory                                                                                                                                                                                                                                             |  |                            |   |  |  |
| Q                                                                                                                                                                                                                                                                |  | Rubber Hammer              | 1 |  |  |
| Assembly Preparation                                                                                                                                                                                                                                             |  |                            |   |  |  |
| Before<br>Beginning<br>Assembly:                                                                                                                                                                                                                                 |  |                            |   |  |  |
| <ul> <li>Read instructions, cover to cover-</li> <li>Have 2 adults on hand for assembly-</li> <li>Do not assemble on flooring or carpet-</li> <li>Assemble on a clean non-marring surface (packing foam)-</li> <li>Save all packaging until finished-</li> </ul> |  |                            |   |  |  |

| F                                                                                                                           | AA        | Left Front Foot Clip       | 1 |  |  |
|-----------------------------------------------------------------------------------------------------------------------------|-----------|----------------------------|---|--|--|
|                                                                                                                             |           |                            | · |  |  |
| G                                                                                                                           |           | Right Front Foot Clip      | 1 |  |  |
| н                                                                                                                           |           | Left Back Foot Clip        | 1 |  |  |
| I                                                                                                                           |           | Right Back Foot Clip       | 1 |  |  |
| J                                                                                                                           |           | Front Middle Foot Clip     | 2 |  |  |
| к                                                                                                                           |           | Back Middle Foot Clip      | 2 |  |  |
| L                                                                                                                           |           | Inner Panel<br>(with Legs) | 2 |  |  |
| М                                                                                                                           |           | Seat Cushion               | 3 |  |  |
| Additional Accessory                                                                                                        |           |                            |   |  |  |
| Q                                                                                                                           |           | Rubber Hammer              | 1 |  |  |
| Assembly Preparation                                                                                                        |           |                            |   |  |  |
| Before<br>Beginning<br>Assembly:                                                                                            | Beginning |                            |   |  |  |
| • Read instructions, cover to cover-                                                                                        |           |                            |   |  |  |
| P₂x ■ • Have 2 adults on hand for assembly-                                                                                 |           |                            |   |  |  |
| <ul> <li>Do not assemble on flooring or carpet-</li> <li>Assemble on a clean non-marring surface (packing foam)-</li> </ul> |           |                            |   |  |  |
| Save all packaging until finished-                                                                                          |           |                            |   |  |  |
| Noble House Home Furnishings LLC                                                                                            |           |                            |   |  |  |