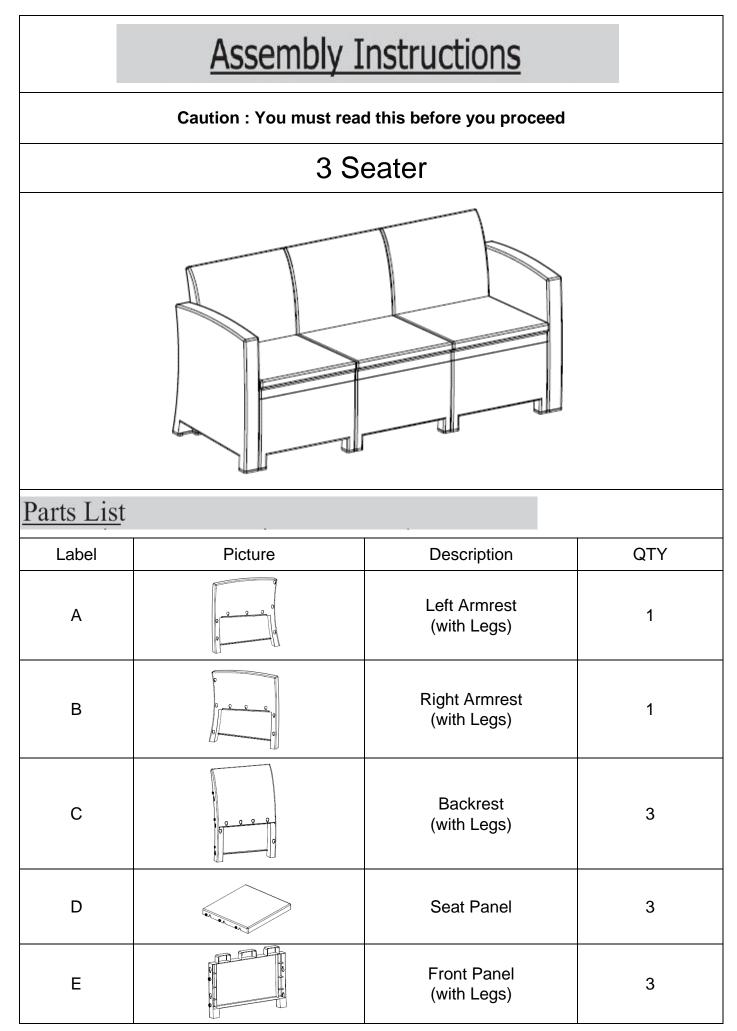

| D                                                                                                                                                                                                                                                                |  | Seat Panel                 | 1 |  |  |
|------------------------------------------------------------------------------------------------------------------------------------------------------------------------------------------------------------------------------------------------------------------|--|----------------------------|---|--|--|
| E                                                                                                                                                                                                                                                                |  | Front Panel<br>(with Legs) | 1 |  |  |
| F                                                                                                                                                                                                                                                                |  | Left Front Foot Clip       | 1 |  |  |
| G                                                                                                                                                                                                                                                                |  | Right Front Foot Clip      | 1 |  |  |
| н                                                                                                                                                                                                                                                                |  | Left Back Foot Clip        | 1 |  |  |
| I                                                                                                                                                                                                                                                                |  | Right Back Foot Clip       | 1 |  |  |
| М                                                                                                                                                                                                                                                                |  | Seat Cushion               | 1 |  |  |
| Additional Accessory                                                                                                                                                                                                                                             |  |                            |   |  |  |
| Q                                                                                                                                                                                                                                                                |  | Rubber Hammer              | 1 |  |  |
| Assembly Preparation                                                                                                                                                                                                                                             |  |                            |   |  |  |
| Before<br>Beginning<br>Assembly:                                                                                                                                                                                                                                 |  |                            |   |  |  |
| <ul> <li>Read instructions, cover to cover-</li> <li>Have 2 adults on hand for assembly-</li> <li>Do not assemble on flooring or carpet-</li> <li>Assemble on a clean non-marring surface (packing foam)-</li> <li>Save all packaging until finished-</li> </ul> |  |                            |   |  |  |