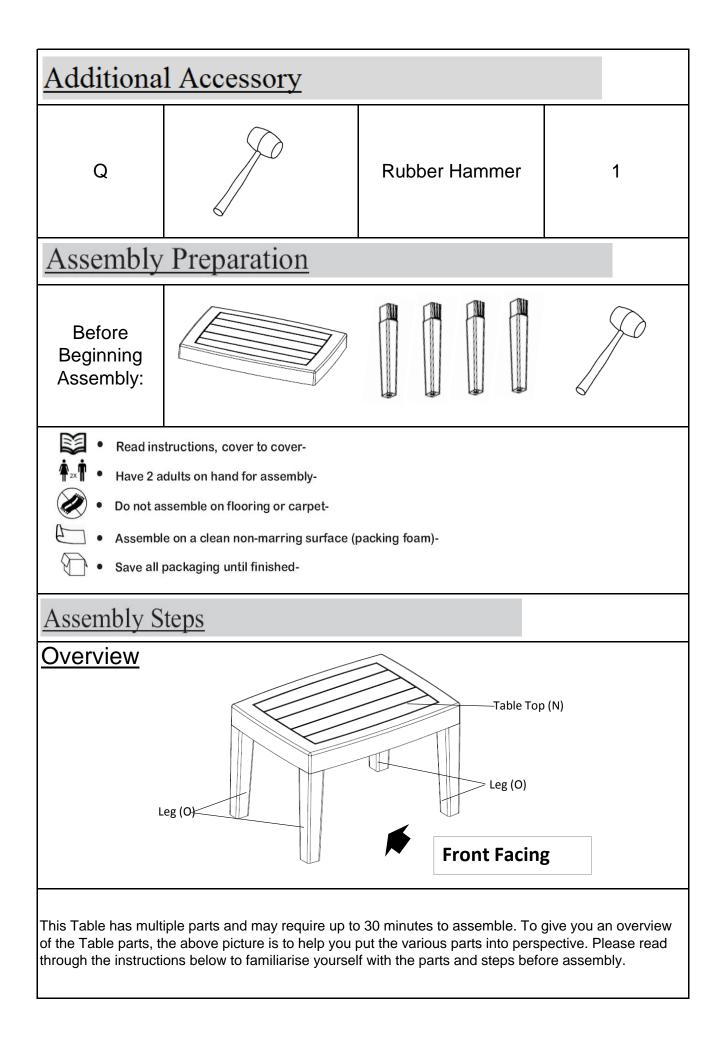

ot assemble on flooring or carpet-</li> <li>Assemble on a clean non-marring surface (packing foam)-</li> </ul> |           |                            |   |  |  |
| Save all packaging until finished-                                                                                          |           |                            |   |  |  |
| Noble House Home Furnishings LLC                                                                                            |           |                            |   |  |  |











With help from an adult partner, place the Backrests(C) on the Seat Panels(D) and Inner Panels(L) as shown above.

Insert the Clasps of the Seat Panels(D) and Inner Panels(L) into the large part of Pear-shaped Clasp Mounting Positions of the Backrests(C).



















| D                                                                                                                                                                                                                                                                |  | Seat Panel                 | 1 |  |  |
|------------------------------------------------------------------------------------------------------------------------------------------------------------------------------------------------------------------------------------------------------------------|--|----------------------------|---|--|--|
| E