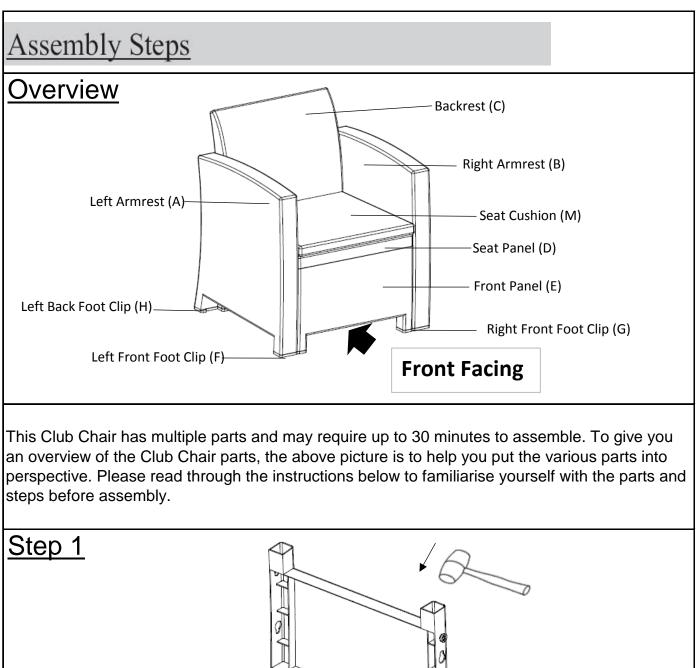

Noble House Home Furnishings LLC

Open the carton and place all parts on a clean, non-marring surface. Place the Seat Panel(D) facedown on the clean, non-marring surface. Insert Front Panel(E) into Seat Panel(D) using the interlocking joints and secure with Rubber Hammer(Q).

Place the Backrest(C) upright and align Seat Panel(D) as shown above.

There are four Pear-shaped Clasp mounting positions on the Backrest(C), and four Clasps on the Seat Panel(D).

Insert the four Clasps into four mounting positions and push down to button up the Clasps with the Rubber Hammer(Q).