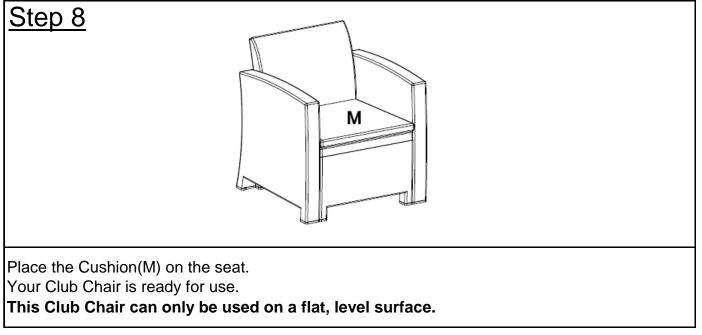

Attach the Left Front Foot Clip(F), Right Front Foot Clip(G), Left Back Foot Clip(H), Right Back Foot Clip(I) to the feet of the Club Chair using the Rubber Hammer(Q) as shown above.

With the help of your adult partner, stand the Club Chair up on a Lever surface, to check for wobbles.

If there are wobbles, use the Rubber Hammer(Q) to ensure all parts are properly secured.