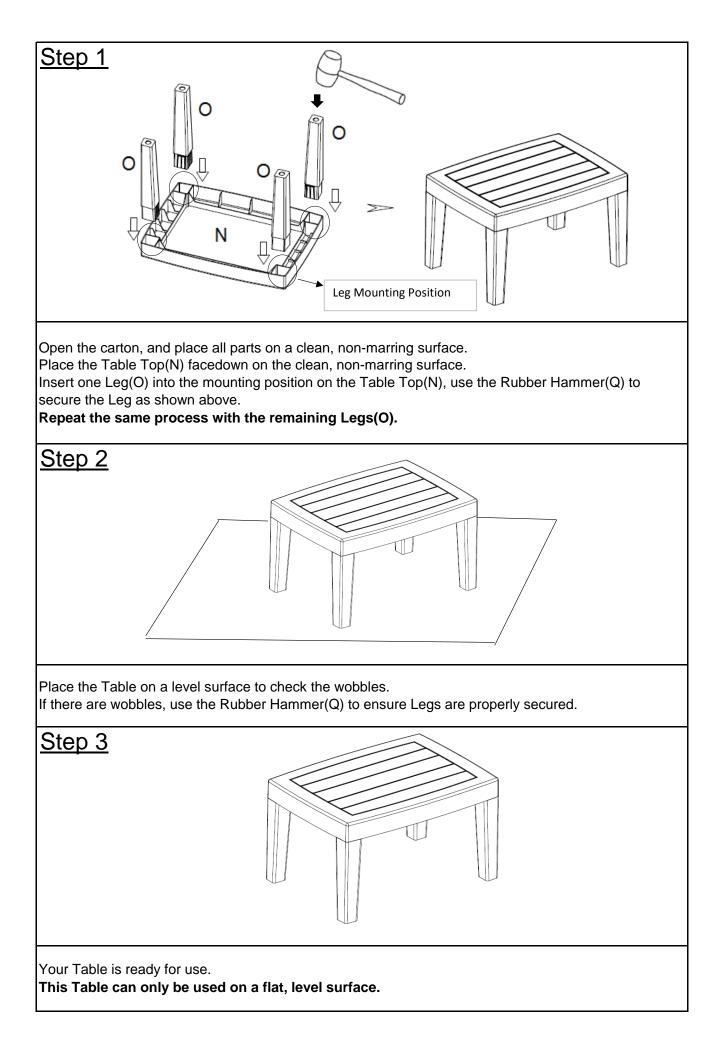

Noble House Home Furnishings LLC

Open the carton and place all parts on a clean, non-marring surface. Place the Seat Panel(D) facedown on the clean, non-marring surface. Insert Front Panel(E) into Seat Panel(D) using the interlocking joints and secure with Rubber Hammer(Q).

Place the Backrest(C) upright and align Seat Panel(D) as shown above.

There are four Pear-shaped Clasp mounting positions on the Backrest(C), and four Clasps on the Seat Panel(D).

Insert the four Clasps into four mounting positions and push down to button up the Clasps with the Rubber Hammer(Q).

Turn the assembly onto it's side as shown.

Insert the Clasps on the Left Armrest(A) into the Pear-shaped Clasp mounting positions on the Front Panel(E), Seat Panel(D), and Backrest(C).

Insert the 8 Clasps of Front Panel(E), Seat Panel(D), and Backrest(C) into Pear-Shaped Clasp mounting positions of Left Armrest(A).

Attach the Left Front Foot Clip(F), Right Front Foot Clip(G), Left Back Foot Clip(H), Right Back Foot Clip(I) to the feet of the Club Chair using the Rubber Hammer(Q) as shown above.

With the help of your adult partner, stand the Club Chair up on a Lever surface, to check for wobbles.

If there are wobbles, use the Rubber Hammer(Q) to ensure all parts are properly secured.