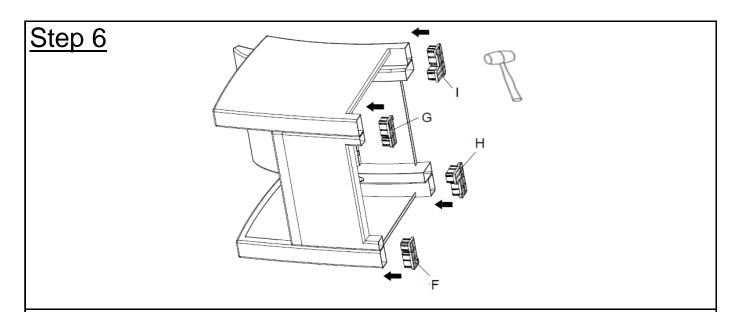

Attach the Left Front Foot Clip(F), Right Front Foot Clip(G), Left Back Foot Clip(H), Right Back Foot Clip(I) to the feet of the Club Chair using the Rubber Hammer(Q) as shown above.

With the help of your adult partner, stand the Club Chair up on a Lever surface, to check for wobbles.