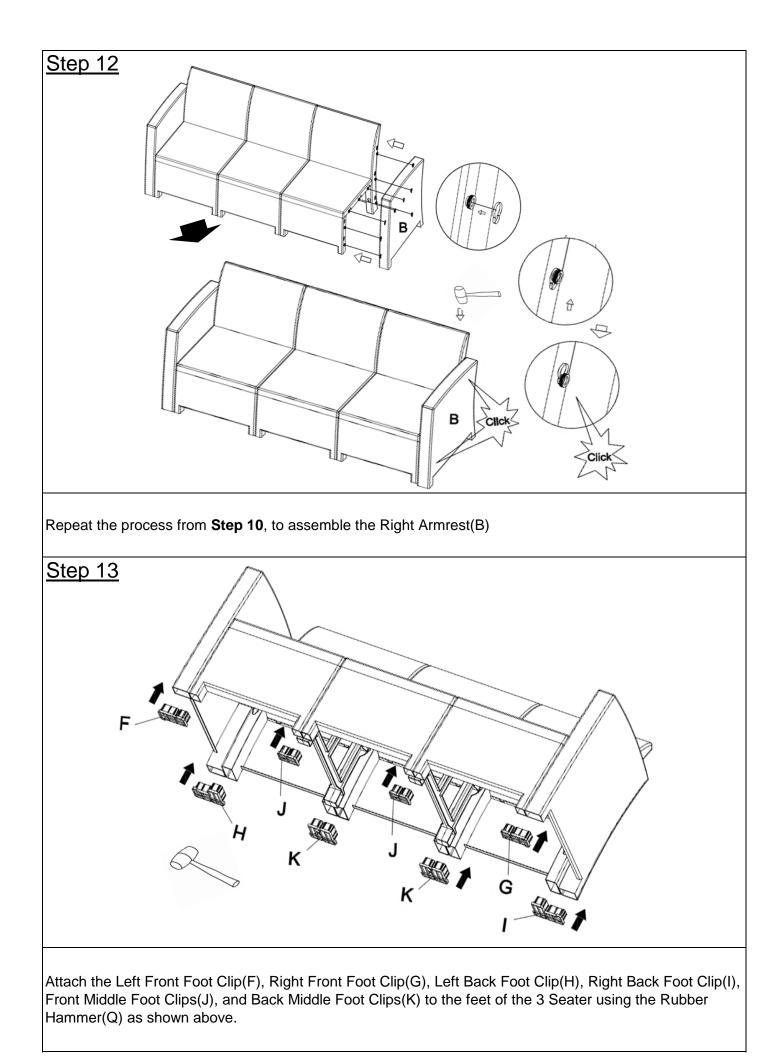

Attach the Left Front Foot Clip(F), Right Front Foot Clip(G), Left Back Foot Clip(H), Right Back Foot Clip(I) to the feet of the Club Chair using the Rubber Hammer(Q) as shown above.

With the help of your adult partner, stand the Club Chair up on a Lever surface, to check for wobbles.