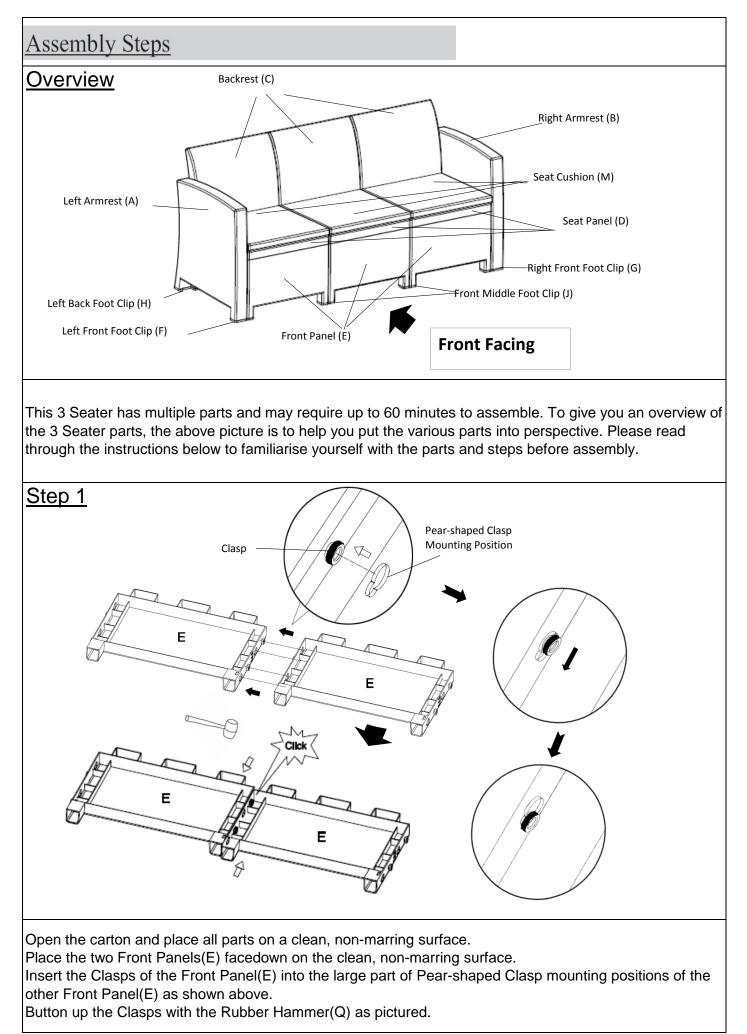

Noble House Home Furnishings LLC

Open the carton and place all parts on a clean, non-marring surface. Place the Seat Panel(D) facedown on the clean, non-marring surface. Insert Front Panel(E) into Seat Panel(D) using the interlocking joints and secure with Rubber Hammer(Q).