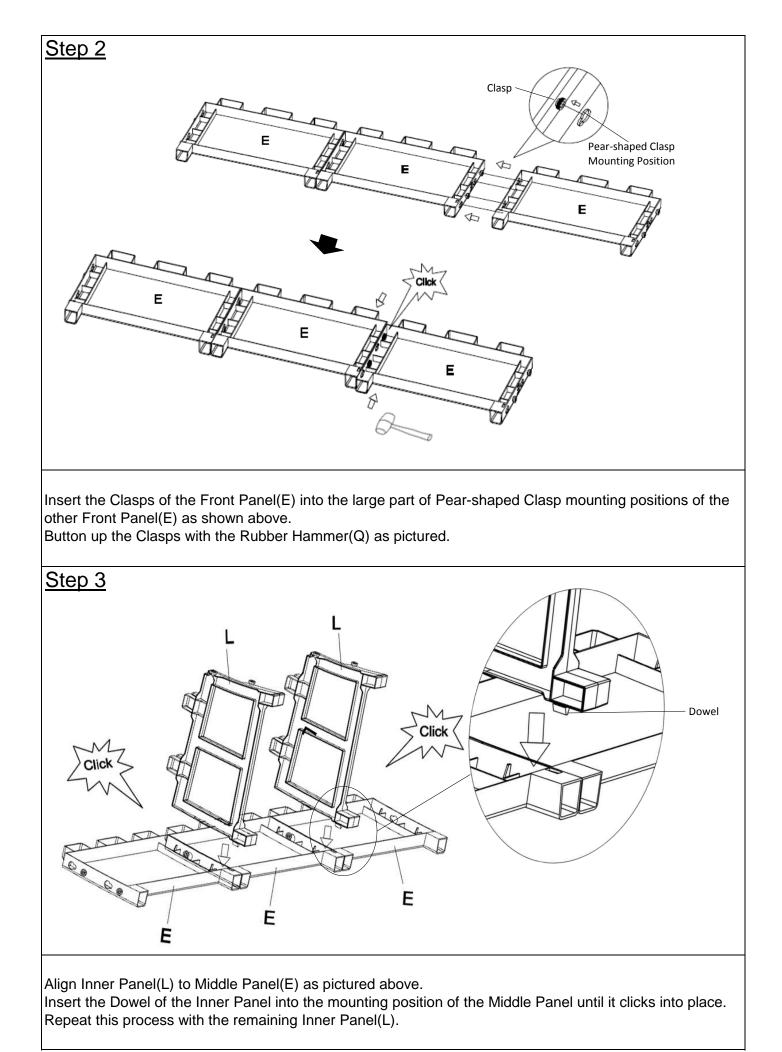

Noble House Home Furnishings LLC

Open the carton and place all parts on a clean, non-marring surface. Place the Seat Panel(D) facedown on the clean, non-marring surface. Insert Front Panel(E) into Seat Panel(D) using the interlocking joints and secure with Rubber Hammer(Q).