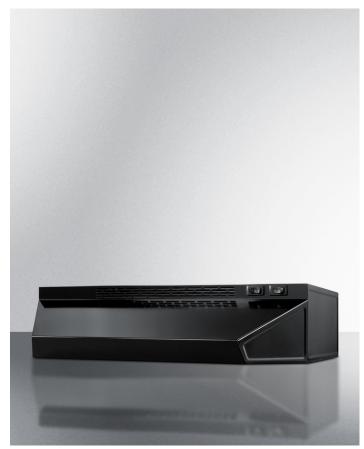

### 5" x 20" x 18" (H x W x D)

20 inch wide convertible range hood for ducted or ductless use in black finish

#### **Highlights:**

20" wide range hood matches slim apartment sized ranges

Black finish and contemporary styling

Convertible from top or rear venting into non-vented recirculating mode

#### **Product Features:**

| 20" wide                 | Designed to match 20 inch ranges; also available in 24, 30, and 36 inch widths |  |
|--------------------------|--------------------------------------------------------------------------------|--|
| Black finish             | White, bisque, and stainless steel also available in same size                 |  |
| Convertible range hood   | Use top or rear venting or convert into non-vented recirculating mode          |  |
| Two-speed fan            | Variable speed for more venitlation options                                    |  |
| Light                    | Switchable light offers more convenience in your kitchen                       |  |
| Aluminum-charcoal filter | Provides thorough filtering to reduce odors                                    |  |
| Made in the USA          | Solidly constructed for years of use                                           |  |
| More sizes available     | Additional sizes can be specially ordered (minimums apply)                     |  |