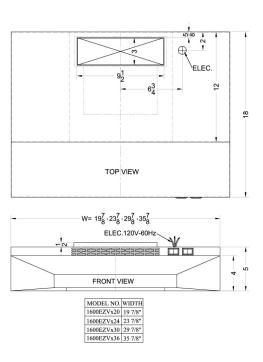

### 5" x 20" x 18" (H x W x D)

20 inch wide convertible range hood for ducted or ductless use in black finish

## **CHB20 Specifications:**

| Overview               |                  |
|------------------------|------------------|
| Height of Cabinet      | 5.0" (13 cm)     |
| Width                  | 20.0" (51 cm)    |
| Depth                  | 18.0" (46 cm)    |
| Cabinet                | Black            |
| Weight                 | 15.0 lbs. (7 kg) |
| Shipping Weight        | 17.0 lbs. (8 kg) |
| Parts & Labor Warranty | 1 Year           |