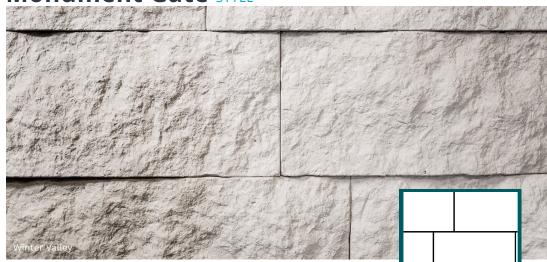

### **Monument Gate STYLE**

Universal sill pieces are available in all five colors and can be installed with any of our stone styles.