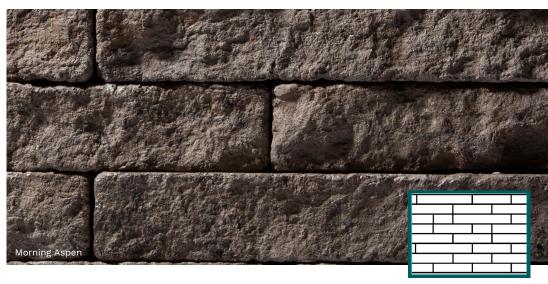

# The Future of Stone

The next evolution in decorative stone is here. Evolve Stone® is the most innovative stone siding product to date, surpassing its predecessors in value, ease, and accessibility. Formulated from patented Evolve Material, it is the very first stone cladding that can be face nailed in the same fashion as traditional siding, reducing installation time dramatically. Like real stone, this proprietary material holds its color throughout, so it can be cut to fit on-site while maintaining the highest appearance standards. Images represent a style, not a pattern.





### \_\_\_\_\_ COLORS



### **District View STYLE**



### COLORS





### **National True STYLE**



#### COLORS











## Capital Sky STYLE









### **Monument Gate STYLE**



Universal sill pieces are available in all five colors and can be installed with any of our stone styles.

#### - COLOR