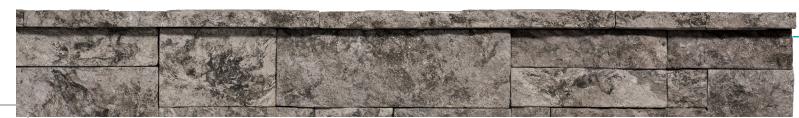

### **Monument Gate STYLE**

Universal sill pieces are available in all five colors and can be installed with any of our stone styles.

#### - COLOR