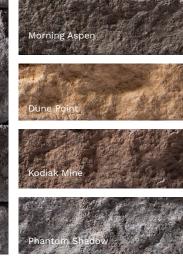

### **Monument Gate STYLE**

Universal sill pieces are available in all five colors and can be installed with any of our stone styles.