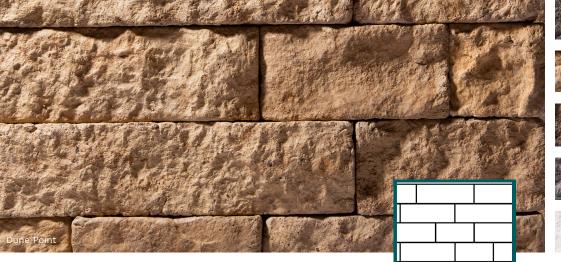

# The Future of Stone

The next evolution in decorative stone is here. Evolve Stone® is the most innovative stone siding product to date, surpassing its predecessors in value, ease, and accessibility. Formulated from patented Evolve Material, it is the very first stone cladding that can be face nailed in the same fashion as traditional siding, reducing installation time dramatically. Like real stone, this proprietary material holds its color throughout, so it can be cut to fit on-site while maintaining the highest appearance standards. Images represent a style, not a pattern.





### \_\_\_\_\_ COLORS



### **District View STYLE**



### COLORS





### **National True STYLE**



#### COLORS











## Capital Sky STYLE









### **Monument Gate STYLE**



Universal sill pieces are available in all five colors and can be installed with any of our stone styles.

#### - COLOR