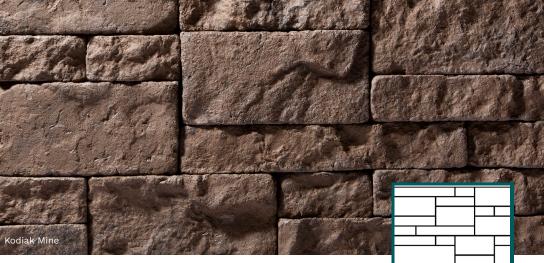

# The Future of Stone

The next evolution in decorative stone is here. Evolve Stone® is the most innovative stone siding product to date, surpassing its predecessors in value, ease, and accessibility. Formulated from patented Evolve Material, it is the very first stone cladding that can be face nailed in the same fashion as traditional siding, reducing installation time dramatically. Like real stone, this proprietary material holds its color throughout, so it can be cut to fit on-site while maintaining the highest appearance standards. Images represent a style, not a pattern.





### \_\_\_\_\_ COLORS



### **District View STYLE**



### COLORS





### **National True STYLE**



#### COLORS











## Capital Sky STYLE









### **Monument Gate STYLE**



Universal sill pieces are available in all five colors and can be installed with any of our stone styles.

#### - COLOR