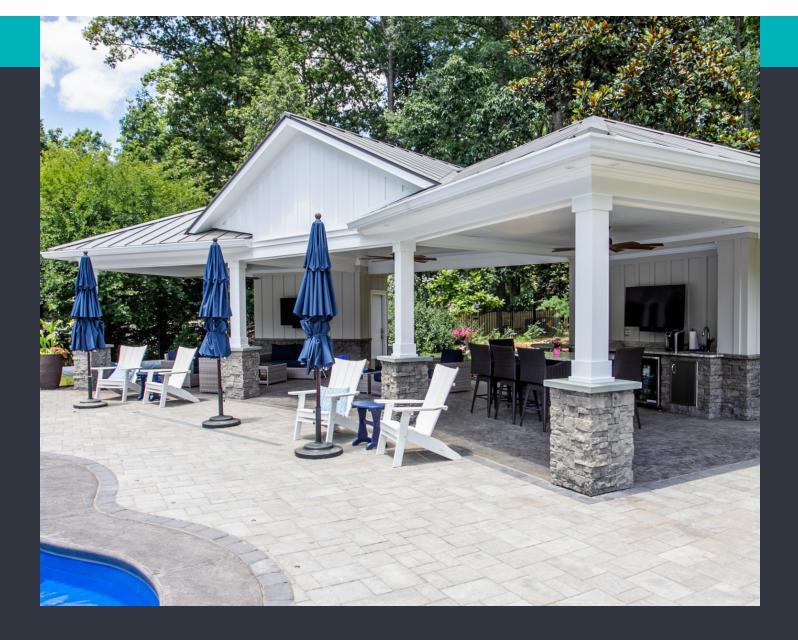

# The Future of Stone

The next evolution in decorative stone is here. Evolve Stone® is the most innovative stone siding product to date, surpassing its predecessors in value, ease, and accessibility. Formulated from patented Evolve Material, it is the very first stone cladding that can be face nailed in the same fashion as traditional siding, reducing installation time dramatically. Like real stone, this proprietary material holds its color throughout, so it can be cut to fit on-site while maintaining the highest appearance standards. Images represent a style, not a pattern.