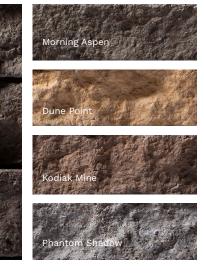

# The Future of Stone

The next evolution in decorative stone is here. Evolve Stone® is the most innovative stone siding product to date, surpassing its predecessors in value, ease, and accessibility. Formulated from patented Evolve Material, it is the very first stone cladding that can be face nailed in the same fashion as traditional siding, reducing installation time dramatically. Like real stone, this proprietary material holds its color throughout, so it can be cut to fit on-site while maintaining the highest appearance standards. Images represent a style, not a pattern.





### \_\_\_\_\_ COLORS



### **District View STYLE**



### COLORS





### **National True STYLE**



#### COLORS











## Capital Sky STYLE









### **Monument Gate STYLE**



Universal sill pieces are available in all five colors and can be installed with any of our stone styles.

#### - COLOR