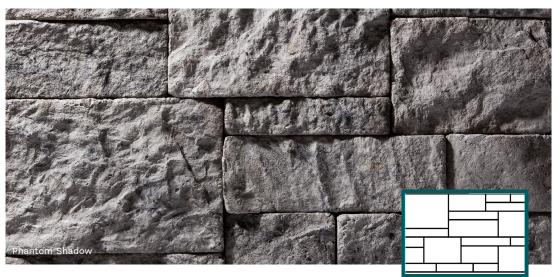

### **Monument Gate STYLE**

Universal sill pieces are available in all five colors and can be installed with any of our stone styles.