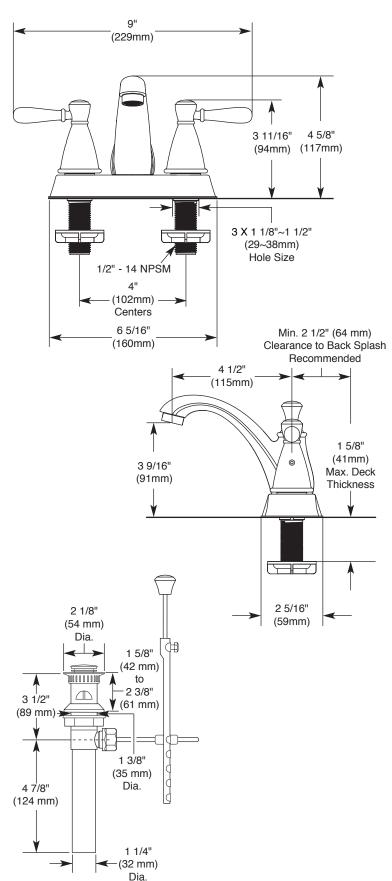

### **LAVATORY FAUCET**

 Two handle, metal lever, centerset lavatory faucet with plastic pop-up drain assembly.

## **STANDARD SPECIFICATIONS:**

- Max. flow rate 1.20 gpm @ 60 psi, 4.54 L/min @ 414 kPa
- Three hole mount
- The fully replaceable, washerless valve design rotates from the full-off position to the full-on position in 90°
- The valve stems on the hot and cold stems are interchangeable
- 1/2"-14 NPSM threaded male inlet shanks
- Models have drain with pop-up type fitting with plated flange and stopper