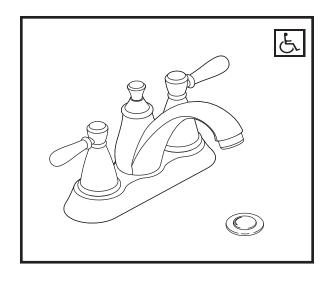

### **LAVATORY FAUCET**

 Two handle, metal lever, centerset lavatory faucet with plastic pop-up drain assembly.