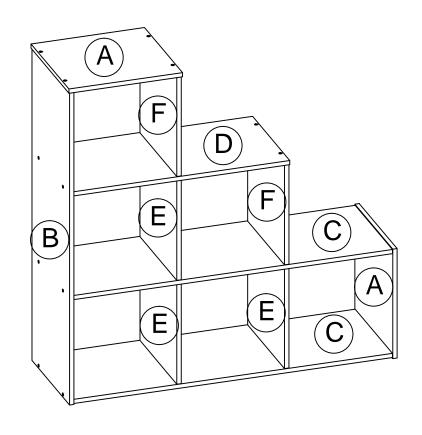

| NO | PARTS LIST             | QTY  |
|----|------------------------|------|
| Α  | TOP & RIGHT SIDE PANEL | 2pcs |
| В  | LEFT SIDE PANEL        | 1pc  |
| O  | BOTTOM PANEL           | 2pcs |
| О  | CENTER SHELF PANEL     | 1pc  |
| Е  | CENTER PANEL 1         | 3pcs |
| F  | CENTER PANEL 2         | 2pcs |
|    |                        |      |