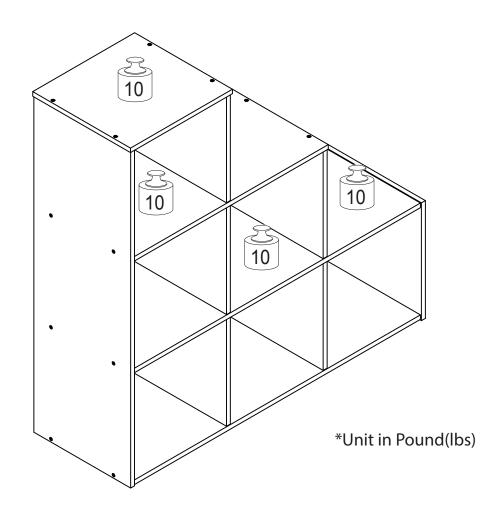

## Recommended Maximum Weight

### **WARNING:**

8

>This unit has been designed to support the maximum loads shown. Exceeding these load limits could cause sagging, instability, product collapse, and/or serious injury.

>DO NOT allow children to climb on unit.

>Put heavier items on lower shelves.

00:30

Approx. 30 minutes