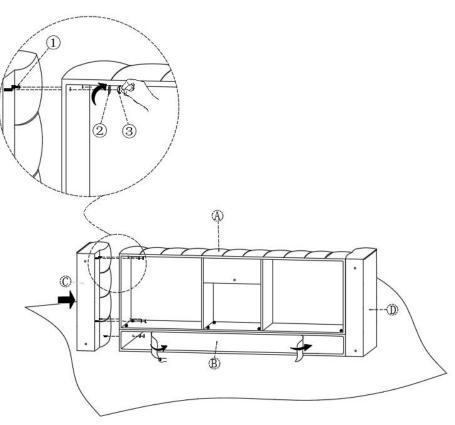

### Persons Required For Assembly

Be sure to check all packing material carefully for small parts, which may have come loose inside the carton during shipment.

н

STEP 7

н