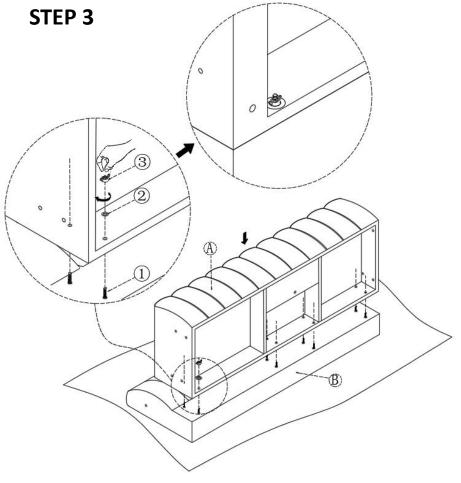

### Persons Required For Assembly

Be sure to check all packing material carefully for small parts, which may have come loose inside the carton during shipment.

н

STEP 7

н