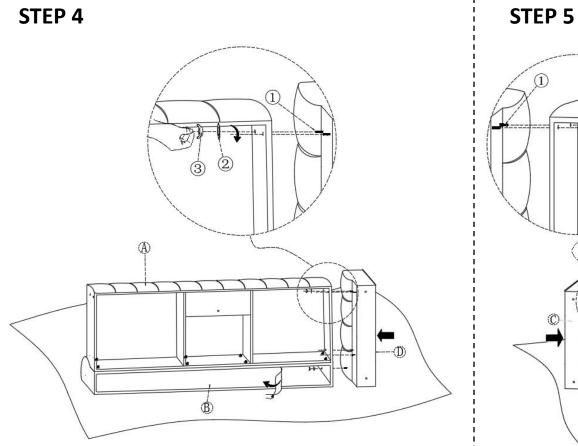

### Persons Required For Assembly

Be sure to check all packing material carefully for small parts, which may have come loose inside the carton during shipment.

н

STEP 7

н