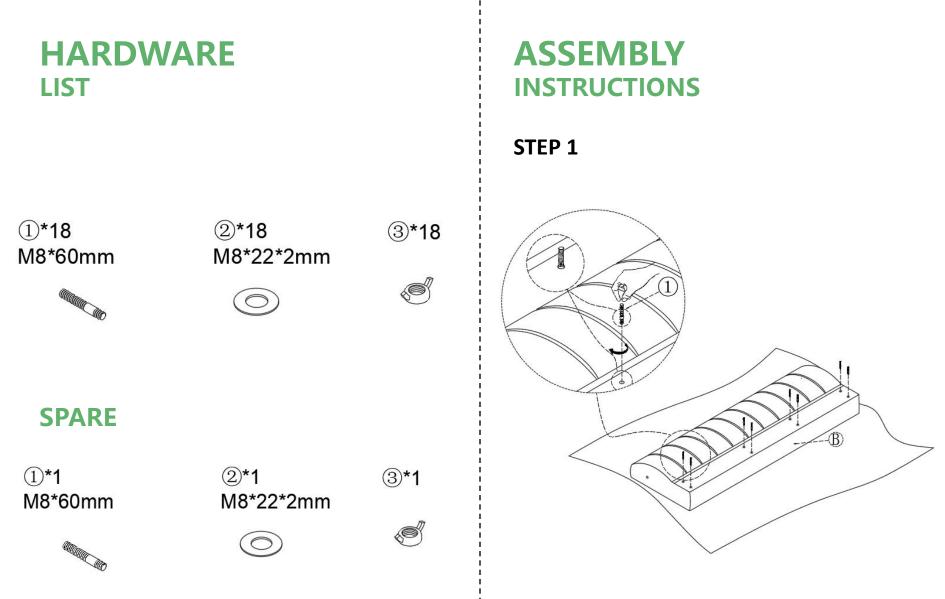

### Persons Required For Assembly

Be sure to check all packing material carefully for small parts, which may have come loose inside the carton during shipment.

н

STEP 7

н