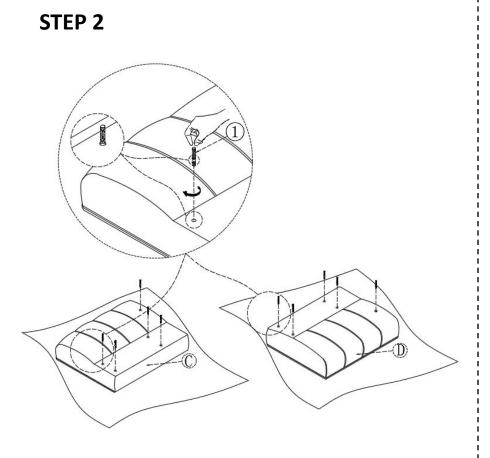

### Persons Required For Assembly

Be sure to check all packing material carefully for small parts, which may have come loose inside the carton during shipment.

н

STEP 7

н