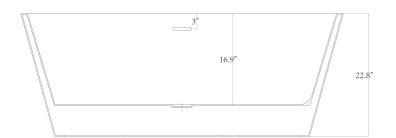

## Specification Sheet:

Freestanding Bath Tub

| Bath Tub Type       | Soaking Tubs          |
|---------------------|-----------------------|
| Overall Length      | 60                    |
| Dimensions(in.)     | 29.5" x 59.8" x 22.8" |
| Sitting Area        | 21.3" x 47" x 16.9"   |
| Overflow            | Yes                   |
| Depth From Overflow | 13.9"                 |
| Overflow Color      | Chrome                |
| Drain Placement     | Center                |
| Drain Color         | Chrome                |