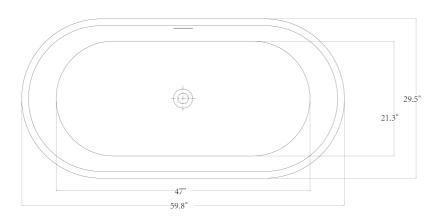

## Specification Sheet:

Freestanding Bath Tub

| Bath Tub Type       | Soaking Tubs          |
|---------------------|-----------------------|
| Overall Length      | 60                    |
| Dimensions(in.)     | 29.5" x 59.8" x 22.8" |
| Sitting Area        | 21.3" x 47" x 16.9"   |
| Overflow            | Yes                   |
| Depth From Overflow | 13.9"                 |
| Overflow Color      | Chrome                |
| Drain Placement     | Center                |
| Drain Color         | Chrome                |