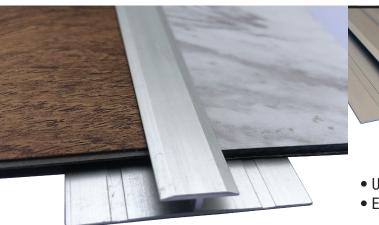

**Sizes:** 3.5, 5.5, 8mm Finishes: White (W), Dark Bronze (B). Satin Silver (MA), Satin Nickel (SN),

- Universal reducer transitions to lower surface flooring such as laminate or stained concrete
- Proprietary dimple design makes it able to tap down to accommodate smaller floor height
- ADA Compliant