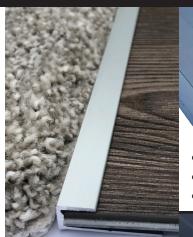

**Square Cap** 

Sizes: 3.5, 5.5, 8mm Finishes: White (W), Dark Bronze (B), Satin Silver (MA), Satin Nickel (SN),

White (W)

- Transitions to carpet or similar height surfaces
- May be used as wall cap or trim on wall edge
- Taps down to lower heights for secure fit