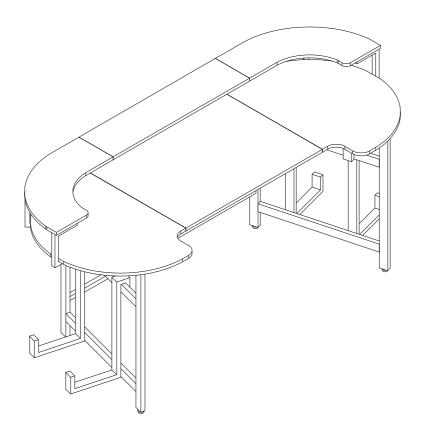

## Assembly Instructions



Model No. XK00383

Multifunctional Computer Desk

# Call us! We're here to help!

If you have any issues with this product, please contact our customer service team before returning it.



We want you to be completely satisfied with your purchase! If anything is missing, damaged, incorrect, or not what you expected, don't worry. Please keep the outer packaging and take photos of both the packaging and products, and then reach out to us at support@tribesigns.com or call us at 1-424-220-6888. We'll take care of everything and send you a free replacement, so you can enjoy your purchase as soon as possible without any hassle.

#### **Assembly Instructions:**

- 1. Carefully read these instructions and keep them for future reference.
- 2. Refer to the parts list for guidance and ensure that y