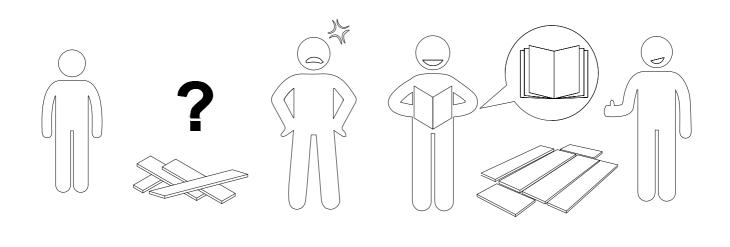

#### **Assembly Instructions:**

- 1. Carefully read these instructions and keep them for future reference.
- 2. Refer to the parts list for guidance and ensure that you have all the pieces before starting the assembly process, if anything is missing, damaged, incorrect, contact us FIRSTLY BEFORE assembling.
- 3. When assembling, place all parts on a soft, clean, and flat surface, such as a carpet, to prevent any scratches.
- 4. To avoid misalignment of the holes, Please don't full tighten the screws until you ensure all parts in place.

## **A**Caution

Make sure all parts are included. Most board parts are labeled or stamped on the raw edge. Contact us for free replacement if having damaged or missing parts.