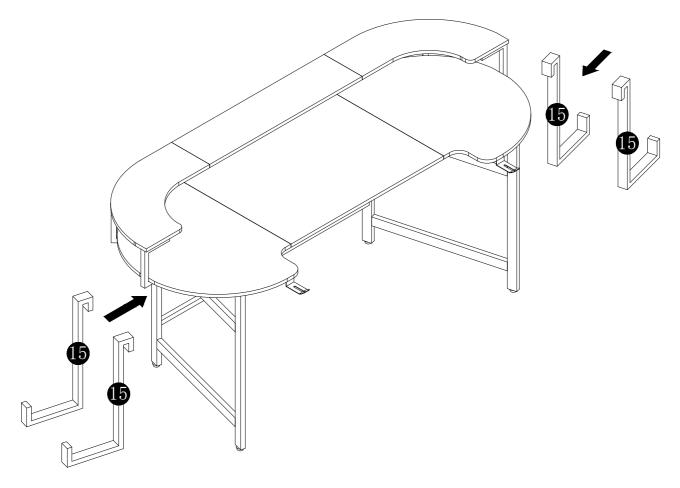

fore starting the assembly process, if anything is missing, damaged, incorrect, contact us FIRSTLY BEFORE assembling.
- 3. When assembling, place all parts on a soft, clean, and flat surface, such as a carpet, to prevent any scratches.
- 4. To avoid misalignment of the holes, Please don't full tighten the screws until you ensure all parts in place.

#### Follow Tribesign:











Instagram



When using the electric screwdriver , Reduce the power and torque to avoid damaging the furniture







## **A**Caution

Make sure all parts are included. Most board parts are labeled or stamped on the raw edge. Contact us for free replacement if having damaged or missing parts.

#### **Parts & Hardware List**



### **Parts & Hardware List**

































(10)











(12)



# No heartburn, when we handle the return

## **Our way**



support@tribesigns.com



Replacement/Refund



You

## Their way



Re-package item



Schedule pick-up



Track package



Replacement



You

Contact our customer service team



support@tribesigns.com www.tribesigns.com



1-424-220-6888