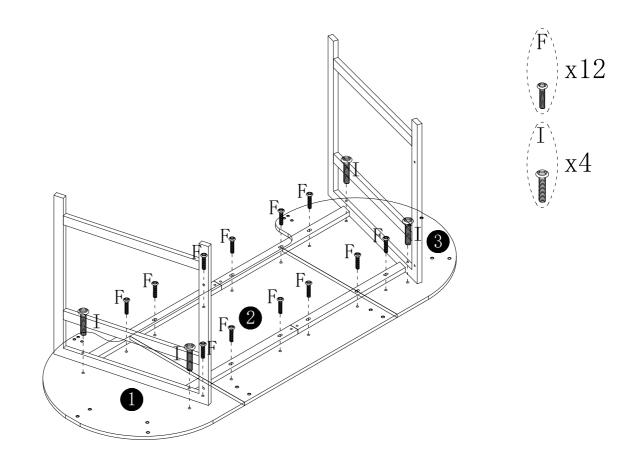

nce and ensure that you have all the pieces before starting the assembly process, if anything is missing, damaged, incorrect, contact us FIRSTLY BEFORE assembling.
- 3. When assembling, place all parts on a soft, clean, and flat surface, such as a carpet, to prevent any scratches.
- 4. To avoid misalignment of the holes, Please don't full tighten the screws until you ensure all parts in place.

#### Follow Tribesign:











Instagram



When using the electric screwdriver , Reduce the power and torque to avoid damaging the furniture







## **A**Caution

Make sure all parts are included. Most board parts are labeled or stamped on the raw edge. Contact us for free replacement if having damaged or missing parts.

#### **Parts & Hardware List**



### **Parts & Hardware List**

































(10)











(12)



# No heartburn, when we handle the return

## **Our way**



support@tribesigns.com



Replacement/Refund



You

## Their way



Re-package item



Schedule pick-up



Track package



Replacement



You

Contact our customer service team



support@tribesigns.com www.tribesigns.com



1-424-220-6888