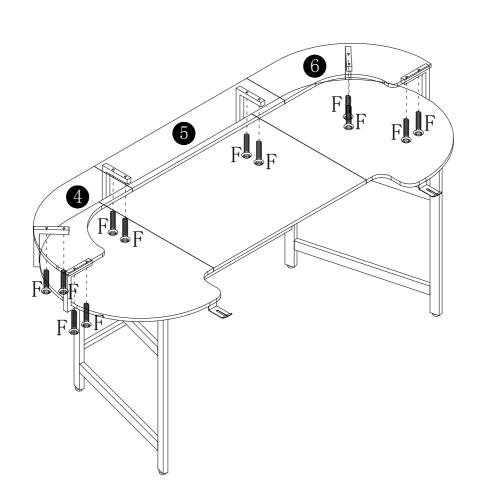

pieces before starting the assembly process, if anything is missing, damaged, incorrect, contact us FIRSTLY BEFORE assembling.
- 3. When assembling, place all parts on a soft, clean, and flat surface, such as a carpet, to prevent any scratches.
- 4. To avoid misalignment of the holes, Please don't full tighten the screws until you ensure all parts in place.

#### Follow Tribesign:











Instagram



When using the electric screwdriver , Reduce the power and torque to avoid damaging the furniture







## **A**Caution

Make sure all parts are included. Most board parts are labeled or stamped on the raw edge. Contact us for free replacement if having damaged or missing parts.

#### **Parts & Hardware List**



### **Parts & Hardware List**

































(10)











(12)



# No heartburn, when we handle the return

## **Our way**



support@tribesigns.com



Replacement/Refund



You

## Their way



Re-package item



Schedule pick-up



Track package



Replacement



You

Contact our customer service team



support@tribesigns.com www.tribesigns.com



1-424-220-6888