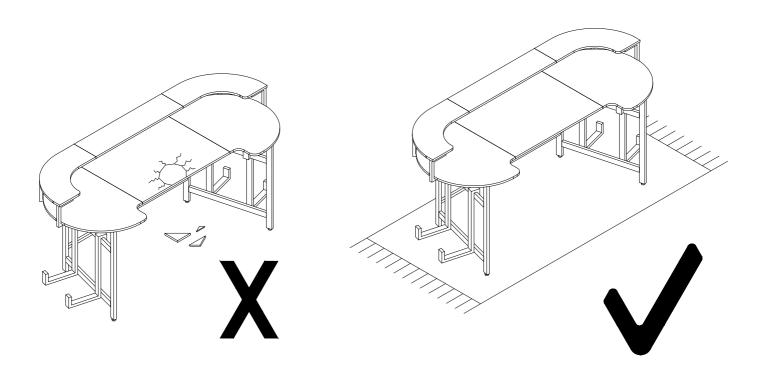

#### **Assembly Instructions:**

- 1. Carefully read these instructions and keep them for future reference.
- 2. Refer to the parts list for guidance and ensure that you have all the pieces before starting the assembly process, if anything is missing, damaged, incorrect, contact us FIRSTLY BEFORE assembling.
- 3. When assembling, place all parts on a soft, clean, and flat surface, such as a carpet, to prevent any scratches.
- 4. To avoid misalignment of the holes, Please don't full tighten the screws until you ensure all parts in place.