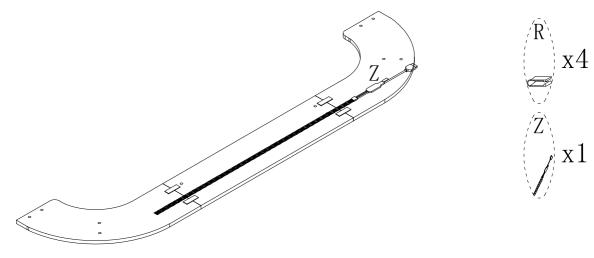

ll the pieces before starting the assembly process, if anything is missing, damaged, incorrect, contact us FIRSTLY BEFORE assembling.
- 3. When assembling, place all parts on a soft, clean, and flat surface, such as a carpet, to prevent any scratches.
- 4. To avoid misalignment of the holes, Please don't full tighten the screws until you ensure all parts in place.

#### Follow Tribesign:











Instagram



When using the electric screwdriver , Reduce the power and torque to avoid damaging the furniture







## **A**Caution

Make sure all parts are included. Most board parts are labeled or stamped on the raw edge. Contact us for free replacement if having damaged or missing parts.

#### **Parts & Hardware List**



### **Parts & Hardware List**

































(10)











(12)



# No heartburn, when we handle the return

## **Our way**



support@tribesigns.com



Replacement/Refund



You

## Their way



Re-package item



Schedule pick-up



Track package



Replacement



You

Contact our customer service team



support@tribesigns.com www.tribesigns.com



1-424-220-6888