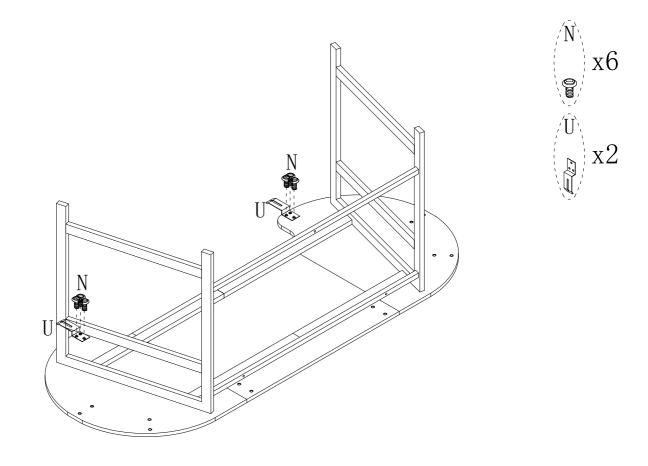

ensure that you have all the pieces before starting the assembly process, if anything is missing, damaged, incorrect, contact us FIRSTLY BEFORE assembling.
- 3. When assembling, place all parts on a soft, clean, and flat surface, such as a carpet, to prevent any scratches.
- 4. To avoid misalignment of the holes, Please don't full tighten the screws until you ensure all parts in place.

#### Follow Tribesign:











Instagram



When using the electric screwdriver , Reduce the power and torque to avoid damaging the furniture







## **A**Caution

Make sure all parts are included. Most board parts are labeled or stamped on the raw edge. Contact us for free replacement if having damaged or missing parts.

#### **Parts & Hardware List**



### **Parts & Hardware List**

































(10)











(12)



# No heartburn, when we handle the return

## **Our way**



support@tribesigns.com



Replacement/Refund



You

## Their way



Re-package item



Schedule pick-up



Track package



Replacement



You

Contact our customer service team



support@tribesigns.com www.tribesigns.com



1-424-220-6888