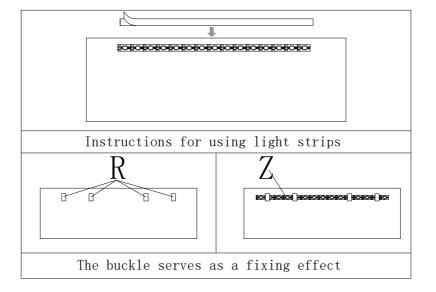

the pieces before starting the assembly process, if anything is missing, damaged, incorrect, contact us FIRSTLY BEFORE assembling.
- 3. When assembling, place all parts on a soft, clean, and flat surface, such as a carpet, to prevent any scratches.
- 4. To avoid misalignment of the holes, Please don't full tighten the screws until you ensure all parts in place.

#### Follow Tribesign:











Instagram



When using the electric screwdriver , Reduce the power and torque to avoid damaging the furniture







## **A**Caution

Make sure all parts are included. Most board parts are labeled or stamped on the raw edge. Contact us for free replacement if having damaged or missing parts.

#### **Parts & Hardware List**



### **Parts & Hardware List**

































(10)











(12)



# No heartburn, when we handle the return

## **Our way**



support@tribesigns.com



Replacement/Refund



You

## Their way



Re-package item



Schedule pick-up



Track package



Replacement



You

Contact our customer service team



support@tribesigns.com www.tribesigns.com



1-424-220-6888