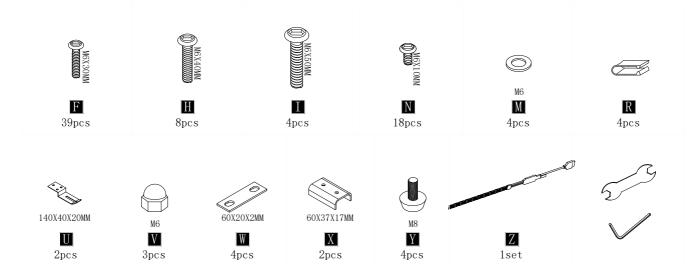

or guidance and ensure that you have all the pieces before starting the assembly process, if anything is missing, damaged, incorrect, contact us FIRSTLY BEFORE assembling.
- 3. When assembling, place all parts on a soft, clean, and flat surface, such as a carpet, to prevent any scratches.
- 4. To avoid misalignment of the holes, Please don't full tighten the screws until you ensure all parts in place.

#### Follow Tribesign:











Instagram



When using the electric screwdriver , Reduce the power and torque to avoid damaging the furniture







## **A**Caution

Make sure all parts are included. Most board parts are labeled or stamped on the raw edge. Contact us for free replacement if having damaged or missing parts.

#### **Parts & Hardware List**



### **Parts & Hardware List**

































(10)











(12)



# No heartburn, when we handle the return

## **Our way**



support@tribesigns.com



Replacement/Refund



You

## Their way



Re-package item



Schedule pick-up



Track package



Replacement



You

Contact our customer service team



support@tribesigns.com www.tribesigns.com



1-424-220-6888