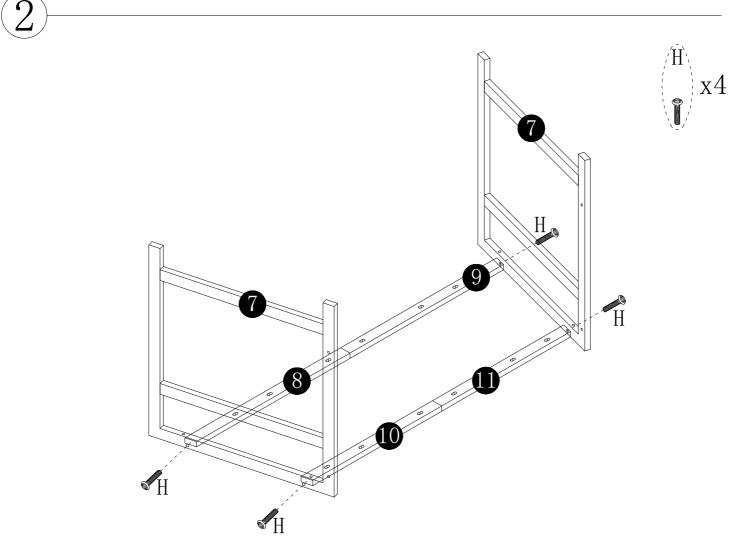

uidance and ensure that you have all the pieces before starting the assembly process, if anything is missing, damaged, incorrect, contact us FIRSTLY BEFORE assembling.
- 3. When assembling, place all parts on a soft, clean, and flat surface, such as a carpet, to prevent any scratches.
- 4. To avoid misalignment of the holes, Please don't full tighten the screws until you ensure all parts in place.

#### Follow Tribesign:











Instagram



When using the electric screwdriver , Reduce the power and torque to avoid damaging the furniture







## **A**Caution

Make sure all parts are included. Most board parts are labeled or stamped on the raw edge. Contact us for free replacement if having damaged or missing parts.

#### **Parts & Hardware List**



### **Parts & Hardware List**

































(10)











(12)



# No heartburn, when we handle the return

## **Our way**



support@tribesigns.com



Replacement/Refund



You

## Their way



Re-package item



Schedule pick-up



Track package



Replacement



You

Contact our customer service team



support@tribesigns.com www.tribesigns.com



1-424-220-6888