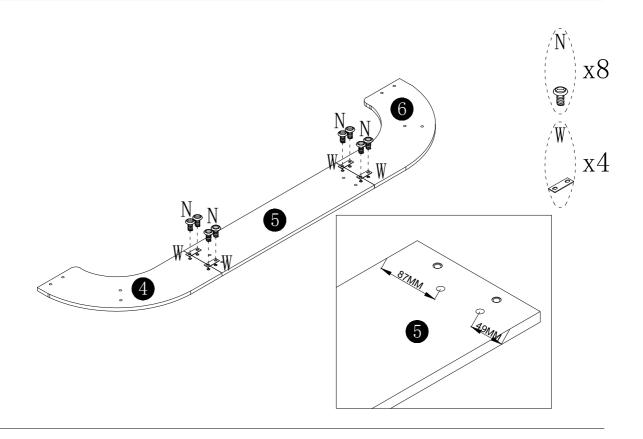

u have all the pieces before starting the assembly process, if anything is missing, damaged, incorrect, contact us FIRSTLY BEFORE assembling.
- 3. When assembling, place all parts on a soft, clean, and flat surface, such as a carpet, to prevent any scratches.
- 4. To avoid misalignment of the holes, Please don't full tighten the screws until you ensure all parts in place.

#### Follow Tribesign:











Instagram



When using the electric screwdriver , Reduce the power and torque to avoid damaging the furniture







## **A**Caution

Make sure all parts are included. Most board parts are labeled or stamped on the raw edge. Contact us for free replacement if having damaged or missing parts.

#### **Parts & Hardware List**



### **Parts & Hardware List**

































(10)











(12)



# No heartburn, when we handle the return

## **Our way**



support@tribesigns.com



Replacement/Refund



You

## Their way



Re-package item



Schedule pick-up



Track package



Replacement



You

Contact our customer service team



support@tribesigns.com www.tribesigns.com



1-424-220-6888