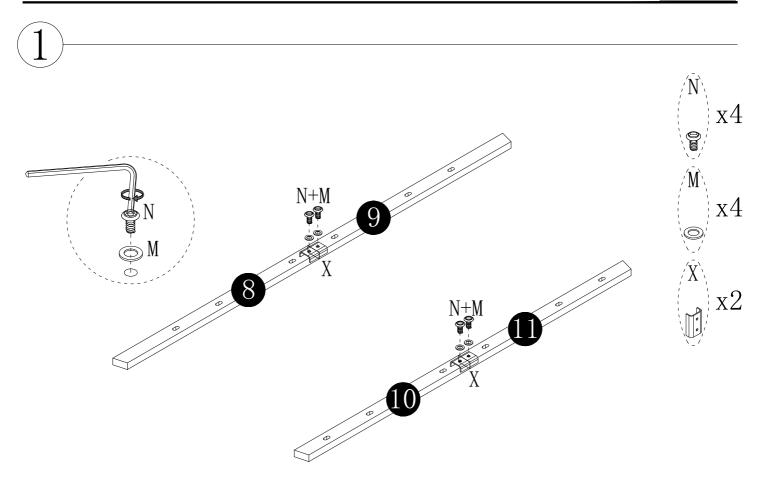

#### **Assembly Instructions:**

- 1. Carefully read these instructions and keep them for future reference.
- 2. Refer to the parts list for guidance and ensure that you have all the pieces before starting the assembly process, if anything is missing, damaged, incorrect, contact us FIRSTLY BEFORE assembling.
- 3. When assembling, place all parts on a soft, clean, and flat surface, such as a carpet, to prevent any scratches.
- 4. To avoid misalignment of the holes, Please don't full tighten the screws until you ensure all parts in place.

#### Follow Tribesign:

Instagram

When using the electric screwdriver , Reduce the power and torque to avoid damaging the furniture