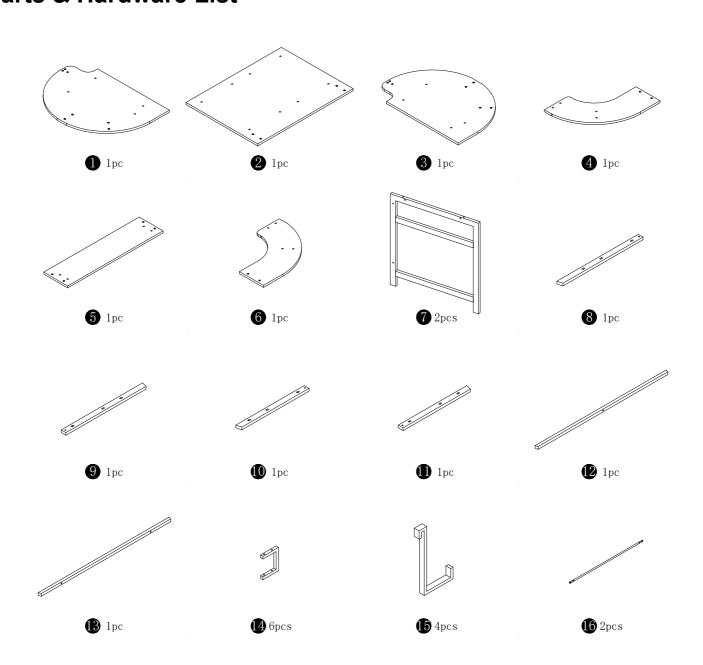

e.
- 2. Refer to the parts list for guidance and ensure that you have all the pieces before starting the assembly process, if anything is missing, damaged, incorrect, contact us FIRSTLY BEFORE assembling.
- 3. When assembling, place all parts on a soft, clean, and flat surface, such as a carpet, to prevent any scratches.
- 4. To avoid misalignment of the holes, Please don't full tighten the screws until you ensure all parts in place.

#### Follow Tribesign:











Instagram



When using the electric screwdriver , Reduce the power and torque to avoid damaging the furniture







## **A**Caution

Make sure all parts are included. Most board parts are labeled or stamped on the raw edge. Contact us for free replacement if having damaged or missing parts.

#### **Parts & Hardware List**



### **Parts & Hardware List**

































(10)











(12)



# No heartburn, when we handle the return

## **Our way**



support@tribesigns.com



Replacement/Refund



You

## Their way



Re-package item



Schedule pick-up



Track package



Replacement



You

Contact our customer service team



support@tribesigns.com www.tribesigns.com



1-424-220-6888