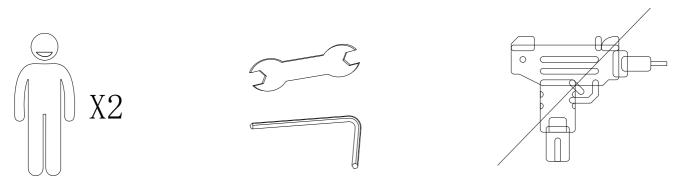

#### **Assembly Instructions:**

- 1. Carefully read these instructions and keep them for future reference.
- 2. Refer to the parts list for guidance and ensure that you have all the pieces before starting the assembly process, if anything is missing, damaged, incorrect, contact us FIRSTLY BEFORE assembling.
- 3. When assembling, place all parts on a soft, clean, and flat surface, such as a carpet, to prevent any scratches.
- 4. To avoid misalignment of the holes, Please don't full tighten the screws until you ensure all parts in place.

#### Follow Tribesign:

Instagram

When using the electric screwdriver , Reduce the power and torque to avoid damaging the furniture