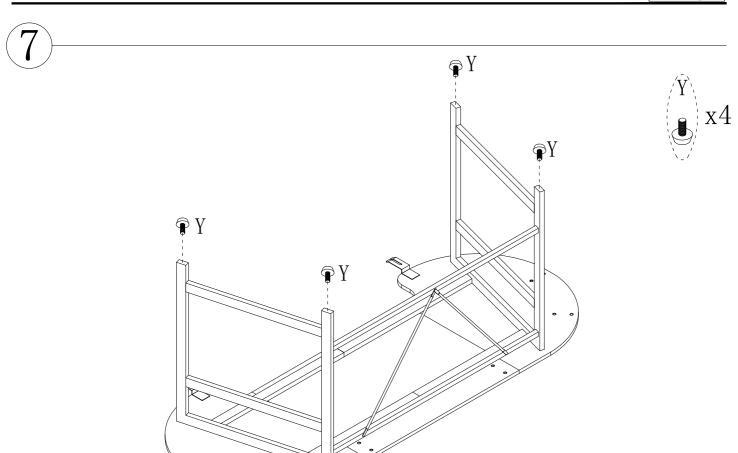

that you have all the pieces before starting the assembly process, if anything is missing, damaged, incorrect, contact us FIRSTLY BEFORE assembling.
- 3. When assembling, place all parts on a soft, clean, and flat surface, such as a carpet, to prevent any scratches.
- 4. To avoid misalignment of the holes, Please don't full tighten the screws until you ensure all parts in place.

#### Follow Tribesign:











Instagram



When using the electric screwdriver , Reduce the power and torque to avoid damaging the furniture







## **A**Caution

Make sure all parts are included. Most board parts are labeled or stamped on the raw edge. Contact us for free replacement if having damaged or missing parts.

#### **Parts & Hardware List**



### **Parts & Hardware List**

































(10)











(12)



# No heartburn, when we handle the return

## **Our way**



support@tribesigns.com



Replacement/Refund



You

## Their way



Re-package item



Schedule pick-up



Track package



Replacement



You

Contact our customer service team



support@tribesigns.com www.tribesigns.com



1-424-220-6888