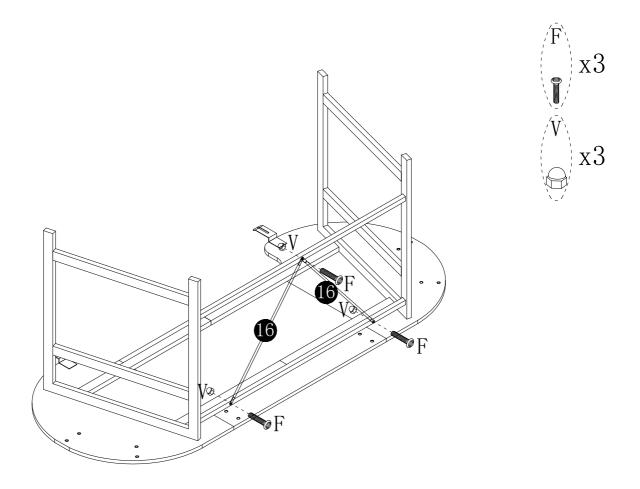

re that you have all the pieces before starting the assembly process, if anything is missing, damaged, incorrect, contact us FIRSTLY BEFORE assembling.
- 3. When assembling, place all parts on a soft, clean, and flat surface, such as a carpet, to prevent any scratches.
- 4. To avoid misalignment of the holes, Please don't full tighten the screws until you ensure all parts in place.

#### Follow Tribesign:











Instagram



When using the electric screwdriver , Reduce the power and torque to avoid damaging the furniture







## **A**Caution

Make sure all parts are included. Most board parts are labeled or stamped on the raw edge. Contact us for free replacement if having damaged or missing parts.

#### **Parts & Hardware List**



### **Parts & Hardware List**

































(10)











(12)



# No heartburn, when we handle the return

## **Our way**



support@tribesigns.com



Replacement/Refund



You

## Their way



Re-package item



Schedule pick-up



Track package



Replacement



You

Contact our customer service team



support@tribesigns.com www.tribesigns.com



1-424-220-6888