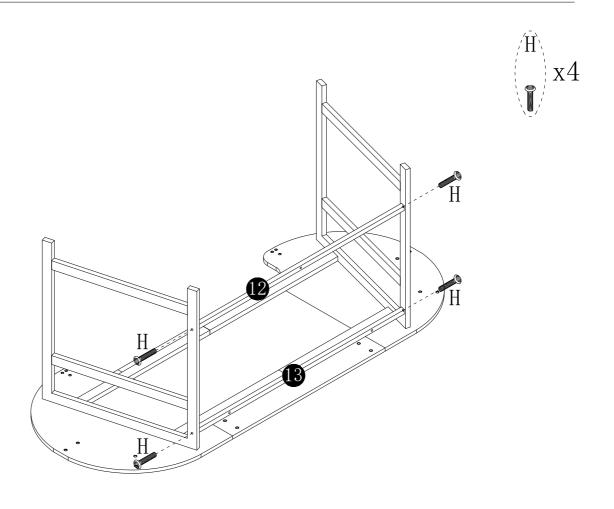

and ensure that you have all the pieces before starting the assembly process, if anything is missing, damaged, incorrect, contact us FIRSTLY BEFORE assembling.
- 3. When assembling, place all parts on a soft, clean, and flat surface, such as a carpet, to prevent any scratches.
- 4. To avoid misalignment of the holes, Please don't full tighten the screws until you ensure all parts in place.

#### Follow Tribesign:











Instagram



When using the electric screwdriver , Reduce the power and torque to avoid damaging the furniture







## **A**Caution

Make sure all parts are included. Most board parts are labeled or stamped on the raw edge. Contact us for free replacement if having damaged or missing parts.

#### **Parts & Hardware List**



### **Parts & Hardware List**

































(10)











(12)



# No heartburn, when we handle the return

## **Our way**



support@tribesigns.com



Replacement/Refund



You

## Their way



Re-package item



Schedule pick-up



Track package



Replacement



You

Contact our customer service team



support@tribesigns.com www.tribesigns.com



1-424-220-6888