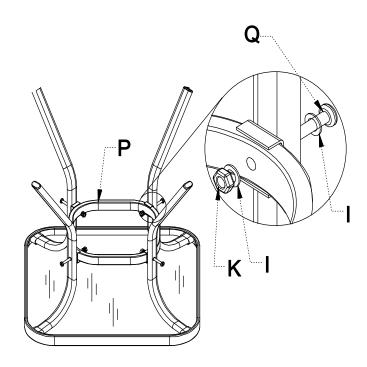

# DESCRIPTION: COFFEE TABLE

| Item<br>no. | Reference<br>Image | Description | Qty. |
|-------------|--------------------|-------------|------|
| N           | ===                | Table Top   | 1    |
| 0           |                    | Table Leg   | 4    |
| Р           |                    | Leg Brace   | 1    |
| Q           |                    | M6 x 38     | 4    |

| Item no. | Reference<br>Image | Description | Qty. |
|----------|--------------------|-------------|------|
| ı        |                    | Washer      | 8    |
| K        |                    | Nut         | 4    |
| L        |                    | Allen Key   | 1    |
| М        |                    | Wrench      | 1    |

### Tips:

Do not tighten all screws fully until the item is well assembled.

## DESCRIPTION: COFFEE TABLE

2

3