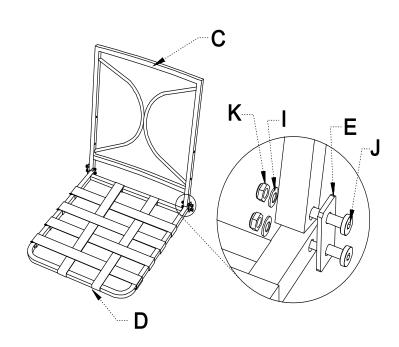

### DESCRIPTION: ROCKING CHAIR - DO THIS TWICE

| Item | Reference | Description       | Qty. |
|------|-----------|-------------------|------|
| no.  | Image     | Left Arm<br>Rest  | 1    |
| В    |           | Right Arm<br>Rest | 1    |
| С    |           | Seat Back         | 1    |
| D    |           | Seat Base         | 1    |
| Е    | 0         | Bracket           | 2    |
| F    |           | Base<br>Cushion   | 1    |
| G    | **        | Back<br>Cushion   | 1    |

| Item<br>no. | Reference<br>Image | Description | Qty. |
|-------------|--------------------|-------------|------|
| Н           |                    | M6 x 35     | 6    |
| ı           |                    | Washer      | 10   |
| J           |                    | M6 x 32     | 4    |
| K           | <b>©</b>           | Nut         | 4    |
| L           |                    | Allen Key   | 1    |
| М           |                    | Wrench      | 1    |

Tips:

Do not tighten all screws fully until the item is well assembled.

1