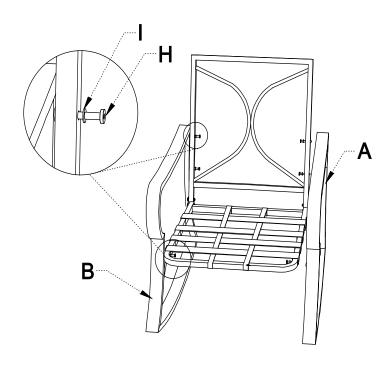

### DESCRIPTION: ROCKING CHAIR - DO THIS TWICE

| Item | Reference | Description       | Qty. |
|------|-----------|-------------------|------|
| no.  | Image     | Left Arm<br>Rest  | 1    |
| В    |           | Right Arm<br>Rest | 1    |
| С    |           | Seat Back         | 1    |
| D    |           | Seat Base         | 1    |
| Е    | 0         | Bracket           | 2    |
| F    |           | Base<br>Cushion   | 1    |
| G    | **        | Back<br>Cushion   | 1    |

| Item<br>no. | Reference<br>Image | Description | Qty. |
|-------------|--------------------|-------------|------|
| Н           |                    | M6 x 35     | 6    |
| ı           |                    | Washer      | 10   |
| J           |                    | M6 x 32     | 4    |
| K           | <b>©</b>           | Nut         | 4    |
| L           |                    | Allen Key   | 1    |
| М           |                    | Wrench      | 1    |

Tips:

Do not tighten all screws fully until the item is well assembled.

1