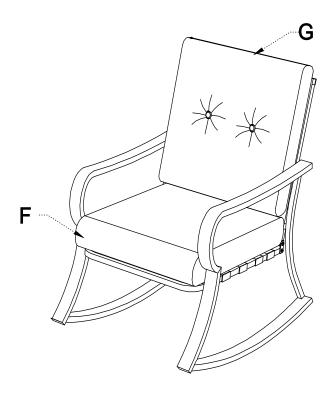

### DESCRIPTION: ROCKING CHAIR - DO THIS TWICE

| Item | Reference | Description       | Qty. |
|------|-----------|-------------------|------|
| no.  | Image     | Left Arm<br>Rest  | 1    |
| В    |           | Right Arm<br>Rest | 1    |
| С    |           | Seat Back         | 1    |
| D    |           | Seat Base         | 1    |
| Е    | 0         | Bracket           | 2    |
| F    |           | Base<br>Cushion   | 1    |
| G    | **        | Back<br>Cushion   | 1    |