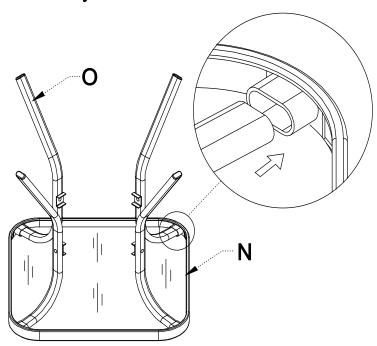

# DESCRIPTION: COFFEE TABLE

| Item<br>no. | Reference<br>Image | Description | Qty. |
|-------------|--------------------|-------------|------|
| N           | ===                | Table Top   | 1    |
| 0           |                    | Table Leg   | 4    |
| Р           |                    | Leg Brace   | 1    |
| Q           |                    | M6 x 38     | 4    |

| Item no. | Reference<br>Image | Description | Qty. |
|----------|--------------------|-------------|------|
| ı        |                    | Washer      | 8    |
| K        |                    | Nut         | 4    |
| L        |                    | Allen Key   | 1    |
| М        |                    | Wrench      | 1    |

### Tips:

Do not tighten all screws fully until the item is well assembled.

## DESCRIPTION: COFFEE TABLE

2

3