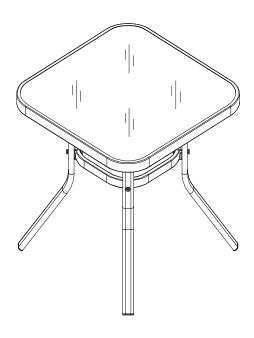

# DESCRIPTION: COFFEE TABLE

| Item<br>no. | Reference<br>Image | Description | Qty. |
|-------------|--------------------|-------------|------|
| N           | ===                | Table Top   | 1    |
| 0           |                    | Table Leg   | 4    |
| Р           |                    | Leg Brace   | 1    |
| Q           |                    | M6 x 38     | 4    |

## DESCRIPTION: COFFEE TABLE

2

3